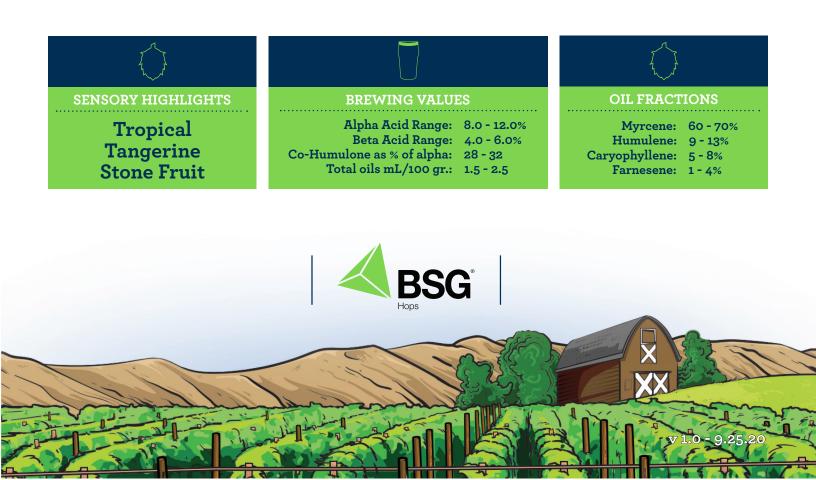

**Sensory:** Complex aroma characterized by juicy tropical fruits (pineapple, mango), stone fruits, candy, and orange tangerine.

**Brewing Application:** Zamba<sup>™</sup> is perfect for late kettle and dry hop additions for big juicy and hazy IPAs, or any other hop-forward ale or lager. Early brewing trials showed the fruity character exhibited in sensory carried through into the finished product.