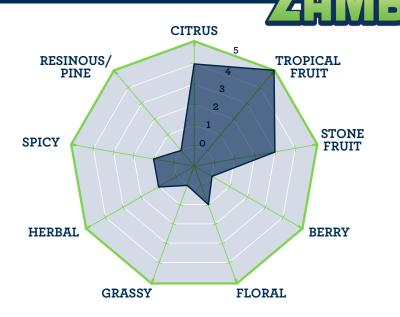

**Sensory:** Complex aroma characterized by juicy tropical fruits (pineapple, mango), stone fruits, candy, and orange tangerine.

**Brewing Application:** Zamba<sup>™</sup> is perfect for late kettle and dry hop additions for big juicy and hazy IPAs, or any other hop-forward ale or lager. Early brewing trials showed the fruity character exhibited in sensory carried through into the finished product.