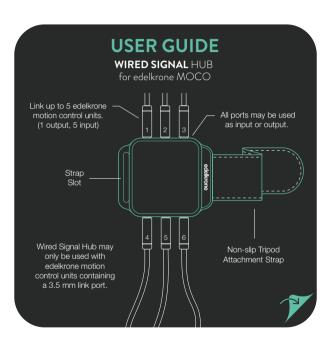

## **BOX CONTENTS**

- Wired Signal Hub
- 3.5mm male to male Link Cable (2m) (5 pcs.)

- \* Never force a different type of connector into a port.
- \* Never use or store your Wired Signal Hub in areas subject to extreme temperatures or high levels of vibration.
- \* Avoid dropping or causing physical damage to your Wired Signal Hub.
- \*\*edelkrone cannot be held responsible for damage caused by improper use or modification of the product.