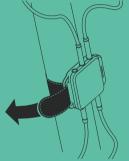

## ATTACHING WIRED SIGNAL HUB TO TRIPOD

Simply wrap the strap around the tripod leg and slide the strap into the slot. Once through, pull tight and securely fasten the strap back to itself.

> (Max. tripod leg dia. 40 mm) (Min. tripod leg dia. 20 mm)