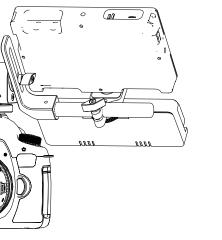

### 4. ADJUSTING THE TENSION OF MONINTOR ANGLE

- 1. You can easily rotate your Monitor/EVF Holder by holding and rotating your EVF/Monitor Holder.
- 2. Use your 3mm allen wrench to tighten or loosen the screw to achieve your
- desired tension.