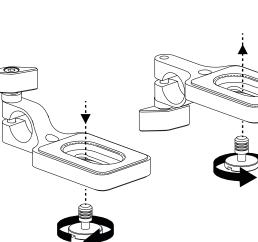

A detailed video explaining how to adjust the tension of monitor angle can be found at: manuals.edelkrone.com

5. REVERSING PLATE

\*\*You can change the direction of the screw for thicker monitors.

A detailed video explaining how to change the direction of the screw can be found at: manuals.edelkrone.com