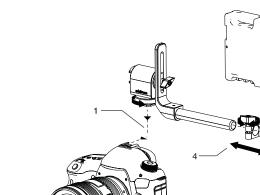

### 1. WHAT'S IN THE BOX & THE BASICS

A detailed video explaining how to reassemble the Monitor/EVF Holder can be found at: manuals.edelkrone.com

- 1. 1/4"-20 Mounting port
- 2. 1/4"-20 Mounting screw
- 3. 3mm allen wrench

TABLE OF CONTENTS

2. HOW TO ASSEMBLE 3. HOW TO MOUNT

4. ADJUSTING TENSION

5. REVERSING PLATE

6. FULL OF ACCESSORIES

POSITION EXAMPLES

1. WHAT'S IN THE BOX & THE BASICS

4. Accessory shoe mount

### 3. HOW TO MOUNT

- 1. Place your Monitor/EVF Holder on to 2. Remove your plate. your camera's hot shoe mount and

  - 3. Attach your monitor with help of a coin.
  - 4. Slide the plate back onto the rail and
- A detailed video explaining the mounting process can be found at: