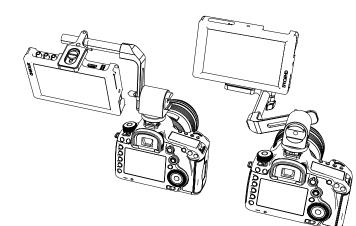

### 4. ADJUSTING THE TENSION OF MONINTOR ANGLE

- 1. You can easily rotate your Monitor/EVF Holder by holding and rotating your EVF/Monitor Holder.
- 2. Use your 3mm allen wrench to tighten or loosen the screw to achieve your
- desired tension.

A detailed video explaining how to adjust the tension of monitor angle can be found at: manuals.edelkrone.com

5. REVERSING PLATE

\*\*You can change the direction of the screw for thicker monitors.

A detailed video explaining how to change the direction of the screw can be found at: manuals.edelkrone.com