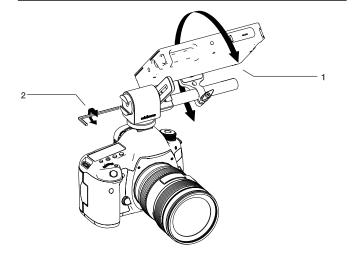

- 6. Shoe mount

- 7. 3/8"-16 Mounting screw port
- 5. Angle adjustmnet port
- 2. Rotate the arm.

the arm.

2. HOW TO ASSEMBLE

- 1. Loosen the thumb screw to remove 3. Re-attach as shown above.
  - 4. Make sure the arm is aligned correctly.

You need to reassemble Monitor/EVF Holder to use.

A detailed video explaining the assembly process can be found at: