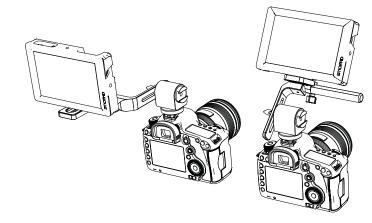

### 3. HOW TO MOUNT

- 1. Place your Monitor/EVF Holder on to 2. Remove your plate. your camera's hot shoe mount and

  - 3. Attach your monitor with help of a coin.
  - 4. Slide the plate back onto the rail and
- A detailed video explaining the mounting process can be found at: