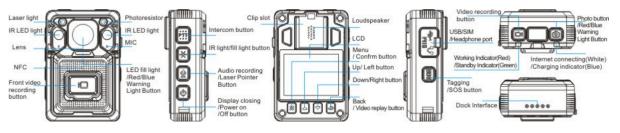

## **CH10 Specs**

- Ambarella H22
- OS sensor which provides a higher dynamic range and requires less battery usage
- · Anti Shake/H.265 coding
- Data protection/encryption during writing files to memory card
- Complete view angle 140°
- 1440p
- Front big REC button, easy operation
- 12 hours of continuous video recording @ 1080p 30fps
- Size: 3.3" \*2.2" \*1" (84.5mm \*56.3mm \*27.3mm)
- Light weight: 5.75oz \*163g
- IR up to 30 feet \*10 metres at 0 lux with visible and recognizable images
- Shock proof: 5.9ft \*1.8m
- IP67 rating
- Video MP4
- Photos: JPEG
- Photos can be taken during video mode
- Storage: 64gb (optional 128gb and 256gb added cost)
- Recording time: up to 14 hours in 1080p
- Charging time: 4 hours
- Pre & Post recording: 30 seconds to 60 seconds, varies from resolution settings
- Water stamp: User ID\*Device ID\*Date\*Time\*Locations\*GPS\*Use as dash cam
- Standard mount: 360° rotatable clip