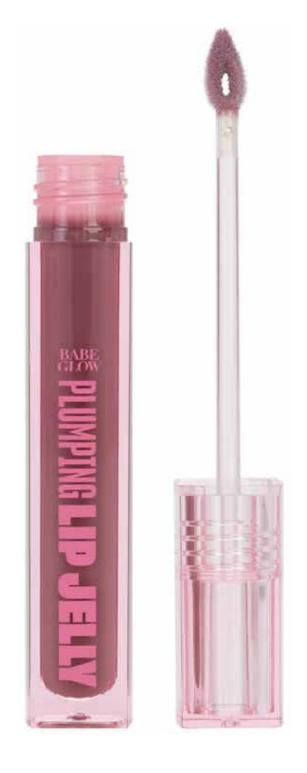

## BABE GLOW

# PLUMPING LIP -JEELLY

#### MAUVE

warning: For external use only. Keep out of reach of children. Only apply with applicator. Do not share applicator. Secure lid tightly after each use. Do not dilute with any additive. You may experience a slightly intense tingle that can last between 5-10 minutes. Apply only within perimeter of lips. If applied on skin, a temporary redness may occur. If any discomfort is present, remove and discontinue use.