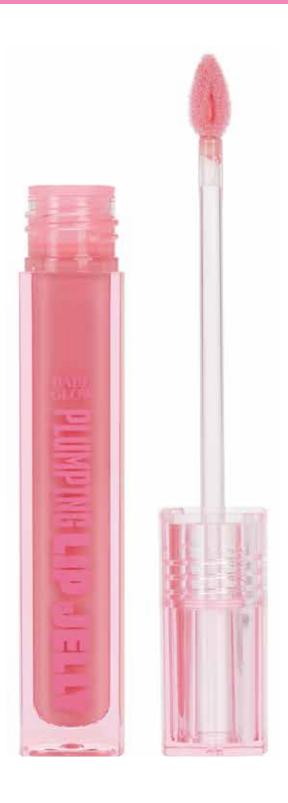

## BABE GLOW

# PLUMPING LIP -JEELLY

#### BLUSH

warning: For external use only. Keep out of reach of children. Only apply with applicator. Do not share applicator. Secure lid tightly after each use. Do not dilute with any additive. You may experience a slightly intense tingle that can last between 5-10 minutes. Apply only within perimeter of lips. If applied on skin, a temporary redness may occur. If any discomfort is present, remove and discontinue use.