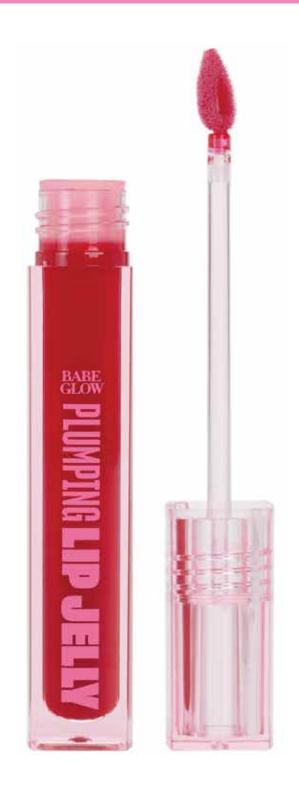

## BABE GLOW

# PLUMPING LIP JEELLY

RED

warning: For external use only. Keep out of reach of children. Only apply with applicator. Do not share applicator. Secure lid tightly after each use. Do not dilute with any additive. You may experience a slightly intense tingle that can last between 5-10 minutes. Apply only within perimeter of lips. If applied on skin, a temporary redness may occur. If any discomfort is present, remove and discontinue use.