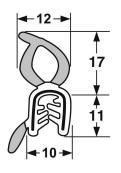

66-012 Grip Range 1.0 - 2.5mm

66-022 Grip Range 1.0 - 4.0mm

66-006 Grip Range 1.0 - 3.00

66-011 Grip Range 1.0 - 2.5mm

66-010 Grip Range 1.0 - 3.0mm

60-051SCH Grip Range 1.0 - 3.0mm