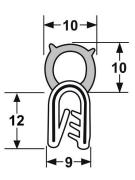

66-012 Grip Range 1.0 - 2.5mm

66-022 Grip Range 1.0 - 4.0mm

66-006 Grip Range 1.0 - 3.00

66-011 Grip Range 1.0 - 2.5mm

66-010 Grip Range 1.0 - 3.0mm

60-051SCH Grip Range 1.0 - 3.0mm