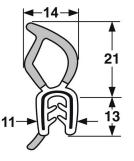

66-012 Grip Range 1.0 - 2.5mm

66-022 Grip Range 1.0 - 4.0mm

66-006 Grip Range 1.0 - 3.00

66-011 Grip Range 1.0 - 2.5mm

66-010 Grip Range 1.0 - 3.0mm

60-051SCH Grip Range 1.0 - 3.0mm