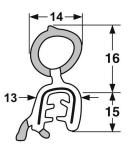

66-012 Grip Range 1.0 - 2.5mm

66-022 Grip Range 1.0 - 4.0mm

66-006 Grip Range 1.0 - 3.00

66-011 Grip Range 1.0 - 2.5mm

66-010 Grip Range 1.0 - 3.0mm

60-051SCH Grip Range 1.0 - 3.0mm