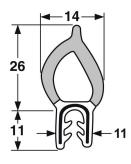

66-012 Grip Range 1.0 - 2.5mm

66-022 Grip Range 1.0 - 4.0mm

66-006 Grip Range 1.0 - 3.00

66-011 Grip Range 1.0 - 2.5mm

66-010 Grip Range 1.0 - 3.0mm

60-051SCH Grip Range 1.0 - 3.0mm