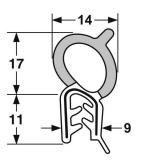

66-012 Grip Range 1.0 - 2.5mm

66-022 Grip Range 1.0 - 4.0mm

66-006 Grip Range 1.0 - 3.00

66-011 Grip Range 1.0 - 2.5mm

66-010 Grip Range 1.0 - 3.0mm

60-051SCH Grip Range 1.0 - 3.0mm