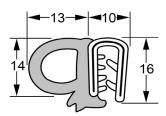

Disclaimers: Manufacturing tolerance of +/- 1-2mm. Drawings not to scale please refer to sizes.

**60-053SCH** Grip Range 1.0 - 3.0mm

Distributors & Agents for Rubber, Foam & Matting Supplies

- Self Adhesive Sealing Tape
- ✓ Insertion, Neoprene & Nitrile Rubber
- ✓ Commercial Matting
- ✓ Door & Boot Rubber Seals
- ✓ Grip Products