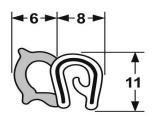

39-8844B Grip Range 1.0 - 3.0mm

21

66-040 Grip Range 1.0 - 2.5mm

66-004 Grip Range 1.0 -4.0mm

66-003 Grip Range 1.0 - 4.0mm

66-060

Grip Range 2.0 - 5.0mm

- ✓ Self Adhesive Sealing Tape
- ✓ Insertion, Neoprene & Nitrile Rubber
- ✓ Commercial Matting
- ✓ Door & Boot Rubber Seals
- ✓ Grip Products