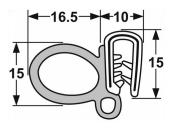

Disclaimers: Manufacturing tolerance of +/- 1-2mm. Drawings not to scale please refer to sizes.

60-054 Grip Range 1.0 - 3.0mm

66-056 Grip Range 1.0 - 2.5mm

66-157 Grip Range 1.0 - 5.0mm

66-055 Grip Range 1.0 - 2.5mm