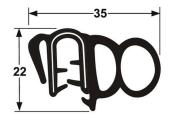

Disclaimers: Manufacturing tolerance of +/- 1-2mm. Drawings not to scale please refer to sizes.

60-054 Grip Range 1.0 - 3.0mm

66-056 Grip Range 1.0 - 2.5mm

66-157 Grip Range 1.0 - 5.0mm

66-055 Grip Range 1.0 - 2.5mm

39-8844B Grip Range 1.0 - 3.0mm

21

66-040 Grip Range 1.0 - 2.5mm

66-004 Grip Range 1.0 -4.0mm

66-003 Grip Range 1.0 - 4.0mm

66-060

Grip Range 2.0 - 5.0mm

- ✓ Self Adhesive Sealing Tape
- ✓ Insertion, Neoprene & Nitrile Rubber
- ✓ Commercial Matting
- ✓ Door & Boot Rubber Seals
- ✓ Grip Products