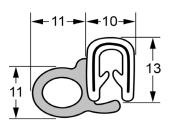

Disclaimers: Manufacturing tolerance of +/- 1-2mm. Drawings not to scale please refer to sizes.

60-054 Grip Range 1.0 - 3.0mm

66-056 Grip Range 1.0 - 2.5mm

66-157 Grip Range 1.0 - 5.0mm

66-055 Grip Range 1.0 - 2.5mm

39-8844B Grip Range 1.0 - 3.0mm

21

66-040 Grip Range 1.0 - 2.5mm

66-004 Grip Range 1.0 -4.0mm

66-003 Grip Range 1.0 - 4.0mm

66-060

Grip Range 2.0 - 5.0mm

- ✓ Self Adhesive Sealing Tape
- ✓ Insertion, Neoprene & Nitrile Rubber
- ✓ Commercial Matting
- ✓ Door & Boot Rubber Seals
- ✓ Grip Products