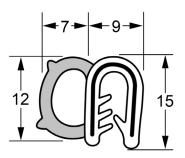

Disclaimers: Manufacturing tolerance of +/- 1-2mm. Drawings not to scale please refer to sizes.

60-054 Grip Range 1.0 - 3.0mm

66-056 Grip Range 1.0 - 2.5mm

66-157 Grip Range 1.0 - 5.0mm

66-055 Grip Range 1.0 - 2.5mm

39-8844B Grip Range 1.0 - 3.0mm

21

66-040 Grip Range 1.0 - 2.5mm

66-004 Grip Range 1.0 -4.0mm

66-003 Grip Range 1.0 - 4.0mm

66-060

Grip Range 2.0 - 5.0mm

- ✓ Self Adhesive Sealing Tape
- ✓ Insertion, Neoprene & Nitrile Rubber
- ✓ Commercial Matting
- ✓ Door & Boot Rubber Seals
- ✓ Grip Products

Disclaimers: Manufacturing tolerance of +/- 1-2mm. Drawings not to scale please refer to sizes.

**60-053SCH** Grip Range 1.0 - 3.0mm

Distributors & Agents for Rubber, Foam & Matting Supplies

- Self Adhesive Sealing Tape
- ✓ Insertion, Neoprene & Nitrile Rubber
- ✓ Commercial Matting
- ✓ Door & Boot Rubber Seals
- ✓ Grip Products