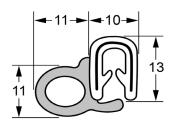

Disclaimers: Manufacturing tolerance of +/- 1-2mm. Drawings not to scale please refer to sizes.

60-054 Grip Range 1.0 - 3.0mm

66-056 Grip Range 1.0 - 2.5mm

66-157 Grip Range 1.0 - 5.0mm

66-055 Grip Range 1.0 - 2.5mm

39-8844B Grip Range 1.0 - 3.0mm

21

66-040 Grip Range 1.0 - 2.5mm

66-004 Grip Range 1.0 -4.0mm

66-003 Grip Range 1.0 - 4.0mm

66-060

Grip Range 2.0 - 5.0mm

- ✓ Self Adhesive Sealing Tape
- ✓ Insertion, Neoprene & Nitrile Rubber
- ✓ Commercial Matting
- ✓ Door & Boot Rubber Seals
- ✓ Grip Products