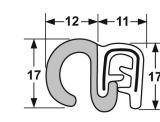

Disclaimers: Manufacturing tolerance of +/- 1-2mm. Drawings not to scale please refer to sizes.

**60-053SCH** Grip Range 1.0 - 3.0mm

Distributors & Agents for Rubber, Foam & Matting Supplies

- Self Adhesive Sealing Tape
- ✓ Insertion, Neoprene & Nitrile Rubber
- ✓ Commercial Matting
- ✓ Door & Boot Rubber Seals
- ✓ Grip Products