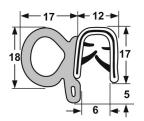

Disclaimers: Manufacturing tolerance of +/- 1-2mm. Drawings not to scale please refer to sizes.

60-054 Grip Range 1.0 - 3.0mm

66-056 Grip Range 1.0 - 2.5mm

66-157 Grip Range 1.0 - 5.0mm

66-055 Grip Range 1.0 - 2.5mm