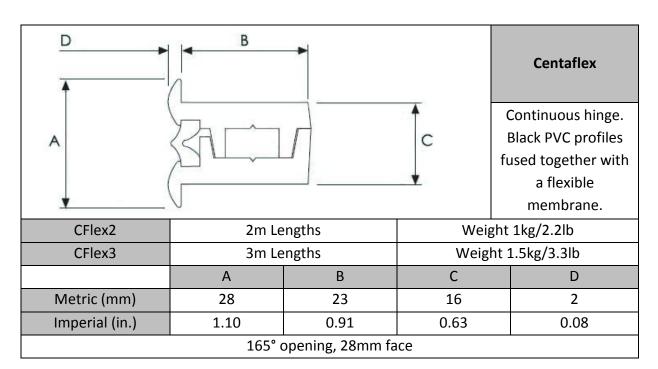

## **Centaflex Continuous Hinge - Specifications**

Centaflex is a one piece continuous hinge made of flexible resin, combining the high strength of engineering resins with excellent flexibility. Centaflex has an excellent flex-life at temperatures ranging from -40°C to 50°C (-40°F to 122°F).

During the manufacturing process, co-extruded rigid PVC profiles are fused together with the molten Centaflex Hinge membrane, creating an extremely strong and resilient hinge. A one metre length fitted horizontally has a Safe Working Load (SWL) of 100kg.

Centaflex offers many features and benefits over other conventional continuous hinges, including:

- Durable tested to over 50,000 operating cycles
- Secure interlocking profile when closed
- Maintenance free
- Aesthetically pleasing low exterior profile

- Concealed fixing
- Easy to fit
- Weatherproof continuous seal
- Corrosion resistant
- **UV** stabilized
- Excellent flex life