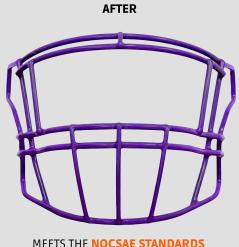

# FROM BEAT UP TO BRAND NEW!

**RECONDITIONING** IS THE PROCESS OF OVERHAULING, AND REFRESHING OLD, BEAT UP FACEMASKS TO BE WORN ANOTHER SEASON.

ALL FACEMASKS GET THE SAME TREATMENT FOR RECONDITIONING. THEY'RE **STRIPPED TO BARE METAL**, REMOVING THE OLD POWDER COAT. THEN, THEY'RE **INSPECTED** FOR BENDS, SPREADING, OR WELD BREAKS TO ENSURE IT'S SAFE AND ELIGIBLE FOR RECONDITIONING. WHEN DEEMED SAFE, THE FACEMASK IS **HAND DIPPED** IN A FRESH POWDER COAT AND **READY FOR GAME DAY!** 

MEETS THE **NOCSAE STANDARDS** FOR DURABILITY AND THICKNESS