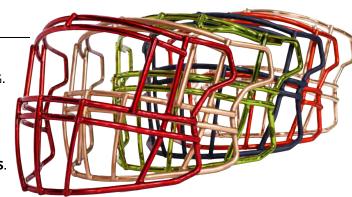

RECONDITIONING IS ALSO A COST-EFFECTIVE WAY OF UPDATING YOUR UNIFORM. IT'S A GREAT OPTION FOR PLAYERS ON A BUDGET TO **CHANGE FACEMASK COLORS**.

# **COLOR CHART**

OVER **35 COLORS** TO CHOOSE FROM, INCLUDING COLORS MADE FOR AND USED BY THE NFL

| CHARCOAL GREY                                                                 | DARK GREY                                    | LIGHT GREY                                                                                                                                        | WHITE                                                                                                                                                                      |
|-------------------------------------------------------------------------------|----------------------------------------------|---------------------------------------------------------------------------------------------------------------------------------------------------|----------------------------------------------------------------------------------------------------------------------------------------------------------------------------|
| TAN                                                                           | WYOMING BROWN                                | MAROON                                                                                                                                            | CLEVELAND BROWN                                                                                                                                                            |
| WISCONSIN RED                                                                 | CARDINAL                                     | SCARLET                                                                                                                                           | BURNT ORANGE                                                                                                                                                               |
| GREEN BAY GOLD                                                                | TAMPA BAY ORANGE                             | FURMAN PURPLE                                                                                                                                     | VIKINGS PURPLE                                                                                                                                                             |
| KELLY GREEN                                                                   | SEAHAWKS GREEN                               | AQUA                                                                                                                                              | CAROLINA BLUE                                                                                                                                                              |
| NAVY BLUE                                                                     | PURPLE                                       | METALLIC SILVER                                                                                                                                   | <b>GREY/GOLD</b><br>COLOR SHIFT                                                                                                                                            |
| ROYAL BLUE                                                                    | SEATTLE BLUE                                 | TEAL                                                                                                                                              | COLT BLUE                                                                                                                                                                  |
| COLUMBIA BLUE ROYAL BLUE SEATTLE BLUE TEAL COLT BLUE  ARIZONA GOLD  UCLA GOLD |                                              |                                                                                                                                                   |                                                                                                                                                                            |
|                                                                               | TAN WISCONSIN RED GREEN BAY GOLD KELLY GREEN | TAN WYOMING BROWN  WISCONSIN RED CARDINAL  GREEN BAY GOLD TAMPA BAY ORANGE  KELLY GREEN SEAHAWKS GREEN  NAVY BLUE PURPLE  ROYAL BLUE SEATTLE BLUE | WISCONSIN RED  CARDINAL  SCARLET  GREEN BAY GOLD  TAMPA BAY ORANGE  FURMAN PURPLE  KELLY GREEN  SEAHAWKS GREEN  AQUA  NAVY BLUE  PURPLE  METALLIC SILVER  ROYAL BLUE  TEAL |