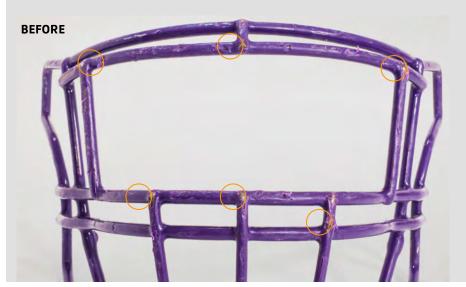

# FROM BEAT UP TO BRAND NEW!

**RECONDITIONING** IS THE PROCESS OF OVERHAULING, AND REFRESHING OLD, BEAT UP FACEMASKS TO BE WORN ANOTHER SEASON.

ALL FACEMASKS GET THE SAME TREATMENT FOR RECONDITIONING. THEY'RE **STRIPPED TO BARE METAL**, REMOVING THE OLD POWDER COAT. THEN, THEY'RE **INSPECTED** FOR BENDS, SPREADING, OR WELD BREAKS TO ENSURE IT'S SAFE AND ELIGIBLE FOR RECONDITIONING. WHEN DEEMED SAFE, THE FACEMASK IS **HAND DIPPED** IN A FRESH POWDER COAT AND **READY FOR GAME DAY!** 

### **FACEMASKS DO NOT HAVE A SET LIFESPAN**

IT ALL DEPENDS ON USE AND PASSING THE INSPECTION DURING RECONDITIONING. THEY COULD LAST 1 GAME OR MULTIPLE YEARS. HOWEVER, SIGNS OF WEAR AND TEAR TO LOOK FOR ARE **5 OR MORE** POINTS OF EXPOSED METAL OR A ROUGH AND TATTERED APPEARANCE.