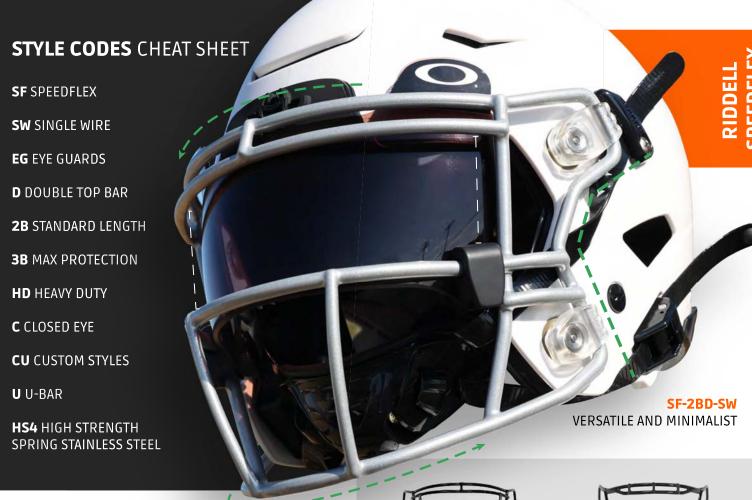

### **DOZENS OF FACEMASK STYLES**

BROWSE OUR ENTIRE CATALOG HERE!

LOOK FOR FEATURES TAILORED TO YOUR POSITION, CONSIDER THE WEIGHT OF THE MASK, ENSURE IT'S COMPATIBLE WITH YOUR HELMET, AND DESIGN YOUR BUILD!

SPEEDFLEX FACEMASKS ARE ONLY AVAILABLE IN STAINLESS STEEL. THEY'RE INSPECTED AND FOLLOW NOCSAE STANDARDS.

NOCSAE