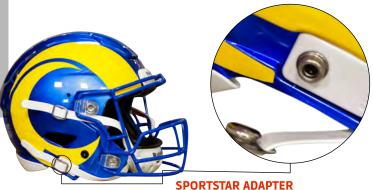

#### RIDDELL VS SPORTSTAR

POLYCARBONATE OUTER SHELL VENTS FOR INCREASED AIRFLOW CUSHIONED FOAM INTERIOR SLEEK AND STYLISH AVAILABLE WITH BOTH CAM-LOC AND BUCKLES

HARD CUP CHINSTRAP - CAM-LOC | \$\$\$ | S M L