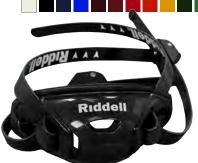

#### RIDDELL HARD CUP - BUCKLES | \$ | 5 M | CONSIDERED THE STANDARD RIDDELL CHINSTRAP. ATTACHES TO ANY HELMET WITH 4 CHINSTRAP SNAPS.

AN EASY TO INSTALL, NO DRILL, WAY TO CONVERT YOUR SPEEDFLEX HELMET TO A TRADITIONAL SNAP POST SYSTEM.