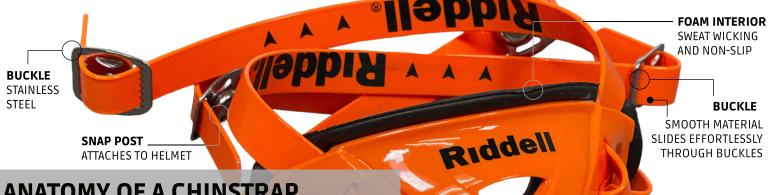

### ANATOMY OF A CHINSTRAP

CHINSTRAPS ARE ALL ABOUT THE SMALL DETAILS. EVEN THE TINIEST COMPONENT CAN MAKE A HUGE DIFFERENCE IN THE FIT AND COMFORT LEVEL OF THE PLAYER, UNDERSTANDING THE HARDWARE IS ESSENTIAL TO FINDING THE BEST CHINSTRAP FOR YOU

**CAM-LOC**: SPEEDFLEX SPECIFIC, QUICK AND SECURE **BUCKLE**: TIGHT SEAL, BEST FOR METICULOUS PLAYERS **DOME SCREW: NEARLY PERMANENT, TIGHT AND RIGID** 

CAM-LOC **BUCKLE DOME SCREW** 