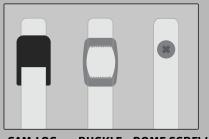

**CAM-LOC**: SPEEDFLEX SPECIFIC, QUICK AND SECURE **BUCKLE**: TIGHT SEAL, BEST FOR METICULOUS PLAYERS **DOME SCREW: NEARLY PERMANENT, TIGHT AND RIGID** 

CAM-LOC **BUCKLE DOME SCREW** 