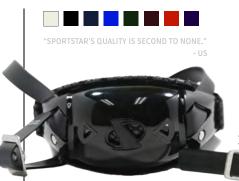

#### RIDDELL VS SPORTSTAR

POLYCARBONATE OUTER SHELL VENTS FOR INCREASED AIRFLOW CUSHIONED FOAM INTERIOR SLEEK AND STYLISH AVAILABLE WITH BOTH CAM-LOC AND BUCKLES

HARD CUP CHINSTRAP - CAM-LOC | \$\$\$ | S M L

POLYCARBONATE OUTER SHELL NON-SLIP FOAM INTERIOR BEST IN CLASS SHOCK ABSORTION HIGHLY RATED IN SAFETY LARGE SIZE RANGE - INCLUDES XD (XTRA DEEP)

SPORTSTAR CHINSTRAP BUCKLES

PLASTIC COATED STAINLESS STEEL