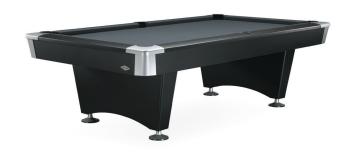

Naturally dramatic, the Black Wolf II table is in its element in contemporary homes, from casually chic to sleek and sophisticated. Durable metal rail pocket corners, round rail sights, and jet-black laminate provide the perfect detail. Built for a lifetime of enjoyment.

#### **MEASUREMENTS**

| Size                        | 7' or 8'                                                         |
|-----------------------------|------------------------------------------------------------------|
| Dimensions (L x W)          | 89" x 51" / 101" x 57"                                           |
| Foot Leveler Center (L x W) | 53.5" x 26.8" / 65.5" x 32.8"                                    |
| Weight                      | 621 lbs* / 728 lbs* (Drop Pocket)<br>636 lbs* / 743 lbs* (Gully) |
| Slate Table Height          | 1" Framed                                                        |
| Floor to Top of Slate       | 30.2"                                                            |
| Floor to Top of Rails       | 32"                                                              |