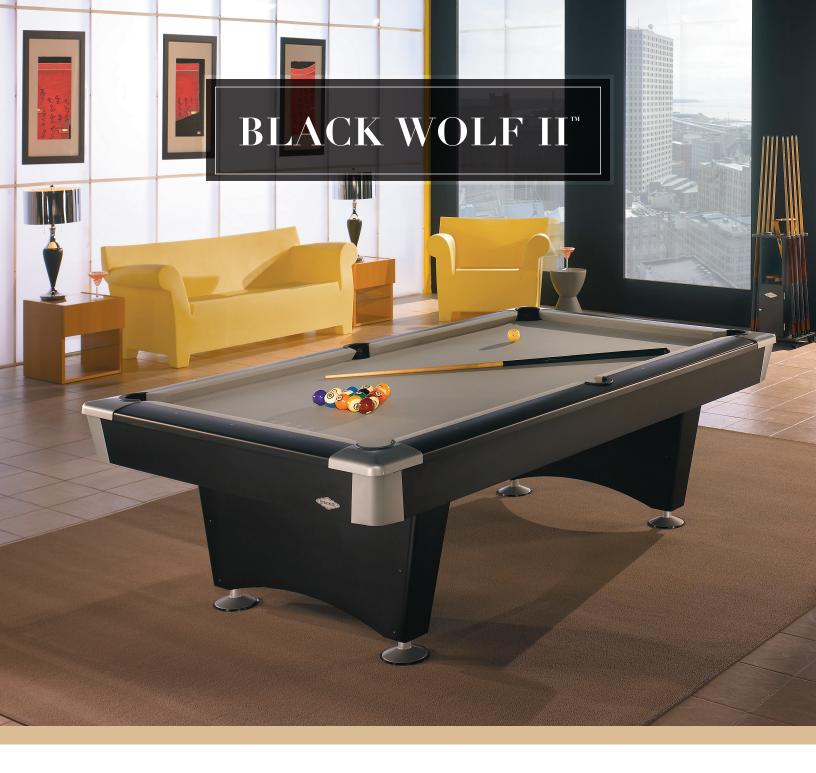

Naturally dramatic, the Black Wolf II table is in its element in contemporary homes, from casually chic to sleek and sophisticated. Durable metal rail pocket corners, round rail sights, and jet-black laminate provide the perfect detail. Built for a lifetime of enjoyment.

# BLACK WOLF II™