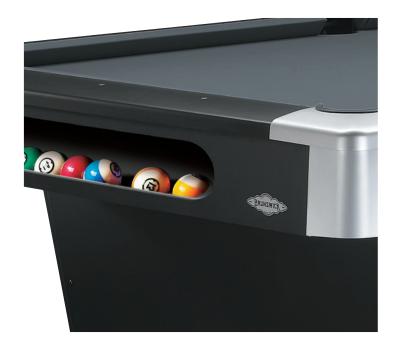

### **FEATURES**

- Brunswick Certified Premium Slate
- High Performance™ Nut Plate Construction
- Brunswick Cushion Rubber
- Round Rail Sights
- Optional Gully Return
- Leg Levelers

#### **MATERIALS**

- Aprons: Laminate over MDF
- Legs: Laminate over MDF
- Rails: HPL over Solid Hardwood
- Base Frame: Plywood