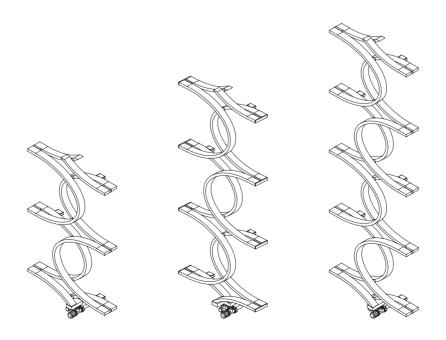

Model shown on opposite page: TRZ613-10-S (brushed matt) Above right: TRZ613-10-G (satin gold)

| TIRENDAZ        |                |                |               |                            | SS<br>FERIAL WO | 10<br>DRKING PRESSURE   | J 120°C<br>WORKING TI           |     | O C  I/CLOSED SYSTEM              | MOUNT POSIT | 20 YEARS ION WARRANTY                      |
|-----------------|----------------|----------------|---------------|----------------------------|-----------------|-------------------------|---------------------------------|-----|-----------------------------------|-------------|--------------------------------------------|
| Product<br>Name | Height<br>(mm) | Length<br>(mm) | Depth<br>(mm) | Fuel<br>Options<br>(E/H/D) | Towel<br>Gaps   | Pipes<br>or<br>Sections | Heat Output<br>(BTU/w)<br>ΔT 50 |     | E: Electri<br>Choice of E<br>(Wat | lements     | Finish<br>S: Brushed Matt<br>G: Satin Gold |
| TRZ609-8        | 930            | 570            | 115           | Н                          | 4               | 8                       | 1134                            | 332 | H: Central He                     | ating Only  | S, G                                       |
| TRZ613-10       | 1315           | 570            | 115           | Н                          | 6               | 10                      | 1506                            | 441 | H: Central He                     | ating Only  | S, G                                       |
| TRZ617-12       | 1700           | 570            | 115           | Н                          | 8               | 12                      | 1899                            | 556 | H: Central He                     | ating Only  | S, G                                       |