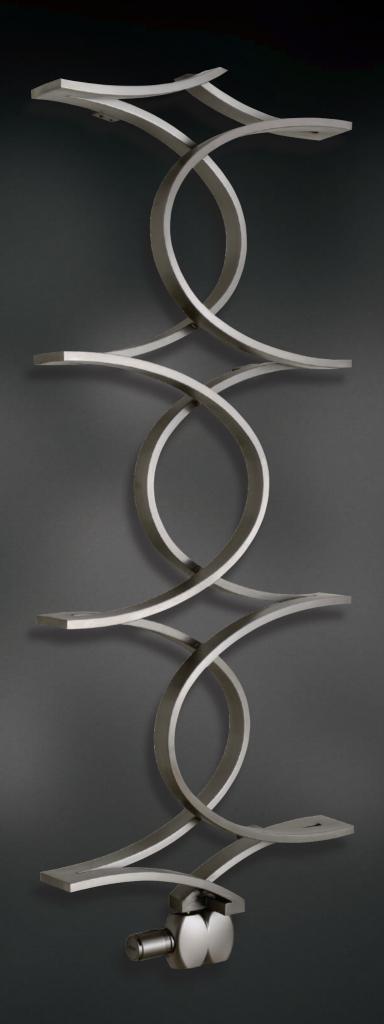

## **TIRENDAZ**

This elegant 'Turkish delight' is named after the power and accuracy of historical Ottoman archers and inspired by retro designs that show off the symmetry of the perfect curves and relaxing vibe.

Model shown on opposite page: TRZ613-10-S (brushed matt) Above right: TRZ613-10-G (satin gold)

| TIRENDAZ        |                |                |               |                            | SS<br>FERIAL WO | 10<br>DRKING PRESSURE   | J 120°C<br>WORKING TI           |     | O C  I/CLOSED SYSTEM              | MOUNT POSIT | 20 YEARS ION WARRANTY                      |
|-----------------|----------------|----------------|---------------|----------------------------|-----------------|-------------------------|---------------------------------|-----|-----------------------------------|-------------|--------------------------------------------|
| Product<br>Name | Height<br>(mm) | Length<br>(mm) | Depth<br>(mm) | Fuel<br>Options<br>(E/H/D) | Towel<br>Gaps   | Pipes<br>or<br>Sections | Heat Output<br>(BTU/w)<br>ΔT 50 |     | E: Electri<br>Choice of E<br>(Wat | lements     | Finish<br>S: Brushed Matt<br>G: Satin Gold |
| TRZ609-8        | 930            | 570            | 115           | Н                          | 4               | 8                       | 1134                            | 332 | H: Central He                     | ating Only  | S, G                                       |
| TRZ613-10       | 1315           | 570            | 115           | Н                          | 6               | 10                      | 1506                            | 441 | H: Central He                     | ating Only  | S, G                                       |
| TRZ617-12       | 1700           | 570            | 115           | Н                          | 8               | 12                      | 1899                            | 556 | H: Central He                     | ating Only  | S, G                                       |