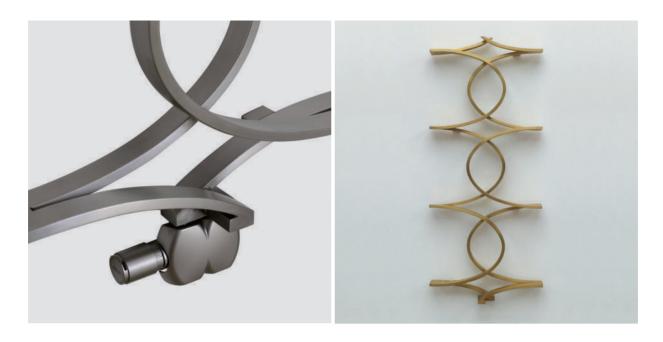

## **TIRENDAZ**

This elegant 'Turkish delight' is named after the power and accuracy of historical Ottoman archers and inspired by retro designs that show off the symmetry of the perfect curves and relaxing vibe.

Model shown on opposite page: TRZ613-10-S (brushed matt) Above right: TRZ613-10-G (satin gold)

| TIRENDAZ        |                |                |               |                            | SS<br>FERIAL WO | 10<br>DRKING PRESSURE   | J 120°C<br>WORKING TI           |     | O C  I/CLOSED SYSTEM              | MOUNT POSIT | 20 YEARS ION WARRANTY                      |
|-----------------|----------------|----------------|---------------|----------------------------|-----------------|-------------------------|---------------------------------|-----|-----------------------------------|-------------|--------------------------------------------|
| Product<br>Name | Height<br>(mm) | Length<br>(mm) | Depth<br>(mm) | Fuel<br>Options<br>(E/H/D) | Towel<br>Gaps   | Pipes<br>or<br>Sections | Heat Output<br>(BTU/w)<br>ΔT 50 |     | E: Electri<br>Choice of E<br>(Wat | lements     | Finish<br>S: Brushed Matt<br>G: Satin Gold |
| TRZ609-8        | 930            | 570            | 115           | Н                          | 4               | 8                       | 1134                            | 332 | H: Central He                     | ating Only  | S, G                                       |
| TRZ613-10       | 1315           | 570            | 115           | Н                          | 6               | 10                      | 1506                            | 441 | H: Central He                     | ating Only  | S, G                                       |
| TRZ617-12       | 1700           | 570            | 115           | Н                          | 8               | 12                      | 1899                            | 556 | H: Central He                     | ating Only  | S, G                                       |