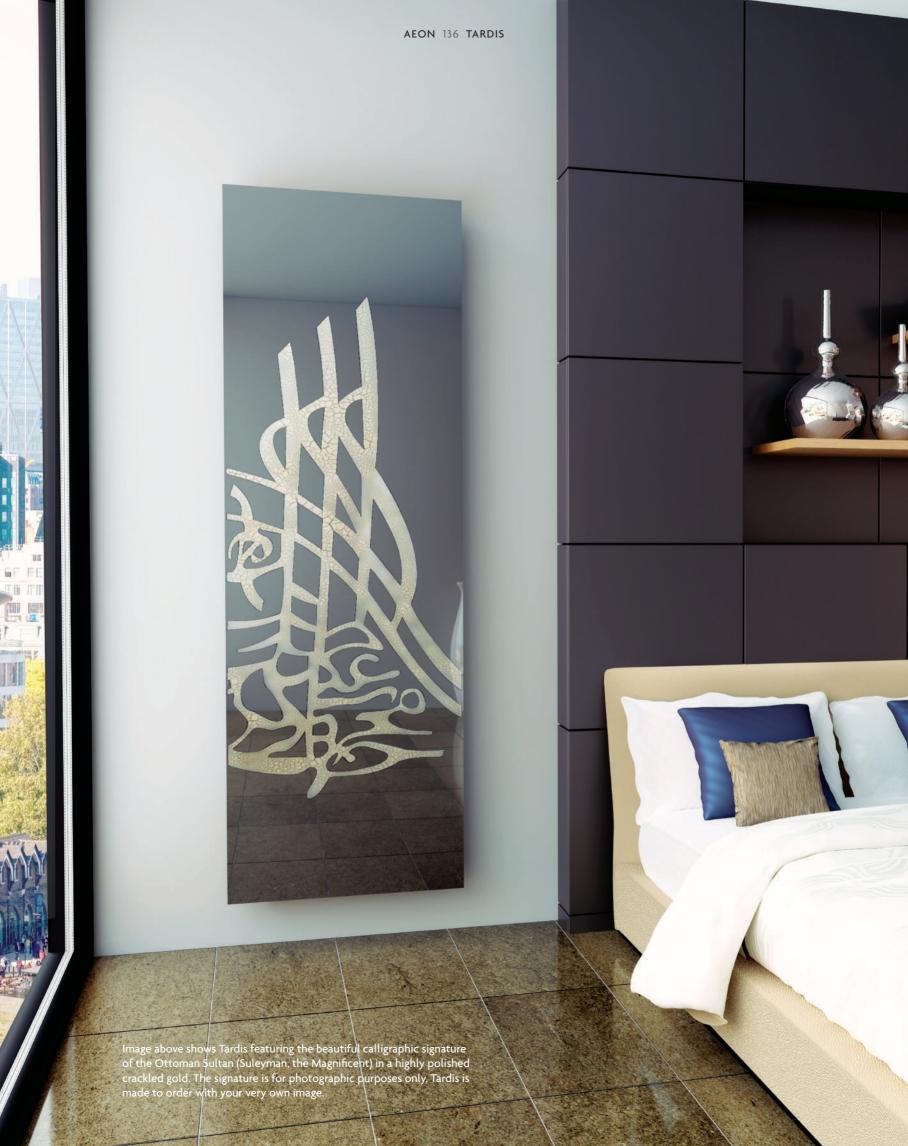

## **TARDIS**

A truly bespoke radiator with a glass front which can be printed with any high quality picture of choice. The image possibilities are endless, from a family portrait to a favourite view or a conceptual design.

We recommend the 3 Bar Safety Valve for all ELECTRIC ONLY (E) products. Dual Fuel is possible either by use of "T" piece and radiator valve or by use of ONE850 or ONE851 (4 way valve)

Add your own personal signature piece to any room, choose an image to transform into your very own unique radiator. A family portrait or photo montage of your favorite memories, a scenic landscape or a chosen design from an image library will become a talking point. Exclusively made to order, Tardis comes with a 20 year warranty.

This vertical radiator provides a highly efficient heat output which is not compromised by the design. A glass finish vacuum seals the image behind a layer of shatterproof glass, all fixings are discreetly located behind the radiator. Tardis is suitable for hot water, electric or dual fuel installations. Our standard sized offering is 1820mm high x 515mm wide and 90mm deep. If you are looking for an alternative size please get in touch.