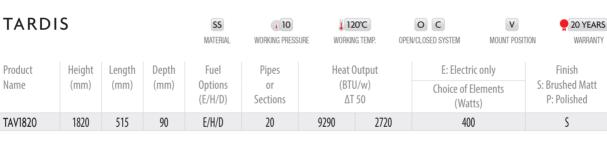

Model shown on opposite page: TAV1820

|         |      |     |          | MS (10)                        |    | 12       | 20°C          | С              | VH          | 20 YEARS |
|---------|------|-----|----------|--------------------------------|----|----------|---------------|----------------|-------------|----------|
|         |      |     | MATERIAL | WORKING PRESSURE WORKING TEMP. |    | NG TEMP. | CLOSED SYSTEM | MOUNT POSITION | WARRANTY    |          |
| TAT1820 | 1820 | 515 | 90       | Н                              | 20 | 9156     | 2681          | H: Central H   | eating Only | Black    |