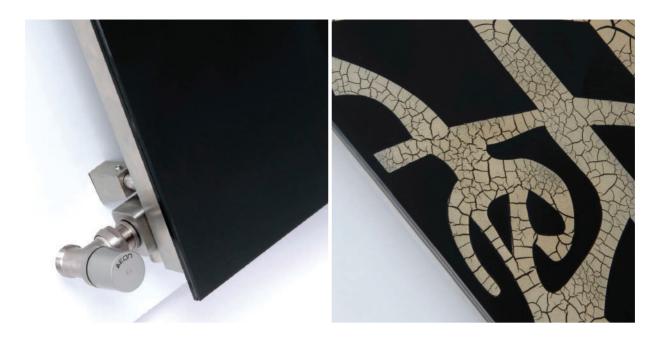

This vertical radiator provides a highly efficient heat output which is not compromised by the design. A glass finish vacuum seals the image behind a layer of shatterproof glass, all fixings are discreetly located behind the radiator. Tardis is suitable for hot water, electric or dual fuel installations. Our standard sized offering is 1820mm high x 515mm wide and 90mm deep. If you are looking for an alternative size please get in touch.

We produce all of our own Tardis radiators with great care, as such we can offer the flexibility and attention to detail these home accessories deserve.