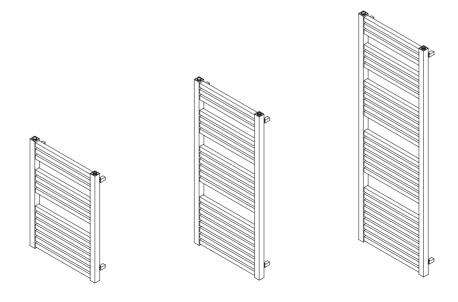

Model shown: Opposite page: SRF5S12-S (brushed matt)

| SERIF           |                |                |               |                            | S<br>Erial Wo | (10)<br>DRKING PRESSURE | U120°C                          |     | O C<br>PEN/CLOSED SYSTEM          | V<br>MOUNT POSI | <b>20 YEARS</b>                          |
|-----------------|----------------|----------------|---------------|----------------------------|---------------|-------------------------|---------------------------------|-----|-----------------------------------|-----------------|------------------------------------------|
| Product<br>Name | Height<br>(mm) | Length<br>(mm) | Depth<br>(mm) | Fuel<br>Options<br>(E/H/D) | Towel<br>Gaps | Pipes<br>or<br>Sections | Heat Output<br>(BTU/w)<br>∆T 50 |     | E: Electri<br>Choice of E<br>(Wat | lements         | Finish<br>S: Brushed Matt<br>P: Polished |
| SRF5S8          | 785            | 550            | 40            | E/H/D                      | 2             | 14                      | 1289                            | 378 | 300                               | 400             | S, P                                     |
| SRF5S12         | 1200           | 550            | 40            | E/H/D                      | 3             | 21                      | 1933                            | 567 | 400                               | 600             | S, P                                     |
| SRF5S17         | 1660           | 550            | 40            | E/H/D                      | 4             | 29                      | 2670                            | 783 | 600                               | 900             | S, P                                     |