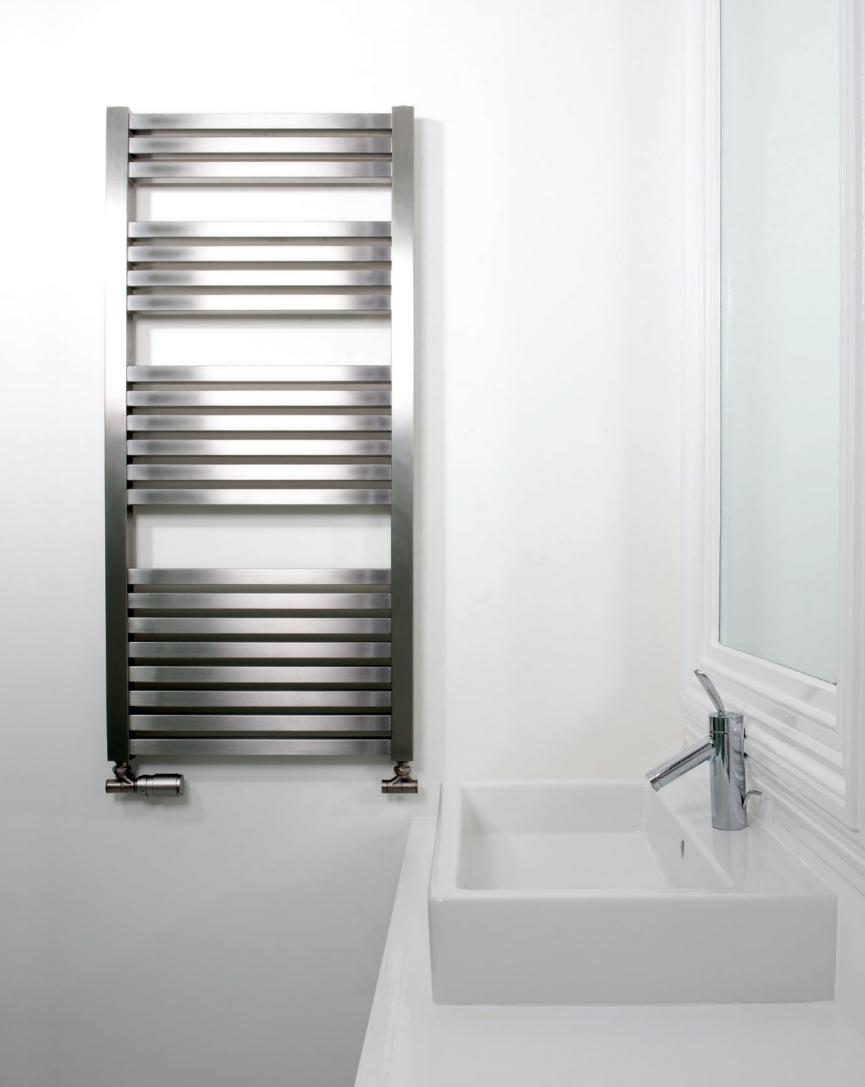

## SERIF

Beautiful stainless steel combined with great design credentials. The distinctively architectural lines of this towel rail's chunky rows and dramatic columns give it an enduring, no-nonsense appeal.

Model shown: Opposite page: SRF5S12-S (brushed matt)

| SERIF           |                |                |               |                            | S<br>Erial Wo | (10)<br>DRKING PRESSURE | U120°C                          |     | O C<br>PEN/CLOSED SYSTEM          | V<br>MOUNT POSI | <b>20 YEARS</b>                          |
|-----------------|----------------|----------------|---------------|----------------------------|---------------|-------------------------|---------------------------------|-----|-----------------------------------|-----------------|------------------------------------------|
| Product<br>Name | Height<br>(mm) | Length<br>(mm) | Depth<br>(mm) | Fuel<br>Options<br>(E/H/D) | Towel<br>Gaps | Pipes<br>or<br>Sections | Heat Output<br>(BTU/w)<br>∆T 50 |     | E: Electri<br>Choice of E<br>(Wat | lements         | Finish<br>S: Brushed Matt<br>P: Polished |
| SRF5S8          | 785            | 550            | 40            | E/H/D                      | 2             | 14                      | 1289                            | 378 | 300                               | 400             | S, P                                     |
| SRF5S12         | 1200           | 550            | 40            | E/H/D                      | 3             | 21                      | 1933                            | 567 | 400                               | 600             | S, P                                     |
| SRF5S17         | 1660           | 550            | 40            | E/H/D                      | 4             | 29                      | 2670                            | 783 | 600                               | 900             | S, P                                     |