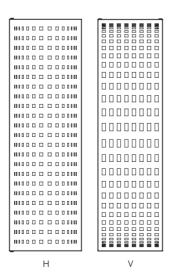

**®** Model shown on opposite page: RENV520

| RENDE               |                |                |               |                            | 10<br>ING PRESSURE      | <b>↓ 120°C</b> WORKING TEMP     | O OPEN/CLO | SED SYSTEM                                  | V H MOUNT POSITIO | 20 YEARS WARRANTY                        |
|---------------------|----------------|----------------|---------------|----------------------------|-------------------------|---------------------------------|------------|---------------------------------------------|-------------------|------------------------------------------|
| Product<br>Name     | Height<br>(mm) | Length<br>(mm) | Depth<br>(mm) | Fuel<br>Options<br>(E/H/D) | Pipes<br>or<br>Sections | Heat Output<br>(BTU/w)<br>ΔT 50 |            | E: Electric only Choice of Elements (Watts) |                   | Finish<br>S: Brushed Matt<br>P: Polished |
| RENV518             | 1800           | 560            | 33            | E/H/D                      | 11                      | 2367                            | 693        | 600                                         | 900               | S                                        |
| RENV520             | 2000           | 560            | 33            | E/H/D                      | 11                      | 2606                            | 763        | 600                                         | 900               | S                                        |
| RENH518             | 1800           | 560            | 33            | E/H/D                      | 27                      | 2261                            | 662        | 600                                         | 900               | S                                        |
| RENH520             | 2000           | 560            | 33            | E/H/D                      | 27                      | 2489                            | 729        | 600                                         | 900               | S                                        |
| RENTB50 (Towel Bar) | 80             | 560            | 100           |                            |                         |                                 |            |                                             |                   | S                                        |