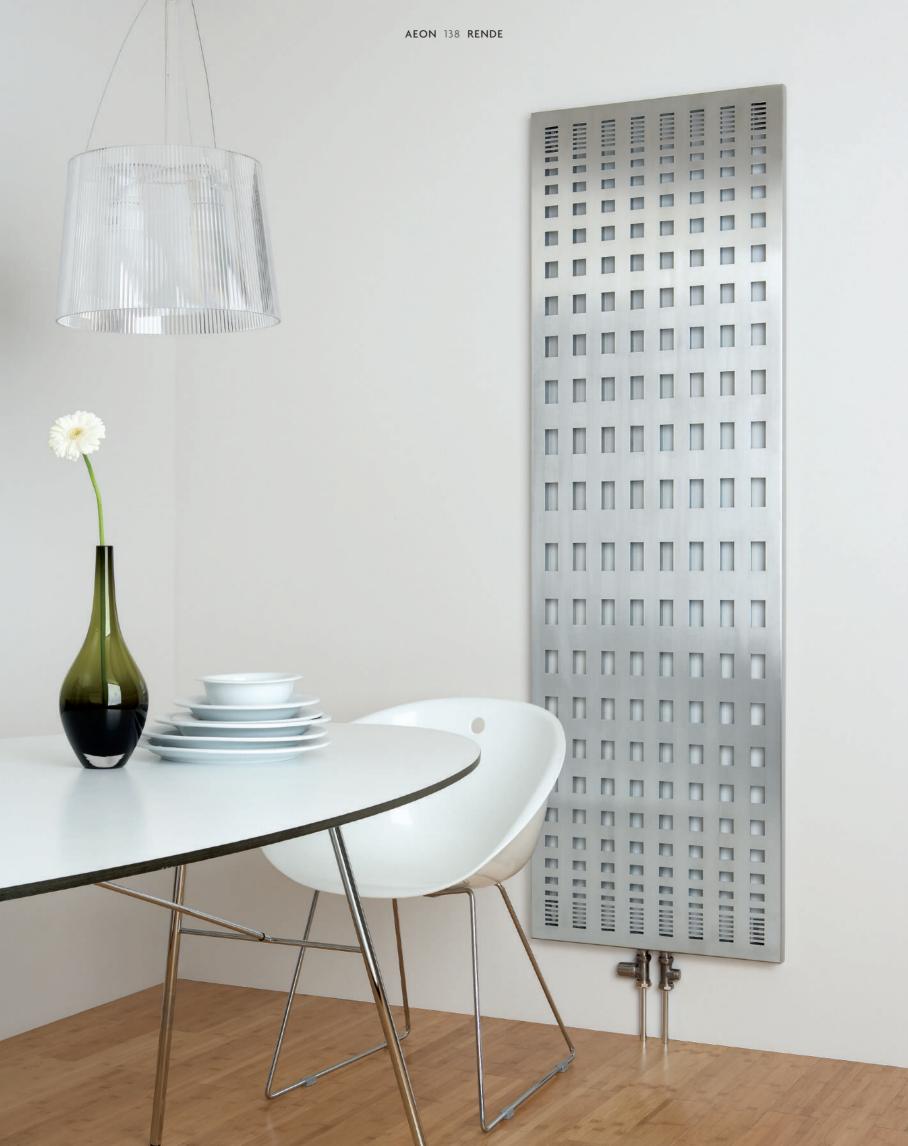

## RENDE

Reach for the sky. Echoes of the New York skyline are present in this dramatic super-size radiator. Modern art meets up-to-the minute technology as this exciting heat source steps into the limelight.

**®** Model shown on opposite page: RENV520

| RENDE               |                |                |               |                            | 10<br>ING PRESSURE      | <b>↓ 120°C</b> WORKING TEMP     | O OPEN/CLO | SED SYSTEM                                  | V H MOUNT POSITIO | 20 YEARS WARRANTY                        |
|---------------------|----------------|----------------|---------------|----------------------------|-------------------------|---------------------------------|------------|---------------------------------------------|-------------------|------------------------------------------|
| Product<br>Name     | Height<br>(mm) | Length<br>(mm) | Depth<br>(mm) | Fuel<br>Options<br>(E/H/D) | Pipes<br>or<br>Sections | Heat Output<br>(BTU/w)<br>ΔT 50 |            | E: Electric only Choice of Elements (Watts) |                   | Finish<br>S: Brushed Matt<br>P: Polished |
| RENV518             | 1800           | 560            | 33            | E/H/D                      | 11                      | 2367                            | 693        | 600                                         | 900               | S                                        |
| RENV520             | 2000           | 560            | 33            | E/H/D                      | 11                      | 2606                            | 763        | 600                                         | 900               | S                                        |
| RENH518             | 1800           | 560            | 33            | E/H/D                      | 27                      | 2261                            | 662        | 600                                         | 900               | S                                        |
| RENH520             | 2000           | 560            | 33            | E/H/D                      | 27                      | 2489                            | 729        | 600                                         | 900               | S                                        |
| RENTB50 (Towel Bar) | 80             | 560            | 100           |                            |                         |                                 |            |                                             |                   | S                                        |