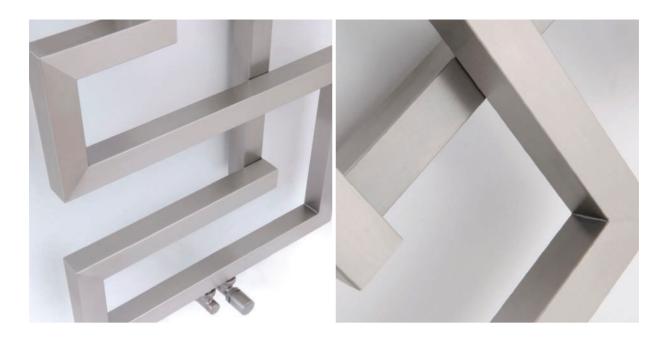

## MAZE

Maze takes the current trend for square profile stainless steel heating bars to a new dimension with its abstract, geometric pattern that complements the clean lines of contemporary interiors.

Model shown on opposite page: MAZ1855-S (brushed matt)