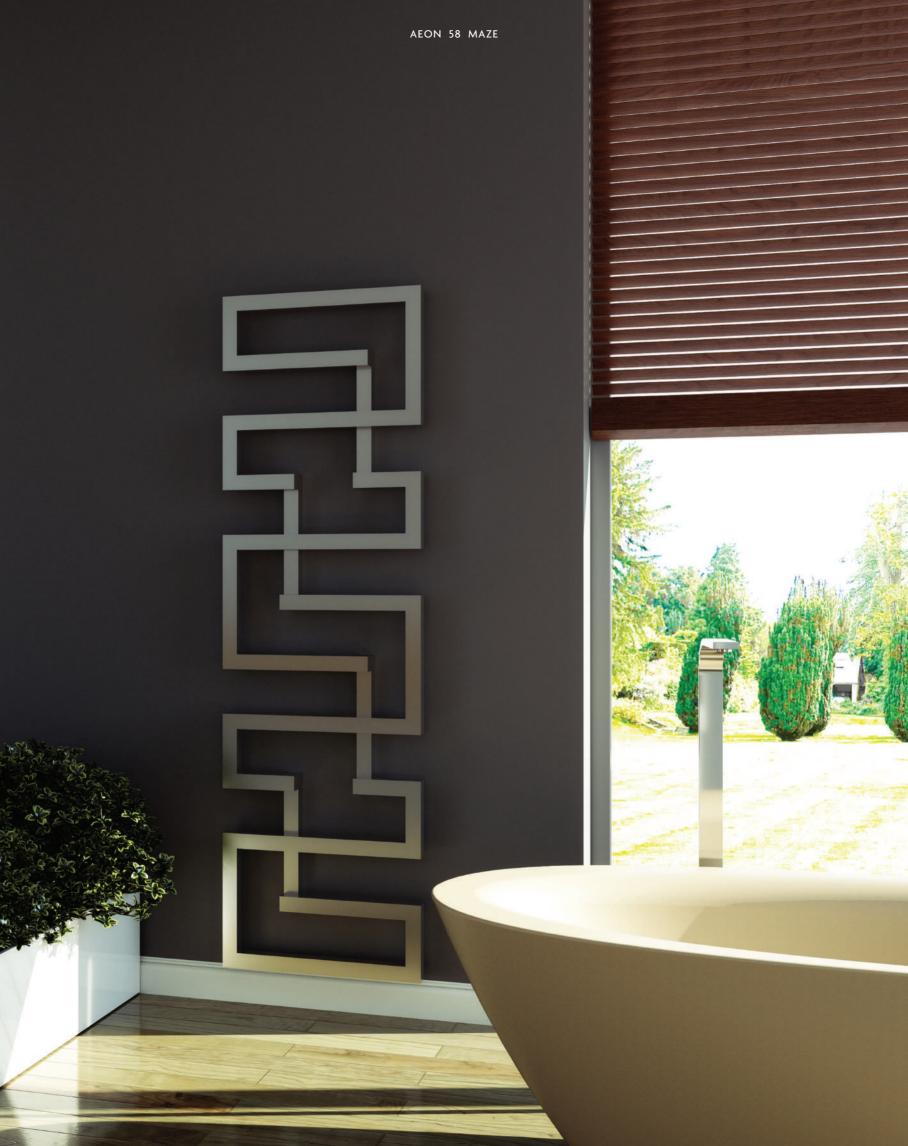

## MAZE

Maze takes the current trend for square profile stainless steel heating bars to a new dimension with its abstract, geometric pattern that complements the clean lines of contemporary interiors.

Model shown on opposite page: MAZ1855-S (brushed matt)