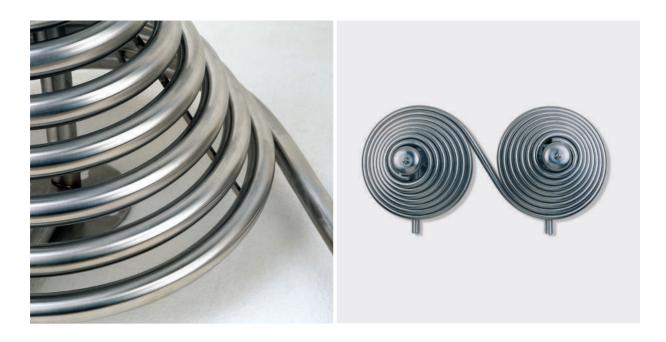

## MADONNA

Vogue. Make room in your house for the Material Girl with this eye-catching pair, guaranteed to raise a smile along with the temperature. This quirky design is flexible and fun.

**Bo** Model shown on opposite page: MAD400-S (brushed matt)