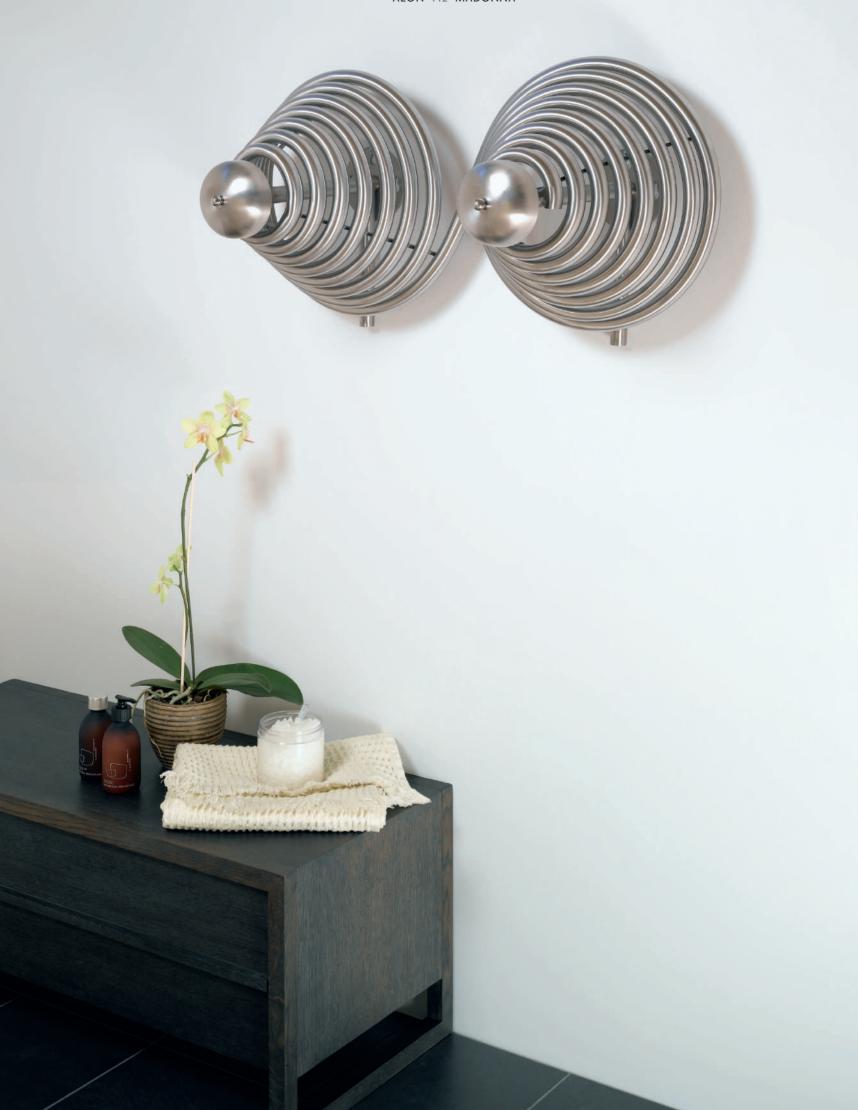

## MADONNA

Vogue. Make room in your house for the Material Girl with this eye-catching pair, guaranteed to raise a smile along with the temperature. This quirky design is flexible and fun.

**Bo** Model shown on opposite page: MAD400-S (brushed matt)