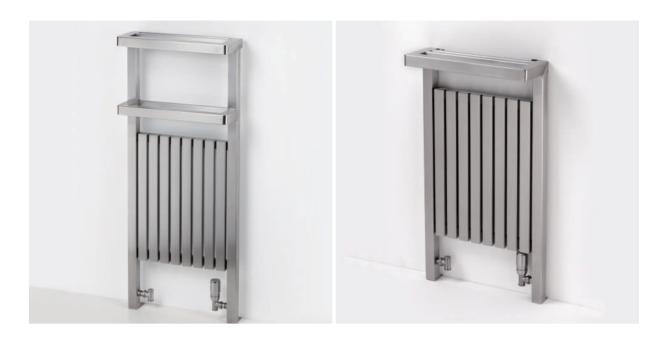

## **GALLIPOLI**

Timeless beauty meets Turkish bathing in this practical, high performance radiator with a choice of one, two or three integrated towel bars. Functional and fabulous.

Models shown on opposite page: GALL-3 Above left: GALL-2 Above right: GALL-1

| GALLIPOLI |        |        |       |                    | SS        | 10              | 120°C                           |           | O C                           | V          | 20 YEARS                       |
|-----------|--------|--------|-------|--------------------|-----------|-----------------|---------------------------------|-----------|-------------------------------|------------|--------------------------------|
|           |        |        |       | MAT                | TERIAL WO | ORKING PRESSURE | WORKING TE                      | EMP. OPEN | N/CLOSED SYSTEM               | MOUNT POSI | TION WARRANTY                  |
| Product   | Height | Length | Depth | Fuel               | Towel     | Pipes           | Heat Output<br>(BTU/w)<br>ΔT 50 |           | E: Electric only              |            | Finish                         |
| Name      | (mm)   | (mm)   | (mm)  | Options<br>(E/H/D) | Gaps      | or<br>Sections  |                                 |           | Choice of Elements<br>(Watts) |            | S: Brushed Matt<br>P: Polished |
| GALL-1    | 914    | 490    | 170   | E/H/D              | 1         | 10              | 2172                            | 636       | 400                           | 600        | S, P                           |
| GALL-2    | 1204   | 490    | 170   | E/H/D              | 2         | 11              | 2606                            | 763       | 600                           | 900        | S, P                           |
| GALL-3    | 1494   | 490    | 170   | E/H/D              | 3         | 12              | 3040                            | 890       | 600                           | 900        | S, P                           |