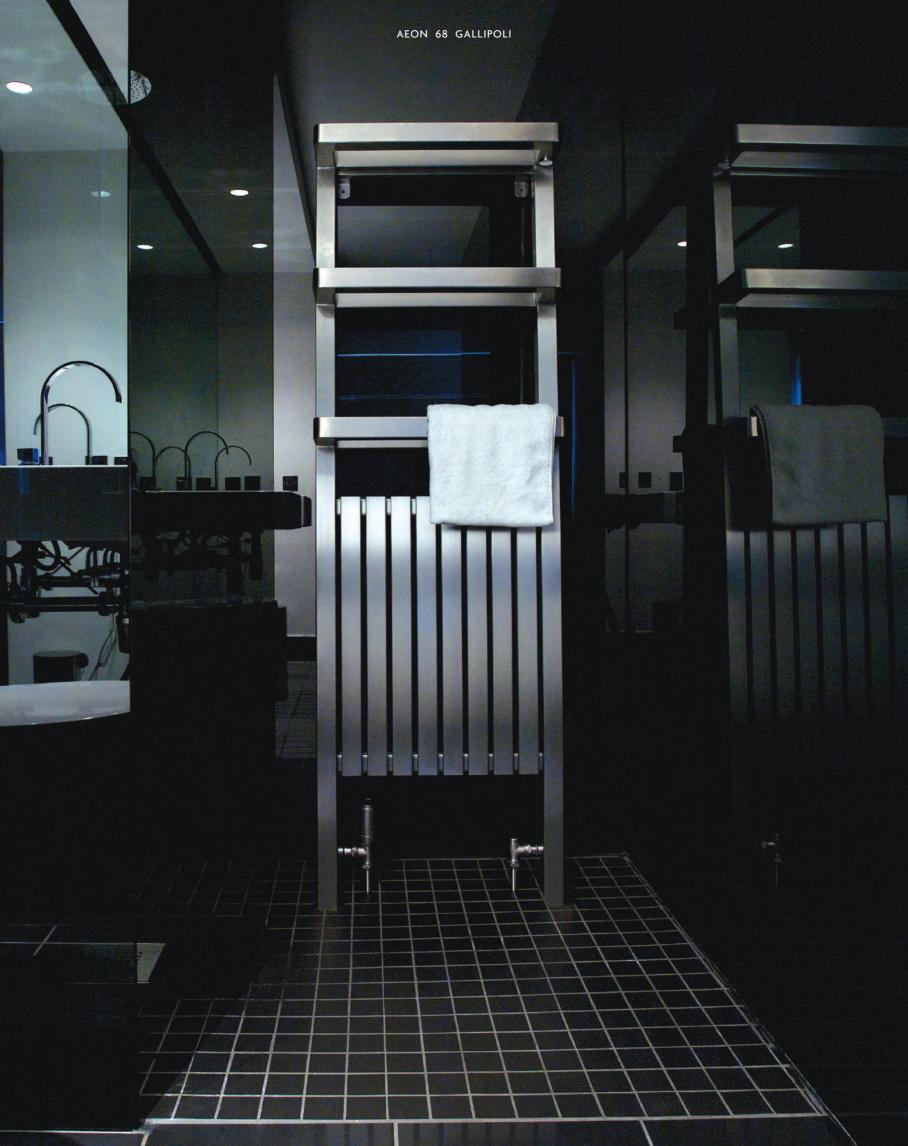

## **GALLIPOLI**

Timeless beauty meets Turkish bathing in this practical, high performance radiator with a choice of one, two or three integrated towel bars. Functional and fabulous.

Models shown on opposite page: GALL-3 Above left: GALL-2 Above right: GALL-1