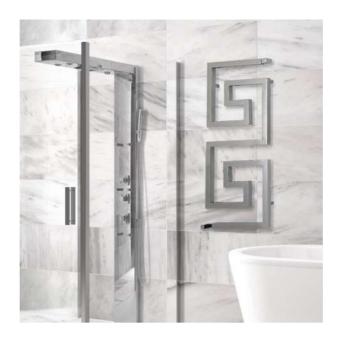

## **G-TYPE**

Bring your bathroom to life. Heat your room in style with the unique square spiral of G-Type.

Model shown: G-Type 1249P

| G-TYPE          |                |                | M             | SS MATERIAL V              | WORKING PRESSURE | WORKING TEMP.           | O C OPEN/CLOSED SYSTEM       | MOUNT POSITION | 20 YEARS WARRANTY                  |  |
|-----------------|----------------|----------------|---------------|----------------------------|------------------|-------------------------|------------------------------|----------------|------------------------------------|--|
| Product<br>Name | Height<br>(mm) | Length<br>(mm) | Depth<br>(mm) | Fuel<br>Options<br>(E/H/D) | Towel<br>Gaps    | Pipes<br>or<br>Sections | E: Electric only             |                | Finish S: Brushed Matt P: Polished |  |
|                 |                |                |               |                            |                  |                         | Choice of Element<br>(Watts) | _              |                                    |  |
| G-Type1249      | 1200           | 490            | 40            | E/H/D                      | 8                | 17                      | 400                          |                | S,P                                |  |