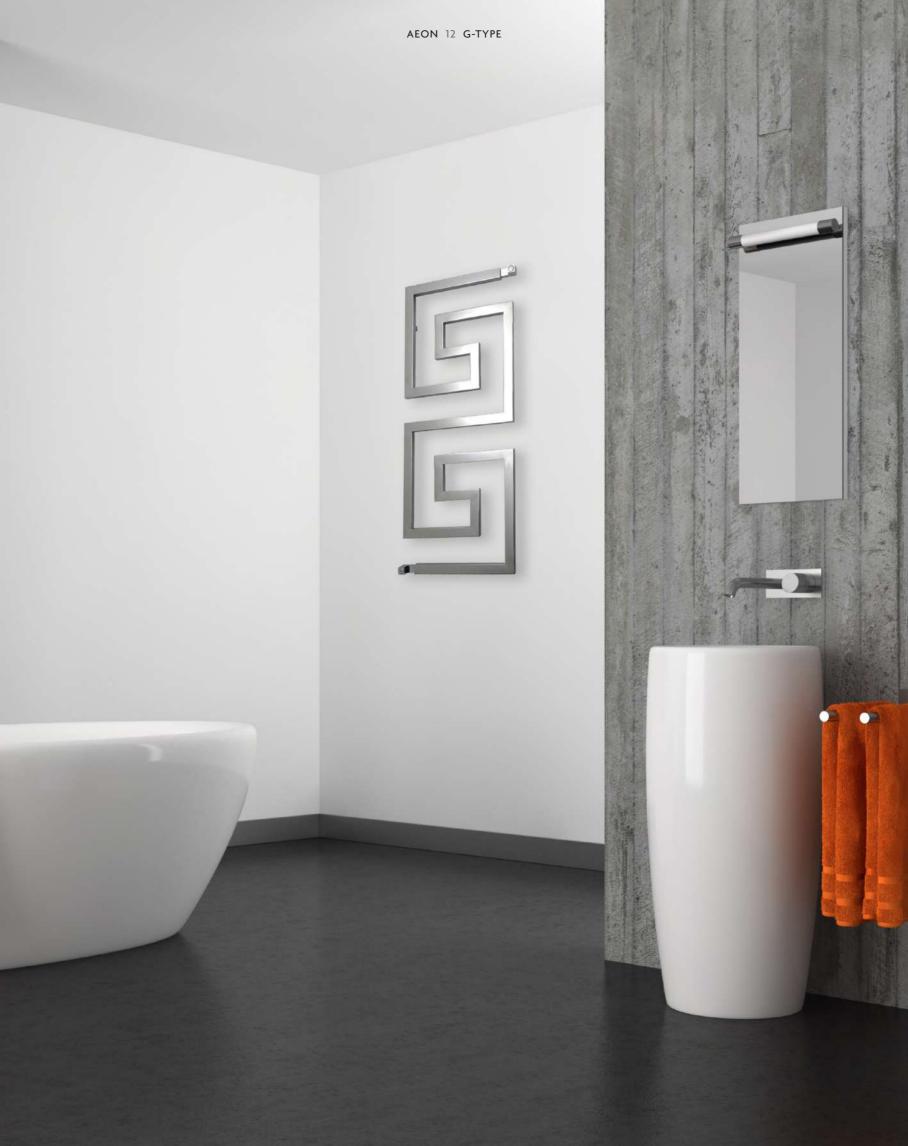

## **G-TYPE**

Bring your bathroom to life. Heat your room in style with the unique square spiral of G-Type.

Model shown: G-Type 1249P

| G-TYPE          |                |                | M             | SS MATERIAL V              | WORKING PRESSURE | WORKING TEMP.           | O C OPEN/CLOSED SYSTEM       | MOUNT POSITION | 20 YEARS WARRANTY                  |  |
|-----------------|----------------|----------------|---------------|----------------------------|------------------|-------------------------|------------------------------|----------------|------------------------------------|--|
| Product<br>Name | Height<br>(mm) | Length<br>(mm) | Depth<br>(mm) | Fuel<br>Options<br>(E/H/D) | Towel<br>Gaps    | Pipes<br>or<br>Sections | E: Electric only             |                | Finish S: Brushed Matt P: Polished |  |
|                 |                |                |               |                            |                  |                         | Choice of Element<br>(Watts) | _              |                                    |  |
| G-Type1249      | 1200           | 490            | 40            | E/H/D                      | 8                | 17                      | 400                          |                | S,P                                |  |