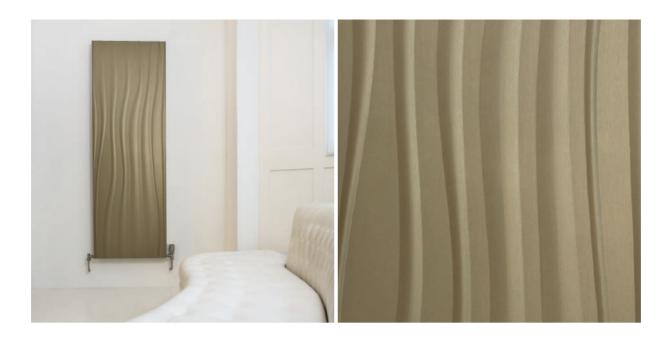

## **FLUENT**

Echoes of oriental tranquillity bring a sense of calm to this beautiful radiator. Its fascinating, organic design will ensure it does not fade into the background.

**®** Model shown on opposite page and above: FLU186

Much like the longitudinal textured pattern found in woodgrain, the natural channels of Fluent meander continuously from one end to another. As the name suggests, Fluent is graceful and effortless in it's simple appearance.

Almost like a freehand line, long strokes present themselves organically, winding along their journey across the calm aluminium surface. Like the treasure of the pattern hidden inside a tree, the grooves are free-flowing and uninterrupted. Fluent can be mounted vertically or horizontally to complement the style of a room.