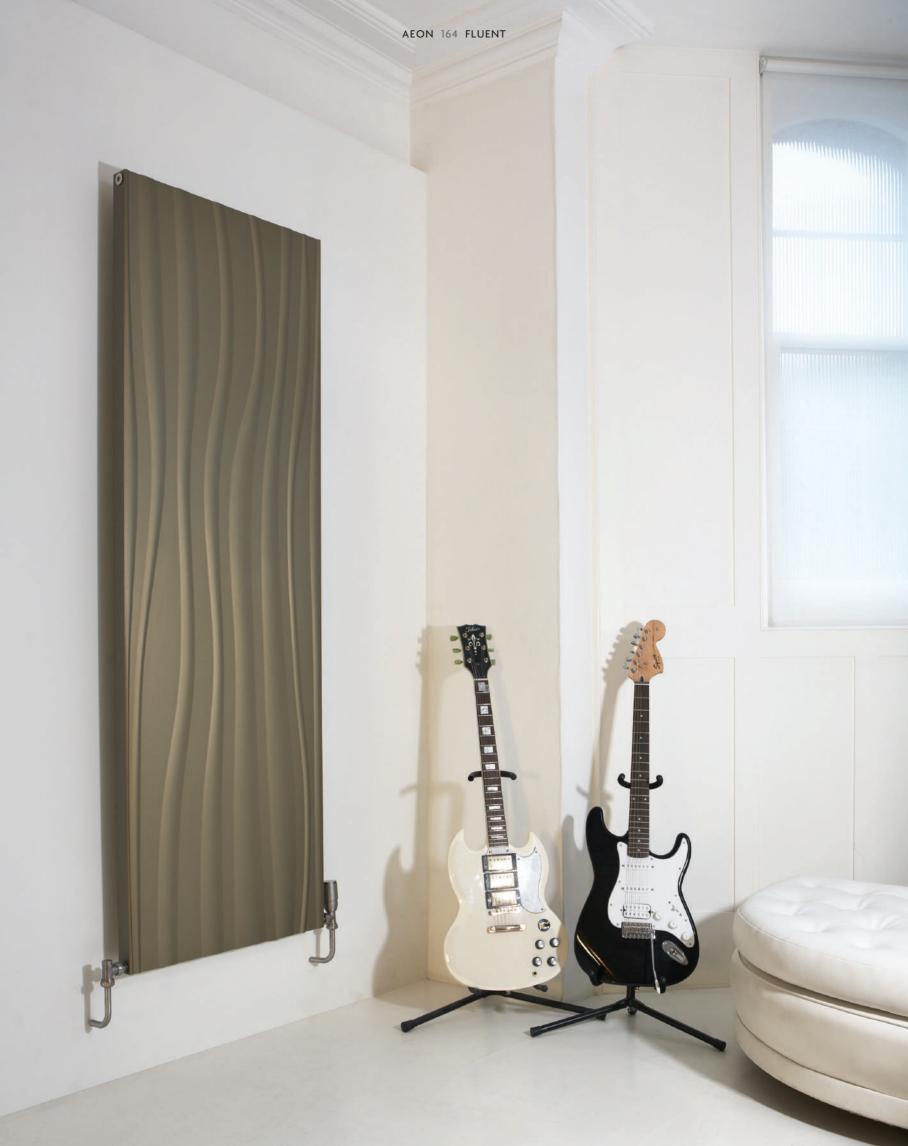

## **FLUENT**

Echoes of oriental tranquillity bring a sense of calm to this beautiful radiator. Its fascinating, organic design will ensure it does not fade into the background.

**®** Model shown on opposite page and above: FLU186

Much like the longitudinal textured pattern found in woodgrain, the natural channels of Fluent meander continuously from one end to another. As the name suggests, Fluent is graceful and effortless in it's simple appearance.

Almost like a freehand line, long strokes present themselves organically, winding along their journey across the calm aluminium surface. Like the treasure of the pattern hidden inside a tree, the grooves are free-flowing and uninterrupted. Fluent can be mounted vertically or horizontally to complement the style of a room.