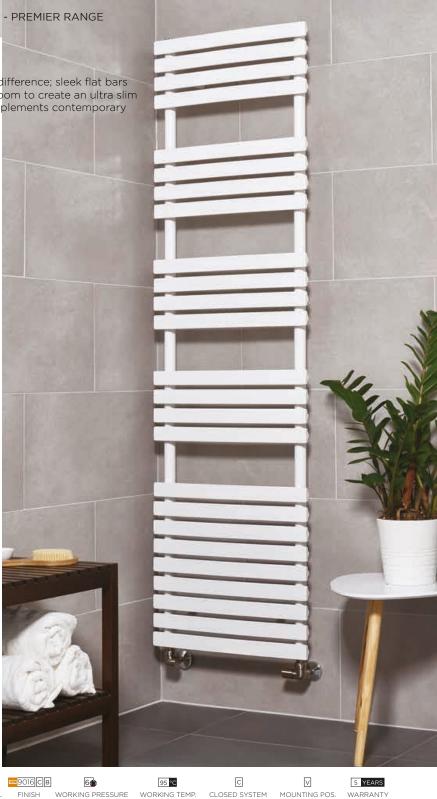

## BATHROOM RAIL

A bathroom towel rail with a difference; sleek flat bars curve elegantly out into the room to create an ultra slim profile. This slender style complements contemporary bathrooms and kitchens.

Below: Chrome Model shown 5PO11C

Bottom: Metallic Micrograin Black: RAL 9004 Model shown 5P011B

Right: White Model shown 5P017W

MS MATERIAL WORKING PRESSURE WORKING TEMP. FINISH

CLOSED SYSTEM MOUNTING POS.