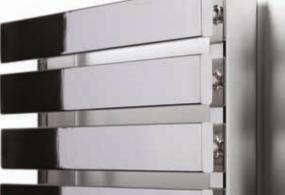

Below: Chrome Model shown 5PO11C

Bottom: Metallic Micrograin Black: RAL 9004 Model shown 5P011B

Right: White Model shown 5P017W

MS MATERIAL WORKING PRESSURE WORKING TEMP. FINISH

CLOSED SYSTEM MOUNTING POS.