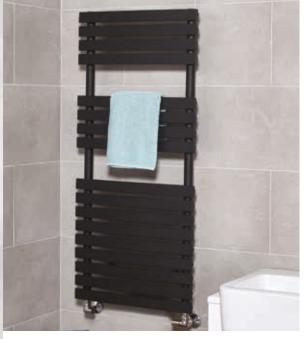

Below: Chrome Model shown 5PO11C

Bottom: Metallic Micrograin Black: RAL 9004 Model shown 5P011B

Right: White Model shown 5P017W

MS MATERIAL WORKING PRESSURE WORKING TEMP. FINISH

CLOSED SYSTEM MOUNTING POS.