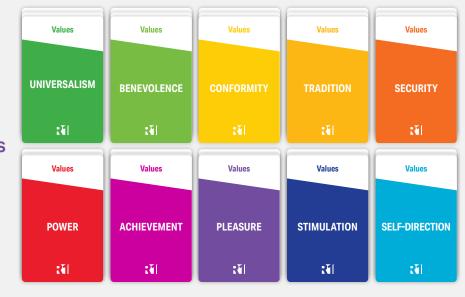

# **Sorting Cards**

1 Pleasure (Purple)

1 Stimulation (Blue)

1 Self-Direction (Agua Blue)

**Sorting Cards** 

Main Color: Mostly Color

9 Universalism (Green)

9 Benevolence (Light Green)

4 Conformity (Yellow)

5 Tradition (Gold)

7 Security (Orange)

5 Power (Red)

6 Achievement (Fuschia)

3 Pleasure (Purple)

3 Stimulation (Blue)

6 Self-Direction (Aqua Blue)

**TOTAL CARDS**