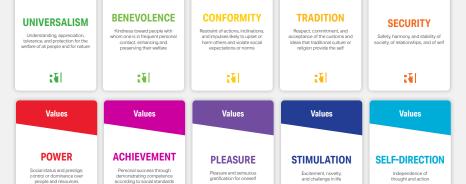

Main Color: White with Color

1 Universalism (Green)

1 Benevolence (Light Green)

1 Conformity (Yellow)

1 Tradition (Gold)

1 Security (Orange)

1 Power (Red)

1 Achievement (Fuschia)

1 Pleasure (Purple)

1 Stimulation (Blue)

1 Self-Direction (Agua Blue)

**Sorting Cards** 

Main Color: Mostly Color

9 Universalism (Green)

9 Benevolence (Light Green)

4 Conformity (Yellow)