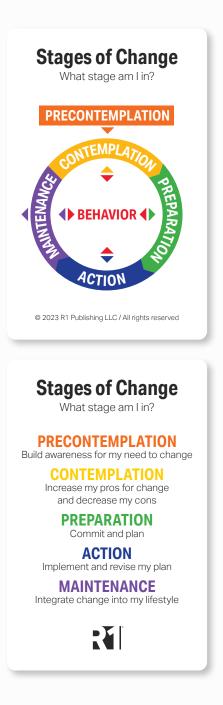

## **Activity 4: Explore the Stages of Change Model**

Visit R1LEARNING.COM to get Discovery Cards and Activity Worksheets

As you think about your understanding of the Stages of Change Model, answer the questions to the right.

## **Questions to Explore**

1. How does it help you to know that there is a model and process for how individuals change their behavior over time?

2. What resonates most with you about the Stages of Change Model given your experience?

3. How does the Stages of Change Model help you to identify what you can do to progress?