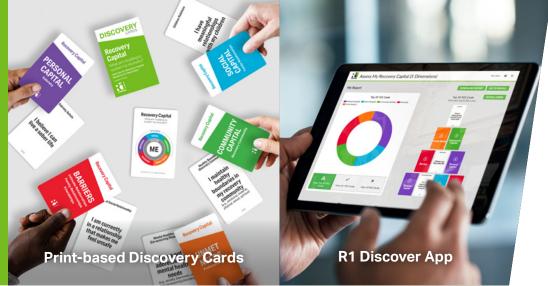

### **The R1 Recovery Capital Toolkit**

The R1 Recovery Capital Toolkit provides a variety of strengths-based resources that enable both clinical teams and peer coaches to engage individuals in building and maintaining sustainable recovery over time. The toolkit includes both print-based and online resources that enable practitioners to maximize learning and impact with different populations in a variety of settings. Each resource can be used collectively or independently depending on the best implementation approach. We invite you to contact us to help you think through the best approach for you.