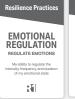

**Resilience Cards** 

Main Color: White with Gray Tops 1 Emotions & Feelings Model Card

1 Connection Card 1 Positive Outlook Card 1 Emotional Regulation Card 1 Problem Solving Skills Card 1 Meaning in Life Card 1 Trusted Network Card