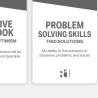

**Resilience Cards** 

Main Color: White with Gray Tops 1 Emotions & Feelings Model Card

1 Connection Card 1 Positive Outlook Card 1 Emotional Regulation Card 1 Problem Solving Skills Card 1 Meaning in Life Card 1 Trusted Network Card