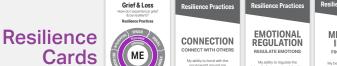

**Resilience Cards** 

Main Color: White with Gray Tops 1 Emotions & Feelings Model Card

1 Connection Card 1 Positive Outlook Card 1 Emotional Regulation Card 1 Problem Solving Skills Card 1 Meaning in Life Card 1 Trusted Network Card