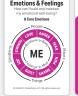

5 Decision (Blue) 5 Culture (Purple)

**Emotions Cards** 

35 Sorting Cards

Main Color: Magenta Wave Tops 1 Emotions & Feelings Model Card

1 Anger Card 1 Love Card 1 Fear Card 1 Pain Card 1 Guilt Card 1 Shame Card 1 Joy Card 1 Strength Card