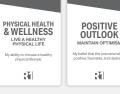

**Resilience Cards** 

Main Color: White with Gray Tops 1 Emotions & Feelings Model Card

1 Connection Card 1 Positive Outlook Card 1 Emotional Regulation Card 1 Problem Solving Skills Card 1 Meaning in Life Card 1 Trusted Network Card