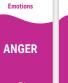

Activity 2: Identify My Emotions — What Am I Feeling?

Activity 3: Identify My Resilience Practices

1 ME Action Card 1 Loss Examples Card

**Definition Cards** 

Main Color: White with Colored Tops

1 Shock (Red) 1 Denial (Orange) 1 Anger (Yellow)

1 Depression (Green) 1 Experiment (Light Blue)

1 Decision (Blue) 1 Culture (Purple)

Main Color: Mostly Color with White Tops

5 Shock (Red) 5 Denial (Orange)

5 Anger (Yellow)

5 Depression (Green) 5 Experiment (Light Blue)