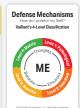

### What's in the Deck

6

**Overview Cards** 

Main Color: Box Color

- 1 Topic Description Card
- 1 Quick Start Card
- 1 Model Card
- 1 Expert Card
- 1 Topic Definition Card
- 1 R1 Card

5

**Activity Cards** 

Main Color: Black

4

**Definition Cards** 

Main Color: White with Colored Tops

1 Level 1: Pathological (Red)

1 Level 2: Immature (Orange)

1 Level 3: Neurotic (Yellow)1 Level 4: Mature (Green)

45 Sorting Cards

Main Color: Mostly Color

3 Level 1: Pathological (Red)

18 Level 2: Immature (Orange)

16 Level 3: Neurotic (Yellow)

8 Level 4: Mature (Green)

60 TOTAL CARDS