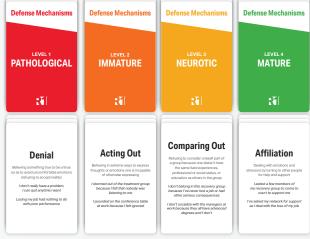

4

**Definition Cards** 

Main Color: White with Colored Tops

1 Level 1: Pathological (Red)

1 Level 2: Immature (Orange)

1 Level 3: Neurotic (Yellow)1 Level 4: Mature (Green)

45 Sorting Cards

Main Color: Mostly Color

3 Level 1: Pathological (Red)

18 Level 2: Immature (Orange)

16 Level 3: Neurotic (Yellow)

8 Level 4: Mature (Green)

60 TOTAL CARDS