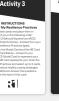

Activity 2: Identify My Adverse Childhood Experiences in More Detail (ACEs) Activity 3: Identify My Resilience Practices

1 ME Action Card

1 People, Places, Things, Situations Card

Main Color: White with Color Circle