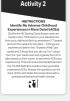

Activity 2: Identify My Adverse Childhood Experiences in More Detail (ACEs) Activity 3: Identify My Resilience Practices

1 ME Action Card

1 People, Places, Things, Situations Card

Main Color: White with Color Circle