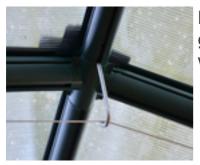

**Reinforcement Cable** - The frame of the greenhouse is further strengthened and secured with a high-strength reinforcement cable.

**Sealing Rubber Strips** - The greenhouse is further weatherized by sealing rubber strips that act a gasket.