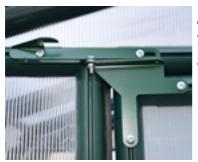

**Aluminum Profiles** - Canopia By Palram greenhouses now have aluminum profiles built into the roof frame. This further strengthens the greenhouse and allows the polycarbonate panels to easily slide into place.