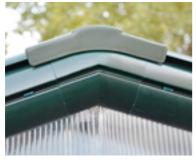

**Aluminum Profiles** - Canopia By Palram greenhouses now have aluminum profiles built into the roof frame. This further strengthens the greenhouse and allows the polycarbonate panels to easily slide into place.