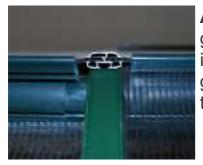

**Reinforcement Cable** - The frame of the greenhouse is further strengthened and secured with a high-strength reinforcement cable.

**Sealing Rubber Strips** - The greenhouse is further weatherized by sealing rubber strips that act a gasket.