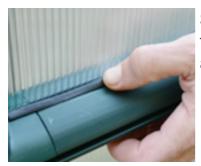

**Reinforcement Cable** - The frame of the greenhouse is further strengthened and secured with a high-strength reinforcement cable.

**Sealing Rubber Strips** - The greenhouse is further weatherized by sealing rubber strips that act a gasket.