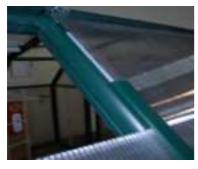

**Aluminum Profiles** - Canopia By Palram greenhouses now have aluminum profiles built into the roof frame. This further strengthens the greenhouse and allows the polycarbonate panels to easily slide into place.