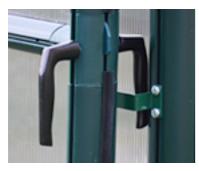

**Inside Top Lock** - A top bolt lock is included for the inside of this Canopia By Palram greenhouse.

**Bottom Lock** - This Canopia By Palram greenhouse has a bolt lock on the bottom of the door.

**Door Handle Holder** - A built-in holder conveniently allows you to open the door of your greenhouse and secure it on windy days.