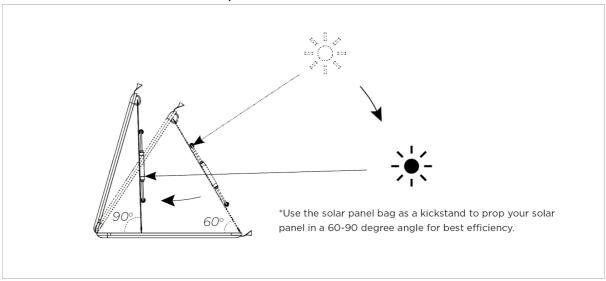

## 1. What are the best operating conditions for the EcoFlow 160W Solar Panel

In order to increase the efficiency of the EcoFlow 160W Solar Panel, use it in direct sunlight, position it perpendicular to the sunlight, and make sure the solar panels are unobstructed.