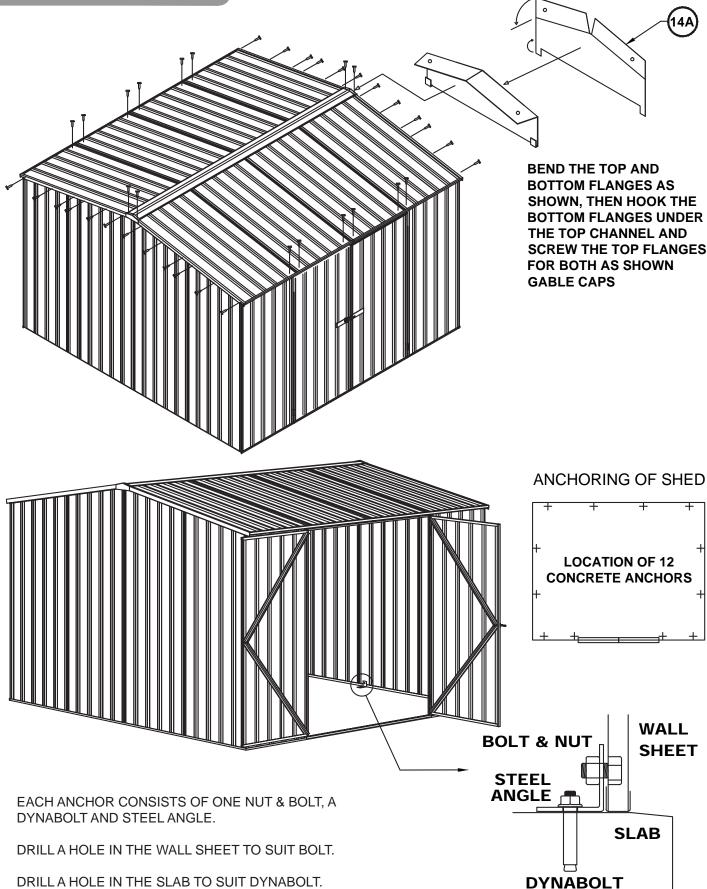

This warranty covers any Absco product used for normal domestic use and installed in accordance with the installation instructions.

This warranty does NOT cover Damage caused by storms, wind, rain, snow or poor foundations.

This warranty does NOT cover ABSCO products installed in severe coastal, industrial or other highly corrosive environments. The warranty does not cover fasteners (screws, nuts, bolts, rivets, hasps or sliding padbolts).