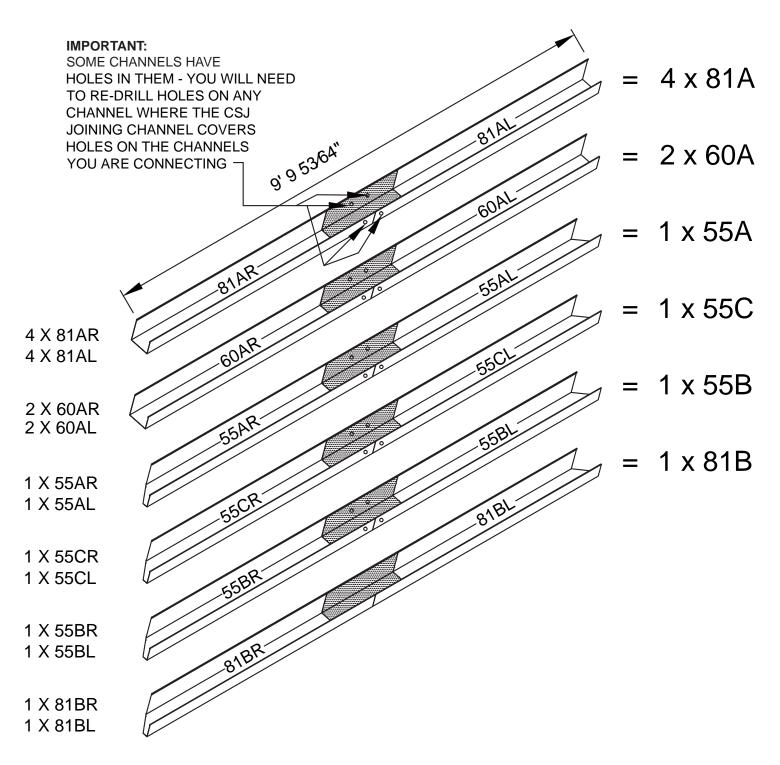

# **STEP 1. PRE-ASSEMBLY OF SPLICED CHANNELS**

NOTE: JOIN TOGETHER 20 X CHANNEL SECTIONS USING 10 X CHANNEL JOINERS (PART CSJ)

10' W x 10' D x 7' H

**STEP 2. PRE-ASSEMBLY OF SPLICED RIDGE BEAM** 

10' W x 10' D x 7' H

**ABSCO**<br/>SHEDSABSCO PREMIER SHED<br/>MODEL: 30302GK-PTX

10' W x 10' D x 7' H

**COMPONENTS PACKING LIST - (CONT.) CHECK OFF ALL COMPONENTS** 

| QTY | COMPONENT<br>DESCRIPTION                              | PART<br>No. | CHECK | QTY | COMPONENT<br>DESCRIPTION            | PART<br>No. | CHECK |
|-----|-------------------------------------------------------|-------------|-------|-----|-------------------------------------|-------------|-------|
| 10  | CHANNEL JOINER<br>L= 7 7/8"                           | CSJ         |       | 1   | RIDGE BEAM JOINER<br>L: 1' 5 23/32" | ZARSP       |       |
| ¥   | THESE COMPONENTS ARE TO BE TO THESE COMPONENTS JOINED |             |       |     |                                     | rs ↓        |       |
| 1   | CHANNEL<br>L = 4' 10 59/64"                           | 55AL        |       | 1   | CHANNEL<br>L = 4' 10 59/64"         | 55AR        |       |
| 1   | CHANNEL<br>L = 4' 10 59/64"                           | 55CL        |       | 1   | CHANNEL<br>L = 4' 10 59/64"         | 55CR        |       |
| 1   | CHANNEL<br>L = 4' 10 59/64"                           | 55BL        |       | 1   | CHANNEL<br>L = 4' 10 5964"          | 55BR        |       |
| 1   | CHANNEL<br>L = 4' 10 59/64"                           | 81BL        |       | 1   | CHANNEL<br>L = 4' 10 59/64"         | 81BR        |       |
| 4   | CHANNEL<br>L = 4' 10 59/64"                           | 81AL        |       | 4   | CHANNEL<br>L = 4' 10 59/64"         | 81AR        |       |
| 2   | CHANNEL<br>L = 4' 10 59/64"                           | 60AL        |       | 2   | CHANNEL<br>L = 4' 10 59/64"         | 60AR        |       |
| 1   | RIDGE<br>BEAM<br>L = 4' 11 7/8"                       | 97AL        |       | 1   | RIDGE<br>BEAM<br>L = 4' 11 7/8"     | 97AR        |       |