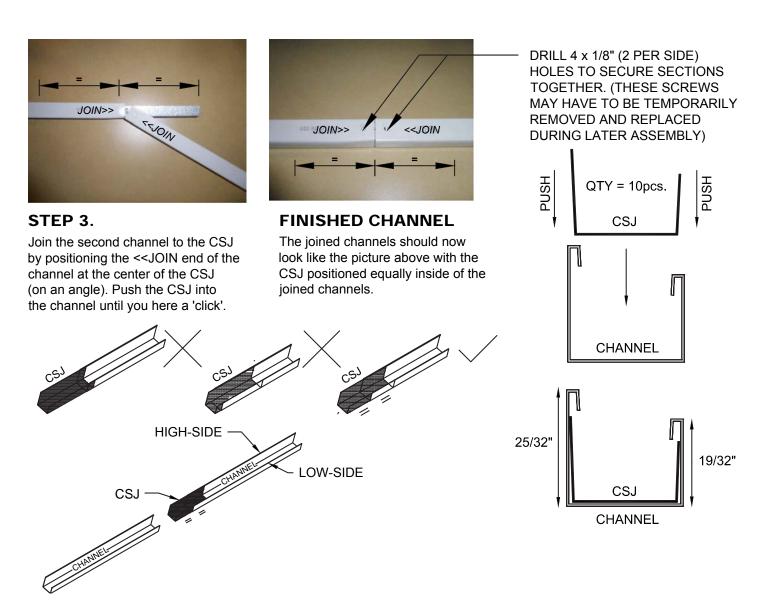

# **INSTRUCTIONS FOR JOINING SPLICED CHANNELS**

NOTE: THE TEXT MARKED ON ALL PARTS MUST BE SHOWN ON THE SAME SIDE AS EACH OTHER.

### STEP 1.

Position the channels and the CSJ joiner channel so the center of the CSJ is in line with the end of each channel to be joined together.

#### STEP 2.

Join the first channel to the CSJ by inserting the center of the CSJ (on an angle) to the end of the channel where the JOIN>> text is marked. Push down one side of the CSJ until you hear a 'click'.