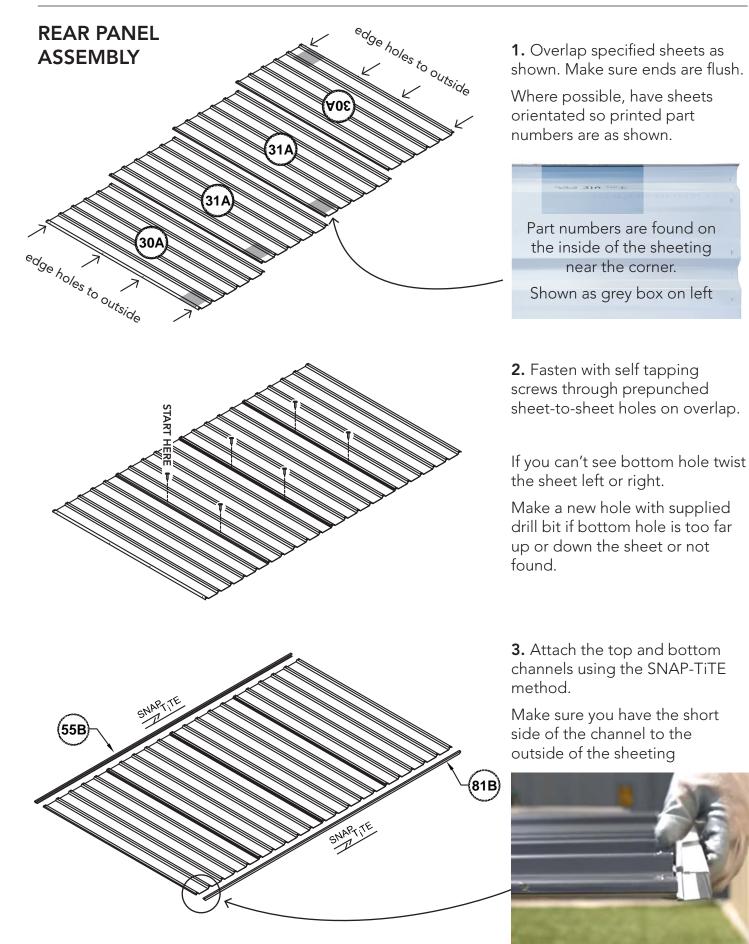

# **ROOF PANEL ASSEMBLY**

# SIDE PANEL ASSEMBLY

2 completed panels are required.

10' W x 10' D x 7' H

10' W x 10' D x 7' H

**DOOR PANEL ASSEMBLY** 

10' W x 10' D x 7' H