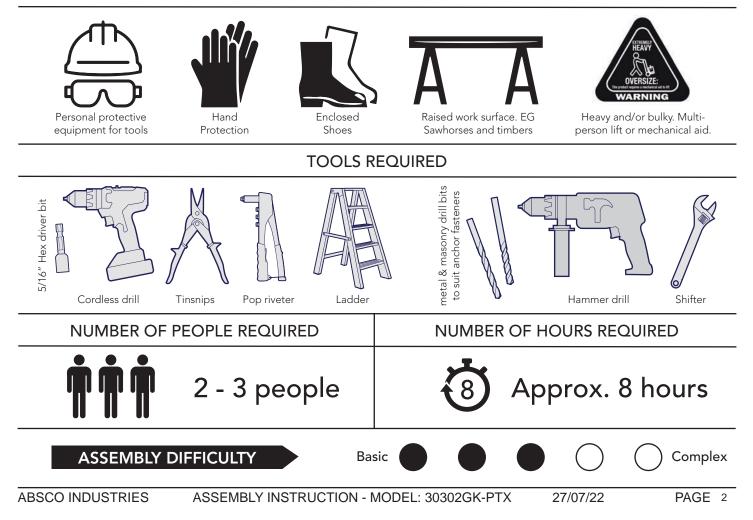

# SAFETY NOTES

- Some parts may have sharp edges. It is advisable to wear gloves when handling these items and safety glasses if drilling holes. Sensible shoes are highly recommended.
- Do not erect your shed in windy conditions.
- Ensure that the shed is securely anchored to a solid foundation immediately after construction is completed.
- It is highly recommended to erect the shed with two or more people.
- Do not sit, stand or walk on the roof of your shed.

# ABSCO ASSEMBLY INTRODUCTION

The snaptite assembly system locks most perimeter channels to all roof and wall sheets without the need for tools and fasteners.

ASSEMBLY INSTRUCTION - MODEL: 30302GK-PTX

ABSCO INDUSTRIES