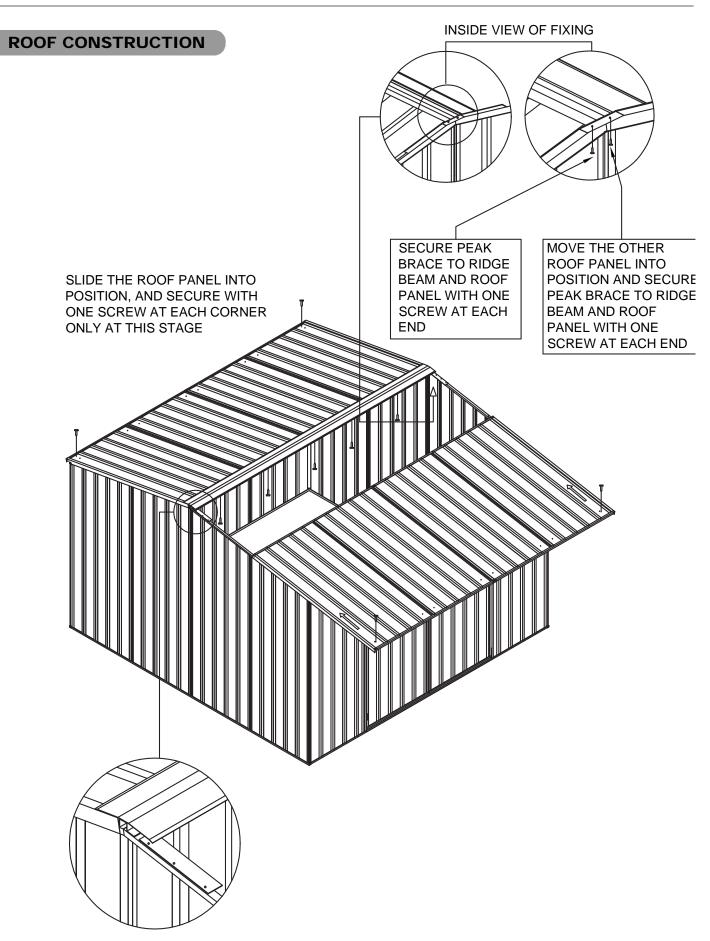

# **ROOF PANEL ASSEMBLY**

# SIDE PANEL ASSEMBLY

2 completed panels are required.

10' W x 10' D x 7' H

10' W x 10' D x 7' H

**DOOR PANEL ASSEMBLY** 

10' W x 10' D x 7' H