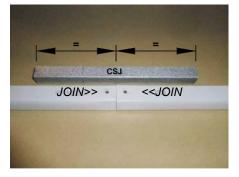

# **INSTRUCTIONS FOR JOINING SPLICED CHANNELS**

NOTE: THE TEXT MARKED ON ALL PARTS MUST BE SHOWN ON THE SAME SIDE AS EACH OTHER.

### STEP 1.

Position the channels and the CSJ joiner channel so the center of the CSJ is in line with the end of each channel to be joined together.