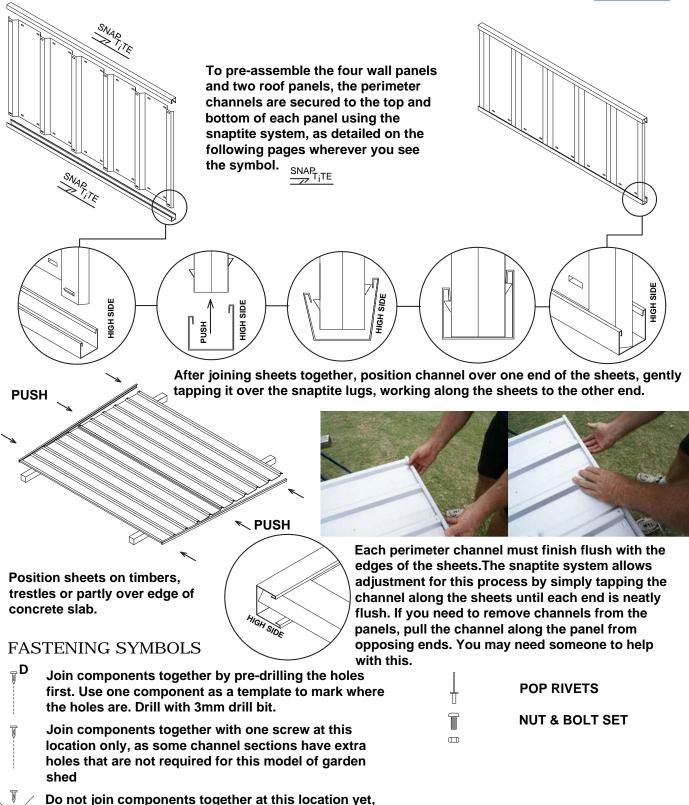

# ABSCO ASSEMBLY INTRODUCTION

The snaptite assembly system locks most perimeter channels to all roof and wall sheets without the need for tools and fasteners.

ASSEMBLY INSTRUCTION - MODEL: 30302GK-PTX

ABSCO INDUSTRIES