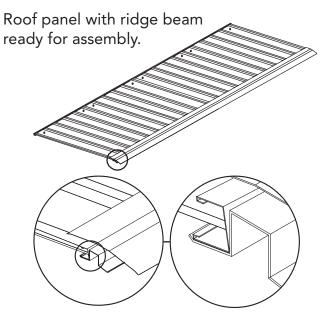

# **ROOF PANEL ASSEMBLY**

# PANEL CONSTRUCTION

Next, prepare a single roof panel as shown.

Roof panel channel should be flush with end of ridge beam

27/07/22

10' W x 10' D x 7' H

.