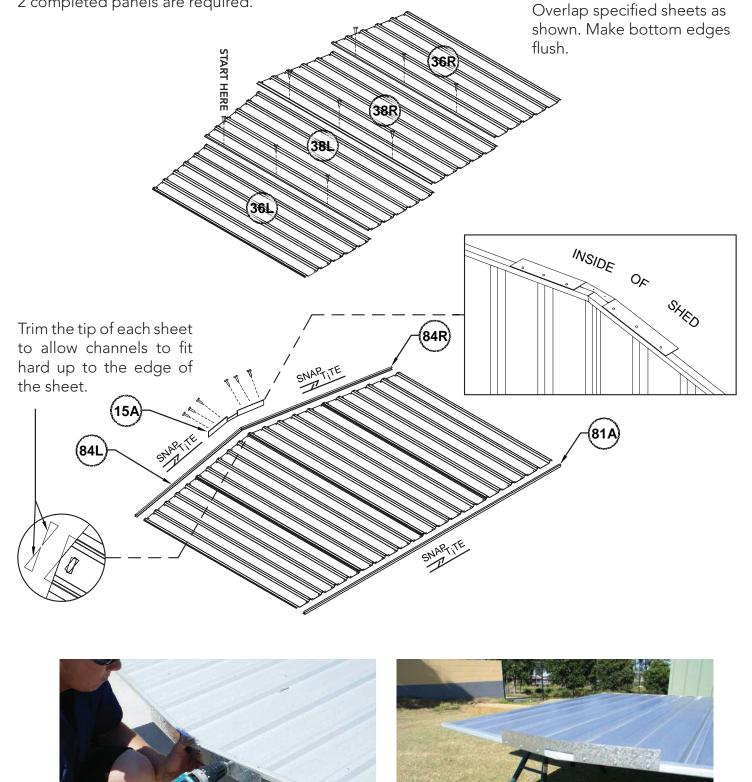

# SIDE PANEL ASSEMBLY

2 completed panels are required.

10' W x 10' D x 7' H

10' W x 10' D x 7' H

**DOOR PANEL ASSEMBLY** 

10' W x 10' D x 7' H