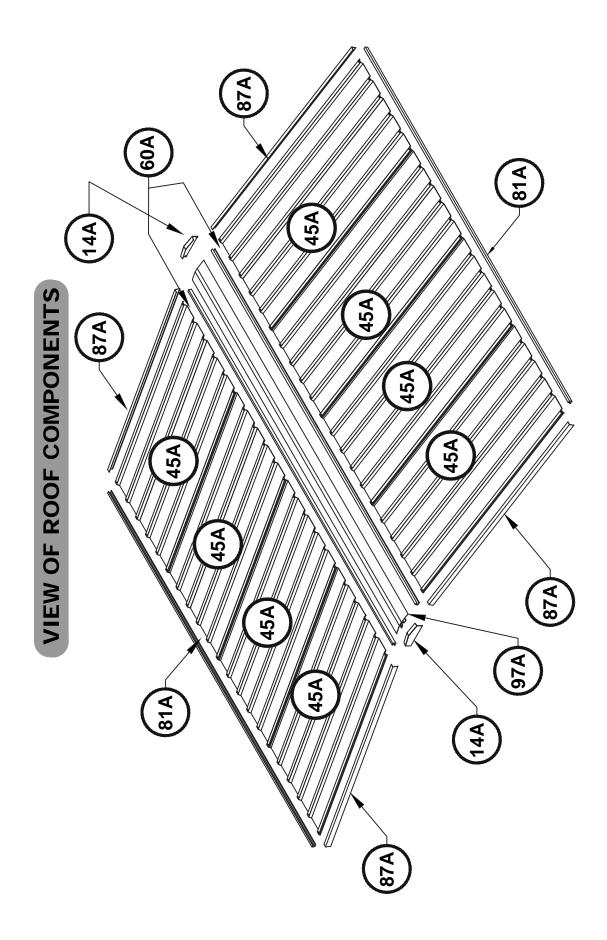

# **ROOF PANEL ASSEMBLY**

# PANEL CONSTRUCTION

Next, prepare a single roof panel as shown.

Roof panel channel should be flush with end of ridge beam

27/07/22

10' W x 10' D x 7' H

.