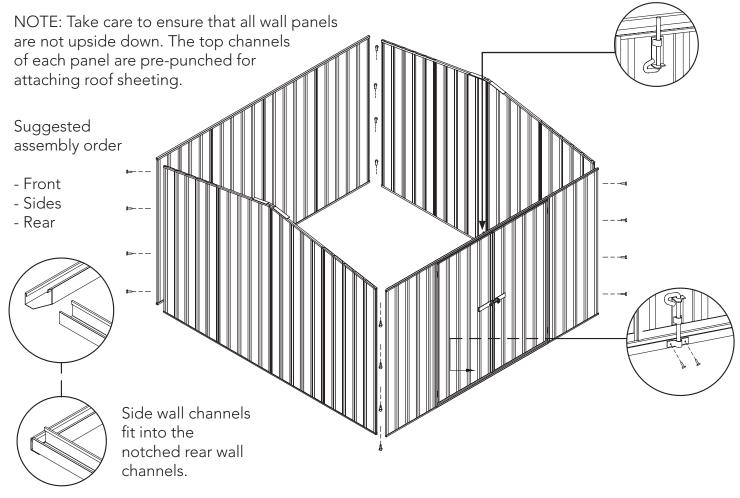

# ABSCO ASSEMBLY INTRODUCTION

The snaptite assembly system locks most perimeter channels to all roof and wall sheets without the need for tools and fasteners.

ASSEMBLY INSTRUCTION - MODEL: 30302GK-PTX

ABSCO INDUSTRIES