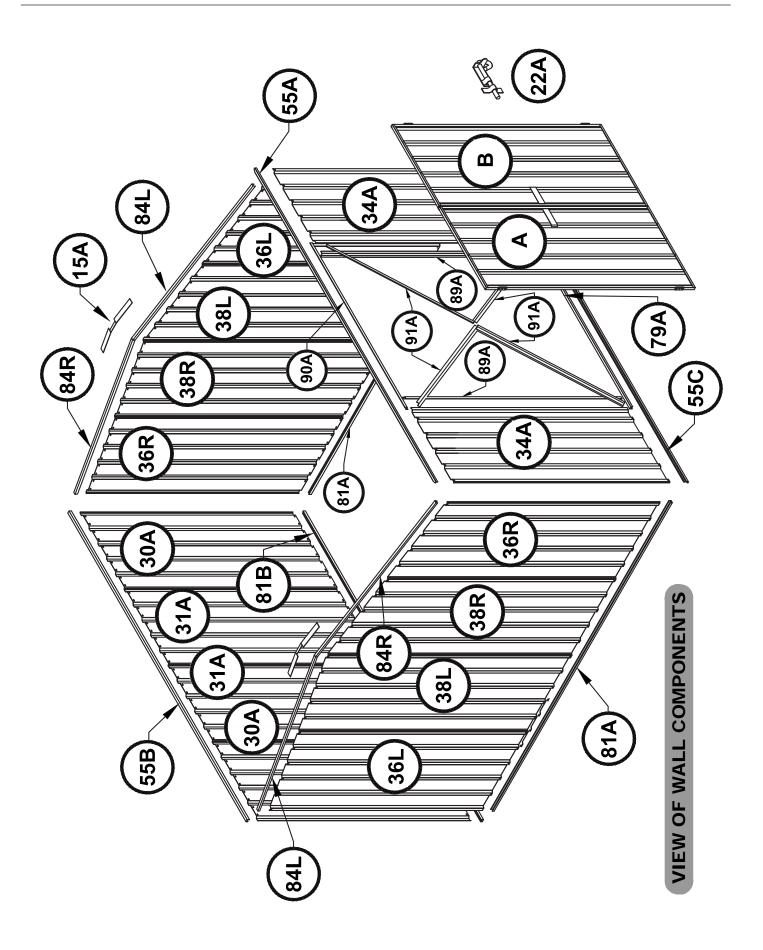

# SIDE PANEL ASSEMBLY

2 completed panels are required.

10' W x 10' D x 7' H

10' W x 10' D x 7' H

**DOOR PANEL ASSEMBLY** 

10' W x 10' D x 7' H