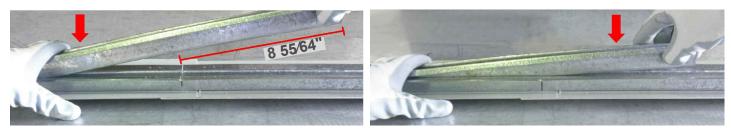

### INSTRUCTIONS FOR JOINING SPLICED RIDGE BEAM

**STAGE 1:** PUSH RIDGE BEAMS TOGETHER, MAKE SURE THERE IS A 2" OVERLAP OF THE RIDGE CAP

**STAGE 2:** INSERT RIDGE CAP JOINER INTO CONNECTED RIDGE CAPS. MAKE SURE JOINER HAS 8 55/64" IN EACH RIDGE CAP.