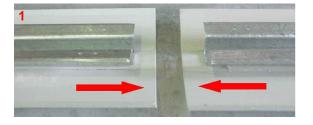

### INSTRUCTIONS FOR JOINING SPLICED RIDGE BEAM

**STAGE 1:** PUSH RIDGE BEAMS TOGETHER, MAKE SURE THERE IS A 2" OVERLAP OF THE RIDGE CAP

**STAGE 2:** INSERT RIDGE CAP JOINER INTO CONNECTED RIDGE CAPS. MAKE SURE JOINER HAS 8 55/64" IN EACH RIDGE CAP.