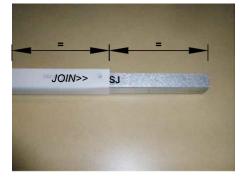

# **INSTRUCTIONS FOR JOINING SPLICED CHANNELS**

NOTE: THE TEXT MARKED ON ALL PARTS MUST BE SHOWN ON THE SAME SIDE AS EACH OTHER.

### STEP 1.

Position the channels and the CSJ joiner channel so the center of the CSJ is in line with the end of each channel to be joined together.

#### STEP 2.

Join the first channel to the CSJ by inserting the center of the CSJ (on an angle) to the end of the channel where the JOIN>> text is marked. Push down one side of the CSJ until you hear a 'click'.