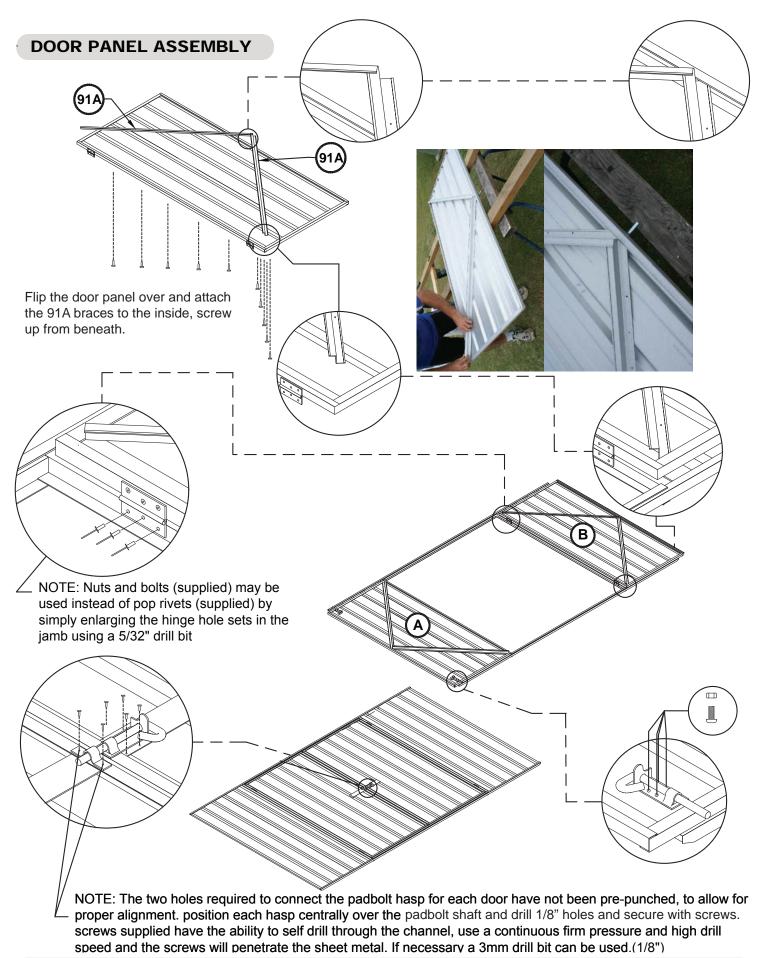

# SIDE PANEL ASSEMBLY

2 completed panels are required.

10' W x 10' D x 7' H

10' W x 10' D x 7' H

**DOOR PANEL ASSEMBLY** 

10' W x 10' D x 7' H