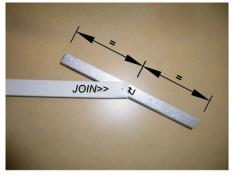

#### STEP 2.

Join the first channel to the CSJ by inserting the center of the CSJ (on an angle) to the end of the channel where the JOIN>> text is marked. Push down one side of the CSJ until you hear a 'click'.