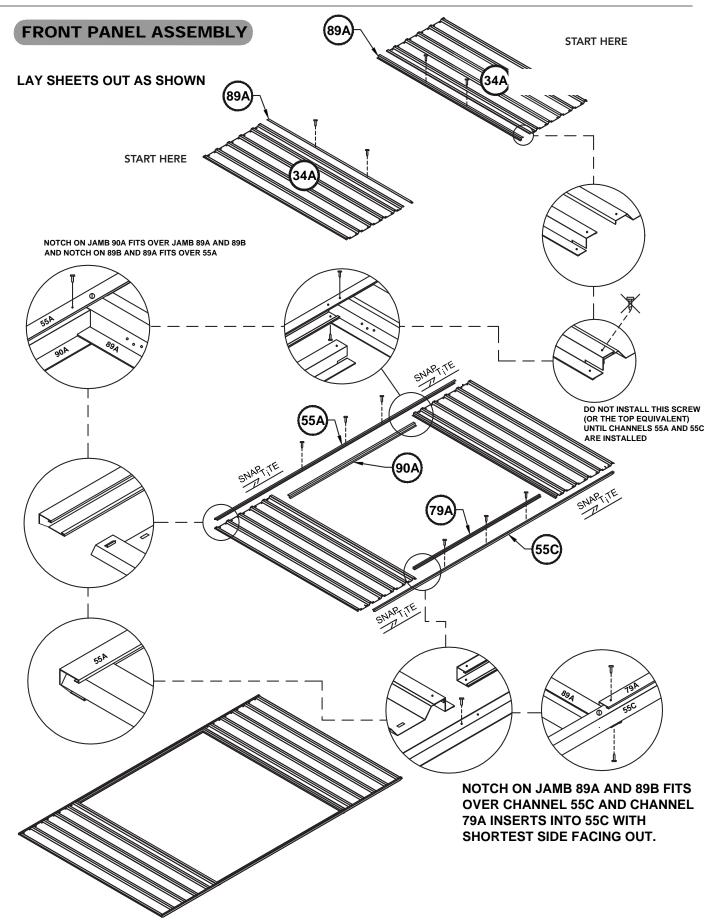

# SIDE PANEL ASSEMBLY

2 completed panels are required.

10' W x 10' D x 7' H

10' W x 10' D x 7' H

**DOOR PANEL ASSEMBLY** 

10' W x 10' D x 7' H