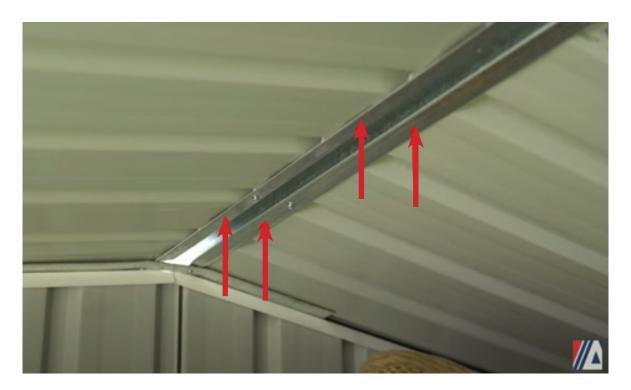

# **REINFORCING ROOF**

INSTALL ADDITIONAL SCREWS ALONG THE UNDERSIDE OF THE RIDGE BEAM, CENTERED IN EVERY SECOND PAN OF THE ROOF SHEETING AS PICTURED.

THESE POSITIONS DO NOT HAVE PRE-PUNCHED HOLES SO USE THE SUPPLIED DRILL BIT TO PREDRILL HOLES THROUGH THE RIDGE BEAM, THE ROOF PANEL CHANNEL INSIDE IT AND THE ROOF SHEET.

FIX USING A FAST001 SELF TAPPING SCREW IN EACH OF THESE POSITIONS.

10' W x 10' D x 7' H