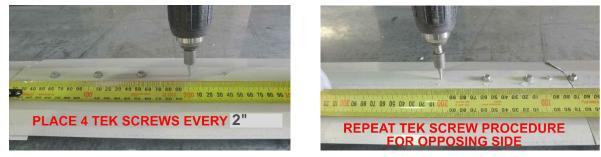

### INSTRUCTIONS FOR JOINING SPLICED RIDGE BEAM

**STAGE 1:** PUSH RIDGE BEAMS TOGETHER, MAKE SURE THERE IS A 2" OVERLAP OF THE RIDGE CAP

**STAGE 2:** INSERT RIDGE CAP JOINER INTO CONNECTED RIDGE CAPS. MAKE SURE JOINER HAS 8 55/64" IN EACH RIDGE CAP.

STAGE 3: TURN RIDGE CAP OVER AND MEASURE 9 27/32" FROM THE END OF EACH RIDGE CAP. PLACE TEK SCREWS IN 2" INCREMENTS FROM SAID END.

REPEAT THIS PROCESS FOR THE OPPOSING HALF OF RIDGE BEAM

10' W x 10' D x 7' H