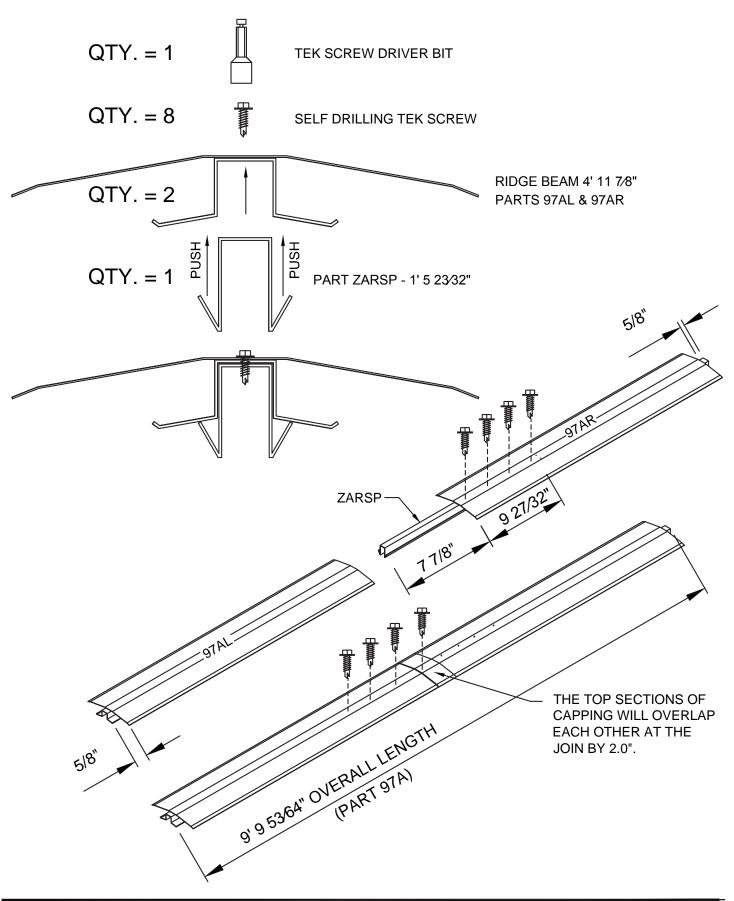

### INSTRUCTIONS FOR JOINING SPLICED RIDGE BEAM

**STAGE 1:** PUSH RIDGE BEAMS TOGETHER, MAKE SURE THERE IS A 2" OVERLAP OF THE RIDGE CAP

**STAGE 2:** INSERT RIDGE CAP JOINER INTO CONNECTED RIDGE CAPS. MAKE SURE JOINER HAS 8 55/64" IN EACH RIDGE CAP.

STAGE 3: TURN RIDGE CAP OVER AND MEASURE 9 27/32" FROM THE END OF EACH RIDGE CAP. PLACE TEK SCREWS IN 2" INCREMENTS FROM SAID END.

REPEAT THIS PROCESS FOR THE OPPOSING HALF OF RIDGE BEAM

10' W x 10' D x 7' H