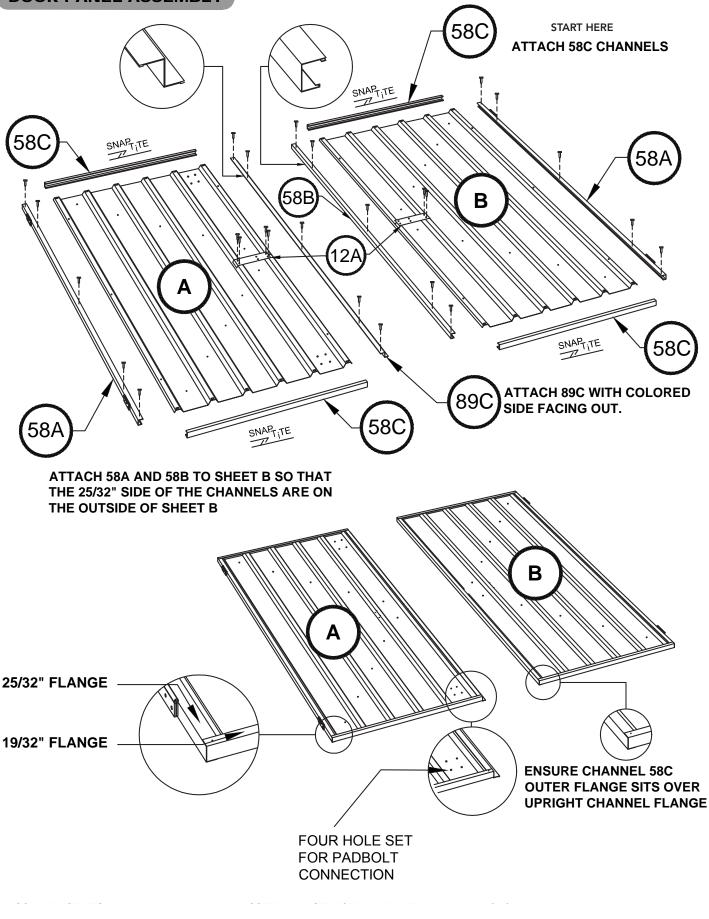

# **ROOF PANEL ASSEMBLY**

# SIDE PANEL ASSEMBLY

2 completed panels are required.

10' W x 10' D x 7' H

10' W x 10' D x 7' H

**DOOR PANEL ASSEMBLY** 

10' W x 10' D x 7' H