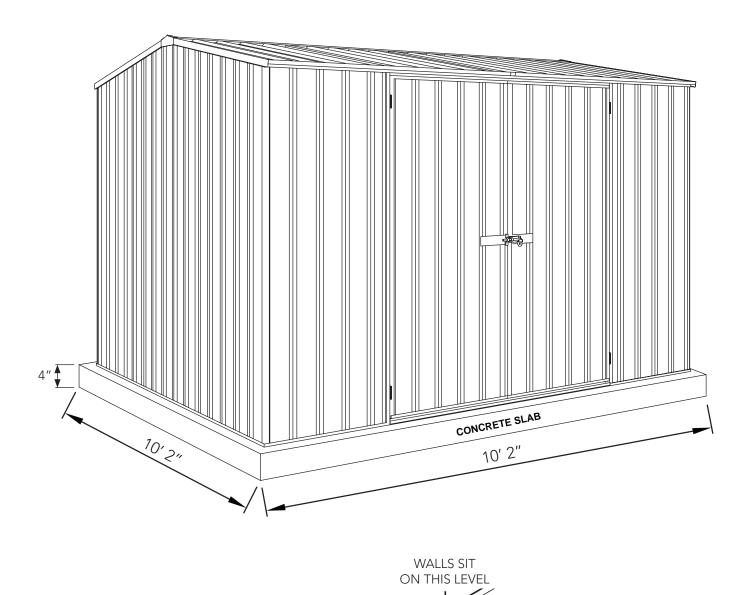

admin@absco.com.au www.abscogardensheds.com PLEASE LEAVE A REVIEW www.abscosheds.com.au/review

27/07/22

RAISED FLOOR

**INSIDE SHED** 

3

Overall slab base

dimensions for this

model are as shown above.

Illustration not to scale.

10' W x 10' D x 7' H