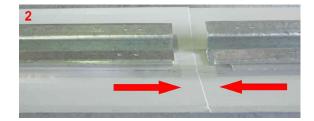

### INSTRUCTIONS FOR JOINING SPLICED RIDGE BEAM

**STAGE 1:** PUSH RIDGE BEAMS TOGETHER, MAKE SURE THERE IS A 2" OVERLAP OF THE RIDGE CAP

**STAGE 2:** INSERT RIDGE CAP JOINER INTO CONNECTED RIDGE CAPS. MAKE SURE JOINER HAS 8 55/64" IN EACH RIDGE CAP.