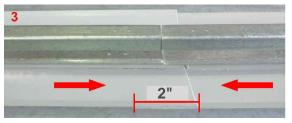

### INSTRUCTIONS FOR JOINING SPLICED RIDGE BEAM

**STAGE 1:** PUSH RIDGE BEAMS TOGETHER, MAKE SURE THERE IS A 2" OVERLAP OF THE RIDGE CAP

**STAGE 2:** INSERT RIDGE CAP JOINER INTO CONNECTED RIDGE CAPS. MAKE SURE JOINER HAS 8 55/64" IN EACH RIDGE CAP.

STAGE 3: TURN RIDGE CAP OVER AND MEASURE 9 27/32" FROM THE END OF EACH RIDGE CAP. PLACE TEK SCREWS IN 2" INCREMENTS FROM SAID END.

REPEAT THIS PROCESS FOR THE OPPOSING HALF OF RIDGE BEAM

10' W x 10' D x 7' H