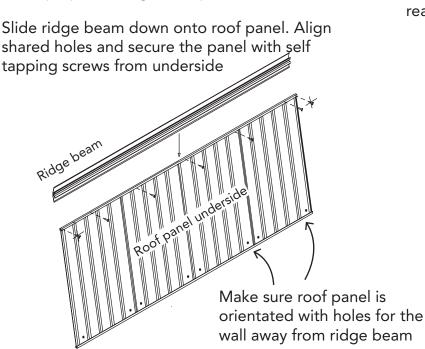

# PANEL CONSTRUCTION

Next, prepare a single roof panel as shown.

Roof panel channel should be flush with end of ridge beam

27/07/22

10' W x 10' D x 7' H

.