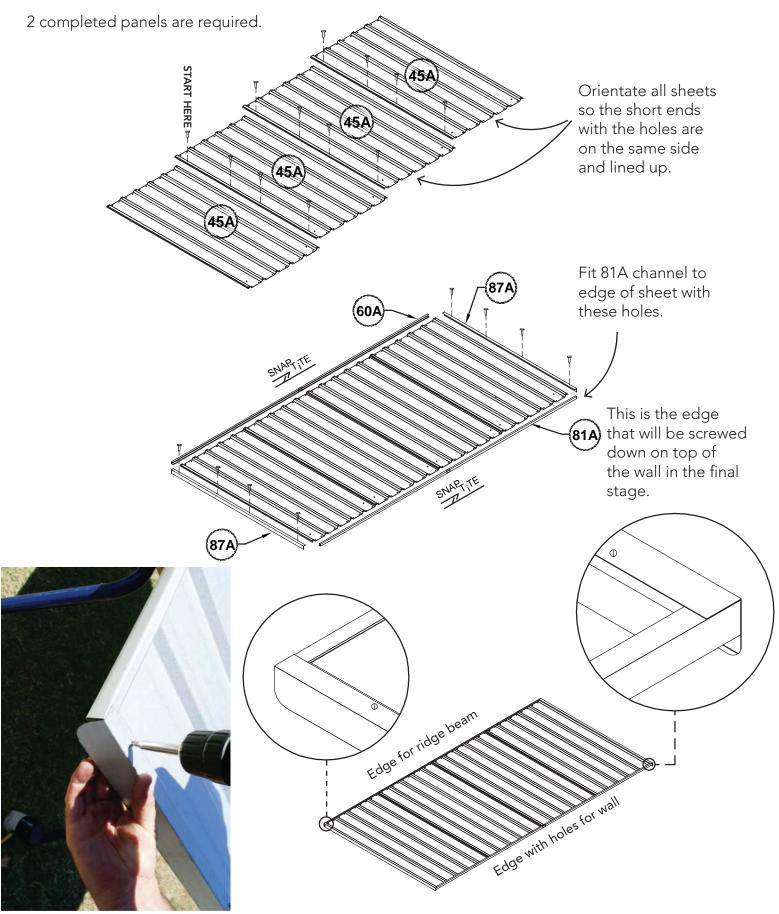

# SIDE PANEL ASSEMBLY

2 completed panels are required.

10' W x 10' D x 7' H

10' W x 10' D x 7' H

**DOOR PANEL ASSEMBLY** 

10' W x 10' D x 7' H