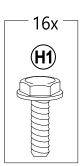

| Hardware Pack |             |                      |     |     | 8 / 35     |
|---------------|-------------|----------------------|-----|-----|------------|
| Label         | Part Number | Description          | Qty | Add | Part Image |
| H1            | H100010047  | Bolt M6*20           | 196 | 10  |            |
| H2            | H100010073  | Bolt M6*60           | 1   | 1   |            |
| НЗ            | H100010046  | Bolt M6*40           | 12  | 1   |            |
| H4            | H010010449  | Bolt M10*205         | 8   | 1   |            |
| H5            | H100010054  | Bolt M8*25           | 24  | 2   |            |
| H6            | H100010055  | Bolt M8*35           | 16  | 1   |            |
| H7            | H030050058  | Screw<br>ST4.8*30    | 64  | 4   | (f) [mmm]  |
| H8            | H030050057  | Screw<br>ST4.8*40    | 56  | 3   |            |
| Н9            | H030030010  | Screw ST8*35         | 16  | 1   |            |
| H10           | H030010031  | Screw<br>ST9.5*80    | 8   | 1   |            |
| H11           | H050080007  | Flat Washer<br>M8    | 16  | 1   |            |
| H12           | H050080008  | Flat Washer<br>M10   | 24  | 2   |            |
| H13           | H040050026  | Non-slip Nuts<br>M10 | 8   | 1   |            |