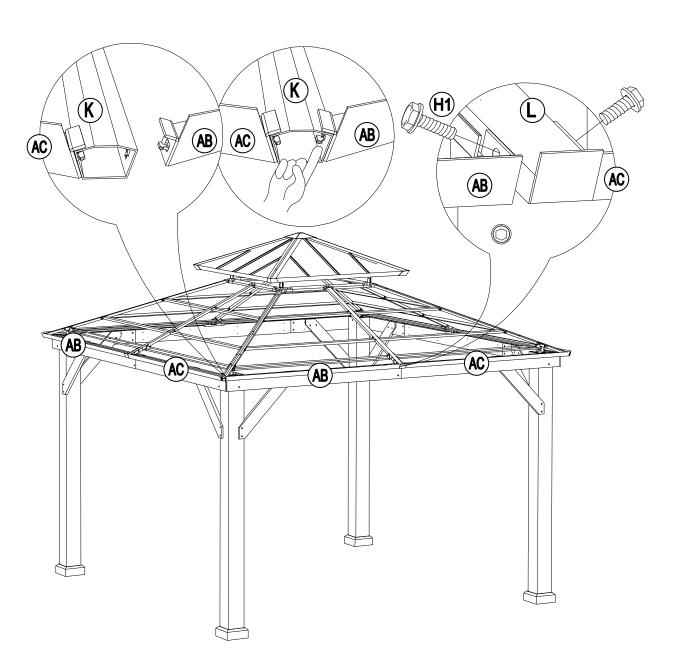

# **EXPLODED DRAWING**

| Parts List |              |                                      |     | 5 / 35                                |
|------------|--------------|--------------------------------------|-----|---------------------------------------|
| Label      | Part Number  | Description                          | Qty | Part Image                            |
| 08         | P000200227   | Post                                 | 4   |                                       |
| 03         | P000400508   | Lateral Left Beam                    | 4   | • • • • •                             |
| 04         | P000400509   | Lateral Right Beam                   | 4   |                                       |
| 05         | P000400510   | Inner Long Beam                      | 4   |                                       |
| 06         | P000400512   | Inner Short Beam<br>(Short Side)     | 4   |                                       |
| 21         | P000400960   | Inner Short Beam<br>(Long Side)      | 4   |                                       |
| 10         | P005000200   | Arc Support 1                        | 4   | · · · · ·                             |
| 11         | P005000201   | Arc Support 2                        | 4   |                                       |
| A          | P00610021603 | Base Cap                             | 4   |                                       |
| В          | P00010025803 | Post Base                            | 4   |                                       |
| F          | P00050024803 | Lower Connector<br>For Slanting Beam | 4   |                                       |
| D          | P00050025103 | Lower Connector<br>For Middle Beam   | 4   |                                       |
| CE         | P00050157505 | Big Top Corner<br>Connector          | 4   |                                       |
| CG         | P00050157302 | Big Roof Short<br>Connector Tube     | 4   |                                       |
| к          | P00060197103 | Big Roof Sloping<br>Beam             | 4   | · · · · · · · · · · · · · · · · · · · |

|    | 1            |                                          |   | 6 / 35                                                                                                                                                                                                                                                                                                                                                                                                                                                                                                                                                                                                                                                                                                                                                                                                                                                                                                                                                                                                                                                                                                                                                                                                                                                                                                                                                                                                                                                                                                                                                                                                                                                                                                                                                                                                                                                                                                                                                                                                                                                                                                                         |
|----|--------------|------------------------------------------|---|--------------------------------------------------------------------------------------------------------------------------------------------------------------------------------------------------------------------------------------------------------------------------------------------------------------------------------------------------------------------------------------------------------------------------------------------------------------------------------------------------------------------------------------------------------------------------------------------------------------------------------------------------------------------------------------------------------------------------------------------------------------------------------------------------------------------------------------------------------------------------------------------------------------------------------------------------------------------------------------------------------------------------------------------------------------------------------------------------------------------------------------------------------------------------------------------------------------------------------------------------------------------------------------------------------------------------------------------------------------------------------------------------------------------------------------------------------------------------------------------------------------------------------------------------------------------------------------------------------------------------------------------------------------------------------------------------------------------------------------------------------------------------------------------------------------------------------------------------------------------------------------------------------------------------------------------------------------------------------------------------------------------------------------------------------------------------------------------------------------------------------|
| L  | P00060198303 | Big Roof Middle<br>Beam                  | 4 | <u>←</u>                                                                                                                                                                                                                                                                                                                                                                                                                                                                                                                                                                                                                                                                                                                                                                                                                                                                                                                                                                                                                                                                                                                                                                                                                                                                                                                                                                                                                                                                                                                                                                                                                                                                                                                                                                                                                                                                                                                                                                                                                                                                                                                       |
| AF | P00570034503 | Left Mosquito<br>Netting Rod             | 4 | ¢                                                                                                                                                                                                                                                                                                                                                                                                                                                                                                                                                                                                                                                                                                                                                                                                                                                                                                                                                                                                                                                                                                                                                                                                                                                                                                                                                                                                                                                                                                                                                                                                                                                                                                                                                                                                                                                                                                                                                                                                                                                                                                                              |
| AG | P00570034603 | Right Mosquito<br>Netting Rod            | 4 | <u>\$</u>                                                                                                                                                                                                                                                                                                                                                                                                                                                                                                                                                                                                                                                                                                                                                                                                                                                                                                                                                                                                                                                                                                                                                                                                                                                                                                                                                                                                                                                                                                                                                                                                                                                                                                                                                                                                                                                                                                                                                                                                                                                                                                                      |
| AU | P00050156502 | Small Roof<br>Connector                  | 1 | The state of the s |
| CJ | P00060023602 | Small Roof Oblique<br>Beam               | 4 |                                                                                                                                                                                                                                                                                                                                                                                                                                                                                                                                                                                                                                                                                                                                                                                                                                                                                                                                                                                                                                                                                                                                                                                                                                                                                                                                                                                                                                                                                                                                                                                                                                                                                                                                                                                                                                                                                                                                                                                                                                                                                                                                |
| R  | P005800001   | Hook                                     | 1 |                                                                                                                                                                                                                                                                                                                                                                                                                                                                                                                                                                                                                                                                                                                                                                                                                                                                                                                                                                                                                                                                                                                                                                                                                                                                                                                                                                                                                                                                                                                                                                                                                                                                                                                                                                                                                                                                                                                                                                                                                                                                                                                                |
| СК | P00060202102 | Small Roof Panel<br>Flashing(Short Side) | 4 | <u> </u>                                                                                                                                                                                                                                                                                                                                                                                                                                                                                                                                                                                                                                                                                                                                                                                                                                                                                                                                                                                                                                                                                                                                                                                                                                                                                                                                                                                                                                                                                                                                                                                                                                                                                                                                                                                                                                                                                                                                                                                                                                                                                                                       |
| CL | P00070022402 | Small Roof Panel<br>(Left)               | 4 |                                                                                                                                                                                                                                                                                                                                                                                                                                                                                                                                                                                                                                                                                                                                                                                                                                                                                                                                                                                                                                                                                                                                                                                                                                                                                                                                                                                                                                                                                                                                                                                                                                                                                                                                                                                                                                                                                                                                                                                                                                                                                                                                |
| СМ | P00070022602 | Small Roof Panel<br>(Right)              | 4 |                                                                                                                                                                                                                                                                                                                                                                                                                                                                                                                                                                                                                                                                                                                                                                                                                                                                                                                                                                                                                                                                                                                                                                                                                                                                                                                                                                                                                                                                                                                                                                                                                                                                                                                                                                                                                                                                                                                                                                                                                                                                                                                                |
| CN | P00080009802 | Small Roof Inclined<br>Beam Cap          | 4 |                                                                                                                                                                                                                                                                                                                                                                                                                                                                                                                                                                                                                                                                                                                                                                                                                                                                                                                                                                                                                                                                                                                                                                                                                                                                                                                                                                                                                                                                                                                                                                                                                                                                                                                                                                                                                                                                                                                                                                                                                                                                                                                                |
| AV | P00090015402 | Small Top Cover                          | 1 |                                                                                                                                                                                                                                                                                                                                                                                                                                                                                                                                                                                                                                                                                                                                                                                                                                                                                                                                                                                                                                                                                                                                                                                                                                                                                                                                                                                                                                                                                                                                                                                                                                                                                                                                                                                                                                                                                                                                                                                                                                                                                                                                |
| w  | P00060198903 | Big Roof Top<br>Beam(Upper)              | 8 |                                                                                                                                                                                                                                                                                                                                                                                                                                                                                                                                                                                                                                                                                                                                                                                                                                                                                                                                                                                                                                                                                                                                                                                                                                                                                                                                                                                                                                                                                                                                                                                                                                                                                                                                                                                                                                                                                                                                                                                                                                                                                                                                |
| Y  | P00060199903 | Big Roof Top<br>Beam(Middle)             | 8 |                                                                                                                                                                                                                                                                                                                                                                                                                                                                                                                                                                                                                                                                                                                                                                                                                                                                                                                                                                                                                                                                                                                                                                                                                                                                                                                                                                                                                                                                                                                                                                                                                                                                                                                                                                                                                                                                                                                                                                                                                                                                                                                                |
| AB | P00060201203 | Big Roof Panel<br>Flashing(Short Side)1  | 4 | e                                                                                                                                                                                                                                                                                                                                                                                                                                                                                                                                                                                                                                                                                                                                                                                                                                                                                                                                                                                                                                                                                                                                                                                                                                                                                                                                                                                                                                                                                                                                                                                                                                                                                                                                                                                                                                                                                                                                                                                                                                                                                                                              |

|    |              |                                           |   | 7 / 35 |
|----|--------------|-------------------------------------------|---|--------|
| AC | P00060201602 | Big Roof Panel<br>Flashing(Short Side)2   | 4 | ,      |
| AM | P00070102103 | Big Roof Big Panel<br>(Left)              | 4 |        |
| AN | P00070102603 | Big Roof Big<br>Panel (Right)             |   |        |
| AP | P00070101403 | Big Roof Small<br>Panel (Left Middle)     | 4 |        |
| AQ | P00070101603 | Big Roof Small<br>Panel (Right<br>Middle) | 4 |        |
| AR | P00070101003 | Big Roof Small<br>Panel (Left)            | 4 |        |
| AS | P00070101203 | Big Roof Right<br>Small Panel             | 4 |        |
| СР | P00080034402 | Big Roof Slanting<br>Beam Cap             | 4 |        |