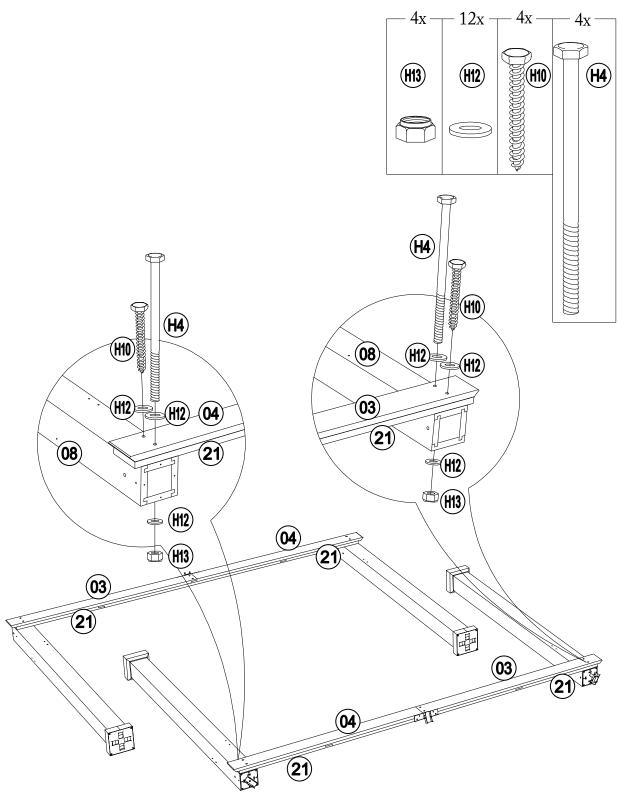

# **EXPLODED DRAWING**

| Parts List |              |                                      |     | 5 / 35                                |
|------------|--------------|--------------------------------------|-----|---------------------------------------|
| Label      | Part Number  | Description                          | Qty | Part Image                            |
| 08         | P000200227   | Post                                 | 4   |                                       |
| 03         | P000400508   | Lateral Left Beam                    | 4   | • • • • •                             |
| 04         | P000400509   | Lateral Right Beam                   | 4   |                                       |
| 05         | P000400510   | Inner Long Beam                      | 4   |                                       |
| 06         | P000400512   | Inner Short Beam<br>(Short Side)     | 4   |                                       |
| 21         | P000400960   | Inner Short Beam<br>(Long Side)      | 4   |                                       |
| 10         | P005000200   | Arc Support 1                        | 4   | · · · · ·                             |
| 11         | P005000201   | Arc Support 2                        | 4   |                                       |
| A          | P00610021603 | Base Cap                             | 4   |                                       |
| В          | P00010025803 | Post Base                            | 4   |                                       |
| F          | P00050024803 | Lower Connector<br>For Slanting Beam | 4   |                                       |
| D          | P00050025103 | Lower Connector<br>For Middle Beam   | 4   |                                       |
| CE         | P00050157505 | Big Top Corner<br>Connector          | 4   |                                       |
| CG         | P00050157302 | Big Roof Short<br>Connector Tube     | 4   |                                       |
| к          | P00060197103 | Big Roof Sloping<br>Beam             | 4   | · · · · · · · · · · · · · · · · · · · |

| Hardware Pack |             |                      |     |     | 8 / 35     |
|---------------|-------------|----------------------|-----|-----|------------|
| Label         | Part Number | Description          | Qty | Add | Part Image |
| H1            | H100010047  | Bolt M6*20           | 196 | 10  |            |
| H2            | H100010073  | Bolt M6*60           | 1   | 1   |            |
| НЗ            | H100010046  | Bolt M6*40           | 12  | 1   |            |
| H4            | H010010449  | Bolt M10*205         | 8   | 1   |            |
| H5            | H100010054  | Bolt M8*25           | 24  | 2   |            |
| H6            | H100010055  | Bolt M8*35           | 16  | 1   |            |
| H7            | H030050058  | Screw<br>ST4.8*30    | 64  | 4   | (f) [mmm]  |
| H8            | H030050057  | Screw<br>ST4.8*40    | 56  | 3   |            |
| Н9            | H030030010  | Screw ST8*35         | 16  | 1   |            |
| H10           | H030010031  | Screw<br>ST9.5*80    | 8   | 1   |            |
| H11           | H050080007  | Flat Washer<br>M8    | 16  | 1   |            |
| H12           | H050080008  | Flat Washer<br>M10   | 24  | 2   |            |
| H13           | H040050026  | Non-slip Nuts<br>M10 | 8   | 1   |            |