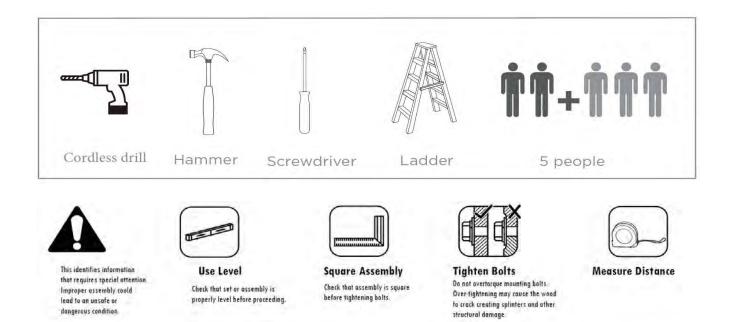

#### **IMPORTANT:**

Please read and understand this manual before any assembly. Before beginning assembly of product, make sure all parts are present. Compare parts with packaging contents list.

- When assembling wooden parts, do not overtorque the bolts to avoid splitting the wood. See image illustration.
- Place all parts from the box in a cleared area and position them on the floor in front of you.
- Remove all packing materials and place them back into the box. Do not dispose of the packing materials until assembly is complete.
- Read each step carefully before beginning any assembly and make sure you understand each step.
- Needed for assembly: (The following tools are not included)