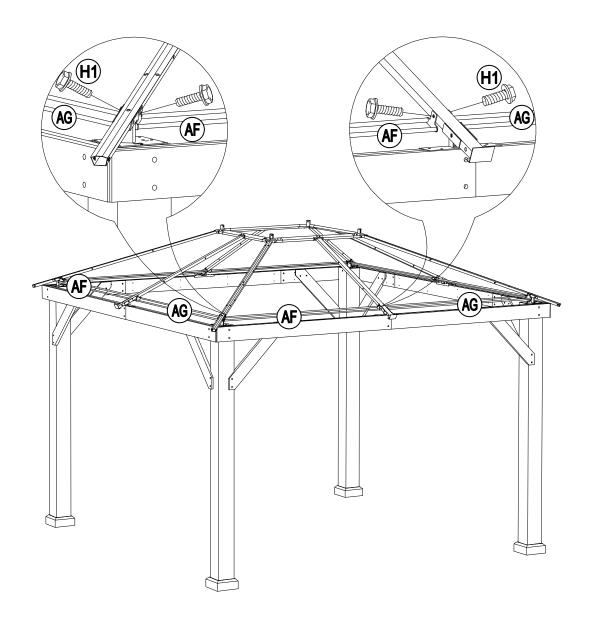

|     |              |                         |    |   | 9 / 35 |
|-----|--------------|-------------------------|----|---|--------|
| H14 | H040090004   | T-Nut<br>M8*8           | 24 | 2 |        |
| H15 | H040090005   | T-Nut<br>M8*20          | 16 | 1 |        |
| H16 | H090990002   | M3 Drill                | 2  | 0 |        |
| НН  | P00220034001 | Black Plastic<br>Buckle | 8  | 1 |        |
| HS  | H070010003   | Stake Ф8*180            | 8  | 0 | (      |
| HW1 | H090010017   | M6 Wrench               | 2  | 0 |        |
| HW2 | H090030005   | Allen Key M8            | 1  | 0 |        |
| HW3 | H090010015   | M10 Wrench              | 2  | 0 |        |





FI



**Country of Origin: China** 









4x -

7

 $(\mathbf{F})$ 



4x -

- 12x -

32x -

4x -













































**Country of Origin: China** 

25 / 35



























8x

(H1)











 $(\mathbf{AR})$ 

4x







| 24 |
|----|
|----|









## **Care and Maintenance**

- Our steel components for garden accessories and furniture are treated with rust inhibiting paint that protects it from rusting. However, due to the nature of steel, surface oxidation (rusting) will occur once these protective coatings are scratched. This is not a defect and thus not covered by the warranty.
- To minimize this condition, we recommend care when assembling & handling the product to prevent scratching the paint. Should any scratching or damage occur, we recommend immediate touch-up with rust inhibiting paint.
- Surface rust can also be easily removed with a very light application of