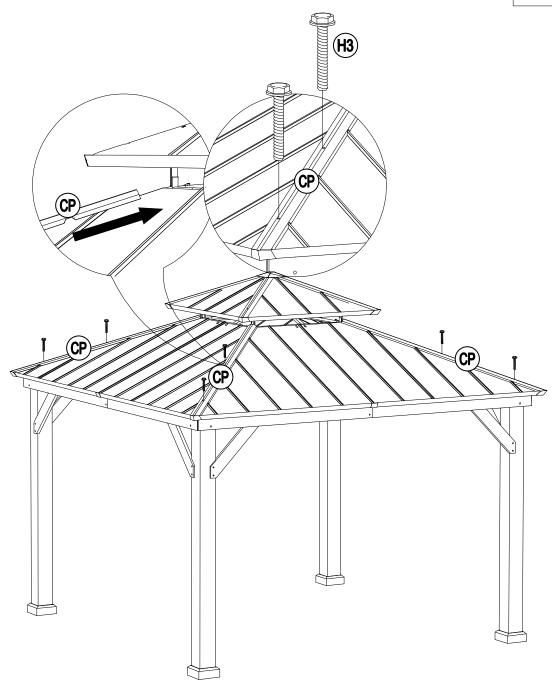

| Hardware Pack |             |                      |     |     | 8 / 35     |
|---------------|-------------|----------------------|-----|-----|------------|
| Label         | Part Number | Description          | Qty | Add | Part Image |
| H1            | H100010047  | Bolt M6*20           | 196 | 10  |            |
| H2            | H100010073  | Bolt M6*60           | 1   | 1   |            |
| НЗ            | H100010046  | Bolt M6*40           | 12  | 1   |            |
| H4            | H010010449  | Bolt M10*205         | 8   | 1   |            |
| H5            | H100010054  | Bolt M8*25           | 24  | 2   |            |
| H6            | H100010055  | Bolt M8*35           | 16  | 1   |            |
| H7            | H030050058  | Screw<br>ST4.8*30    | 64  | 4   | (f) [mmm]  |
| H8            | H030050057  | Screw<br>ST4.8*40    | 56  | 3   |            |
| Н9            | H030030010  | Screw ST8*35         | 16  | 1   |            |
| H10           | H030010031  | Screw<br>ST9.5*80    | 8   | 1   |            |
| H11           | H050080007  | Flat Washer<br>M8    | 16  | 1   |            |
| H12           | H050080008  | Flat Washer<br>M10   | 24  | 2   |            |
| H13           | H040050026  | Non-slip Nuts<br>M10 | 8   | 1   |            |