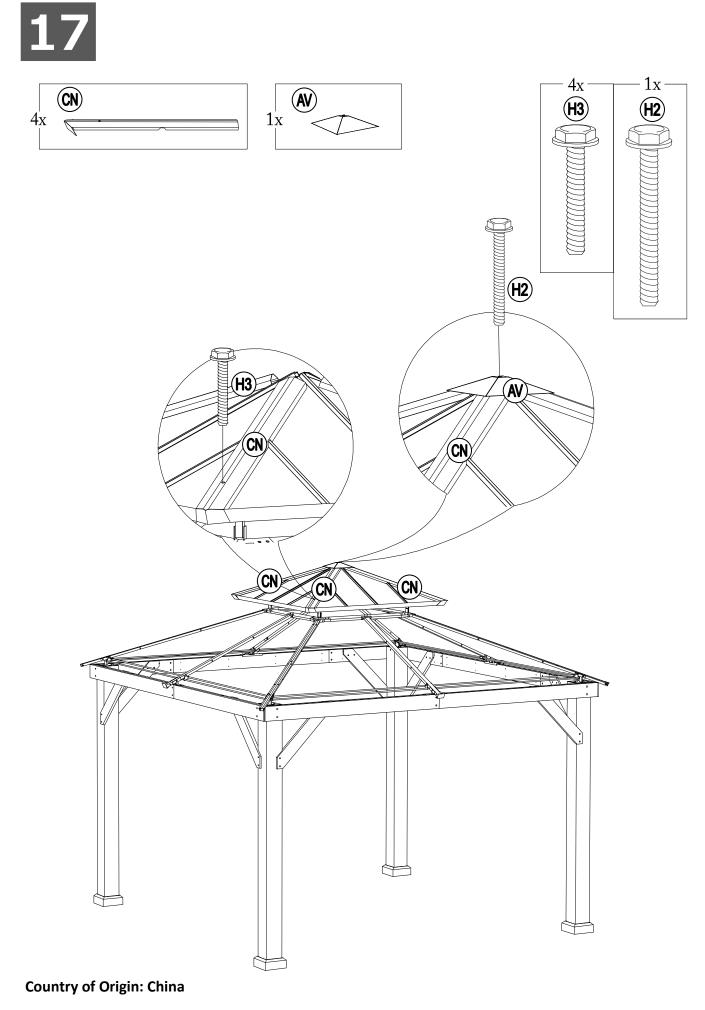

----|--------------|-------------------------|----|---|--------|
| H14 | H040090004   | T-Nut<br>M8*8           | 24 | 2 |        |
| H15 | H040090005   | T-Nut<br>M8*20          | 16 | 1 |        |
| H16 | H090990002   | M3 Drill                | 2  | 0 |        |
| НН  | P00220034001 | Black Plastic<br>Buckle | 8  | 1 |        |
| HS  | H070010003   | Stake Ф8*180            | 8  | 0 | (      |
| HW1 | H090010017   | M6 Wrench               | 2  | 0 |        |
| HW2 | H090030005   | Allen Key M8            | 1  | 0 |        |
| HW3 | H090010015   | M10 Wrench              | 2  | 0 |        |





FI



**Country of Origin: China** 









4x -

7

 $(\mathbf{F})$ 



4x -

- 12x -

32x -

4x -













































**Country of Origin: China** 

25 / 35



























8x

(H1)











 $(\mathbf{AR})$ 

4x







| 24 |
|----|
|----|









## **Care and Maintenance**

- Our steel components for garden accessories and furniture are treated with rust inhibiting paint that protects it from rusting. However, due to the nature of steel, surface oxidation (rusting) will occur once these protective coatings are scratched. This is not a defect and thus not covered by the warranty.
- To minimize this condition, we recommend care when assembling & handling the product to prevent scratching the paint. Should any scratching or damage occur, we recommend immediate touch-up with rust inhibiting paint.
- Surface rust can also be easily removed with a very light application of common cooking oil. If surface oxidation (rusting) occurs and if no m