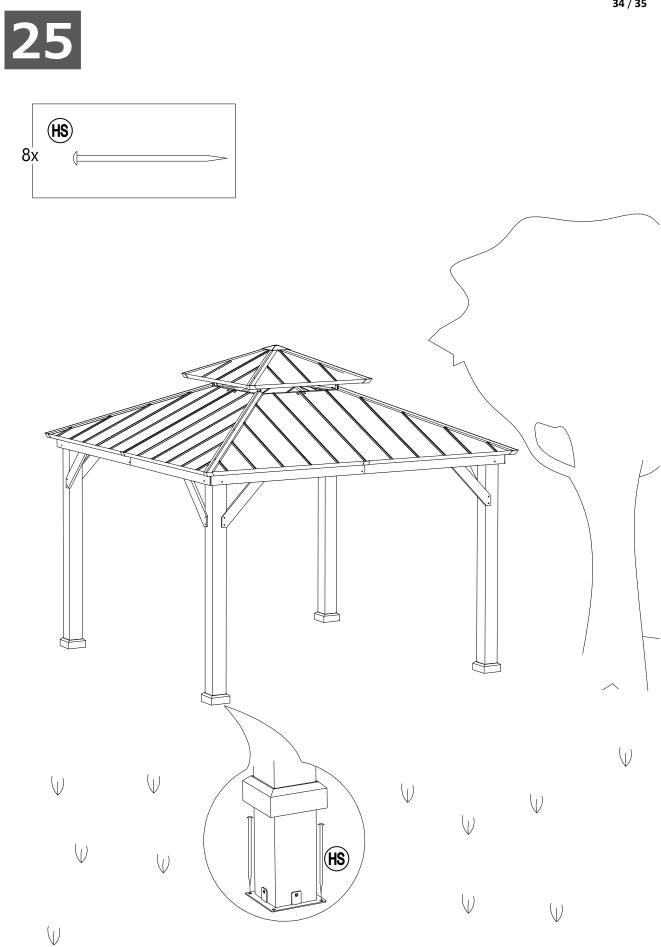

|     |              |                         |    |   | 9 / 35 |
|-----|--------------|-------------------------|----|---|--------|
| H14 | H040090004   | T-Nut<br>M8*8           | 24 | 2 |        |
| H15 | H040090005   | T-Nut<br>M8*20          | 16 | 1 |        |
| H16 | H090990002   | M3 Drill                | 2  | 0 |        |
| НН  | P00220034001 | Black Plastic<br>Buckle | 8  | 1 |        |
| HS  | H070010003   | Stake Ф8*180            | 8  | 0 | (      |
| HW1 | H090010017   | M6 Wrench               | 2  | 0 |        |
| HW2 | H090030005   | Allen Key M8            | 1  | 0 |        |
| HW3 | H090010015   | M10 Wrench              | 2  | 0 |        |