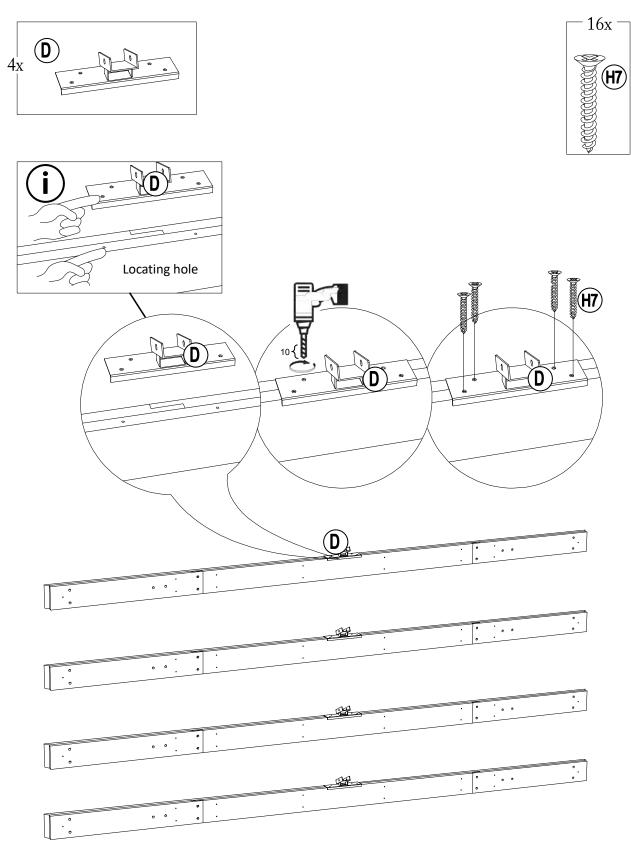

# **EXPLODED DRAWING**

| Parts List |              |                                      |     | 5 / 35                                |
|------------|--------------|--------------------------------------|-----|---------------------------------------|
| Label      | Part Number  | Description                          | Qty | Part Image                            |
| 08         | P000200227   | Post                                 | 4   |                                       |
| 03         | P000400508   | Lateral Left Beam                    | 4   | • • • • •                             |
| 04         | P000400509   | Lateral Right Beam                   | 4   |                                       |
| 05         | P000400510   | Inner Long Beam                      | 4   |                                       |
| 06         | P000400512   | Inner Short Beam<br>(Short Side)     | 4   |                                       |
| 21         | P000400960   | Inner Short Beam<br>(Long Side)      | 4   |                                       |
| 10         | P005000200   | Arc Support 1                        | 4   | · · · · ·                             |
| 11         | P005000201   | Arc Support 2                        | 4   |                                       |
| A          | P00610021603 | Base Cap                             | 4   |                                       |
| В          | P00010025803 | Post Base                            | 4   |                                       |
| F          | P00050024803 | Lower Connector<br>For Slanting Beam | 4   |                                       |
| D          | P00050025103 | Lower Connector<br>For Middle Beam   | 4   |                                       |
| CE         | P00050157505 | Big Top Corner<br>Connector          | 4   |                                       |
| CG         | P00050157302 | Big Roof Short<br>Connector Tube     | 4   |                                       |
| к          | P00060197103 | Big Roof Sloping<br>Beam             | 4   | · · · · · · · · · · · · · · · · · · · |

| Hardware Pack |             |                      |     |     | 8 / 35     |
|---------------|-------------|----------------------|-----|-----|------------|
| Label         | Part Number | Description          | Qty | Add | Part Image |
| H1            | H100010047  | Bolt M6*20           | 196 | 10  |            |
| H2            | H100010073  | Bolt M6*60           | 1   | 1   |            |
| НЗ            | H100010046  | Bolt M6*40           | 12  | 1   |            |
| H4            | H010010449  | Bolt M10*205         | 8   | 1   |            |
| H5            | H100010054  | Bolt M8*25           | 24  | 2   |            |
| H6            | H100010055  | Bolt M8*35           | 16  | 1   |            |
| H7            | H030050058  | Screw<br>ST4.8*30    | 64  | 4   | (f) [mmm]  |
| H8            | H030050057  | Screw<br>ST4.8*40    | 56  | 3   |            |
| Н9            | H030030010  | Screw ST8*35         | 16  | 1   |            |
| H10           | H030010031  | Screw<br>ST9.5*80    | 8   | 1   |            |
| H11           | H050080007  | Flat Washer<br>M8    | 16  | 1   |            |
| H12           | H050080008  | Flat Washer<br>M10   | 24  | 2   |            |
| H13           | H040050026  | Non-slip Nuts<br>M10 | 8   | 1   |            |