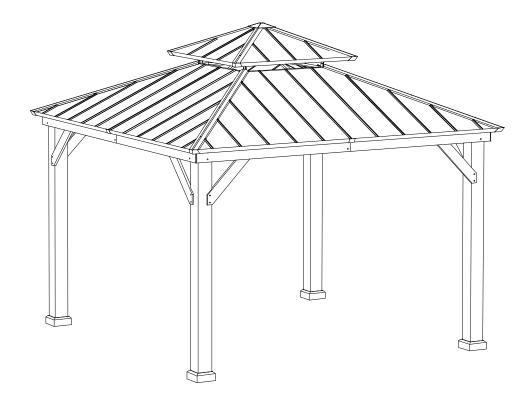

# **EXPLODED DRAWING**

| Parts List |              |                                      |     | 5 / 35                                |
|------------|--------------|--------------------------------------|-----|---------------------------------------|
| Label      | Part Number  | Description                          | Qty | Part Image                            |
| 08         | P000200227   | Post                                 | 4   |                                       |
| 03         | P000400508   | Lateral Left Beam                    | 4   | • • • • •                             |
| 04         | P000400509   | Lateral Right Beam                   | 4   |                                       |
| 05         | P000400510   | Inner Long Beam                      | 4   |                                       |
| 06         | P000400512   | Inner Short Beam<br>(Short Side)     | 4   |                                       |
| 21         | P000400960   | Inner Short Beam<br>(Long Side)      | 4   |                                       |
| 10         | P005000200   | Arc Support 1                        | 4   | · · · · ·                             |
| 11         | P005000201   | Arc Support 2                        | 4   |                                       |
| A          | P00610021603 | Base Cap                             | 4   |                                       |
| В          | P00010025803 | Post Base                            | 4   |                                       |
| F          | P00050024803 | Lower Connector<br>For Slanting Beam | 4   |                                       |
| D          | P00050025103 | Lower Connector<br>For Middle Beam   | 4   |                                       |
| CE         | P00050157505 | Big Top Corner<br>Connector          | 4   |                                       |
| CG         | P00050157302 | Big Roof Short<br>Connector Tube     | 4   |                                       |
| к          | P00060197103 | Big Roof Sloping<br>Beam             | 4   | · · · · · · · · · · · · · · · · · · · |