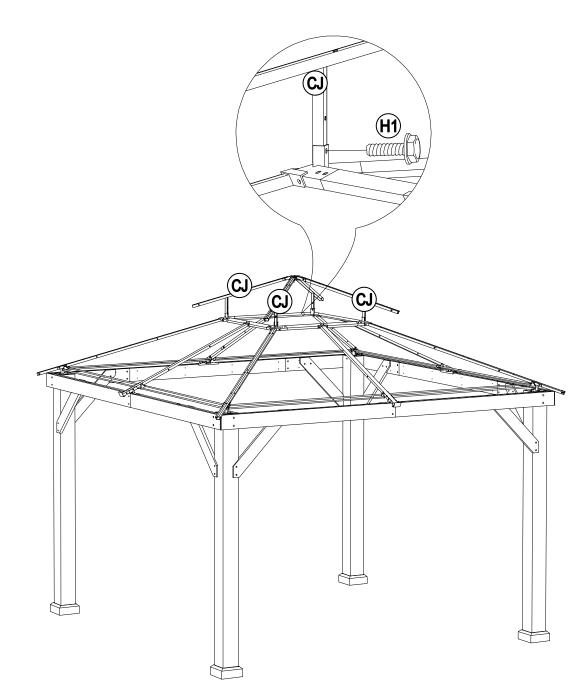

# **EXPLODED DRAWING**

| Parts List |              |                                      |     | 5 / 35                                |
|------------|--------------|--------------------------------------|-----|---------------------------------------|
| Label      | Part Number  | Description                          | Qty | Part Image                            |
| 08         | P000200227   | Post                                 | 4   |                                       |
| 03         | P000400508   | Lateral Left Beam                    | 4   | • • • • •                             |
| 04         | P000400509   | Lateral Right Beam                   | 4   |                                       |
| 05         | P000400510   | Inner Long Beam                      | 4   |                                       |
| 06         | P000400512   | Inner Short Beam<br>(Short Side)     | 4   |                                       |
| 21         | P000400960   | Inner Short Beam<br>(Long Side)      | 4   |                                       |
| 10         | P005000200   | Arc Support 1                        | 4   | · · · · ·                             |
| 11         | P005000201   | Arc Support 2                        | 4   |                                       |
| A          | P00610021603 | Base Cap                             | 4   |                                       |
| В          | P00010025803 | Post Base                            | 4   |                                       |
| F          | P00050024803 | Lower Connector<br>For Slanting Beam | 4   |                                       |
| D          | P00050025103 | Lower Connector<br>For Middle Beam   | 4   |                                       |
| CE         | P00050157505 | Big Top Corner<br>Connector          | 4   |                                       |
| CG         | P00050157302 | Big Roof Short<br>Connector Tube     | 4   |                                       |
| к          | P00060197103 | Big Roof Sloping<br>Beam             | 4   | · · · · · · · · · · · · · · · · · · · |

|    | 1            |                                          |   | 6 / 35                                                                                                                                                                                                                                                                                                                                                                                                                                                                                                                                                                                                                                                                                                                                                                                                                                                                                                                                                                                                                                                                                                                                                                                                                                                                                                                                                                                                                                                                                                                                                                                                                                                                                                                                                                                                                                                                                                                                                                                                                                                                                                                         |
|----|--------------|------------------------------------------|---|--------------------------------------------------------------------------------------------------------------------------------------------------------------------------------------------------------------------------------------------------------------------------------------------------------------------------------------------------------------------------------------------------------------------------------------------------------------------------------------------------------------------------------------------------------------------------------------------------------------------------------------------------------------------------------------------------------------------------------------------------------------------------------------------------------------------------------------------------------------------------------------------------------------------------------------------------------------------------------------------------------------------------------------------------------------------------------------------------------------------------------------------------------------------------------------------------------------------------------------------------------------------------------------------------------------------------------------------------------------------------------------------------------------------------------------------------------------------------------------------------------------------------------------------------------------------------------------------------------------------------------------------------------------------------------------------------------------------------------------------------------------------------------------------------------------------------------------------------------------------------------------------------------------------------------------------------------------------------------------------------------------------------------------------------------------------------------------------------------------------------------|
| L  | P00060198303 | Big Roof Middle<br>Beam                  | 4 | <u>←</u>                                                                                                                                                                                                                                                                                                                                                                                                                                                                                                                                                                                                                                                                                                                                                                                                                                                                                                                                                                                                                                                                                                                                                                                                                                                                                                                                                                                                                                                                                                                                                                                                                                                                                                                                                                                                                                                                                                                                                                                                                                                                                                                       |
| AF | P00570034503 | Left Mosquito<br>Netting Rod             | 4 | ¢                                                                                                                                                                                                                                                                                                                                                                                                                                                                                                                                                                                                                                                                                                                                                                                                                                                                                                                                                                                                                                                                                                                                                                                                                                                                                                                                                                                                                                                                                                                                                                                                                                                                                                                                                                                                                                                                                                                                                                                                                                                                                                                              |
| AG | P00570034603 | Right Mosquito<br>Netting Rod            | 4 | <u>\$</u>                                                                                                                                                                                                                                                                                                                                                                                                                                                                                                                                                                                                                                                                                                                                                                                                                                                                                                                                                                                                                                                                                                                                                                                                                                                                                                                                                                                                                                                                                                                                                                                                                                                                                                                                                                                                                                                                                                                                                                                                                                                                                                                      |
| AU | P00050156502 | Small Roof<br>Connector                  | 1 | The state of the s |
| CJ | P00060023602 | Small Roof Oblique<br>Beam               | 4 |                                                                                                                                                                                                                                                                                                                                                                                                                                                                                                                                                                                                                                                                                                                                                                                                                                                                                                                                                                                                                                                                                                                                                                                                                                                                                                                                                                                                                                                                                                                                                                                                                                                                                                                                                                                                                                                                                                                                                                                                                                                                                                                                |
| R  | P005800001   | Hook                                     | 1 |                                                                                                                                                                                                                                                                                                                                                                                                                                                                                                                                                                                                                                                                                                                                                                                                                                                                                                                                                                                                                                                                                                                                                                                                                                                                                                                                                                                                                                                                                                                                                                                                                                                                                                                                                                                                                                                                                                                                                                                                                                                                                                                                |
| СК | P00060202102 | Small Roof Panel<br>Flashing(Short Side) | 4 | <u> </u>                                                                                                                                                                                                                                                                                                                                                                                                                                                                                                                                                                                                                                                                                                                                                                                                                                                                                                                                                                                                                                                                                                                                                                                                                                                                                                                                                                                                                                                                                                                                                                                                                                                                                                                                                                                                                                                                                                                                                                                                                                                                                                                       |
| CL | P00070022402 | Small Roof Panel<br>(Left)               | 4 |                                                                                                                                                                                                                                                                                                                                                                                                                                                                                                                                                                                                                                                                                                                                                                                                                                                                                                                                                                                                                                                                                                                                                                                                                                                                                                                                                                                                                                                                                                                                                                                                                                                                                                                                                                                                                                                                                                                                                                                                                                                                                                                                |
| СМ | P00070022602 | Small Roof Panel<br>(Right)              | 4 |                                                                                                                                                                                                                                                                                                                                                                                                                                                                                                                                                                                                                                                                                                                                                                                                                                                                                                                                                                                                                                                                                                                                                                                                                                                                                                                                                                                                                                                                                                                                                                                                                                                                                                                                                                                                                                                                                                                                                                                                                                                                                                                                |
| CN | P00080009802 | Small Roof Inclined<br>Beam Cap          | 4 |                                                                                                                                                                                                                                                                                                                                                                                                                                                                                                                                                                                                                                                                                                                                                                                                                                                                                                                                                                                                                                                                                                                                                                                                                                                                                                                                                                                                                                                                                                                                                                                                                                                                                                                                                                                                                                                                                                                                                                                                                                                                                                                                |
| AV | P00090015402 | Small Top Cover                          | 1 |                                                                                                                                                                                                                                                                                                                                                                                                                                                                                                                                                                                                                                                                                                                                                                                                                                                                                                                                                                                                                                                                                                                                                                                                                                                                                                                                                                                                                                                                                                                                                                                                                                                                                                                                                                                                                                                                                                                                                                                                                                                                                                                                |
| w  | P00060198903 | Big Roof Top<br>Beam(Upper)              | 8 |                                                                                                                                                                                                                                                                                                                                                                                                                                                                                                                                                                                                                                                                                                                                                                                                                                                                                                                                                                                                                                                                                                                                                                                                                                                                                                                                                                                                                                                                                                                                                                                                                                                                                                                                                                                                                                                                                                                                                                                                                                                                                                                                |
| Y  | P00060199903 | Big Roof Top<br>Beam(Middle)             | 8 |                                                                                                                                                                                                                                                                                                                                                                                                                                                                                                                                                                                                                                                                                                                                                                                                                                                                                                                                                                                                                                                                                                                                                                                                                                                                                                                                                                                                                                                                                                                                                                                                                                                                                                                                                                                                                                                                                                                                                                                                                                                                                                                                |
| AB | P00060201203 | Big Roof Panel<br>Flashing(Short Side)1  | 4 | e                                                                                                                                                                                                                                                                                                                                                                                                                                                                                                                                                                                                                                                                                                                                                                                                                                                                                                                                                                                                                                                                                                                                                                                                                                                                                                                                                                                                                                                                                                                                                                                                                                                                                                                                                                                                                                                                                                                                                                                                                                                                                                                              |