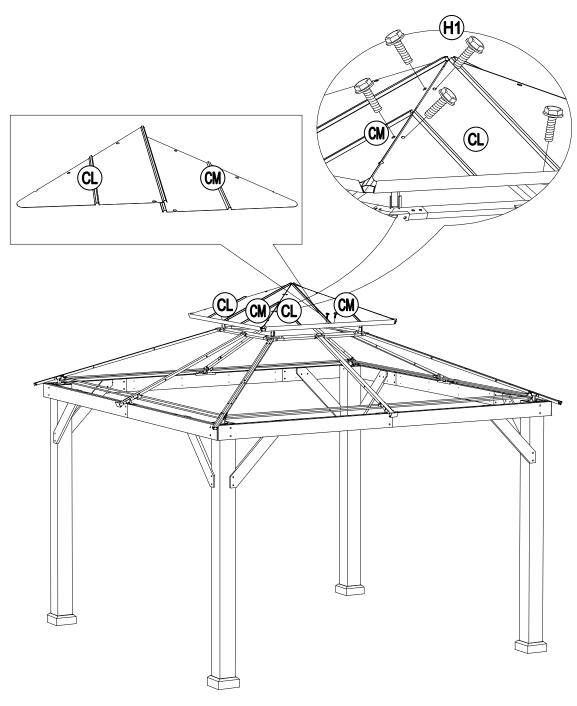

# **EXPLODED DRAWING**

| Parts List |              |                                      |     | 5 / 35                                |
|------------|--------------|--------------------------------------|-----|---------------------------------------|
| Label      | Part Number  | Description                          | Qty | Part Image                            |
| 08         | P000200227   | Post                                 | 4   |                                       |
| 03         | P000400508   | Lateral Left Beam                    | 4   | • • • • •                             |
| 04         | P000400509   | Lateral Right Beam                   | 4   |                                       |
| 05         | P000400510   | Inner Long Beam                      | 4   |                                       |
| 06         | P000400512   | Inner Short Beam<br>(Short Side)     | 4   |                                       |
| 21         | P000400960   | Inner Short Beam<br>(Long Side)      | 4   |                                       |
| 10         | P005000200   | Arc Support 1                        | 4   | · · · · ·                             |
| 11         | P005000201   | Arc Support 2                        | 4   |                                       |
| A          | P00610021603 | Base Cap                             | 4   |                                       |
| В          | P00010025803 | Post Base                            | 4   |                                       |
| F          | P00050024803 | Lower Connector<br>For Slanting Beam | 4   |                                       |
| D          | P00050025103 | Lower Connector<br>For Middle Beam   | 4   |                                       |
| CE         | P00050157505 | Big Top Corner<br>Connector          | 4   |                                       |
| CG         | P00050157302 | Big Roof Short<br>Connector Tube     | 4   |                                       |
| к          | P00060197103 | Big Roof Sloping<br>Beam             | 4   | · · · · · · · · · · · · · · · · · · · |