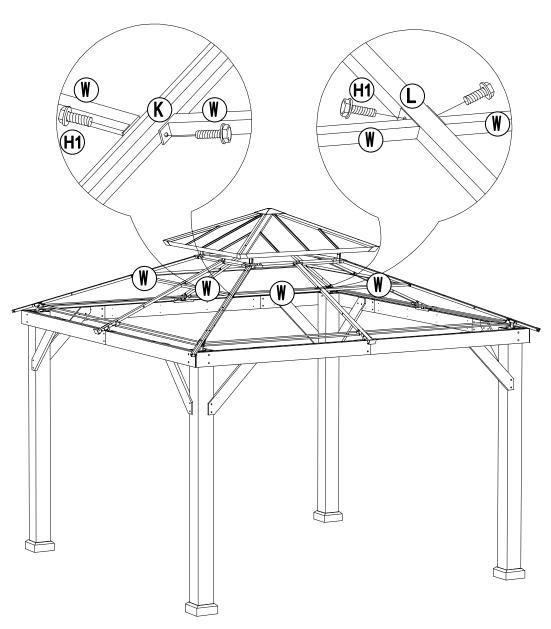

-----------|-------------------------|----|---|--------|
| H14 | H040090004   | T-Nut<br>M8*8           | 24 | 2 |        |
| H15 | H040090005   | T-Nut<br>M8*20          | 16 | 1 |        |
| H16 | H090990002   | M3 Drill                | 2  | 0 |        |
| НН  | P00220034001 | Black Plastic<br>Buckle | 8  | 1 |        |
| HS  | H070010003   | Stake Ф8*180            | 8  | 0 | (      |
| HW1 | H090010017   | M6 Wrench               | 2  | 0 |        |
| HW2 | H090030005   | Allen Key M8            | 1  | 0 |        |
| HW3 | H090010015   | M10 Wrench              | 2  | 0 |        |





FI



**Country of Origin: China** 









4x -

7

 $(\mathbf{F})$ 



4x -

- 12x -

32x -

4x -













































**Country of Origin: China** 

25 / 35



























8x

(H1)











 $(\mathbf{AR})$ 

4x







| 24 |
|----|
|----|









## **Care and Maintenance**

- Our steel components for garden accessories and furniture are treated with rust inhibiting paint that protects it from rusting. However, due to the nature of steel, surface oxidation (rusting) will occur once these protective coatings are scratched. This is not a defect and thus not covered by the warranty.
- To minimize this condition, we recommend care when assembling & handling the product to prevent scratching the paint. Should any scratching or damage occur, we recommend immediate touch-up with rust inhibiting paint.
- Surface rust can also be easily removed with a very light application of common cooking oil. If surface oxidation (rusting) occurs and if no measure i