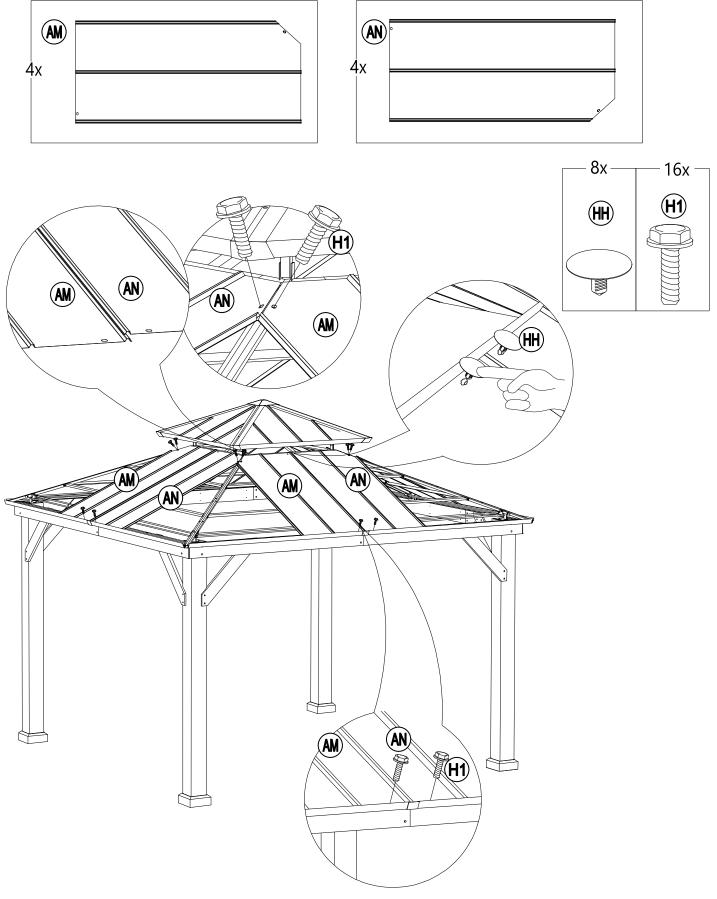

|    | 1            |                                          |   | 6 / 35                                                                                                                                                                                                                                                                                                                                                                                                                                                                                                                                                                                                                                                                                                                                                                                                                                                                                                                                                                                                                                                                                                                                                                                                                                                                                                                                                                                                                                                                                                                                                                                                                                                                                                                                                                                                                                                                                                                                                                                                                                                                                                                         |
|----|--------------|------------------------------------------|---|--------------------------------------------------------------------------------------------------------------------------------------------------------------------------------------------------------------------------------------------------------------------------------------------------------------------------------------------------------------------------------------------------------------------------------------------------------------------------------------------------------------------------------------------------------------------------------------------------------------------------------------------------------------------------------------------------------------------------------------------------------------------------------------------------------------------------------------------------------------------------------------------------------------------------------------------------------------------------------------------------------------------------------------------------------------------------------------------------------------------------------------------------------------------------------------------------------------------------------------------------------------------------------------------------------------------------------------------------------------------------------------------------------------------------------------------------------------------------------------------------------------------------------------------------------------------------------------------------------------------------------------------------------------------------------------------------------------------------------------------------------------------------------------------------------------------------------------------------------------------------------------------------------------------------------------------------------------------------------------------------------------------------------------------------------------------------------------------------------------------------------|
| L  | P00060198303 | Big Roof Middle<br>Beam                  | 4 | <u>←</u>                                                                                                                                                                                                                                                                                                                                                                                                                                                                                                                                                                                                                                                                                                                                                                                                                                                                                                                                                                                                                                                                                                                                                                                                                                                                                                                                                                                                                                                                                                                                                                                                                                                                                                                                                                                                                                                                                                                                                                                                                                                                                                                       |
| AF | P00570034503 | Left Mosquito<br>Netting Rod             | 4 | ¢                                                                                                                                                                                                                                                                                                                                                                                                                                                                                                                                                                                                                                                                                                                                                                                                                                                                                                                                                                                                                                                                                                                                                                                                                                                                                                                                                                                                                                                                                                                                                                                                                                                                                                                                                                                                                                                                                                                                                                                                                                                                                                                              |
| AG | P00570034603 | Right Mosquito<br>Netting Rod            | 4 | <u>\$</u>                                                                                                                                                                                                                                                                                                                                                                                                                                                                                                                                                                                                                                                                                                                                                                                                                                                                                                                                                                                                                                                                                                                                                                                                                                                                                                                                                                                                                                                                                                                                                                                                                                                                                                                                                                                                                                                                                                                                                                                                                                                                                                                      |
| AU | P00050156502 | Small Roof<br>Connector                  | 1 | The state of the s |
| CJ | P00060023602 | Small Roof Oblique<br>Beam               | 4 |                                                                                                                                                                                                                                                                                                                                                                                                                                                                                                                                                                                                                                                                                                                                                                                                                                                                                                                                                                                                                                                                                                                                                                                                                                                                                                                                                                                                                                                                                                                                                                                                                                                                                                                                                                                                                                                                                                                                                                                                                                                                                                                                |
| R  | P005800001   | Hook                                     | 1 |                                                                                                                                                                                                                                                                                                                                                                                                                                                                                                                                                                                                                                                                                                                                                                                                                                                                                                                                                                                                                                                                                                                                                                                                                                                                                                                                                                                                                                                                                                                                                                                                                                                                                                                                                                                                                                                                                                                                                                                                                                                                                                                                |
| СК | P00060202102 | Small Roof Panel<br>Flashing(Short Side) | 4 | <u> </u>                                                                                                                                                                                                                                                                                                                                                                                                                                                                                                                                                                                                                                                                                                                                                                                                                                                                                                                                                                                                                                                                                                                                                                                                                                                                                                                                                                                                                                                                                                                                                                                                                                                                                                                                                                                                                                                                                                                                                                                                                                                                                                                       |
| CL | P00070022402 | Small Roof Panel<br>(Left)               | 4 |                                                                                                                                                                                                                                                                                                                                                                                                                                                                                                                                                                                                                                                                                                                                                                                                                                                                                                                                                                                                                                                                                                                                                                                                                                                                                                                                                                                                                                                                                                                                                                                                                                                                                                                                                                                                                                                                                                                                                                                                                                                                                                                                |
| СМ | P00070022602 | Small Roof Panel<br>(Right)              | 4 |                                                                                                                                                                                                                                                                                                                                                                                                                                                                                                                                                                                                                                                                                                                                                                                                                                                                                                                                                                                                                                                                                                                                                                                                                                                                                                                                                                                                                                                                                                                                                                                                                                                                                                                                                                                                                                                                                                                                                                                                                                                                                                                                |
| CN | P00080009802 | Small Roof Inclined<br>Beam Cap          | 4 |                                                                                                                                                                                                                                                                                                                                                                                                                                                                                                                                                                                                                                                                                                                                                                                                                                                                                                                                                                                                                                                                                                                                                                                                                                                                                                                                                                                                                                                                                                                                                                                                                                                                                                                                                                                                                                                                                                                                                                                                                                                                                                                                |
| AV | P00090015402 | Small Top Cover                          | 1 |                                                                                                                                                                                                                                                                                                                                                                                                                                                                                                                                                                                                                                                                                                                                                                                                                                                                                                                                                                                                                                                                                                                                                                                                                                                                                                                                                                                                                                                                                                                                                                                                                                                                                                                                                                                                                                                                                                                                                                                                                                                                                                                                |
| w  | P00060198903 | Big Roof Top<br>Beam(Upper)              | 8 |                                                                                                                                                                                                                                                                                                                                                                                                                                                                                                                                                                                                                                                                                                                                                                                                                                                                                                                                                                                                                                                                                                                                                                                                                                                                                                                                                                                                                                                                                                                                                                                                                                                                                                                                                                                                                                                                                                                                                                                                                                                                                                                                |
| Y  | P00060199903 | Big Roof Top<br>Beam(Middle)             | 8 |                                                                                                                                                                                                                                                                                                                                                                                                                                                                                                                                                                                                                                                                                                                                                                                                                                                                                                                                                                                                                                                                                                                                                                                                                                                                                                                                                                                                                                                                                                                                                                                                                                                                                                                                                                                                                                                                                                                                                                                                                                                                                                                                |
| AB | P00060201203 | Big Roof Panel<br>Flashing(Short Side)1  | 4 | e                                                                                                                                                                                                                                                                                                                                                                                                                                                                                                                                                                                                                                                                                                                                                                                                                                                                                                                                                                                                                                                                                                                                                                                                                                                                                                                                                                                                                                                                                                                                                                                                                                                                                                                                                                                                                                                                                                                                                                                                                                                                                                                              |

|    |              |                                           |   | 7 / 35 |
|----|--------------|-------------------------------------------|---|--------|
| AC | P00060201602 | Big Roof Panel<br>Flashing(Short Side)2   | 4 | ,      |
| AM | P00070102103 | Big Roof Big Panel<br>(Left)              | 4 |        |
| AN | P00070102603 | Big Roof Big<br>Panel (Right)             |   |        |
| AP | P00070101403 | Big Roof Small<br>Panel (Left Middle)     | 4 |        |
| AQ | P00070101603 | Big Roof Small<br>Panel (Right<br>Middle) | 4 |        |
| AR | P00070101003 | Big Roof Small<br>Panel (Left)            | 4 |        |
| AS | P00070101203 | Big Roof Right<br>Small Panel             | 4 |        |
| СР | P00080034402 | Big Roof Slanting<br>Beam Cap             | 4 |        |

| Hardware Pack |             |                      |     |     | 8 / 35     |
|---------------|-------------|----------------------|-----|-----|------------|
| Label         | Part Number | Description          | Qty | Add | Part Image |
| H1            | H100010047  | Bolt M6*20           | 196 | 10  |            |
| H2            | H100010073  | Bolt M6*60           | 1   | 1   |            |
| НЗ            | H100010046  | Bolt M6*40           | 12  | 1   |            |
| H4            | H010010449  | Bolt M10*205         | 8   | 1   |            |
| H5            | H100010054  | Bolt M8*25           | 24  | 2   |            |
| H6            | H100010055  | Bolt M8*35           | 16  | 1   |            |
| H7            | H030050058  | Screw<br>ST4.8*30    | 64  | 4   | (f) [mmm]  |
| H8            | H030050057  | Screw<br>ST4.8*40    | 56  | 3   |            |
| Н9            | H030030010  | Screw ST8*35         | 16  | 1   |            |
| H10           | H030010031  | Screw<br>ST9.5*80    | 8   | 1   |            |
| H11           | H050080007  | Flat Washer<br>M8    | 16  | 1   |            |
| H12           | H050080008  | Flat Washer<br>M10   | 24  | 2   |            |
| H13           | H040050026  | Non-slip Nuts<br>M10 | 8   | 1   |            |

|     |              |                         |    |   | 9 / 35 |
|-----|--------------|-------------------------|----|---|--------|
| H14 | H040090004   | T-Nut<br>M8*8           | 24 | 2 |        |
| H15 | H040090005   | T-Nut<br>M8*20          | 16 | 1 |        |
| H16 | H090990002   | M3 Drill                | 2  | 0 |        |
| НН  | P00220034001 | Black Plastic<br>Buckle | 8  | 1 |        |
| HS  | H070010003   | Stake Ф8*180            | 8  | 0 | (      |
| HW1 | H090010017   | M6 Wrench               | 2  | 0 |        |
| HW2 | H090030005   | Allen Key M8            | 1  | 0 |        |
| HW3 | H090010015   | M10 Wrench              | 2  | 0 |        |