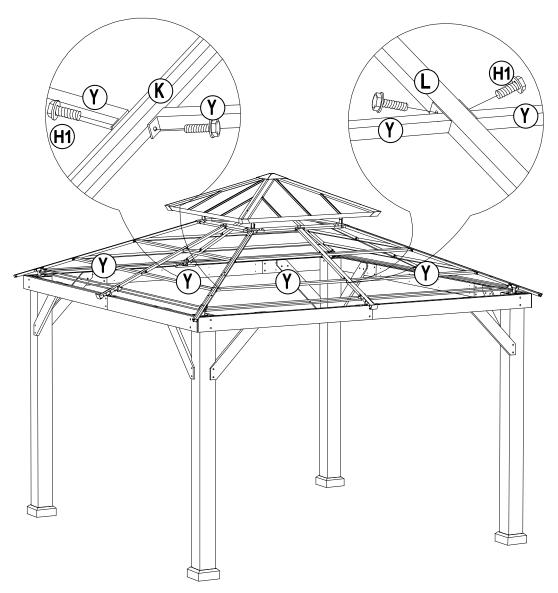

# **EXPLODED DRAWING**

| Parts List |              |                                      |     | 5 / 35                                |
|------------|--------------|--------------------------------------|-----|---------------------------------------|
| Label      | Part Number  | Description                          | Qty | Part Image                            |
| 08         | P000200227   | Post                                 | 4   |                                       |
| 03         | P000400508   | Lateral Left Beam                    | 4   | • • • • •                             |
| 04         | P000400509   | Lateral Right Beam                   | 4   |                                       |
| 05         | P000400510   | Inner Long Beam                      | 4   |                                       |
| 06         | P000400512   | Inner Short Beam<br>(Short Side)     | 4   |                                       |
| 21         | P000400960   | Inner Short Beam<br>(Long Side)      | 4   |                                       |
| 10         | P005000200   | Arc Support 1                        | 4   | · · · · ·                             |
| 11         | P005000201   | Arc Support 2                        | 4   |                                       |
| A          | P00610021603 | Base Cap                             | 4   |                                       |
| В          | P00010025803 | Post Base                            | 4   |                                       |
| F          | P00050024803 | Lower Connector<br>For Slanting Beam | 4   |                                       |
| D          | P00050025103 | Lower Connector<br>For Middle Beam   | 4   |                                       |
| CE         | P00050157505 | Big Top Corner<br>Connector          | 4   |                                       |
| CG         | P00050157302 | Big Roof Short<br>Connector Tube     | 4   |                                       |
| к          | P00060197103 | Big Roof Sloping<br>Beam             | 4   | · · · · · · · · · · · · · · · · · · · |

|    | 1            |                                          |   | 6 / 35                                                                                                                                                                                                                                                                                                                                                                                                                                                                                                                                                                                                                                                                                                                                                                                                                                                                                                                                                                                                                                                                                                                                                                                                                                                                                                                                                                                                                                                                                                                                                                                                                                                                                                                                                                                                                                                                                                                                                                                                                                                                                                                         |
|----|--------------|------------------------------------------|---|--------------------------------------------------------------------------------------------------------------------------------------------------------------------------------------------------------------------------------------------------------------------------------------------------------------------------------------------------------------------------------------------------------------------------------------------------------------------------------------------------------------------------------------------------------------------------------------------------------------------------------------------------------------------------------------------------------------------------------------------------------------------------------------------------------------------------------------------------------------------------------------------------------------------------------------------------------------------------------------------------------------------------------------------------------------------------------------------------------------------------------------------------------------------------------------------------------------------------------------------------------------------------------------------------------------------------------------------------------------------------------------------------------------------------------------------------------------------------------------------------------------------------------------------------------------------------------------------------------------------------------------------------------------------------------------------------------------------------------------------------------------------------------------------------------------------------------------------------------------------------------------------------------------------------------------------------------------------------------------------------------------------------------------------------------------------------------------------------------------------------------|
| L  | P00060198303 | Big Roof Middle<br>Beam                  | 4 | <u>←</u>                                                                                                                                                                                                                                                                                                                                                                                                                                                                                                                                                                                                                                                                                                                                                                                                                                                                                                                                                                                                                                                                                                                                                                                                                                                                                                                                                                                                                                                                                                                                                                                                                                                                                                                                                                                                                                                                                                                                                                                                                                                                                                                       |
| AF | P00570034503 | Left Mosquito<br>Netting Rod             | 4 | ¢                                                                                                                                                                                                                                                                                                                                                                                                                                                                                                                                                                                                                                                                                                                                                                                                                                                                                                                                                                                                                                                                                                                                                                                                                                                                                                                                                                                                                                                                                                                                                                                                                                                                                                                                                                                                                                                                                                                                                                                                                                                                                                                              |
| AG | P00570034603 | Right Mosquito<br>Netting Rod            | 4 | <u>\$</u>                                                                                                                                                                                                                                                                                                                                                                                                                                                                                                                                                                                                                                                                                                                                                                                                                                                                                                                                                                                                                                                                                                                                                                                                                                                                                                                                                                                                                                                                                                                                                                                                                                                                                                                                                                                                                                                                                                                                                                                                                                                                                                                      |
| AU | P00050156502 | Small Roof<br>Connector                  | 1 | The state of the s |
| CJ | P00060023602 | Small Roof Oblique<br>Beam               | 4 |                                                                                                                                                                                                                                                                                                                                                                                                                                                                                                                                                                                                                                                                                                                                                                                                                                                                                                                                                                                                                                                                                                                                                                                                                                                                                                                                                                                                                                                                                                                                                                                                                                                                                                                                                                                                                                                                                                                                                                                                                                                                                                                                |
| R  | P005800001   | Hook                                     | 1 |                                                                                                                                                                                                                                                                                                                                                                                                                                                                                                                                                                                                                                                                                                                                                                                                                                                                                                                                                                                                                                                                                                                                                                                                                                                                                                                                                                                                                                                                                                                                                                                                                                                                                                                                                                                                                                                                                                                                                                                                                                                                                                                                |
| СК | P00060202102 | Small Roof Panel<br>Flashing(Short Side) | 4 | <u> </u>                                                                                                                                                                                                                                                                                                                                                                                                                                                                                                                                                                                                                                                                                                                                                                                                                                                                                                                                                                                                                                                                                                                                                                                                                                                                                                                                                                                                                                                                                                                                                                                                                                                                                                                                                                                                                                                                                                                                                                                                                                                                                                                       |
| CL | P00070022402 | Small Roof Panel<br>(Left)               | 4 |                                                                                                                                                                                                                                                                                                                                                                                                                                                                                                                                                                                                                                                                                                                                                                                                                                                                                                                                                                                                                                                                                                                                                                                                                                                                                                                                                                                                                                                                                                                                                                                                                                                                                                                                                                                                                                                                                                                                                                                                                                                                                                                                |
| СМ | P00070022602 | Small Roof Panel<br>(Right)              | 4 |                                                                                                                                                                                                                                                                                                                                                                                                                                                                                                                                                                                                                                                                                                                                                                                                                                                                                                                                                                                                                                                                                                                                                                                                                                                                                                                                                                                                                                                                                                                                                                                                                                                                                                                                                                                                                                                                                                                                                                                                                                                                                                                                |
| CN | P00080009802 | Small Roof Inclined<br>Beam Cap          | 4 |                                                                                                                                                                                                                                                                                                                                                                                                                                                                                                                                                                                                                                                                                                                                                                                                                                                                                                                                                                                                                                                                                                                                                                                                                                                                                                                                                                                                                                                                                                                                                                                                                                                                                                                                                                                                                                                                                                                                                                                                                                                                                                                                |
| AV | P00090015402 | Small Top Cover                          | 1 |                                                                                                                                                                                                                                                                                                                                                                                                                                                                                                                                                                                                                                                                                                                                                                                                                                                                                                                                                                                                                                                                                                                                                                                                                                                                                                                                                                                                                                                                                                                                                                                                                                                                                                                                                                                                                                                                                                                                                                                                                                                                                                                                |
| w  | P00060198903 | Big Roof Top<br>Beam(Upper)              | 8 |                                                                                                                                                                                                                                                                                                                                                                                                                                                                                                                                                                                                                                                                                                                                                                                                                                                                                                                                                                                                                                                                                                                                                                                                                                                                                                                                                                                                                                                                                                                                                                                                                                                                                                                                                                                                                                                                                                                                                                                                                                                                                                                                |
| Y  | P00060199903 | Big Roof Top<br>Beam(Middle)             | 8 |                                                                                                                                                                                                                                                                                                                                                                                                                                                                                                                                                                                                                                                                                                                                                                                                                                                                                                                                                                                                                                                                                                                                                                                                                                                                                                                                                                                                                                                                                                                                                                                                                                                                                                                                                                                                                                                                                                                                                                                                                                                                                                                                |
| AB | P00060201203 | Big Roof Panel<br>Flashing(Short Side)1  | 4 | e                                                                                                                                                                                                                                                                                                                                                                                                                                                                                                                                                                                                                                                                                                                                                                                                                                                                                                                                                                                                                                                                                                                                                                                                                                                                                                                                                                                                                                                                                                                                                                                                                                                                                                                                                                                                                                                                                                                                                                                                                                                                                                                              |

|    |              |                                           |   | 7 / 35 |
|----|--------------|-------------------------------------------|---|--------|
| AC | P00060201602 | Big Roof Panel<br>Flashing(Short Side)2   | 4 | ,      |
| AM | P00070102103 | Big Roof Big Panel<br>(Left)              | 4 |        |
| AN | P00070102603 | Big Roof Big<br>Panel (Right)             |   |        |
| AP | P00070101403 | Big Roof Small<br>Panel (Left Middle)     | 4 |        |
| AQ | P00070101603 | Big Roof Small<br>Panel (Right<br>Middle) | 4 |        |
| AR | P00070101003 | Big Roof Small<br>Panel (Left)            | 4 |        |
| AS | P00070101203 | Big Roof Right<br>Small Panel             | 4 |        |
| СР | P00080034402 | Big Roof Slanting<br>Beam Cap             | 4 |        |

| Hardware Pack |             |                      |     |     | 8 / 35     |
|---------------|-------------|----------------------|-----|-----|------------|
| Label         | Part Number | Description          | Qty | Add | Part Image |
| H1            | H100010047  | Bolt M6*20           | 196 | 10  |            |
| H2            | H100010073  | Bolt M6*60           | 1   | 1   |            |
| НЗ            | H100010046  | Bolt M6*40           | 12  | 1   |            |
| H4            | H010010449  | Bolt M10*205         | 8   | 1   |            |
| H5            | H100010054  | Bolt M8*25           | 24  | 2   |            |
| H6            | H100010055  | Bolt M8*35           | 16  | 1   |            |
| H7            | H030050058  | Screw<br>ST4.8*30    | 64  | 4   | (f) [mmm]  |
| H8            | H030050057  | Screw<br>ST4.8*40    | 56  | 3   |            |
| Н9            | H030030010  | Screw ST8*35         | 16  | 1   |            |
| H10           | H030010031  | Screw<br>ST9.5*80    | 8   | 1   |            |
| H11           | H050080007  | Flat Washer<br>M8    | 16  | 1   |            |
| H12           | H050080008  | Flat Washer<br>M10   | 24  | 2   |            |
| H13           | H040050026  | Non-slip Nuts<br>M10 | 8   | 1   |            |