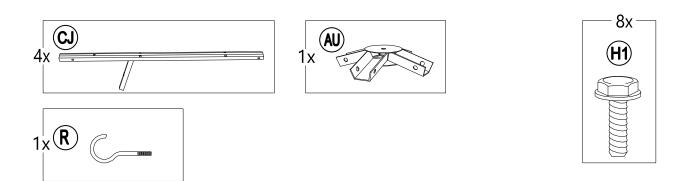

# **EXPLODED DRAWING**

| Parts List |              |                                      |     | 5 / 35                                |
|------------|--------------|--------------------------------------|-----|---------------------------------------|
| Label      | Part Number  | Description                          | Qty | Part Image                            |
| 08         | P000200227   | Post                                 | 4   |                                       |
| 03         | P000400508   | Lateral Left Beam                    | 4   | • • • • •                             |
| 04         | P000400509   | Lateral Right Beam                   | 4   |                                       |
| 05         | P000400510   | Inner Long Beam                      | 4   |                                       |
| 06         | P000400512   | Inner Short Beam<br>(Short Side)     | 4   |                                       |
| 21         | P000400960   | Inner Short Beam<br>(Long Side)      | 4   |                                       |
| 10         | P005000200   | Arc Support 1                        | 4   | · · · · ·                             |
| 11         | P005000201   | Arc Support 2                        | 4   |                                       |
| A          | P00610021603 | Base Cap                             | 4   |                                       |
| В          | P00010025803 | Post Base                            | 4   |                                       |
| F          | P00050024803 | Lower Connector<br>For Slanting Beam | 4   |                                       |
| D          | P00050025103 | Lower Connector<br>For Middle Beam   | 4   |                                       |
| CE         | P00050157505 | Big Top Corner<br>Connector          | 4   |                                       |
| CG         | P00050157302 | Big Roof Short<br>Connector Tube     | 4   |                                       |
| к          | P00060197103 | Big Roof Sloping<br>Beam             | 4   | · · · · · · · · · · · · · · · · · · · |

|    | 1            |                                          |   | 6 / 35                                                                                                                                                                                                                                                                                                                                                                                                                                                                                                                                                                                                                                                                                                                                                                                                                                                                                                                                                                                                                                                                                                                                                                                                                                                                                                                                                                                                                                                                                                                                                                                                                                                                                                                                                                                                                                                                                                                                                                                                                                                                                                                         |
|----|--------------|------------------------------------------|---|--------------------------------------------------------------------------------------------------------------------------------------------------------------------------------------------------------------------------------------------------------------------------------------------------------------------------------------------------------------------------------------------------------------------------------------------------------------------------------------------------------------------------------------------------------------------------------------------------------------------------------------------------------------------------------------------------------------------------------------------------------------------------------------------------------------------------------------------------------------------------------------------------------------------------------------------------------------------------------------------------------------------------------------------------------------------------------------------------------------------------------------------------------------------------------------------------------------------------------------------------------------------------------------------------------------------------------------------------------------------------------------------------------------------------------------------------------------------------------------------------------------------------------------------------------------------------------------------------------------------------------------------------------------------------------------------------------------------------------------------------------------------------------------------------------------------------------------------------------------------------------------------------------------------------------------------------------------------------------------------------------------------------------------------------------------------------------------------------------------------------------|
| L  | P00060198303 | Big Roof Middle<br>Beam                  | 4 | <u>←</u>                                                                                                                                                                                                                                                                                                                                                                                                                                                                                                                                                                                                                                                                                                                                                                                                                                                                                                                                                                                                                                                                                                                                                                                                                                                                                                                                                                                                                                                                                                                                                                                                                                                                                                                                                                                                                                                                                                                                                                                                                                                                                                                       |
| AF | P00570034503 | Left Mosquito<br>Netting Rod             | 4 | ¢                                                                                                                                                                                                                                                                                                                                                                                                                                                                                                                                                                                                                                                                                                                                                                                                                                                                                                                                                                                                                                                                                                                                                                                                                                                                                                                                                                                                                                                                                                                                                                                                                                                                                                                                                                                                                                                                                                                                                                                                                                                                                                                              |
| AG | P00570034603 | Right Mosquito<br>Netting Rod            | 4 | <u>\$</u>                                                                                                                                                                                                                                                                                                                                                                                                                                                                                                                                                                                                                                                                                                                                                                                                                                                                                                                                                                                                                                                                                                                                                                                                                                                                                                                                                                                                                                                                                                                                                                                                                                                                                                                                                                                                                                                                                                                                                                                                                                                                                                                      |
| AU | P00050156502 | Small Roof<br>Connector                  | 1 | The state of the s |
| CJ | P00060023602 | Small Roof Oblique<br>Beam               | 4 |                                                                                                                                                                                                                                                                                                                                                                                                                                                                                                                                                                                                                                                                                                                                                                                                                                                                                                                                                                                                                                                                                                                                                                                                                                                                                                                                                                                                                                                                                                                                                                                                                                                                                                                                                                                                                                                                                                                                                                                                                                                                                                                                |
| R  | P005800001   | Hook                                     | 1 |                                                                                                                                                                                                                                                                                                                                                                                                                                                                                                                                                                                                                                                                                                                                                                                                                                                                                                                                                                                                                                                                                                                                                                                                                                                                                                                                                                                                                                                                                                                                                                                                                                                                                                                                                                                                                                                                                                                                                                                                                                                                                                                                |
| СК | P00060202102 | Small Roof Panel<br>Flashing(Short Side) | 4 | <u> </u>                                                                                                                                                                                                                                                                                                                                                                                                                                                                                                                                                                                                                                                                                                                                                                                                                                                                                                                                                                                                                                                                                                                                                                                                                                                                                                                                                                                                                                                                                                                                                                                                                                                                                                                                                                                                                                                                                                                                                                                                                                                                                                                       |
| CL | P00070022402 | Small Roof Panel<br>(Left)               | 4 |                                                                                                                                                                                                                                                                                                                                                                                                                                                                                                                                                                                                                                                                                                                                                                                                                                                                                                                                                                                                                                                                                                                                                                                                                                                                                                                                                                                                                                                                                                                                                                                                                                                                                                                                                                                                                                                                                                                                                                                                                                                                                                                                |
| СМ | P00070022602 | Small Roof Panel<br>(Right)              | 4 |                                                                                                                                                                                                                                                                                                                                                                                                                                                                                                                                                                                                                                                                                                                                                                                                                                                                                                                                                                                                                                                                                                                                                                                                                                                                                                                                                                                                                                                                                                                                                                                                                                                                                                                                                                                                                                                                                                                                                                                                                                                                                                                                |
| CN | P00080009802 | Small Roof Inclined<br>Beam Cap          | 4 |                                                                                                                                                                                                                                                                                                                                                                                                                                                                                                                                                                                                                                                                                                                                                                                                                                                                                                                                                                                                                                                                                                                                                                                                                                                                                                                                                                                                                                                                                                                                                                                                                                                                                                                                                                                                                                                                                                                                                                                                                                                                                                                                |
| AV | P00090015402 | Small Top Cover                          | 1 |                                                                                                                                                                                                                                                                                                                                                                                                                                                                                                                                                                                                                                                                                                                                                                                                                                                                                                                                                                                                                                                                                                                                                                                                                                                                                                                                                                                                                                                                                                                                                                                                                                                                                                                                                                                                                                                                                                                                                                                                                                                                                                                                |
| w  | P00060198903 | Big Roof Top<br>Beam(Upper)              | 8 |                                                                                                                                                                                                                                                                                                                                                                                                                                                                                                                                                                                                                                                                                                                                                                                                                                                                                                                                                                                                                                                                                                                                                                                                                                                                                                                                                                                                                                                                                                                                                                                                                                                                                                                                                                                                                                                                                                                                                                                                                                                                                                                                |
| Y  | P00060199903 | Big Roof Top<br>Beam(Middle)             | 8 |                                                                                                                                                                                                                                                                                                                                                                                                                                                                                                                                                                                                                                                                                                                                                                                                                                                                                                                                                                                                                                                                                                                                                                                                                                                                                                                                                                                                                                                                                                                                                                                                                                                                                                                                                                                                                                                                                                                                                                                                                                                                                                                                |
| AB | P00060201203 | Big Roof Panel<br>Flashing(Short Side)1  | 4 | e                                                                                                                                                                                                                                                                                                                                                                                                                                                                                                                                                                                                                                                                                                                                                                                                                                                                                                                                                                                                                                                                                                                                                                                                                                                                                                                                                                                                                                                                                                                                                                                                                                                                                                                                                                                                                                                                                                                                                                                                                                                                                                                              |