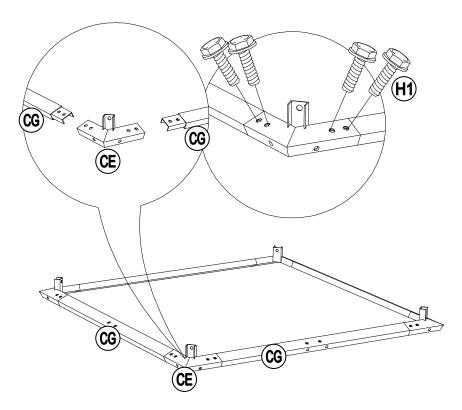

# **EXPLODED DRAWING**

| Parts List |              |                                      |     | 5 / 35                                |
|------------|--------------|--------------------------------------|-----|---------------------------------------|
| Label      | Part Number  | Description                          | Qty | Part Image                            |
| 08         | P000200227   | Post                                 | 4   |                                       |
| 03         | P000400508   | Lateral Left Beam                    | 4   | • • • • •                             |
| 04         | P000400509   | Lateral Right Beam                   | 4   |                                       |
| 05         | P000400510   | Inner Long Beam                      | 4   |                                       |
| 06         | P000400512   | Inner Short Beam<br>(Short Side)     | 4   |                                       |
| 21         | P000400960   | Inner Short Beam<br>(Long Side)      | 4   |                                       |
| 10         | P005000200   | Arc Support 1                        | 4   | · · · · ·                             |
| 11         | P005000201   | Arc Support 2                        | 4   |                                       |
| A          | P00610021603 | Base Cap                             | 4   |                                       |
| В          | P00010025803 | Post Base                            | 4   |                                       |
| F          | P00050024803 | Lower Connector<br>For Slanting Beam | 4   |                                       |
| D          | P00050025103 | Lower Connector<br>For Middle Beam   | 4   |                                       |
| CE         | P00050157505 | Big Top Corner<br>Connector          | 4   |                                       |
| CG         | P00050157302 | Big Roof Short<br>Connector Tube     | 4   |                                       |
| к          | P00060197103 | Big Roof Sloping<br>Beam             | 4   | · · · · · · · · · · · · · · · · · · · |