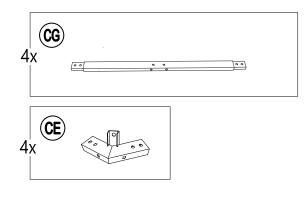

# **EXPLODED DRAWING**

| Parts List |              |                                      |     | 5 / 35                                |
|------------|--------------|--------------------------------------|-----|---------------------------------------|
| Label      | Part Number  | Description                          | Qty | Part Image                            |
| 08         | P000200227   | Post                                 | 4   |                                       |
| 03         | P000400508   | Lateral Left Beam                    | 4   | • • • • •                             |
| 04         | P000400509   | Lateral Right Beam                   | 4   |                                       |
| 05         | P000400510   | Inner Long Beam                      | 4   |                                       |
| 06         | P000400512   | Inner Short Beam<br>(Short Side)     | 4   |                                       |
| 21         | P000400960   | Inner Short Beam<br>(Long Side)      | 4   |                                       |
| 10         | P005000200   | Arc Support 1                        | 4   | · · · · ·                             |
| 11         | P005000201   | Arc Support 2                        | 4   |                                       |
| A          | P00610021603 | Base Cap                             | 4   |                                       |
| В          | P00010025803 | Post Base                            | 4   |                                       |
| F          | P00050024803 | Lower Connector<br>For Slanting Beam | 4   |                                       |
| D          | P00050025103 | Lower Connector<br>For Middle Beam   | 4   |                                       |
| CE         | P00050157505 | Big Top Corner<br>Connector          | 4   |                                       |
| CG         | P00050157302 | Big Roof Short<br>Connector Tube     | 4   |                                       |
| к          | P00060197103 | Big Roof Sloping<br>Beam             | 4   | · · · · · · · · · · · · · · · · · · · |