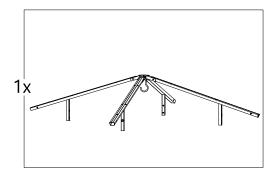

|    | 1            |                                          |   | 6 / 35                                                                                                                                                                                                                                                                                                                                                                                                                                                                                                                                                                                                                                                                                                                                                                                                                                                                                                                                                                                                                                                                                                                                                                                                                                                                                                                                                                                                                                                                                                                                                                                                                                                                                                                                                                                                                                                                                                                                                                                                                                                                                                                         |
|----|--------------|------------------------------------------|---|--------------------------------------------------------------------------------------------------------------------------------------------------------------------------------------------------------------------------------------------------------------------------------------------------------------------------------------------------------------------------------------------------------------------------------------------------------------------------------------------------------------------------------------------------------------------------------------------------------------------------------------------------------------------------------------------------------------------------------------------------------------------------------------------------------------------------------------------------------------------------------------------------------------------------------------------------------------------------------------------------------------------------------------------------------------------------------------------------------------------------------------------------------------------------------------------------------------------------------------------------------------------------------------------------------------------------------------------------------------------------------------------------------------------------------------------------------------------------------------------------------------------------------------------------------------------------------------------------------------------------------------------------------------------------------------------------------------------------------------------------------------------------------------------------------------------------------------------------------------------------------------------------------------------------------------------------------------------------------------------------------------------------------------------------------------------------------------------------------------------------------|
| L  | P00060198303 | Big Roof Middle<br>Beam                  | 4 | <u>←</u>                                                                                                                                                                                                                                                                                                                                                                                                                                                                                                                                                                                                                                                                                                                                                                                                                                                                                                                                                                                                                                                                                                                                                                                                                                                                                                                                                                                                                                                                                                                                                                                                                                                                                                                                                                                                                                                                                                                                                                                                                                                                                                                       |
| AF | P00570034503 | Left Mosquito<br>Netting Rod             | 4 | ¢                                                                                                                                                                                                                                                                                                                                                                                                                                                                                                                                                                                                                                                                                                                                                                                                                                                                                                                                                                                                                                                                                                                                                                                                                                                                                                                                                                                                                                                                                                                                                                                                                                                                                                                                                                                                                                                                                                                                                                                                                                                                                                                              |
| AG | P00570034603 | Right Mosquito<br>Netting Rod            | 4 | <u>\$</u>                                                                                                                                                                                                                                                                                                                                                                                                                                                                                                                                                                                                                                                                                                                                                                                                                                                                                                                                                                                                                                                                                                                                                                                                                                                                                                                                                                                                                                                                                                                                                                                                                                                                                                                                                                                                                                                                                                                                                                                                                                                                                                                      |
| AU | P00050156502 | Small Roof<br>Connector                  | 1 | The state of the s |
| CJ | P00060023602 | Small Roof Oblique<br>Beam               | 4 |                                                                                                                                                                                                                                                                                                                                                                                                                                                                                                                                                                                                                                                                                                                                                                                                                                                                                                                                                                                                                                                                                                                                                                                                                                                                                                                                                                                                                                                                                                                                                                                                                                                                                                                                                                                                                                                                                                                                                                                                                                                                                                                                |
| R  | P005800001   | Hook                                     | 1 |                                                                                                                                                                                                                                                                                                                                                                                                                                                                                                                                                                                                                                                                                                                                                                                                                                                                                                                                                                                                                                                                                                                                                                                                                                                                                                                                                                                                                                                                                                                                                                                                                                                                                                                                                                                                                                                                                                                                                                                                                                                                                                                                |
| СК | P00060202102 | Small Roof Panel<br>Flashing(Short Side) | 4 | <u> </u>                                                                                                                                                                                                                                                                                                                                                                                                                                                                                                                                                                                                                                                                                                                                                                                                                                                                                                                                                                                                                                                                                                                                                                                                                                                                                                                                                                                                                                                                                                                                                                                                                                                                                                                                                                                                                                                                                                                                                                                                                                                                                                                       |
| CL | P00070022402 | Small Roof Panel<br>(Left)               | 4 |                                                                                                                                                                                                                                                                                                                                                                                                                                                                                                                                                                                                                                                                                                                                                                                                                                                                                                                                                                                                                                                                                                                                                                                                                                                                                                                                                                                                                                                                                                                                                                                                                                                                                                                                                                                                                                                                                                                                                                                                                                                                                                                                |
| СМ | P00070022602 | Small Roof Panel<br>(Right)              | 4 |                                                                                                                                                                                                                                                                                                                                                                                                                                                                                                                                                                                                                                                                                                                                                                                                                                                                                                                                                                                                                                                                                                                                                                                                                                                                                                                                                                                                                                                                                                                                                                                                                                                                                                                                                                                                                                                                                                                                                                                                                                                                                                                                |
| CN | P00080009802 | Small Roof Inclined<br>Beam Cap          | 4 |                                                                                                                                                                                                                                                                                                                                                                                                                                                                                                                                                                                                                                                                                                                                                                                                                                                                                                                                                                                                                                                                                                                                                                                                                                                                                                                                                                                                                                                                                                                                                                                                                                                                                                                                                                                                                                                                                                                                                                                                                                                                                                                                |
| AV | P00090015402 | Small Top Cover                          | 1 |                                                                                                                                                                                                                                                                                                                                                                                                                                                                                                                                                                                                                                                                                                                                                                                                                                                                                                                                                                                                                                                                                                                                                                                                                                                                                                                                                                                                                                                                                                                                                                                                                                                                                                                                                                                                                                                                                                                                                                                                                                                                                                                                |
| w  | P00060198903 | Big Roof Top<br>Beam(Upper)              | 8 |                                                                                                                                                                                                                                                                                                                                                                                                                                                                                                                                                                                                                                                                                                                                                                                                                                                                                                                                                                                                                                                                                                                                                                                                                                                                                                                                                                                                                                                                                                                                                                                                                                                                                                                                                                                                                                                                                                                                                                                                                                                                                                                                |
| Y  | P00060199903 | Big Roof Top<br>Beam(Middle)             | 8 |                                                                                                                                                                                                                                                                                                                                                                                                                                                                                                                                                                                                                                                                                                                                                                                                                                                                                                                                                                                                                                                                                                                                                                                                                                                                                                                                                                                                                                                                                                                                                                                                                                                                                                                                                                                                                                                                                                                                                                                                                                                                                                                                |
| AB | P00060201203 | Big Roof Panel<br>Flashing(Short Side)1  | 4 | e                                                                                                                                                                                                                                                                                                                                                                                                                                                                                                                                                                                                                                                                                                                                                                                                                                                                                                                                                                                                                                                                                                                                                                                                                                                                                                                                                                                                                                                                                                                                                                                                                                                                                                                                                                                                                                                                                                                                                                                                                                                                                                                              |