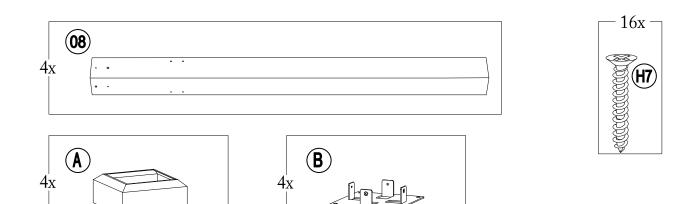

# **EXPLODED DRAWING**

| Parts List |              |                                      |     | 5 / 35                                |
|------------|--------------|--------------------------------------|-----|---------------------------------------|
| Label      | Part Number  | Description                          | Qty | Part Image                            |
| 08         | P000200227   | Post                                 | 4   |                                       |
| 03         | P000400508   | Lateral Left Beam                    | 4   | • • • • •                             |
| 04         | P000400509   | Lateral Right Beam                   | 4   |                                       |
| 05         | P000400510   | Inner Long Beam                      | 4   |                                       |
| 06         | P000400512   | Inner Short Beam<br>(Short Side)     | 4   |                                       |
| 21         | P000400960   | Inner Short Beam<br>(Long Side)      | 4   |                                       |
| 10         | P005000200   | Arc Support 1                        | 4   | · · · · ·                             |
| 11         | P005000201   | Arc Support 2                        | 4   |                                       |
| A          | P00610021603 | Base Cap                             | 4   |                                       |
| В          | P00010025803 | Post Base                            | 4   |                                       |
| F          | P00050024803 | Lower Connector<br>For Slanting Beam | 4   |                                       |
| D          | P00050025103 | Lower Connector<br>For Middle Beam   | 4   |                                       |
| CE         | P00050157505 | Big Top Corner<br>Connector          | 4   |                                       |
| CG         | P00050157302 | Big Roof Short<br>Connector Tube     | 4   |                                       |
| к          | P00060197103 | Big Roof Sloping<br>Beam             | 4   | · · · · · · · · · · · · · · · · · · · |

| Hardware Pack |             |                      |     |     | 8 / 35     |
|---------------|-------------|----------------------|-----|-----|------------|
| Label         | Part Number | Description          | Qty | Add | Part Image |
| H1            | H100010047  | Bolt M6*20           | 196 | 10  |            |
| H2            | H100010073  | Bolt M6*60           | 1   | 1   |            |
| НЗ            | H100010046  | Bolt M6*40           | 12  | 1   |            |
| H4            | H010010449  | Bolt M10*205         | 8   | 1   |            |
| H5            | H100010054  | Bolt M8*25           | 24  | 2   |            |
| H6            | H100010055  | Bolt M8*35           | 16  | 1   |            |
| H7            | H030050058  | Screw<br>ST4.8*30    | 64  | 4   | (f) [mmm]  |
| H8            | H030050057  | Screw<br>ST4.8*40    | 56  | 3   |            |
| Н9            | H030030010  | Screw ST8*35         | 16  | 1   |            |
| H10           | H030010031  | Screw<br>ST9.5*80    | 8   | 1   |            |
| H11           | H050080007  | Flat Washer<br>M8    | 16  | 1   |            |
| H12           | H050080008  | Flat Washer<br>M10   | 24  | 2   |            |
| H13           | H040050026  | Non-slip Nuts<br>M10 | 8   | 1   |            |