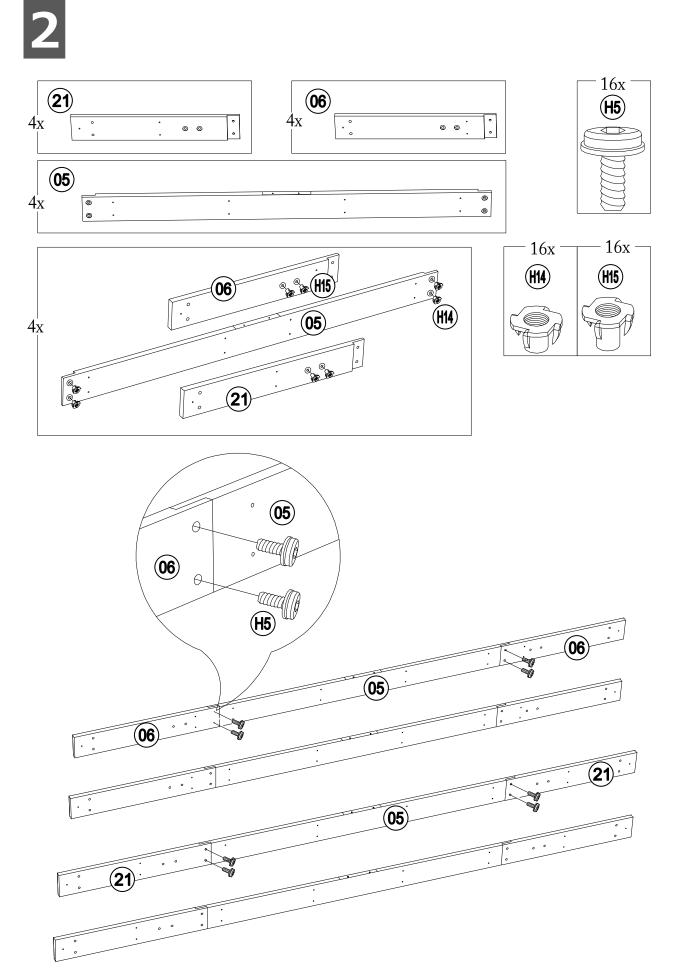

# **EXPLODED DRAWING**

| Parts List |              |                                      |     | 5 / 35                                |
|------------|--------------|--------------------------------------|-----|---------------------------------------|
| Label      | Part Number  | Description                          | Qty | Part Image                            |
| 08         | P000200227   | Post                                 | 4   |                                       |
| 03         | P000400508   | Lateral Left Beam                    | 4   | • • • • •                             |
| 04         | P000400509   | Lateral Right Beam                   | 4   |                                       |
| 05         | P000400510   | Inner Long Beam                      | 4   |                                       |
| 06         | P000400512   | Inner Short Beam<br>(Short Side)     | 4   |                                       |
| 21         | P000400960   | Inner Short Beam<br>(Long Side)      | 4   |                                       |
| 10         | P005000200   | Arc Support 1                        | 4   | · · · · ·                             |
| 11         | P005000201   | Arc Support 2                        | 4   |                                       |
| A          | P00610021603 | Base Cap                             | 4   |                                       |
| В          | P00010025803 | Post Base                            | 4   |                                       |
| F          | P00050024803 | Lower Connector<br>For Slanting Beam | 4   |                                       |
| D          | P00050025103 | Lower Connector<br>For Middle Beam   | 4   |                                       |
| CE         | P00050157505 | Big Top Corner<br>Connector          | 4   |                                       |
| CG         | P00050157302 | Big Roof Short<br>Connector Tube     | 4   |                                       |
| к          | P00060197103 | Big Roof Sloping<br>Beam             | 4   | · · · · · · · · · · · · · · · · · · · |

| Hardware Pack |             |                      |     |     | 8 / 35     |
|---------------|-------------|----------------------|-----|-----|------------|
| Label         | Part Number | Description          | Qty | Add | Part Image |
| H1            | H100010047  | Bolt M6*20           | 196 | 10  |            |
| H2            | H100010073  | Bolt M6*60           | 1   | 1   |            |
| НЗ            | H100010046  | Bolt M6*40           | 12  | 1   |            |
| H4            | H010010449  | Bolt M10*205         | 8   | 1   |            |
| H5            | H100010054  | Bolt M8*25           | 24  | 2   |            |
| H6            | H100010055  | Bolt M8*35           | 16  | 1   |            |
| H7            | H030050058  | Screw<br>ST4.8*30    | 64  | 4   | (f) [mmm]  |
| H8            | H030050057  | Screw<br>ST4.8*40    | 56  | 3   |            |
| Н9            | H030030010  | Screw ST8*35         | 16  | 1   |            |
| H10           | H030010031  | Screw<br>ST9.5*80    | 8   | 1   |            |
| H11           | H050080007  | Flat Washer<br>M8    | 16  | 1   |            |
| H12           | H050080008  | Flat Washer<br>M10   | 24  | 2   |            |
| H13           | H040050026  | Non-slip Nuts<br>M10 | 8   | 1   |            |