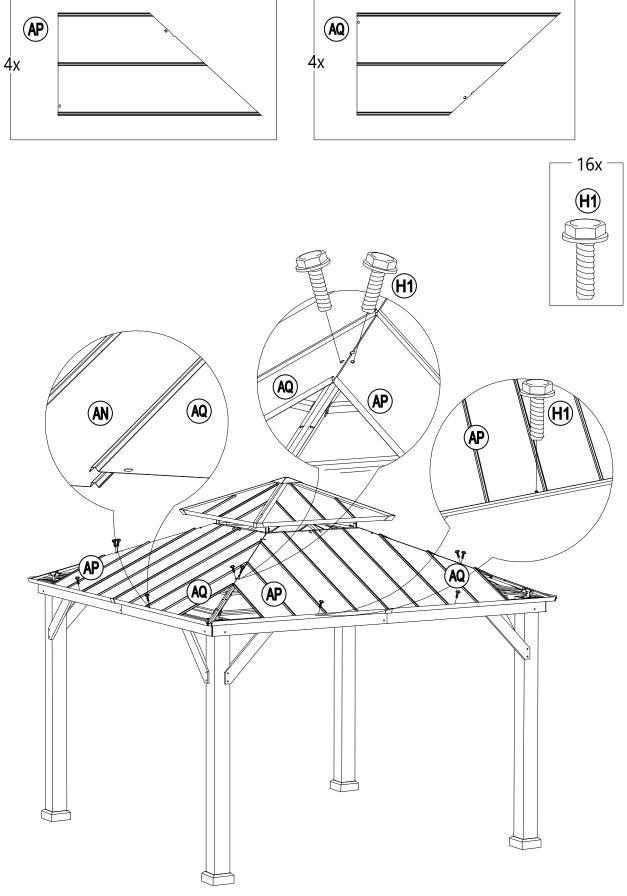

|    |              |                                           |   | 7 / 35 |
|----|--------------|-------------------------------------------|---|--------|
| AC | P00060201602 | Big Roof Panel<br>Flashing(Short Side)2   | 4 | ,      |
| AM | P00070102103 | Big Roof Big Panel<br>(Left)              | 4 |        |
| AN | P00070102603 | Big Roof Big<br>Panel (Right)             |   |        |
| AP | P00070101403 | Big Roof Small<br>Panel (Left Middle)     | 4 |        |
| AQ | P00070101603 | Big Roof Small<br>Panel (Right<br>Middle) | 4 |        |
| AR | P00070101003 | Big Roof Small<br>Panel (Left)            | 4 |        |
| AS | P00070101203 | Big Roof Right<br>Small Panel             | 4 |        |
| СР | P00080034402 | Big Roof Slanting<br>Beam Cap             | 4 |        |

| Hardware Pack |             |                      |     |     | 8 / 35     |
|---------------|-------------|----------------------|-----|-----|------------|
| Label         | Part Number | Description          | Qty | Add | Part Image |
| H1            | H100010047  | Bolt M6*20           | 196 | 10  |            |
| H2            | H100010073  | Bolt M6*60           | 1   | 1   |            |
| НЗ            | H100010046  | Bolt M6*40           | 12  | 1   |            |
| H4            | H010010449  | Bolt M10*205         | 8   | 1   |            |
| H5            | H100010054  | Bolt M8*25           | 24  | 2   |            |
| H6            | H100010055  | Bolt M8*35           | 16  | 1   |            |
| H7            | H030050058  | Screw<br>ST4.8*30    | 64  | 4   | (f) [mmm]  |
| H8            | H030050057  | Screw<br>ST4.8*40    | 56  | 3   |            |
| Н9            | H030030010  | Screw ST8*35         | 16  | 1   |            |
| H10           | H030010031  | Screw<br>ST9.5*80    | 8   | 1   |            |
| H11           | H050080007  | Flat Washer<br>M8    | 16  | 1   |            |
| H12           | H050080008  | Flat Washer<br>M10   | 24  | 2   |            |
| H13           | H040050026  | Non-slip Nuts<br>M10 | 8   | 1   |            |

|     |              |                         |    |   | 9 / 35 |
|-----|--------------|-------------------------|----|---|--------|
| H14 | H040090004   | T-Nut<br>M8*8           | 24 | 2 |        |
| H15 | H040090005   | T-Nut<br>M8*20          | 16 | 1 |        |
| H16 | H090990002   | M3 Drill                | 2  | 0 |        |
| НН  | P00220034001 | Black Plastic<br>Buckle | 8  | 1 |        |
| HS  | H070010003   | Stake Ф8*180            | 8  | 0 | (      |
| HW1 | H090010017   | M6 Wrench               | 2  | 0 |        |
| HW2 | H090030005   | Allen Key M8            | 1  | 0 |        |
| HW3 | H090010015   | M10 Wrench              | 2  | 0 |        |