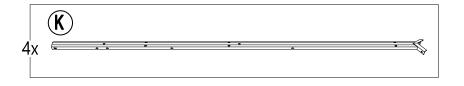

# **EXPLODED DRAWING**

| Parts List |              |                                      |     | 5 / 35                                |
|------------|--------------|--------------------------------------|-----|---------------------------------------|
| Label      | Part Number  | Description                          | Qty | Part Image                            |
| 08         | P000200227   | Post                                 | 4   |                                       |
| 03         | P000400508   | Lateral Left Beam                    | 4   | • • • • •                             |
| 04         | P000400509   | Lateral Right Beam                   | 4   |                                       |
| 05         | P000400510   | Inner Long Beam                      | 4   |                                       |
| 06         | P000400512   | Inner Short Beam<br>(Short Side)     | 4   |                                       |
| 21         | P000400960   | Inner Short Beam<br>(Long Side)      | 4   |                                       |
| 10         | P005000200   | Arc Support 1                        | 4   | · · · · ·                             |
| 11         | P005000201   | Arc Support 2                        | 4   |                                       |
| A          | P00610021603 | Base Cap                             | 4   |                                       |
| В          | P00010025803 | Post Base                            | 4   |                                       |
| F          | P00050024803 | Lower Connector<br>For Slanting Beam | 4   |                                       |
| D          | P00050025103 | Lower Connector<br>For Middle Beam   | 4   |                                       |
| CE         | P00050157505 | Big Top Corner<br>Connector          | 4   |                                       |
| CG         | P00050157302 | Big Roof Short<br>Connector Tube     | 4   |                                       |
| к          | P00060197103 | Big Roof Sloping<br>Beam             | 4   | · · · · · · · · · · · · · · · · · · · |