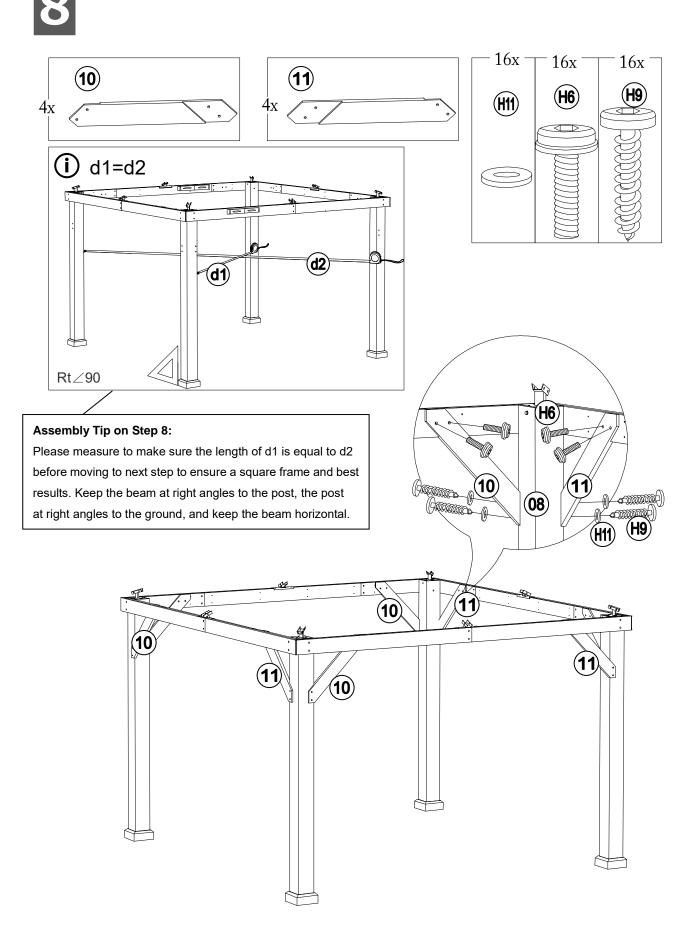

# **EXPLODED DRAWING**

| Parts List |              |                                      |     | 5 / 35                                |
|------------|--------------|--------------------------------------|-----|---------------------------------------|
| Label      | Part Number  | Description                          | Qty | Part Image                            |
| 08         | P000200227   | Post                                 | 4   |                                       |
| 03         | P000400508   | Lateral Left Beam                    | 4   | • • • • •                             |
| 04         | P000400509   | Lateral Right Beam                   | 4   |                                       |
| 05         | P000400510   | Inner Long Beam                      | 4   |                                       |
| 06         | P000400512   | Inner Short Beam<br>(Short Side)     | 4   |                                       |
| 21         | P000400960   | Inner Short Beam<br>(Long Side)      | 4   |                                       |
| 10         | P005000200   | Arc Support 1                        | 4   | · · · · ·                             |
| 11         | P005000201   | Arc Support 2                        | 4   |                                       |
| A          | P00610021603 | Base Cap                             | 4   |                                       |
| В          | P00010025803 | Post Base                            | 4   |                                       |
| F          | P00050024803 | Lower Connector<br>For Slanting Beam | 4   |                                       |
| D          | P00050025103 | Lower Connector<br>For Middle Beam   | 4   |                                       |
| CE         | P00050157505 | Big Top Corner<br>Connector          | 4   |                                       |
| CG         | P00050157302 | Big Roof Short<br>Connector Tube     | 4   |                                       |
| к          | P00060197103 | Big Roof Sloping<br>Beam             | 4   | · · · · · · · · · · · · · · · · · · · |

| Hardware Pack |             |                      |     |     | 8 / 35     |
|---------------|-------------|----------------------|-----|-----|------------|
| Label         | Part Number | Description          | Qty | Add | Part Image |
| H1            | H100010047  | Bolt M6*20           | 196 | 10  |            |
| H2            | H100010073  | Bolt M6*60           | 1   | 1   |            |
| НЗ            | H100010046  | Bolt M6*40           | 12  | 1   |            |
| H4            | H010010449  | Bolt M10*205         | 8   | 1   |            |
| H5            | H100010054  | Bolt M8*25           | 24  | 2   |            |
| H6            | H100010055  | Bolt M8*35           | 16  | 1   |            |
| H7            | H030050058  | Screw<br>ST4.8*30    | 64  | 4   | (f) [mmm]  |
| H8            | H030050057  | Screw<br>ST4.8*40    | 56  | 3   |            |
| Н9            | H030030010  | Screw ST8*35         | 16  | 1   |            |
| H10           | H030010031  | Screw<br>ST9.5*80    | 8   | 1   |            |
| H11           | H050080007  | Flat Washer<br>M8    | 16  | 1   |            |
| H12           | H050080008  | Flat Washer<br>M10   | 24  | 2   |            |
| H13           | H040050026  | Non-slip Nuts<br>M10 | 8   | 1   |            |