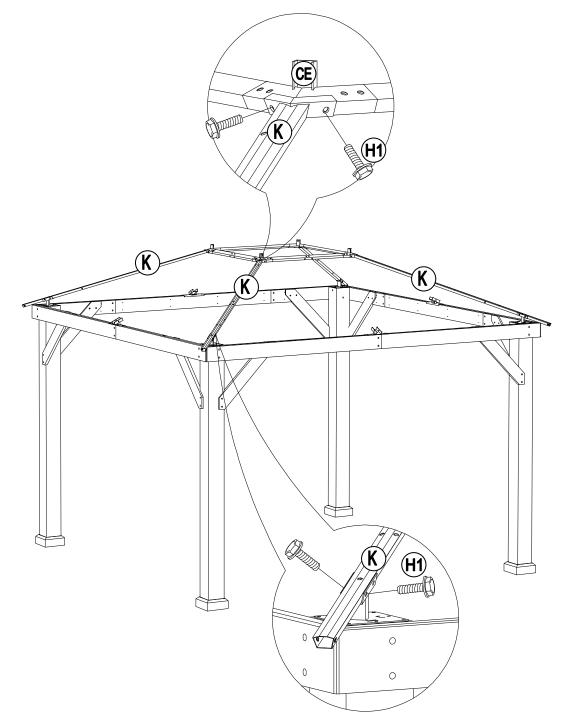

# **EXPLODED DRAWING**

| Parts List |              |                                      |     | 5 / 35                                |
|------------|--------------|--------------------------------------|-----|---------------------------------------|
| Label      | Part Number  | Description                          | Qty | Part Image                            |
| 08         | P000200227   | Post                                 | 4   |                                       |
| 03         | P000400508   | Lateral Left Beam                    | 4   | • • • • •                             |
| 04         | P000400509   | Lateral Right Beam                   | 4   |                                       |
| 05         | P000400510   | Inner Long Beam                      | 4   |                                       |
| 06         | P000400512   | Inner Short Beam<br>(Short Side)     | 4   |                                       |
| 21         | P000400960   | Inner Short Beam<br>(Long Side)      | 4   |                                       |
| 10         | P005000200   | Arc Support 1                        | 4   | · · · · ·                             |
| 11         | P005000201   | Arc Support 2                        | 4   |                                       |
| A          | P00610021603 | Base Cap                             | 4   |                                       |
| В          | P00010025803 | Post Base                            | 4   |                                       |
| F          | P00050024803 | Lower Connector<br>For Slanting Beam | 4   |                                       |
| D          | P00050025103 | Lower Connector<br>For Middle Beam   | 4   |                                       |
| CE         | P00050157505 | Big Top Corner<br>Connector          | 4   |                                       |
| CG         | P00050157302 | Big Roof Short<br>Connector Tube     | 4   |                                       |
| к          | P00060197103 | Big Roof Sloping<br>Beam             | 4   | · · · · · · · · · · · · · · · · · · · |