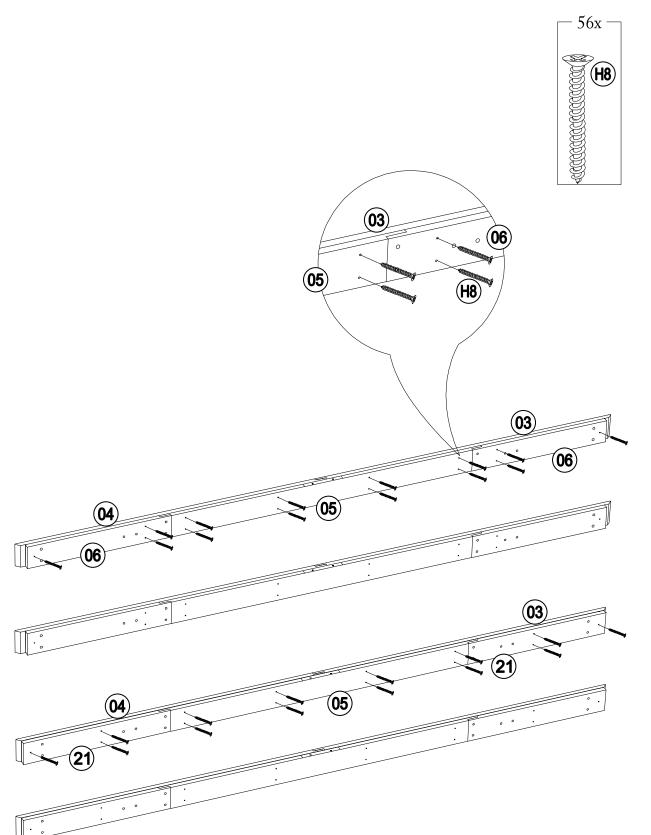

# **EXPLODED DRAWING**

| Parts List |              |                                      |     | 5 / 35                                |
|------------|--------------|--------------------------------------|-----|---------------------------------------|
| Label      | Part Number  | Description                          | Qty | Part Image                            |
| 08         | P000200227   | Post                                 | 4   |                                       |
| 03         | P000400508   | Lateral Left Beam                    | 4   | • • • • •                             |
| 04         | P000400509   | Lateral Right Beam                   | 4   |                                       |
| 05         | P000400510   | Inner Long Beam                      | 4   |                                       |
| 06         | P000400512   | Inner Short Beam<br>(Short Side)     | 4   |                                       |
| 21         | P000400960   | Inner Short Beam<br>(Long Side)      | 4   |                                       |
| 10         | P005000200   | Arc Support 1                        | 4   | · · · · ·                             |
| 11         | P005000201   | Arc Support 2                        | 4   |                                       |
| A          | P00610021603 | Base Cap                             | 4   |                                       |
| В          | P00010025803 | Post Base                            | 4   |                                       |
| F          | P00050024803 | Lower Connector<br>For Slanting Beam | 4   |                                       |
| D          | P00050025103 | Lower Connector<br>For Middle Beam   | 4   |                                       |
| CE         | P00050157505 | Big Top Corner<br>Connector          | 4   |                                       |
| CG         | P00050157302 | Big Roof Short<br>Connector Tube     | 4   |                                       |
| к          | P00060197103 | Big Roof Sloping<br>Beam             | 4   | · · · · · · · · · · · · · · · · · · · |

| Hardware Pack |             |                      |     |     | 8 / 35     |
|---------------|-------------|----------------------|-----|-----|------------|
| Label         | Part Number | Description          | Qty | Add | Part Image |
| H1            | H100010047  | Bolt M6*20           | 196 | 10  |            |
| H2            | H100010073  | Bolt M6*60           | 1   | 1   |            |
| НЗ            | H100010046  | Bolt M6*40           | 12  | 1   |            |
| H4            | H010010449  | Bolt M10*205         | 8   | 1   |            |
| H5            | H100010054  | Bolt M8*25           | 24  | 2   |            |
| H6            | H100010055  | Bolt M8*35           | 16  | 1   |            |
| H7            | H030050058  | Screw<br>ST4.8*30    | 64  | 4   | (f) [mmm]  |
| H8            | H030050057  | Screw<br>ST4.8*40    | 56  | 3   |            |
| Н9            | H030030010  | Screw ST8*35         | 16  | 1   |            |
| H10           | H030010031  | Screw<br>ST9.5*80    | 8   | 1   |            |
| H11           | H050080007  | Flat Washer<br>M8    | 16  | 1   |            |
| H12           | H050080008  | Flat Washer<br>M10   | 24  | 2   |            |
| H13           | H040050026  | Non-slip Nuts<br>M10 | 8   | 1   |            |