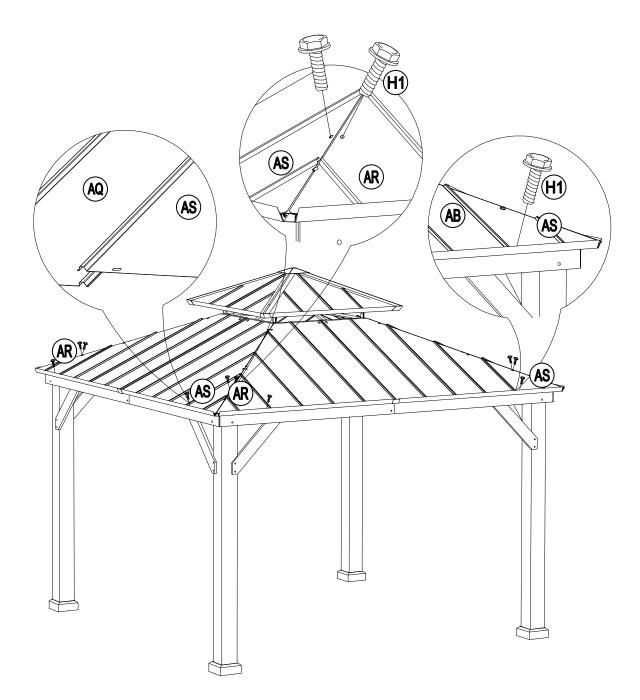

# **EXPLODED DRAWING**

| Parts List |              |                                      |     | 5 / 35                                |
|------------|--------------|--------------------------------------|-----|---------------------------------------|
| Label      | Part Number  | Description                          | Qty | Part Image                            |
| 08         | P000200227   | Post                                 | 4   |                                       |
| 03         | P000400508   | Lateral Left Beam                    | 4   | • • • • •                             |
| 04         | P000400509   | Lateral Right Beam                   | 4   |                                       |
| 05         | P000400510   | Inner Long Beam                      | 4   |                                       |
| 06         | P000400512   | Inner Short Beam<br>(Short Side)     | 4   |                                       |
| 21         | P000400960   | Inner Short Beam<br>(Long Side)      | 4   |                                       |
| 10         | P005000200   | Arc Support 1                        | 4   | · · · · ·                             |
| 11         | P005000201   | Arc Support 2                        | 4   |                                       |
| A          | P00610021603 | Base Cap                             | 4   |                                       |
| В          | P00010025803 | Post Base                            | 4   |                                       |
| F          | P00050024803 | Lower Connector<br>For Slanting Beam | 4   |                                       |
| D          | P00050025103 | Lower Connector<br>For Middle Beam   | 4   |                                       |
| CE         | P00050157505 | Big Top Corner<br>Connector          | 4   |                                       |
| CG         | P00050157302 | Big Roof Short<br>Connector Tube     | 4   |                                       |
| к          | P00060197103 | Big Roof Sloping<br>Beam             | 4   | · · · · · · · · · · · · · · · · · · · |

|    | 1            |                                          |   | 6 / 35                                                                                                                                                                                                                                                                                                                                                                                                                                                                                                                                                                                                                                                                                                                                                                                                                                                                                                                                                                                                                                                                                                                                                                                                                                                                                                                                                                                                                                                                                                                                                                                                                                                                                                                                                                                                                                                                                                                                                                                                                                                                                                                         |
|----|--------------|------------------------------------------|---|--------------------------------------------------------------------------------------------------------------------------------------------------------------------------------------------------------------------------------------------------------------------------------------------------------------------------------------------------------------------------------------------------------------------------------------------------------------------------------------------------------------------------------------------------------------------------------------------------------------------------------------------------------------------------------------------------------------------------------------------------------------------------------------------------------------------------------------------------------------------------------------------------------------------------------------------------------------------------------------------------------------------------------------------------------------------------------------------------------------------------------------------------------------------------------------------------------------------------------------------------------------------------------------------------------------------------------------------------------------------------------------------------------------------------------------------------------------------------------------------------------------------------------------------------------------------------------------------------------------------------------------------------------------------------------------------------------------------------------------------------------------------------------------------------------------------------------------------------------------------------------------------------------------------------------------------------------------------------------------------------------------------------------------------------------------------------------------------------------------------------------|
| L  | P00060198303 | Big Roof Middle<br>Beam                  | 4 | <u>←</u>                                                                                                                                                                                                                                                                                                                                                                                                                                                                                                                                                                                                                                                                                                                                                                                                                                                                                                                                                                                                                                                                                                                                                                                                                                                                                                                                                                                                                                                                                                                                                                                                                                                                                                                                                                                                                                                                                                                                                                                                                                                                                                                       |
| AF | P00570034503 | Left Mosquito<br>Netting Rod             | 4 | ¢                                                                                                                                                                                                                                                                                                                                                                                                                                                                                                                                                                                                                                                                                                                                                                                                                                                                                                                                                                                                                                                                                                                                                                                                                                                                                                                                                                                                                                                                                                                                                                                                                                                                                                                                                                                                                                                                                                                                                                                                                                                                                                                              |
| AG | P00570034603 | Right Mosquito<br>Netting Rod            | 4 | <u>\$</u>                                                                                                                                                                                                                                                                                                                                                                                                                                                                                                                                                                                                                                                                                                                                                                                                                                                                                                                                                                                                                                                                                                                                                                                                                                                                                                                                                                                                                                                                                                                                                                                                                                                                                                                                                                                                                                                                                                                                                                                                                                                                                                                      |
| AU | P00050156502 | Small Roof<br>Connector                  | 1 | The state of the s |
| CJ | P00060023602 | Small Roof Oblique<br>Beam               | 4 |                                                                                                                                                                                                                                                                                                                                                                                                                                                                                                                                                                                                                                                                                                                                                                                                                                                                                                                                                                                                                                                                                                                                                                                                                                                                                                                                                                                                                                                                                                                                                                                                                                                                                                                                                                                                                                                                                                                                                                                                                                                                                                                                |
| R  | P005800001   | Hook                                     | 1 |                                                                                                                                                                                                                                                                                                                                                                                                                                                                                                                                                                                                                                                                                                                                                                                                                                                                                                                                                                                                                                                                                                                                                                                                                                                                                                                                                                                                                                                                                                                                                                                                                                                                                                                                                                                                                                                                                                                                                                                                                                                                                                                                |
| СК | P00060202102 | Small Roof Panel<br>Flashing(Short Side) | 4 | <u> </u>                                                                                                                                                                                                                                                                                                                                                                                                                                                                                                                                                                                                                                                                                                                                                                                                                                                                                                                                                                                                                                                                                                                                                                                                                                                                                                                                                                                                                                                                                                                                                                                                                                                                                                                                                                                                                                                                                                                                                                                                                                                                                                                       |
| CL | P00070022402 | Small Roof Panel<br>(Left)               | 4 |                                                                                                                                                                                                                                                                                                                                                                                                                                                                                                                                                                                                                                                                                                                                                                                                                                                                                                                                                                                                                                                                                                                                                                                                                                                                                                                                                                                                                                                                                                                                                                                                                                                                                                                                                                                                                                                                                                                                                                                                                                                                                                                                |
| СМ | P00070022602 | Small Roof Panel<br>(Right)              | 4 |                                                                                                                                                                                                                                                                                                                                                                                                                                                                                                                                                                                                                                                                                                                                                                                                                                                                                                                                                                                                                                                                                                                                                                                                                                                                                                                                                                                                                                                                                                                                                                                                                                                                                                                                                                                                                                                                                                                                                                                                                                                                                                                                |
| CN | P00080009802 | Small Roof Inclined<br>Beam Cap          | 4 |                                                                                                                                                                                                                                                                                                                                                                                                                                                                                                                                                                                                                                                                                                                                                                                                                                                                                                                                                                                                                                                                                                                                                                                                                                                                                                                                                                                                                                                                                                                                                                                                                                                                                                                                                                                                                                                                                                                                                                                                                                                                                                                                |
| AV | P00090015402 | Small Top Cover                          | 1 |                                                                                                                                                                                                                                                                                                                                                                                                                                                                                                                                                                                                                                                                                                                                                                                                                                                                                                                                                                                                                                                                                                                                                                                                                                                                                                                                                                                                                                                                                                                                                                                                                                                                                                                                                                                                                                                                                                                                                                                                                                                                                                                                |
| w  | P00060198903 | Big Roof Top<br>Beam(Upper)              | 8 |                                                                                                                                                                                                                                                                                                                                                                                                                                                                                                                                                                                                                                                                                                                                                                                                                                                                                                                                                                                                                                                                                                                                                                                                                                                                                                                                                                                                                                                                                                                                                                                                                                                                                                                                                                                                                                                                                                                                                                                                                                                                                                                                |
| Y  | P00060199903 | Big Roof Top<br>Beam(Middle)             | 8 |                                                                                                                                                                                                                                                                                                                                                                                                                                                                                                                                                                                                                                                                                                                                                                                                                                                                                                                                                                                                                                                                                                                                                                                                                                                                                                                                                                                                                                                                                                                                                                                                                                                                                                                                                                                                                                                                                                                                                                                                                                                                                                                                |
| AB | P00060201203 | Big Roof Panel<br>Flashing(Short Side)1  | 4 | e                                                                                                                                                                                                                                                                                                                                                                                                                                                                                                                                                                                                                                                                                                                                                                                                                                                                                                                                                                                                                                                                                                                                                                                                                                                                                                                                                                                                                                                                                                                                                                                                                                                                                                                                                                                                                                                                                                                                                                                                                                                                                                                              |

|    |              |                                           |   | 7 / 35 |
|----|--------------|-------------------------------------------|---|--------|
| AC | P00060201602 | Big Roof Panel<br>Flashing(Short Side)2   | 4 | ,      |
| AM | P00070102103 | Big Roof Big Panel<br>(Left)              | 4 |        |
| AN | P00070102603 | Big Roof Big<br>Panel (Right)             |   |        |
| AP | P00070101403 | Big Roof Small<br>Panel (Left Middle)     | 4 |        |
| AQ | P00070101603 | Big Roof Small<br>Panel (Right<br>Middle) | 4 |        |
| AR | P00070101003 | Big Roof Small<br>Panel (Left)            | 4 |        |
| AS | P00070101203 | Big Roof Right<br>Small Panel             | 4 |        |
| СР | P00080034402 | Big Roof Slanting<br>Beam Cap             | 4 |        |