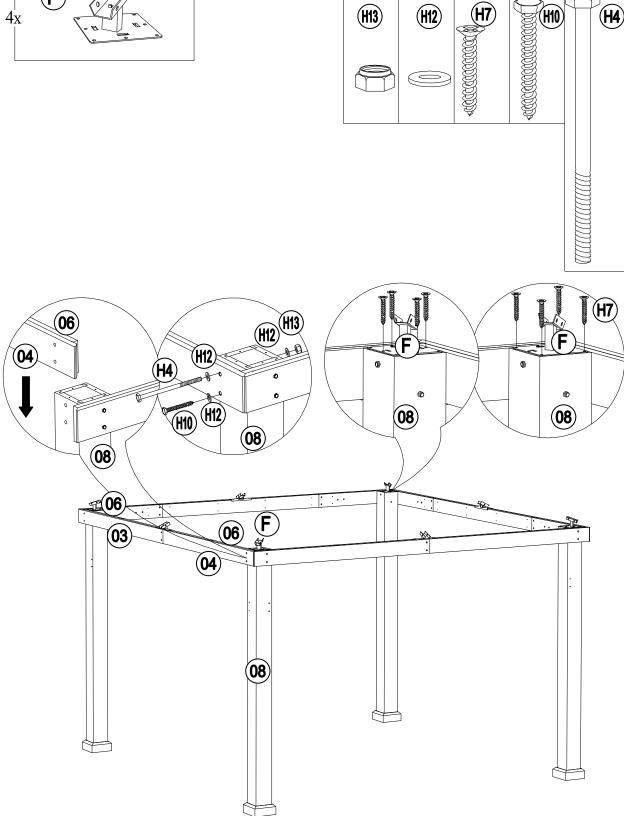

# **EXPLODED DRAWING**

| Parts List |              |                                      |     | 5 / 35                                |
|------------|--------------|--------------------------------------|-----|---------------------------------------|
| Label      | Part Number  | Description                          | Qty | Part Image                            |
| 08         | P000200227   | Post                                 | 4   |                                       |
| 03         | P000400508   | Lateral Left Beam                    | 4   | • • • • •                             |
| 04         | P000400509   | Lateral Right Beam                   | 4   |                                       |
| 05         | P000400510   | Inner Long Beam                      | 4   |                                       |
| 06         | P000400512   | Inner Short Beam<br>(Short Side)     | 4   |                                       |
| 21         | P000400960   | Inner Short Beam<br>(Long Side)      | 4   |                                       |
| 10         | P005000200   | Arc Support 1                        | 4   | · · · · ·                             |
| 11         | P005000201   | Arc Support 2                        | 4   |                                       |
| A          | P00610021603 | Base Cap                             | 4   |                                       |
| В          | P00010025803 | Post Base                            | 4   |                                       |
| F          | P00050024803 | Lower Connector<br>For Slanting Beam | 4   |                                       |
| D          | P00050025103 | Lower Connector<br>For Middle Beam   | 4   |                                       |
| CE         | P00050157505 | Big Top Corner<br>Connector          | 4   |                                       |
| CG         | P00050157302 | Big Roof Short<br>Connector Tube     | 4   |                                       |
| к          | P00060197103 | Big Roof Sloping<br>Beam             | 4   | · · · · · · · · · · · · · · · · · · · |

| Hardware Pack |             |                      |     |     | 8 / 35     |
|---------------|-------------|----------------------|-----|-----|------------|
| Label         | Part Number | Description          | Qty | Add | Part Image |
| H1            | H100010047  | Bolt M6*20           | 196 | 10  |            |
| H2            | H100010073  | Bolt M6*60           | 1   | 1   |            |
| НЗ            | H100010046  | Bolt M6*40           | 12  | 1   |            |
| H4            | H010010449  | Bolt M10*205         | 8   | 1   |            |
| H5            | H100010054  | Bolt M8*25           | 24  | 2   |            |
| H6            | H100010055  | Bolt M8*35           | 16  | 1   |            |
| H7            | H030050058  | Screw<br>ST4.8*30    | 64  | 4   | (f) [mmm]  |
| H8            | H030050057  | Screw<br>ST4.8*40    | 56  | 3   |            |
| Н9            | H030030010  | Screw ST8*35         | 16  | 1   |            |
| H10           | H030010031  | Screw<br>ST9.5*80    | 8   | 1   |            |
| H11           | H050080007  | Flat Washer<br>M8    | 16  | 1   |            |
| H12           | H050080008  | Flat Washer<br>M10   | 24  | 2   |            |
| H13           | H040050026  | Non-slip Nuts<br>M10 | 8   | 1   |            |