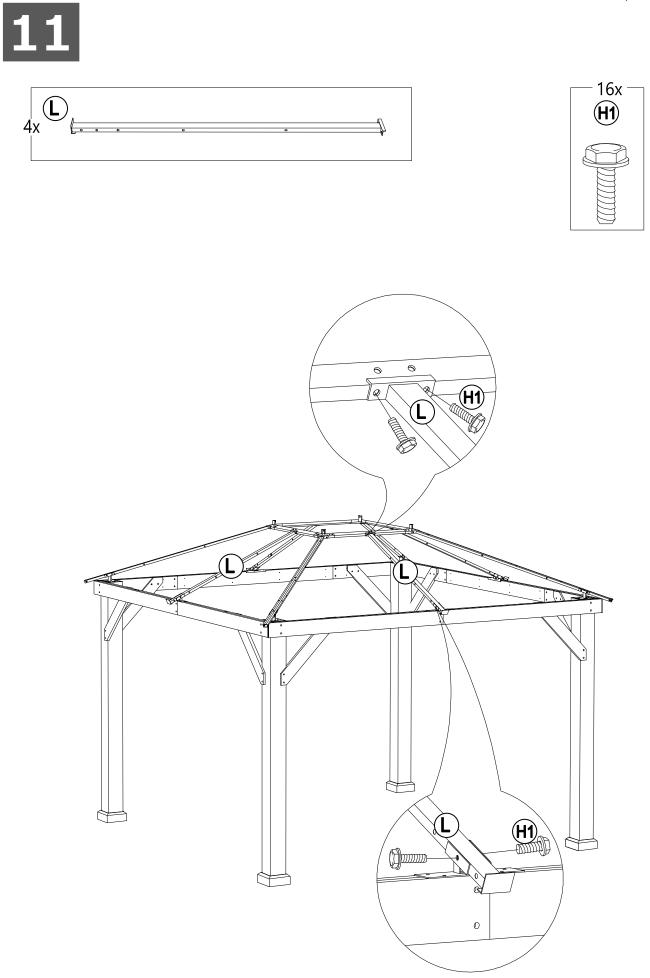

|

|     |              |                         |    |   | 9 / 35 |
|-----|--------------|-------------------------|----|---|--------|
| H14 | H040090004   | T-Nut<br>M8*8           | 24 | 2 |        |
| H15 | H040090005   | T-Nut<br>M8*20          | 16 | 1 |        |
| H16 | H090990002   | M3 Drill                | 2  | 0 |        |
| НН  | P00220034001 | Black Plastic<br>Buckle | 8  | 1 |        |
| HS  | H070010003   | Stake Ф8*180            | 8  | 0 | (      |
| HW1 | H090010017   | M6 Wrench               | 2  | 0 |        |
| HW2 | H090030005   | Allen Key M8            | 1  | 0 |        |
| HW3 | H090010015   | M10 Wrench              | 2  | 0 |        |





FI



**Country of Origin: China** 









4x -

7

 $(\mathbf{F})$ 



4x -

- 12x -

32x -

4x -













































**Country of Origin: China** 

25 / 35



























8x

(H1)











 $(\mathbf{AR})$ 

4x







| 24 |
|----|
|----|









## **Care and Maintenance**

- Our steel components for garden accessories and furniture are treated with rust inhibiting paint that protects it from rusting. However, due to the nature of steel, surface oxidation (rusting) will occur once these protective coatings are scratched. This is not a defect and thus not covered by the warranty.
- To minimize this condition, we recommend care when assembling & handling the product to prevent scratching the paint. Should any scratching or damage occur, we recommend immediate touch-up with rust inhibiting paint.
- Surface rust can also be easily removed with a very light applicat