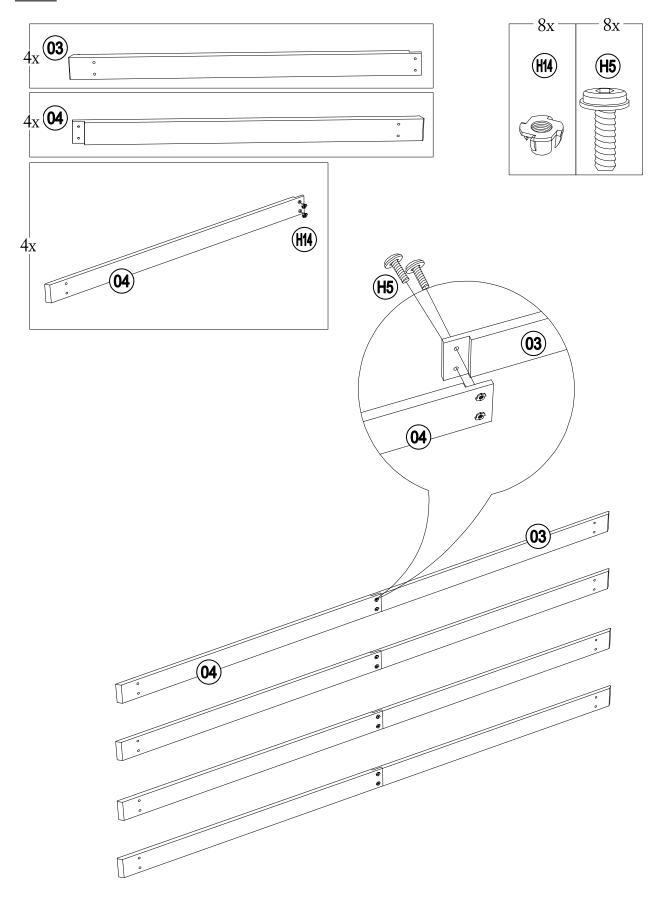

# **EXPLODED DRAWING**

| Parts List |              |                                      |     | 5 / 35                                |
|------------|--------------|--------------------------------------|-----|---------------------------------------|
| Label      | Part Number  | Description                          | Qty | Part Image                            |
| 08         | P000200227   | Post                                 | 4   |                                       |
| 03         | P000400508   | Lateral Left Beam                    | 4   | • • • • •                             |
| 04         | P000400509   | Lateral Right Beam                   | 4   |                                       |
| 05         | P000400510   | Inner Long Beam                      | 4   |                                       |
| 06         | P000400512   | Inner Short Beam<br>(Short Side)     | 4   |                                       |
| 21         | P000400960   | Inner Short Beam<br>(Long Side)      | 4   |                                       |
| 10         | P005000200   | Arc Support 1                        | 4   | · · · · ·                             |
| 11         | P005000201   | Arc Support 2                        | 4   |                                       |
| A          | P00610021603 | Base Cap                             | 4   |                                       |
| В          | P00010025803 | Post Base                            | 4   |                                       |
| F          | P00050024803 | Lower Connector<br>For Slanting Beam | 4   |                                       |
| D          | P00050025103 | Lower Connector<br>For Middle Beam   | 4   |                                       |
| CE         | P00050157505 | Big Top Corner<br>Connector          | 4   |                                       |
| CG         | P00050157302 | Big Roof Short<br>Connector Tube     | 4   |                                       |
| к          | P00060197103 | Big Roof Sloping<br>Beam             | 4   | · · · · · · · · · · · · · · · · · · · |