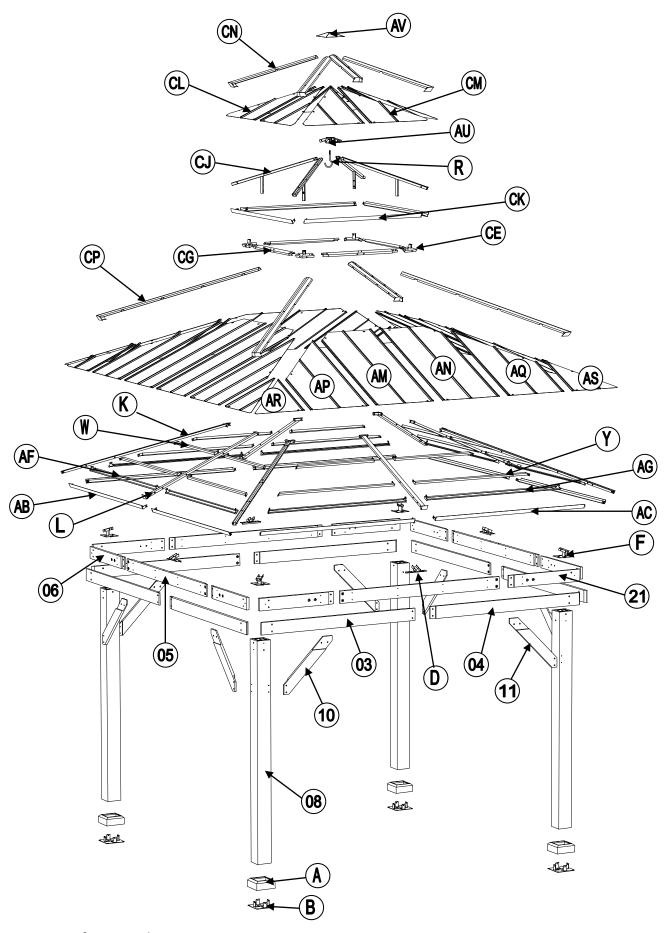

# **EXPLODED DRAWING**

| Parts List |              |                                      |     | 5 / 35                                |
|------------|--------------|--------------------------------------|-----|---------------------------------------|
| Label      | Part Number  | Description                          | Qty | Part Image                            |
| 08         | P000200227   | Post                                 | 4   |                                       |
| 03         | P000400508   | Lateral Left Beam                    | 4   | • • • • •                             |
| 04         | P000400509   | Lateral Right Beam                   | 4   |                                       |
| 05         | P000400510   | Inner Long Beam                      | 4   |                                       |
| 06         | P000400512   | Inner Short Beam<br>(Short Side)     | 4   |                                       |
| 21         | P000400960   | Inner Short Beam<br>(Long Side)      | 4   |                                       |
| 10         | P005000200   | Arc Support 1                        | 4   | · · · · ·                             |
| 11         | P005000201   | Arc Support 2                        | 4   |                                       |
| A          | P00610021603 | Base Cap                             | 4   |                                       |
| В          | P00010025803 | Post Base                            | 4   |                                       |
| F          | P00050024803 | Lower Connector<br>For Slanting Beam | 4   |                                       |
| D          | P00050025103 | Lower Connector<br>For Middle Beam   | 4   |                                       |
| CE         | P00050157505 | Big Top Corner<br>Connector          | 4   |                                       |
| CG         | P00050157302 | Big Roof Short<br>Connector Tube     | 4   |                                       |
| к          | P00060197103 | Big Roof Sloping<br>Beam             | 4   | · · · · · · · · · · · · · · · · · · · |

|    | 1            |                                          |   | 6 / 35                                                                                                                                                                                                                                                                                                                                                                                                                                                                                                                                                                                                                                                                                                                                                                                                                                                                                                                                                                                                                                                                                                                                                                                                                                                                                                                                                                                                                                                                                                                                                                                                                                                                                                                                                                                                                                                                                                                                                                                                                                                                                                                         |
|----|--------------|------------------------------------------|---|--------------------------------------------------------------------------------------------------------------------------------------------------------------------------------------------------------------------------------------------------------------------------------------------------------------------------------------------------------------------------------------------------------------------------------------------------------------------------------------------------------------------------------------------------------------------------------------------------------------------------------------------------------------------------------------------------------------------------------------------------------------------------------------------------------------------------------------------------------------------------------------------------------------------------------------------------------------------------------------------------------------------------------------------------------------------------------------------------------------------------------------------------------------------------------------------------------------------------------------------------------------------------------------------------------------------------------------------------------------------------------------------------------------------------------------------------------------------------------------------------------------------------------------------------------------------------------------------------------------------------------------------------------------------------------------------------------------------------------------------------------------------------------------------------------------------------------------------------------------------------------------------------------------------------------------------------------------------------------------------------------------------------------------------------------------------------------------------------------------------------------|
| L  | P00060198303 | Big Roof Middle<br>Beam                  | 4 | <u>←</u>                                                                                                                                                                                                                                                                                                                                                                                                                                                                                                                                                                                                                                                                                                                                                                                                                                                                                                                                                                                                                                                                                                                                                                                                                                                                                                                                                                                                                                                                                                                                                                                                                                                                                                                                                                                                                                                                                                                                                                                                                                                                                                                       |
| AF | P00570034503 | Left Mosquito<br>Netting Rod             | 4 | ¢                                                                                                                                                                                                                                                                                                                                                                                                                                                                                                                                                                                                                                                                                                                                                                                                                                                                                                                                                                                                                                                                                                                                                                                                                                                                                                                                                                                                                                                                                                                                                                                                                                                                                                                                                                                                                                                                                                                                                                                                                                                                                                                              |
| AG | P00570034603 | Right Mosquito<br>Netting Rod            | 4 | <u>\$</u>                                                                                                                                                                                                                                                                                                                                                                                                                                                                                                                                                                                                                                                                                                                                                                                                                                                                                                                                                                                                                                                                                                                                                                                                                                                                                                                                                                                                                                                                                                                                                                                                                                                                                                                                                                                                                                                                                                                                                                                                                                                                                                                      |
| AU | P00050156502 | Small Roof<br>Connector                  | 1 | The state of the s |
| CJ | P00060023602 | Small Roof Oblique<br>Beam               | 4 |                                                                                                                                                                                                                                                                                                                                                                                                                                                                                                                                                                                                                                                                                                                                                                                                                                                                                                                                                                                                                                                                                                                                                                                                                                                                                                                                                                                                                                                                                                                                                                                                                                                                                                                                                                                                                                                                                                                                                                                                                                                                                                                                |
| R  | P005800001   | Hook                                     | 1 |                                                                                                                                                                                                                                                                                                                                                                                                                                                                                                                                                                                                                                                                                                                                                                                                                                                                                                                                                                                                                                                                                                                                                                                                                                                                                                                                                                                                                                                                                                                                                                                                                                                                                                                                                                                                                                                                                                                                                                                                                                                                                                                                |
| СК | P00060202102 | Small Roof Panel<br>Flashing(Short Side) | 4 | <u> </u>                                                                                                                                                                                                                                                                                                                                                                                                                                                                                                                                                                                                                                                                                                                                                                                                                                                                                                                                                                                                                                                                                                                                                                                                                                                                                                                                                                                                                                                                                                                                                                                                                                                                                                                                                                                                                                                                                                                                                                                                                                                                                                                       |
| CL | P00070022402 | Small Roof Panel<br>(Left)               | 4 |                                                                                                                                                                                                                                                                                                                                                                                                                                                                                                                                                                                                                                                                                                                                                                                                                                                                                                                                                                                                                                                                                                                                                                                                                                                                                                                                                                                                                                                                                                                                                                                                                                                                                                                                                                                                                                                                                                                                                                                                                                                                                                                                |
| СМ | P00070022602 | Small Roof Panel<br>(Right)              | 4 |                                                                                                                                                                                                                                                                                                                                                                                                                                                                                                                                                                                                                                                                                                                                                                                                                                                                                                                                                                                                                                                                                                                                                                                                                                                                                                                                                                                                                                                                                                                                                                                                                                                                                                                                                                                                                                                                                                                                                                                                                                                                                                                                |
| CN | P00080009802 | Small Roof Inclined<br>Beam Cap          | 4 |                                                                                                                                                                                                                                                                                                                                                                                                                                                                                                                                                                                                                                                                                                                                                                                                                                                                                                                                                                                                                                                                                                                                                                                                                                                                                                                                                                                                                                                                                                                                                                                                                                                                                                                                                                                                                                                                                                                                                                                                                                                                                                                                |
| AV | P00090015402 | Small Top Cover                          | 1 |                                                                                                                                                                                                                                                                                                                                                                                                                                                                                                                                                                                                                                                                                                                                                                                                                                                                                                                                                                                                                                                                                                                                                                                                                                                                                                                                                                                                                                                                                                                                                                                                                                                                                                                                                                                                                                                                                                                                                                                                                                                                                                                                |
| w  | P00060198903 | Big Roof Top<br>Beam(Upper)              | 8 |                                                                                                                                                                                                                                                                                                                                                                                                                                                                                                                                                                                                                                                                                                                                                                                                                                                                                                                                                                                                                                                                                                                                                                                                                                                                                                                                                                                                                                                                                                                                                                                                                                                                                                                                                                                                                                                                                                                                                                                                                                                                                                                                |
| Y  | P00060199903 | Big Roof Top<br>Beam(Middle)             | 8 |                                                                                                                                                                                                                                                                                                                                                                                                                                                                                                                                                                                                                                                                                                                                                                                                                                                                                                                                                                                                                                                                                                                                                                                                                                                                                                                                                                                                                                                                                                                                                                                                                                                                                                                                                                                                                                                                                                                                                                                                                                                                                                                                |
| AB | P00060201203 | Big Roof Panel<br>Flashing(Short Side)1  | 4 | e                                                                                                                                                                                                                                                                                                                                                                                                                                                                                                                                                                                                                                                                                                                                                                                                                                                                                                                                                                                                                                                                                                                                                                                                                                                                                                                                                                                                                                                                                                                                                                                                                                                                                                                                                                                                                                                                                                                                                                                                                                                                                                                              |

|    |              |                                           |   | 7 / 35 |
|----|--------------|-------------------------------------------|---|--------|
| AC | P00060201602 | Big Roof Panel<br>Flashing(Short Side)2   | 4 | ,      |
| AM | P00070102103 | Big Roof Big Panel<br>(Left)              | 4 |        |
| AN | P00070102603 | Big Roof Big<br>Panel (Right)             |   |        |
| AP | P00070101403 | Big Roof Small<br>Panel (Left Middle)     | 4 |        |
| AQ | P00070101603 | Big Roof Small<br>Panel (Right<br>Middle) | 4 |        |
| AR | P00070101003 | Big Roof Small<br>Panel (Left)            | 4 |        |
| AS | P00070101203 | Big Roof Right<br>Small Panel             | 4 |        |
| СР | P00080034402 | Big Roof Slanting<br>Beam Cap             | 4 |        |