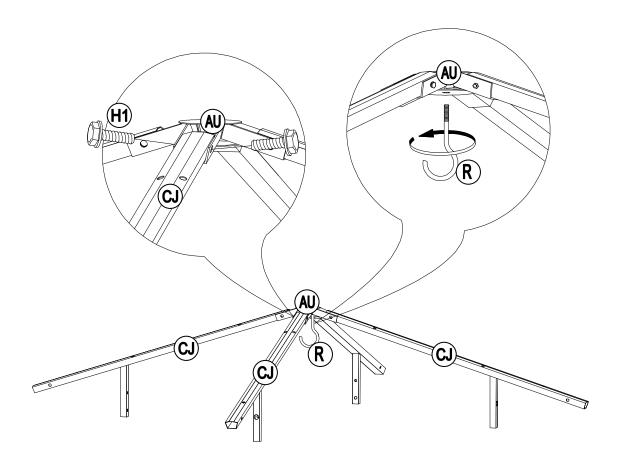

|    | 1            |                                          |   | 6 / 35                                                                                                                                                                                                                                                                                                                                                                                                                                                                                                                                                                                                                                                                                                                                                                                                                                                                                                                                                                                                                                                                                                                                                                                                                                                                                                                                                                                                                                                                                                                                                                                                                                                                                                                                                                                                                                                                                                                                                                                                                                                                                                                         |
|----|--------------|------------------------------------------|---|--------------------------------------------------------------------------------------------------------------------------------------------------------------------------------------------------------------------------------------------------------------------------------------------------------------------------------------------------------------------------------------------------------------------------------------------------------------------------------------------------------------------------------------------------------------------------------------------------------------------------------------------------------------------------------------------------------------------------------------------------------------------------------------------------------------------------------------------------------------------------------------------------------------------------------------------------------------------------------------------------------------------------------------------------------------------------------------------------------------------------------------------------------------------------------------------------------------------------------------------------------------------------------------------------------------------------------------------------------------------------------------------------------------------------------------------------------------------------------------------------------------------------------------------------------------------------------------------------------------------------------------------------------------------------------------------------------------------------------------------------------------------------------------------------------------------------------------------------------------------------------------------------------------------------------------------------------------------------------------------------------------------------------------------------------------------------------------------------------------------------------|
| L  | P00060198303 | Big Roof Middle<br>Beam                  | 4 | <u>←</u>                                                                                                                                                                                                                                                                                                                                                                                                                                                                                                                                                                                                                                                                                                                                                                                                                                                                                                                                                                                                                                                                                                                                                                                                                                                                                                                                                                                                                                                                                                                                                                                                                                                                                                                                                                                                                                                                                                                                                                                                                                                                                                                       |
| AF | P00570034503 | Left Mosquito<br>Netting Rod             | 4 | ¢                                                                                                                                                                                                                                                                                                                                                                                                                                                                                                                                                                                                                                                                                                                                                                                                                                                                                                                                                                                                                                                                                                                                                                                                                                                                                                                                                                                                                                                                                                                                                                                                                                                                                                                                                                                                                                                                                                                                                                                                                                                                                                                              |
| AG | P00570034603 | Right Mosquito<br>Netting Rod            | 4 | <u>\$</u>                                                                                                                                                                                                                                                                                                                                                                                                                                                                                                                                                                                                                                                                                                                                                                                                                                                                                                                                                                                                                                                                                                                                                                                                                                                                                                                                                                                                                                                                                                                                                                                                                                                                                                                                                                                                                                                                                                                                                                                                                                                                                                                      |
| AU | P00050156502 | Small Roof<br>Connector                  | 1 | The state of the s |
| CJ | P00060023602 | Small Roof Oblique<br>Beam               | 4 |                                                                                                                                                                                                                                                                                                                                                                                                                                                                                                                                                                                                                                                                                                                                                                                                                                                                                                                                                                                                                                                                                                                                                                                                                                                                                                                                                                                                                                                                                                                                                                                                                                                                                                                                                                                                                                                                                                                                                                                                                                                                                                                                |
| R  | P005800001   | Hook                                     | 1 |                                                                                                                                                                                                                                                                                                                                                                                                                                                                                                                                                                                                                                                                                                                                                                                                                                                                                                                                                                                                                                                                                                                                                                                                                                                                                                                                                                                                                                                                                                                                                                                                                                                                                                                                                                                                                                                                                                                                                                                                                                                                                                                                |
| СК | P00060202102 | Small Roof Panel<br>Flashing(Short Side) | 4 | <u> </u>                                                                                                                                                                                                                                                                                                                                                                                                                                                                                                                                                                                                                                                                                                                                                                                                                                                                                                                                                                                                                                                                                                                                                                                                                                                                                                                                                                                                                                                                                                                                                                                                                                                                                                                                                                                                                                                                                                                                                                                                                                                                                                                       |
| CL | P00070022402 | Small Roof Panel<br>(Left)               | 4 |                                                                                                                                                                                                                                                                                                                                                                                                                                                                                                                                                                                                                                                                                                                                                                                                                                                                                                                                                                                                                                                                                                                                                                                                                                                                                                                                                                                                                                                                                                                                                                                                                                                                                                                                                                                                                                                                                                                                                                                                                                                                                                                                |
| СМ | P00070022602 | Small Roof Panel<br>(Right)              | 4 |                                                                                                                                                                                                                                                                                                                                                                                                                                                                                                                                                                                                                                                                                                                                                                                                                                                                                                                                                                                                                                                                                                                                                                                                                                                                                                                                                                                                                                                                                                                                                                                                                                                                                                                                                                                                                                                                                                                                                                                                                                                                                                                                |
| CN | P00080009802 | Small Roof Inclined<br>Beam Cap          | 4 |                                                                                                                                                                                                                                                                                                                                                                                                                                                                                                                                                                                                                                                                                                                                                                                                                                                                                                                                                                                                                                                                                                                                                                                                                                                                                                                                                                                                                                                                                                                                                                                                                                                                                                                                                                                                                                                                                                                                                                                                                                                                                                                                |
| AV | P00090015402 | Small Top Cover                          | 1 |                                                                                                                                                                                                                                                                                                                                                                                                                                                                                                                                                                                                                                                                                                                                                                                                                                                                                                                                                                                                                                                                                                                                                                                                                                                                                                                                                                                                                                                                                                                                                                                                                                                                                                                                                                                                                                                                                                                                                                                                                                                                                                                                |
| w  | P00060198903 | Big Roof Top<br>Beam(Upper)              | 8 |                                                                                                                                                                                                                                                                                                                                                                                                                                                                                                                                                                                                                                                                                                                                                                                                                                                                                                                                                                                                                                                                                                                                                                                                                                                                                                                                                                                                                                                                                                                                                                                                                                                                                                                                                                                                                                                                                                                                                                                                                                                                                                                                |
| Y  | P00060199903 | Big Roof Top<br>Beam(Middle)             | 8 |                                                                                                                                                                                                                                                                                                                                                                                                                                                                                                                                                                                                                                                                                                                                                                                                                                                                                                                                                                                                                                                                                                                                                                                                                                                                                                                                                                                                                                                                                                                                                                                                                                                                                                                                                                                                                                                                                                                                                                                                                                                                                                                                |
| AB | P00060201203 | Big Roof Panel<br>Flashing(Short Side)1  | 4 | e                                                                                                                                                                                                                                                                                                                                                                                                                                                                                                                                                                                                                                                                                                                                                                                                                                                                                                                                                                                                                                                                                                                                                                                                                                                                                                                                                                                                                                                                                                                                                                                                                                                                                                                                                                                                                                                                                                                                                                                                                                                                                                                              |