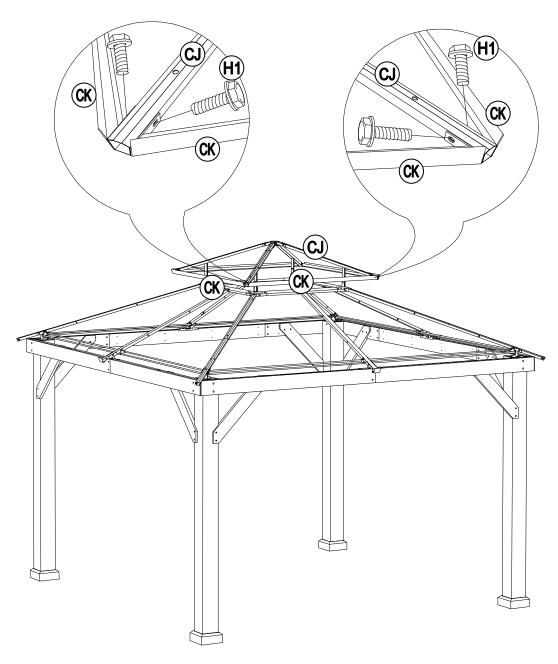

# **EXPLODED DRAWING**

| Parts List |              |                                      |     | 5 / 35                                |
|------------|--------------|--------------------------------------|-----|---------------------------------------|
| Label      | Part Number  | Description                          | Qty | Part Image                            |
| 08         | P000200227   | Post                                 | 4   |                                       |
| 03         | P000400508   | Lateral Left Beam                    | 4   | • • • • •                             |
| 04         | P000400509   | Lateral Right Beam                   | 4   |                                       |
| 05         | P000400510   | Inner Long Beam                      | 4   |                                       |
| 06         | P000400512   | Inner Short Beam<br>(Short Side)     | 4   |                                       |
| 21         | P000400960   | Inner Short Beam<br>(Long Side)      | 4   |                                       |
| 10         | P005000200   | Arc Support 1                        | 4   | · · · · ·                             |
| 11         | P005000201   | Arc Support 2                        | 4   |                                       |
| A          | P00610021603 | Base Cap                             | 4   |                                       |
| В          | P00010025803 | Post Base                            | 4   |                                       |
| F          | P00050024803 | Lower Connector<br>For Slanting Beam | 4   |                                       |
| D          | P00050025103 | Lower Connector<br>For Middle Beam   | 4   |                                       |
| CE         | P00050157505 | Big Top Corner<br>Connector          | 4   |                                       |
| CG         | P00050157302 | Big Roof Short<br>Connector Tube     | 4   |                                       |
| к          | P00060197103 | Big Roof Sloping<br>Beam             | 4   | · · · · · · · · · · · · · · · · · · · |

|    | 1            |                                          |   | 6 / 35                                                                                                                                                                                                                                                                                                                                                                                                                                                                                                                                                                                                                                                                                                                                                                                                                                                                                                                                                                                                                                                                                                                                                                                                                                                                                                                                                                                                                                                                                                                                                                                                                                                                                                                                                                                                                                                                                                                                                                                                                                                                                                                         |
|----|--------------|------------------------------------------|---|--------------------------------------------------------------------------------------------------------------------------------------------------------------------------------------------------------------------------------------------------------------------------------------------------------------------------------------------------------------------------------------------------------------------------------------------------------------------------------------------------------------------------------------------------------------------------------------------------------------------------------------------------------------------------------------------------------------------------------------------------------------------------------------------------------------------------------------------------------------------------------------------------------------------------------------------------------------------------------------------------------------------------------------------------------------------------------------------------------------------------------------------------------------------------------------------------------------------------------------------------------------------------------------------------------------------------------------------------------------------------------------------------------------------------------------------------------------------------------------------------------------------------------------------------------------------------------------------------------------------------------------------------------------------------------------------------------------------------------------------------------------------------------------------------------------------------------------------------------------------------------------------------------------------------------------------------------------------------------------------------------------------------------------------------------------------------------------------------------------------------------|
| L  | P00060198303 | Big Roof Middle<br>Beam                  | 4 | <u>←</u>                                                                                                                                                                                                                                                                                                                                                                                                                                                                                                                                                                                                                                                                                                                                                                                                                                                                                                                                                                                                                                                                                                                                                                                                                                                                                                                                                                                                                                                                                                                                                                                                                                                                                                                                                                                                                                                                                                                                                                                                                                                                                                                       |
| AF | P00570034503 | Left Mosquito<br>Netting Rod             | 4 | ¢                                                                                                                                                                                                                                                                                                                                                                                                                                                                                                                                                                                                                                                                                                                                                                                                                                                                                                                                                                                                                                                                                                                                                                                                                                                                                                                                                                                                                                                                                                                                                                                                                                                                                                                                                                                                                                                                                                                                                                                                                                                                                                                              |
| AG | P00570034603 | Right Mosquito<br>Netting Rod            | 4 | <u>\$</u>                                                                                                                                                                                                                                                                                                                                                                                                                                                                                                                                                                                                                                                                                                                                                                                                                                                                                                                                                                                                                                                                                                                                                                                                                                                                                                                                                                                                                                                                                                                                                                                                                                                                                                                                                                                                                                                                                                                                                                                                                                                                                                                      |
| AU | P00050156502 | Small Roof<br>Connector                  | 1 | The state of the s |
| CJ | P00060023602 | Small Roof Oblique<br>Beam               | 4 |                                                                                                                                                                                                                                                                                                                                                                                                                                                                                                                                                                                                                                                                                                                                                                                                                                                                                                                                                                                                                                                                                                                                                                                                                                                                                                                                                                                                                                                                                                                                                                                                                                                                                                                                                                                                                                                                                                                                                                                                                                                                                                                                |
| R  | P005800001   | Hook                                     | 1 |                                                                                                                                                                                                                                                                                                                                                                                                                                                                                                                                                                                                                                                                                                                                                                                                                                                                                                                                                                                                                                                                                                                                                                                                                                                                                                                                                                                                                                                                                                                                                                                                                                                                                                                                                                                                                                                                                                                                                                                                                                                                                                                                |
| СК | P00060202102 | Small Roof Panel<br>Flashing(Short Side) | 4 | <u> </u>                                                                                                                                                                                                                                                                                                                                                                                                                                                                                                                                                                                                                                                                                                                                                                                                                                                                                                                                                                                                                                                                                                                                                                                                                                                                                                                                                                                                                                                                                                                                                                                                                                                                                                                                                                                                                                                                                                                                                                                                                                                                                                                       |
| CL | P00070022402 | Small Roof Panel<br>(Left)               | 4 |                                                                                                                                                                                                                                                                                                                                                                                                                                                                                                                                                                                                                                                                                                                                                                                                                                                                                                                                                                                                                                                                                                                                                                                                                                                                                                                                                                                                                                                                                                                                                                                                                                                                                                                                                                                                                                                                                                                                                                                                                                                                                                                                |
| СМ | P00070022602 | Small Roof Panel<br>(Right)              | 4 |                                                                                                                                                                                                                                                                                                                                                                                                                                                                                                                                                                                                                                                                                                                                                                                                                                                                                                                                                                                                                                                                                                                                                                                                                                                                                                                                                                                                                                                                                                                                                                                                                                                                                                                                                                                                                                                                                                                                                                                                                                                                                                                                |
| CN | P00080009802 | Small Roof Inclined<br>Beam Cap          | 4 |                                                                                                                                                                                                                                                                                                                                                                                                                                                                                                                                                                                                                                                                                                                                                                                                                                                                                                                                                                                                                                                                                                                                                                                                                                                                                                                                                                                                                                                                                                                                                                                                                                                                                                                                                                                                                                                                                                                                                                                                                                                                                                                                |
| AV | P00090015402 | Small Top Cover                          | 1 |                                                                                                                                                                                                                                                                                                                                                                                                                                                                                                                                                                                                                                                                                                                                                                                                                                                                                                                                                                                                                                                                                                                                                                                                                                                                                                                                                                                                                                                                                                                                                                                                                                                                                                                                                                                                                                                                                                                                                                                                                                                                                                                                |
| w  | P00060198903 | Big Roof Top<br>Beam(Upper)              | 8 |                                                                                                                                                                                                                                                                                                                                                                                                                                                                                                                                                                                                                                                                                                                                                                                                                                                                                                                                                                                                                                                                                                                                                                                                                                                                                                                                                                                                                                                                                                                                                                                                                                                                                                                                                                                                                                                                                                                                                                                                                                                                                                                                |
| Y  | P00060199903 | Big Roof Top<br>Beam(Middle)             | 8 |                                                                                                                                                                                                                                                                                                                                                                                                                                                                                                                                                                                                                                                                                                                                                                                                                                                                                                                                                                                                                                                                                                                                                                                                                                                                                                                                                                                                                                                                                                                                                                                                                                                                                                                                                                                                                                                                                                                                                                                                                                                                                                                                |
| AB | P00060201203 | Big Roof Panel<br>Flashing(Short Side)1  | 4 | e                                                                                                                                                                                                                                                                                                                                                                                                                                                                                                                                                                                                                                                                                                                                                                                                                                                                                                                                                                                                                                                                                                                                                                                                                                                                                                                                                                                                                                                                                                                                                                                                                                                                                                                                                                                                                                                                                                                                                                                                                                                                                                                              |