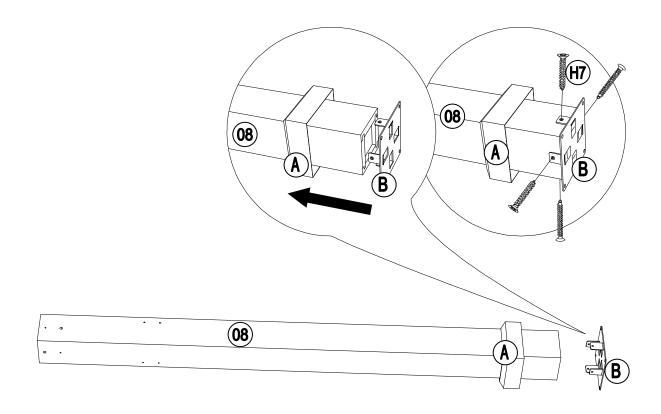

# **EXPLODED DRAWING**

| Parts List |              |                                      |     | 5 / 35                                |
|------------|--------------|--------------------------------------|-----|---------------------------------------|
| Label      | Part Number  | Description                          | Qty | Part Image                            |
| 08         | P000200227   | Post                                 | 4   |                                       |
| 03         | P000400508   | Lateral Left Beam                    | 4   | • • • • •                             |
| 04         | P000400509   | Lateral Right Beam                   | 4   |                                       |
| 05         | P000400510   | Inner Long Beam                      | 4   |                                       |
| 06         | P000400512   | Inner Short Beam<br>(Short Side)     | 4   |                                       |
| 21         | P000400960   | Inner Short Beam<br>(Long Side)      | 4   |                                       |
| 10         | P005000200   | Arc Support 1                        | 4   | · · · · ·                             |
| 11         | P005000201   | Arc Support 2                        | 4   |                                       |
| A          | P00610021603 | Base Cap                             | 4   |                                       |
| В          | P00010025803 | Post Base                            | 4   |                                       |
| F          | P00050024803 | Lower Connector<br>For Slanting Beam | 4   |                                       |
| D          | P00050025103 | Lower Connector<br>For Middle Beam   | 4   |                                       |
| CE         | P00050157505 | Big Top Corner<br>Connector          | 4   |                                       |
| CG         | P00050157302 | Big Roof Short<br>Connector Tube     | 4   |                                       |
| к          | P00060197103 | Big Roof Sloping<br>Beam             | 4   | · · · · · · · · · · · · · · · · · · · |

| Hardware Pack |             |                      |     |     | 8 / 35     |
|---------------|-------------|----------------------|-----|-----|------------|
| Label         | Part Number | Description          | Qty | Add | Part Image |
| H1            | H100010047  | Bolt M6*20           | 196 | 10  |            |
| H2            | H100010073  | Bolt M6*60           | 1   | 1   |            |
| НЗ            | H100010046  | Bolt M6*40           | 12  | 1   |            |
| H4            | H010010449  | Bolt M10*205         | 8   | 1   |            |
| H5            | H100010054  | Bolt M8*25           | 24  | 2   |            |
| H6            | H100010055  | Bolt M8*35           | 16  | 1   |            |
| H7            | H030050058  | Screw<br>ST4.8*30    | 64  | 4   | (f) [mmm]  |
| H8            | H030050057  | Screw<br>ST4.8*40    | 56  | 3   |            |
| Н9            | H030030010  | Screw ST8*35         | 16  | 1   |            |
| H10           | H030010031  | Screw<br>ST9.5*80    | 8   | 1   |            |
| H11           | H050080007  | Flat Washer<br>M8    | 16  | 1   |            |
| H12           | H050080008  | Flat Washer<br>M10   | 24  | 2   |            |
| H13           | H040050026  | Non-slip Nuts<br>M10 | 8   | 1   |            |