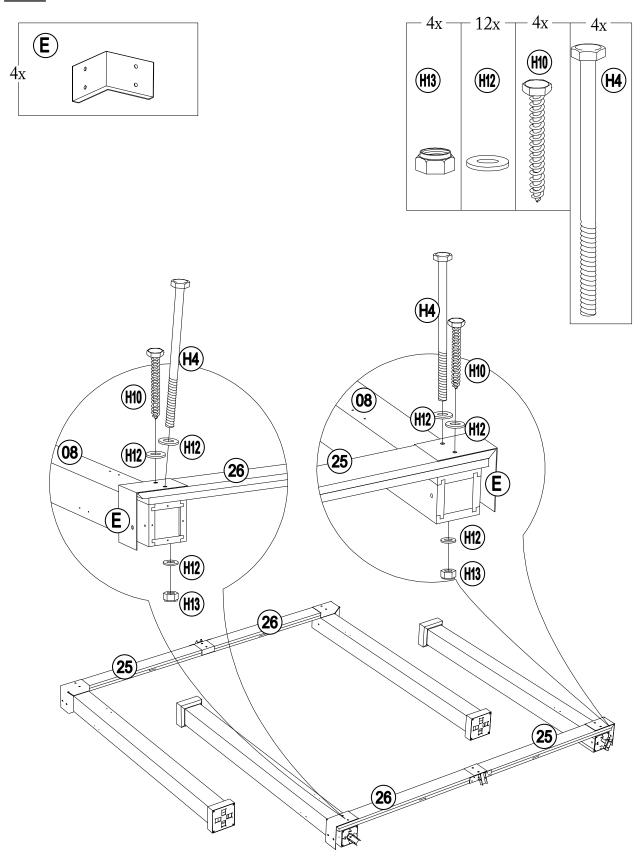

#### **Parts List**

|       | Parts        | LIST                                 |                |                                                                                                                                                                                                                                                                                                                                                                                                                                                                                                                                                                                                                                                                                                                                                                                                                                                                                                                                                                                                                                                                                                                                                                                                                                                                                                                                                                                                                                                                                                                                                                                                                                                                                                                                                                                                                                                                                                                                                                                                                                                                                                                                 |
|-------|--------------|--------------------------------------|----------------|---------------------------------------------------------------------------------------------------------------------------------------------------------------------------------------------------------------------------------------------------------------------------------------------------------------------------------------------------------------------------------------------------------------------------------------------------------------------------------------------------------------------------------------------------------------------------------------------------------------------------------------------------------------------------------------------------------------------------------------------------------------------------------------------------------------------------------------------------------------------------------------------------------------------------------------------------------------------------------------------------------------------------------------------------------------------------------------------------------------------------------------------------------------------------------------------------------------------------------------------------------------------------------------------------------------------------------------------------------------------------------------------------------------------------------------------------------------------------------------------------------------------------------------------------------------------------------------------------------------------------------------------------------------------------------------------------------------------------------------------------------------------------------------------------------------------------------------------------------------------------------------------------------------------------------------------------------------------------------------------------------------------------------------------------------------------------------------------------------------------------------|
| Label | Part Number  | Description                          | Qty            | Part Image                                                                                                                                                                                                                                                                                                                                                                                                                                                                                                                                                                                                                                                                                                                                                                                                                                                                                                                                                                                                                                                                                                                                                                                                                                                                                                                                                                                                                                                                                                                                                                                                                                                                                                                                                                                                                                                                                                                                                                                                                                                                                                                      |
| 08    | P000200227   | Post 4                               |                | <u>\( \tag{\cdot} \) \( \cd</u> |
| 10    | P005000200   | Arc Support 1                        | 4              | <u>(``</u>                                                                                                                                                                                                                                                                                                                                                                                                                                                                                                                                                                                                                                                                                                                                                                                                                                                                                                                                                                                                                                                                                                                                                                                                                                                                                                                                                                                                                                                                                                                                                                                                                                                                                                                                                                                                                                                                                                                                                                                                                                                                                                                      |
| 11    | P005000201   | Arc Support 2                        | 4              | \(\cdot\cdot\cdot\cdot\cdot\cdot\cdot\cdot                                                                                                                                                                                                                                                                                                                                                                                                                                                                                                                                                                                                                                                                                                                                                                                                                                                                                                                                                                                                                                                                                                                                                                                                                                                                                                                                                                                                                                                                                                                                                                                                                                                                                                                                                                                                                                                                                                                                                                                                                                                                                      |
| 27    | P000400959   | Inner Long Beam                      | 4              | • • •                                                                                                                                                                                                                                                                                                                                                                                                                                                                                                                                                                                                                                                                                                                                                                                                                                                                                                                                                                                                                                                                                                                                                                                                                                                                                                                                                                                                                                                                                                                                                                                                                                                                                                                                                                                                                                                                                                                                                                                                                                                                                                                           |
| 06    | P000400512   | Inner Short Beam<br>(Short Side)     | 4              | •: ••: [                                                                                                                                                                                                                                                                                                                                                                                                                                                                                                                                                                                                                                                                                                                                                                                                                                                                                                                                                                                                                                                                                                                                                                                                                                                                                                                                                                                                                                                                                                                                                                                                                                                                                                                                                                                                                                                                                                                                                                                                                                                                                                                        |
| 21    | P000400960   | Inner Short Beam<br>(Long Side)      | 4              | ·: : •• [                                                                                                                                                                                                                                                                                                                                                                                                                                                                                                                                                                                                                                                                                                                                                                                                                                                                                                                                                                                                                                                                                                                                                                                                                                                                                                                                                                                                                                                                                                                                                                                                                                                                                                                                                                                                                                                                                                                                                                                                                                                                                                                       |
| 25    | P000400957   | Out Side Left<br>Beam(Short)         | 4              | : :                                                                                                                                                                                                                                                                                                                                                                                                                                                                                                                                                                                                                                                                                                                                                                                                                                                                                                                                                                                                                                                                                                                                                                                                                                                                                                                                                                                                                                                                                                                                                                                                                                                                                                                                                                                                                                                                                                                                                                                                                                                                                                                             |
| 26    | P000400958   | Out Side Right<br>Beam(Short)        | Out Side Right |                                                                                                                                                                                                                                                                                                                                                                                                                                                                                                                                                                                                                                                                                                                                                                                                                                                                                                                                                                                                                                                                                                                                                                                                                                                                                                                                                                                                                                                                                                                                                                                                                                                                                                                                                                                                                                                                                                                                                                                                                                                                                                                                 |
| A     | P00610021602 | Base Cover                           |                |                                                                                                                                                                                                                                                                                                                                                                                                                                                                                                                                                                                                                                                                                                                                                                                                                                                                                                                                                                                                                                                                                                                                                                                                                                                                                                                                                                                                                                                                                                                                                                                                                                                                                                                                                                                                                                                                                                                                                                                                                                                                                                                                 |
| В     | P00010025802 | Post Base 4                          |                |                                                                                                                                                                                                                                                                                                                                                                                                                                                                                                                                                                                                                                                                                                                                                                                                                                                                                                                                                                                                                                                                                                                                                                                                                                                                                                                                                                                                                                                                                                                                                                                                                                                                                                                                                                                                                                                                                                                                                                                                                                                                                                                                 |
| С     | P00560042801 | Decorative<br>(Middle) 4             |                |                                                                                                                                                                                                                                                                                                                                                                                                                                                                                                                                                                                                                                                                                                                                                                                                                                                                                                                                                                                                                                                                                                                                                                                                                                                                                                                                                                                                                                                                                                                                                                                                                                                                                                                                                                                                                                                                                                                                                                                                                                                                                                                                 |
| D     | P00050025102 | Lower Connector<br>For Middle Beam   | 4              |                                                                                                                                                                                                                                                                                                                                                                                                                                                                                                                                                                                                                                                                                                                                                                                                                                                                                                                                                                                                                                                                                                                                                                                                                                                                                                                                                                                                                                                                                                                                                                                                                                                                                                                                                                                                                                                                                                                                                                                                                                                                                                                                 |
| E     | P00560042901 | Decorative<br>(Corner) 4             |                |                                                                                                                                                                                                                                                                                                                                                                                                                                                                                                                                                                                                                                                                                                                                                                                                                                                                                                                                                                                                                                                                                                                                                                                                                                                                                                                                                                                                                                                                                                                                                                                                                                                                                                                                                                                                                                                                                                                                                                                                                                                                                                                                 |
| F     | P00050024802 | Lower Connector<br>For Slanting Beam | 4              |                                                                                                                                                                                                                                                                                                                                                                                                                                                                                                                                                                                                                                                                                                                                                                                                                                                                                                                                                                                                                                                                                                                                                                                                                                                                                                                                                                                                                                                                                                                                                                                                                                                                                                                                                                                                                                                                                                                                                                                                                                                                                                                                 |
| J     | P00050157401 | Big Roof Short<br>Connector Tube     | 4              |                                                                                                                                                                                                                                                                                                                                                                                                                                                                                                                                                                                                                                                                                                                                                                                                                                                                                                                                                                                                                                                                                                                                                                                                                                                                                                                                                                                                                                                                                                                                                                                                                                                                                                                                                                                                                                                                                                                                                                                                                                                                                                                                 |

## **Hardware Pack**

| Label | Part Number | Description          | Qty | Add | Part Image |
|-------|-------------|----------------------|-----|-----|------------|
| H1    | H100010047  | Bolt M6*20           | 148 | 9   |            |
| H2    | H100010069  | Bolt M6*35           | 5   | 1   |            |
| НЗ    | H100010059  | Bolt M6*45           | 8   | 1   |            |
| H4    | H010010449  | Bolt M10*205         | 8   | 1   |            |
| H5    | H100010054  | Bolt M8*25           | 24  | 2   |            |
| H6    | H100010055  | Bolt M8*35           | 16  | 1   |            |
| H7    | H030050058  | Screw<br>ST4.8*30    | 64  | 4   |            |
| H8    | H030050057  | Screw<br>ST4.8*40    | 40  | 3   |            |
| H9    | H030030010  | Screw ST8*35         | 16  | 1   |            |
| H10   | H030010031  | Screw<br>ST9.5*80    | 8   | 1   |            |
| H11   | H050080007  | Flat Washer<br>M8    | 16  | 1   |            |
| H12   | H050080008  | Flat Washer<br>M10   | 24  | 2   |            |
| H13   | H040050026  | Non-slip Nuts<br>M10 | 8   | 1   |            |