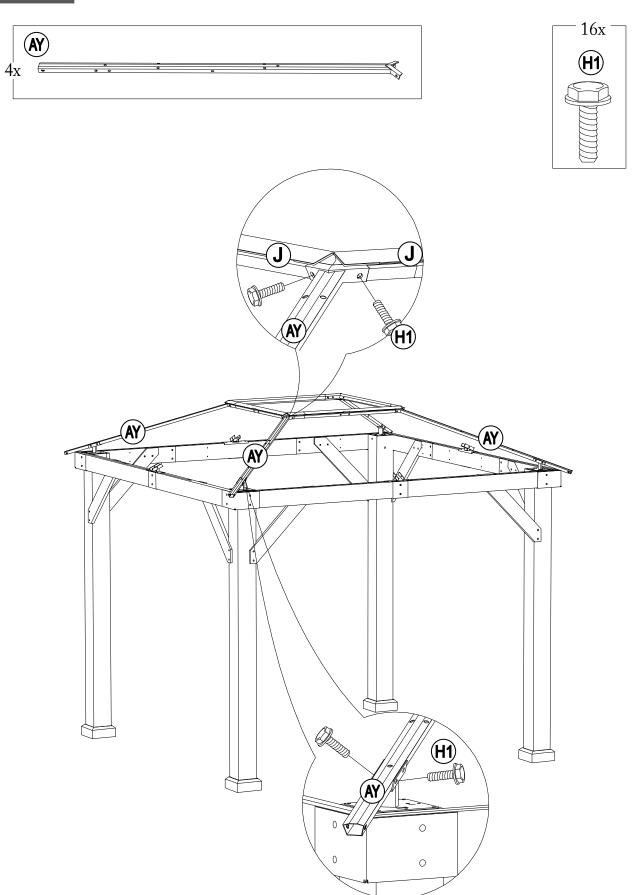

#### **Parts List**

|       | Parts        | LIST                                 |                |                                                                                                                                                                                                                                                                                                                                                                                                                                                                                                                                                                                                                                                                                                                                                                                                                                                                                                                                                                                                                                                                                                                                                                                                                                                                                                                                                                                                                                                                                                                                                                                                                                                                                                                                                                                                                                                                                                                                                                                                                                                                                                                                 |
|-------|--------------|--------------------------------------|----------------|---------------------------------------------------------------------------------------------------------------------------------------------------------------------------------------------------------------------------------------------------------------------------------------------------------------------------------------------------------------------------------------------------------------------------------------------------------------------------------------------------------------------------------------------------------------------------------------------------------------------------------------------------------------------------------------------------------------------------------------------------------------------------------------------------------------------------------------------------------------------------------------------------------------------------------------------------------------------------------------------------------------------------------------------------------------------------------------------------------------------------------------------------------------------------------------------------------------------------------------------------------------------------------------------------------------------------------------------------------------------------------------------------------------------------------------------------------------------------------------------------------------------------------------------------------------------------------------------------------------------------------------------------------------------------------------------------------------------------------------------------------------------------------------------------------------------------------------------------------------------------------------------------------------------------------------------------------------------------------------------------------------------------------------------------------------------------------------------------------------------------------|
| Label | Part Number  | Description                          | Qty            | Part Image                                                                                                                                                                                                                                                                                                                                                                                                                                                                                                                                                                                                                                                                                                                                                                                                                                                                                                                                                                                                                                                                                                                                                                                                                                                                                                                                                                                                                                                                                                                                                                                                                                                                                                                                                                                                                                                                                                                                                                                                                                                                                                                      |
| 08    | P000200227   | Post 4                               |                | <u>\( \tag{\cdot} \) \( \cd</u> |
| 10    | P005000200   | Arc Support 1                        | 4              | <u>(``</u>                                                                                                                                                                                                                                                                                                                                                                                                                                                                                                                                                                                                                                                                                                                                                                                                                                                                                                                                                                                                                                                                                                                                                                                                                                                                                                                                                                                                                                                                                                                                                                                                                                                                                                                                                                                                                                                                                                                                                                                                                                                                                                                      |
| 11    | P005000201   | Arc Support 2                        | 4              | \(\cdot\cdot\cdot\cdot\cdot\cdot\cdot\cdot                                                                                                                                                                                                                                                                                                                                                                                                                                                                                                                                                                                                                                                                                                                                                                                                                                                                                                                                                                                                                                                                                                                                                                                                                                                                                                                                                                                                                                                                                                                                                                                                                                                                                                                                                                                                                                                                                                                                                                                                                                                                                      |
| 27    | P000400959   | Inner Long Beam                      | 4              | • • •                                                                                                                                                                                                                                                                                                                                                                                                                                                                                                                                                                                                                                                                                                                                                                                                                                                                                                                                                                                                                                                                                                                                                                                                                                                                                                                                                                                                                                                                                                                                                                                                                                                                                                                                                                                                                                                                                                                                                                                                                                                                                                                           |
| 06    | P000400512   | Inner Short Beam<br>(Short Side)     | 4              | •: ••: [                                                                                                                                                                                                                                                                                                                                                                                                                                                                                                                                                                                                                                                                                                                                                                                                                                                                                                                                                                                                                                                                                                                                                                                                                                                                                                                                                                                                                                                                                                                                                                                                                                                                                                                                                                                                                                                                                                                                                                                                                                                                                                                        |
| 21    | P000400960   | Inner Short Beam<br>(Long Side)      | 4              | ·: : •• [                                                                                                                                                                                                                                                                                                                                                                                                                                                                                                                                                                                                                                                                                                                                                                                                                                                                                                                                                                                                                                                                                                                                                                                                                                                                                                                                                                                                                                                                                                                                                                                                                                                                                                                                                                                                                                                                                                                                                                                                                                                                                                                       |
| 25    | P000400957   | Out Side Left<br>Beam(Short)         | 4              | : :                                                                                                                                                                                                                                                                                                                                                                                                                                                                                                                                                                                                                                                                                                                                                                                                                                                                                                                                                                                                                                                                                                                                                                                                                                                                                                                                                                                                                                                                                                                                                                                                                                                                                                                                                                                                                                                                                                                                                                                                                                                                                                                             |
| 26    | P000400958   | Out Side Right<br>Beam(Short)        | Out Side Right |                                                                                                                                                                                                                                                                                                                                                                                                                                                                                                                                                                                                                                                                                                                                                                                                                                                                                                                                                                                                                                                                                                                                                                                                                                                                                                                                                                                                                                                                                                                                                                                                                                                                                                                                                                                                                                                                                                                                                                                                                                                                                                                                 |
| A     | P00610021602 | Base Cover                           |                |                                                                                                                                                                                                                                                                                                                                                                                                                                                                                                                                                                                                                                                                                                                                                                                                                                                                                                                                                                                                                                                                                                                                                                                                                                                                                                                                                                                                                                                                                                                                                                                                                                                                                                                                                                                                                                                                                                                                                                                                                                                                                                                                 |
| В     | P00010025802 | Post Base 4                          |                |                                                                                                                                                                                                                                                                                                                                                                                                                                                                                                                                                                                                                                                                                                                                                                                                                                                                                                                                                                                                                                                                                                                                                                                                                                                                                                                                                                                                                                                                                                                                                                                                                                                                                                                                                                                                                                                                                                                                                                                                                                                                                                                                 |
| С     | P00560042801 | Decorative<br>(Middle) 4             |                |                                                                                                                                                                                                                                                                                                                                                                                                                                                                                                                                                                                                                                                                                                                                                                                                                                                                                                                                                                                                                                                                                                                                                                                                                                                                                                                                                                                                                                                                                                                                                                                                                                                                                                                                                                                                                                                                                                                                                                                                                                                                                                                                 |
| D     | P00050025102 | Lower Connector<br>For Middle Beam   | 4              |                                                                                                                                                                                                                                                                                                                                                                                                                                                                                                                                                                                                                                                                                                                                                                                                                                                                                                                                                                                                                                                                                                                                                                                                                                                                                                                                                                                                                                                                                                                                                                                                                                                                                                                                                                                                                                                                                                                                                                                                                                                                                                                                 |
| E     | P00560042901 | Decorative<br>(Corner) 4             |                |                                                                                                                                                                                                                                                                                                                                                                                                                                                                                                                                                                                                                                                                                                                                                                                                                                                                                                                                                                                                                                                                                                                                                                                                                                                                                                                                                                                                                                                                                                                                                                                                                                                                                                                                                                                                                                                                                                                                                                                                                                                                                                                                 |
| F     | P00050024802 | Lower Connector<br>For Slanting Beam | 4              |                                                                                                                                                                                                                                                                                                                                                                                                                                                                                                                                                                                                                                                                                                                                                                                                                                                                                                                                                                                                                                                                                                                                                                                                                                                                                                                                                                                                                                                                                                                                                                                                                                                                                                                                                                                                                                                                                                                                                                                                                                                                                                                                 |
| J     | P00050157401 | Big Roof Short<br>Connector Tube     | 4              |                                                                                                                                                                                                                                                                                                                                                                                                                                                                                                                                                                                                                                                                                                                                                                                                                                                                                                                                                                                                                                                                                                                                                                                                                                                                                                                                                                                                                                                                                                                                                                                                                                                                                                                                                                                                                                                                                                                                                                                                                                                                                                                                 |

## **Hardware Pack**

| Label | Part Number | Description          | Qty | Add | Part Image |
|-------|-------------|----------------------|-----|-----|------------|
| H1    | H100010047  | Bolt M6*20           | 148 | 9   |            |
| H2    | H100010069  | Bolt M6*35           | 5   | 1   |            |
| НЗ    | H100010059  | Bolt M6*45           | 8   | 1   |            |
| H4    | H010010449  | Bolt M10*205         | 8   | 1   |            |
| H5    | H100010054  | Bolt M8*25           | 24  | 2   |            |
| H6    | H100010055  | Bolt M8*35           | 16  | 1   |            |
| H7    | H030050058  | Screw<br>ST4.8*30    | 64  | 4   |            |
| H8    | H030050057  | Screw<br>ST4.8*40    | 40  | 3   |            |
| H9    | H030030010  | Screw ST8*35         | 16  | 1   |            |
| H10   | H030010031  | Screw<br>ST9.5*80    | 8   | 1   |            |
| H11   | H050080007  | Flat Washer<br>M8    | 16  | 1   |            |
| H12   | H050080008  | Flat Washer<br>M10   | 24  | 2   |            |
| H13   | H040050026  | Non-slip Nuts<br>M10 | 8   | 1   |            |