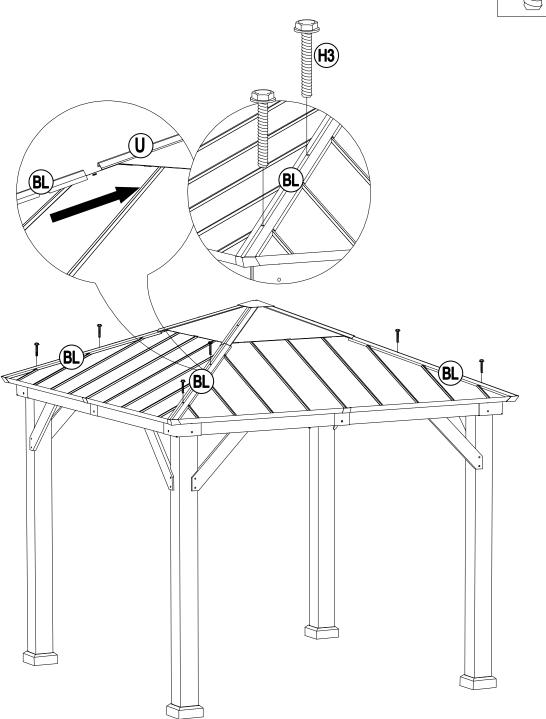

#### **Parts List**

|       | Parts        | LIST                                 |                |                                                                                                                                                                                                                                                                                                                                                                                                                                                                                                                                                                                                                                                                                                                                                                                                                                                                                                                                                                                                                                                                                                                                                                                                                                                                                                                                                                                                                                                                                                                                                                                                                                                                                                                                                                                                                                                                                                                                                                                                                                                                                                                                 |
|-------|--------------|--------------------------------------|----------------|---------------------------------------------------------------------------------------------------------------------------------------------------------------------------------------------------------------------------------------------------------------------------------------------------------------------------------------------------------------------------------------------------------------------------------------------------------------------------------------------------------------------------------------------------------------------------------------------------------------------------------------------------------------------------------------------------------------------------------------------------------------------------------------------------------------------------------------------------------------------------------------------------------------------------------------------------------------------------------------------------------------------------------------------------------------------------------------------------------------------------------------------------------------------------------------------------------------------------------------------------------------------------------------------------------------------------------------------------------------------------------------------------------------------------------------------------------------------------------------------------------------------------------------------------------------------------------------------------------------------------------------------------------------------------------------------------------------------------------------------------------------------------------------------------------------------------------------------------------------------------------------------------------------------------------------------------------------------------------------------------------------------------------------------------------------------------------------------------------------------------------|
| Label | Part Number  | Description                          | Qty            | Part Image                                                                                                                                                                                                                                                                                                                                                                                                                                                                                                                                                                                                                                                                                                                                                                                                                                                                                                                                                                                                                                                                                                                                                                                                                                                                                                                                                                                                                                                                                                                                                                                                                                                                                                                                                                                                                                                                                                                                                                                                                                                                                                                      |
| 08    | P000200227   | Post 4                               |                | <u>\( \tag{\cdot} \) \( \cd</u> |
| 10    | P005000200   | Arc Support 1                        | 4              | <u>(``</u>                                                                                                                                                                                                                                                                                                                                                                                                                                                                                                                                                                                                                                                                                                                                                                                                                                                                                                                                                                                                                                                                                                                                                                                                                                                                                                                                                                                                                                                                                                                                                                                                                                                                                                                                                                                                                                                                                                                                                                                                                                                                                                                      |
| 11    | P005000201   | Arc Support 2                        | 4              | \(\cdot\cdot\cdot\cdot\cdot\cdot\cdot\cdot                                                                                                                                                                                                                                                                                                                                                                                                                                                                                                                                                                                                                                                                                                                                                                                                                                                                                                                                                                                                                                                                                                                                                                                                                                                                                                                                                                                                                                                                                                                                                                                                                                                                                                                                                                                                                                                                                                                                                                                                                                                                                      |
| 27    | P000400959   | Inner Long Beam                      | 4              | • • •                                                                                                                                                                                                                                                                                                                                                                                                                                                                                                                                                                                                                                                                                                                                                                                                                                                                                                                                                                                                                                                                                                                                                                                                                                                                                                                                                                                                                                                                                                                                                                                                                                                                                                                                                                                                                                                                                                                                                                                                                                                                                                                           |
| 06    | P000400512   | Inner Short Beam<br>(Short Side)     | 4              | •: ••: [                                                                                                                                                                                                                                                                                                                                                                                                                                                                                                                                                                                                                                                                                                                                                                                                                                                                                                                                                                                                                                                                                                                                                                                                                                                                                                                                                                                                                                                                                                                                                                                                                                                                                                                                                                                                                                                                                                                                                                                                                                                                                                                        |
| 21    | P000400960   | Inner Short Beam<br>(Long Side)      | 4              | ·: : •• [                                                                                                                                                                                                                                                                                                                                                                                                                                                                                                                                                                                                                                                                                                                                                                                                                                                                                                                                                                                                                                                                                                                                                                                                                                                                                                                                                                                                                                                                                                                                                                                                                                                                                                                                                                                                                                                                                                                                                                                                                                                                                                                       |
| 25    | P000400957   | Out Side Left<br>Beam(Short)         | 4              | : :                                                                                                                                                                                                                                                                                                                                                                                                                                                                                                                                                                                                                                                                                                                                                                                                                                                                                                                                                                                                                                                                                                                                                                                                                                                                                                                                                                                                                                                                                                                                                                                                                                                                                                                                                                                                                                                                                                                                                                                                                                                                                                                             |
| 26    | P000400958   | Out Side Right<br>Beam(Short)        | Out Side Right |                                                                                                                                                                                                                                                                                                                                                                                                                                                                                                                                                                                                                                                                                                                                                                                                                                                                                                                                                                                                                                                                                                                                                                                                                                                                                                                                                                                                                                                                                                                                                                                                                                                                                                                                                                                                                                                                                                                                                                                                                                                                                                                                 |
| A     | P00610021602 | Base Cover                           |                |                                                                                                                                                                                                                                                                                                                                                                                                                                                                                                                                                                                                                                                                                                                                                                                                                                                                                                                                                                                                                                                                                                                                                                                                                                                                                                                                                                                                                                                                                                                                                                                                                                                                                                                                                                                                                                                                                                                                                                                                                                                                                                                                 |
| В     | P00010025802 | Post Base 4                          |                |                                                                                                                                                                                                                                                                                                                                                                                                                                                                                                                                                                                                                                                                                                                                                                                                                                                                                                                                                                                                                                                                                                                                                                                                                                                                                                                                                                                                                                                                                                                                                                                                                                                                                                                                                                                                                                                                                                                                                                                                                                                                                                                                 |
| С     | P00560042801 | Decorative<br>(Middle) 4             |                |                                                                                                                                                                                                                                                                                                                                                                                                                                                                                                                                                                                                                                                                                                                                                                                                                                                                                                                                                                                                                                                                                                                                                                                                                                                                                                                                                                                                                                                                                                                                                                                                                                                                                                                                                                                                                                                                                                                                                                                                                                                                                                                                 |
| D     | P00050025102 | Lower Connector<br>For Middle Beam   | 4              |                                                                                                                                                                                                                                                                                                                                                                                                                                                                                                                                                                                                                                                                                                                                                                                                                                                                                                                                                                                                                                                                                                                                                                                                                                                                                                                                                                                                                                                                                                                                                                                                                                                                                                                                                                                                                                                                                                                                                                                                                                                                                                                                 |
| E     | P00560042901 | Decorative<br>(Corner) 4             |                |                                                                                                                                                                                                                                                                                                                                                                                                                                                                                                                                                                                                                                                                                                                                                                                                                                                                                                                                                                                                                                                                                                                                                                                                                                                                                                                                                                                                                                                                                                                                                                                                                                                                                                                                                                                                                                                                                                                                                                                                                                                                                                                                 |
| F     | P00050024802 | Lower Connector<br>For Slanting Beam | 4              |                                                                                                                                                                                                                                                                                                                                                                                                                                                                                                                                                                                                                                                                                                                                                                                                                                                                                                                                                                                                                                                                                                                                                                                                                                                                                                                                                                                                                                                                                                                                                                                                                                                                                                                                                                                                                                                                                                                                                                                                                                                                                                                                 |
| J     | P00050157401 | Big Roof Short<br>Connector Tube     | 4              |                                                                                                                                                                                                                                                                                                                                                                                                                                                                                                                                                                                                                                                                                                                                                                                                                                                                                                                                                                                                                                                                                                                                                                                                                                                                                                                                                                                                                                                                                                                                                                                                                                                                                                                                                                                                                                                                                                                                                                                                                                                                                                                                 |

|    |              |                               |   | 1/33 |
|----|--------------|-------------------------------|---|------|
| BG | P00070103201 | Big Roof Middle<br>Panel      | 4 | ,    |
| BJ | P00070102001 | Big Roof Big<br>Panel(Left)   | 4 |      |
| вк | P00070102501 | Big Roof Big<br>Panel(Right)  | 4 |      |
| AR | P00070101002 | Big Roof Left Small<br>Panel  | 4 |      |
| AS | P00070101202 | Big Roof Right<br>Small Panel | 4 |      |
| BL | P00080034501 | Big Roof Inclined<br>Beam Cap | 4 |      |

## **Hardware Pack**

| Label | Part Number | Description          | Qty | Add | Part Image |
|-------|-------------|----------------------|-----|-----|------------|
| H1    | H100010047  | Bolt M6*20           | 148 | 9   |            |
| H2    | H100010069  | Bolt M6*35           | 5   | 1   |            |
| НЗ    | H100010059  | Bolt M6*45           | 8   | 1   |            |
| H4    | H010010449  | Bolt M10*205         | 8   | 1   |            |
| H5    | H100010054  | Bolt M8*25           | 24  | 2   |            |
| H6    | H100010055  | Bolt M8*35           | 16  | 1   |            |
| H7    | H030050058  | Screw<br>ST4.8*30    | 64  | 4   |            |
| H8    | H030050057  | Screw<br>ST4.8*40    | 40  | 3   |            |
| H9    | H030030010  | Screw ST8*35         | 16  | 1   |            |
| H10   | H030010031  | Screw<br>ST9.5*80    | 8   | 1   |            |
| H11   | H050080007  | Flat Washer<br>M8    | 16  | 1   |            |
| H12   | H050080008  | Flat Washer<br>M10   | 24  | 2   |            |
| H13   | H040050026  | Non-slip Nuts<br>M10 | 8   | 1   |            |