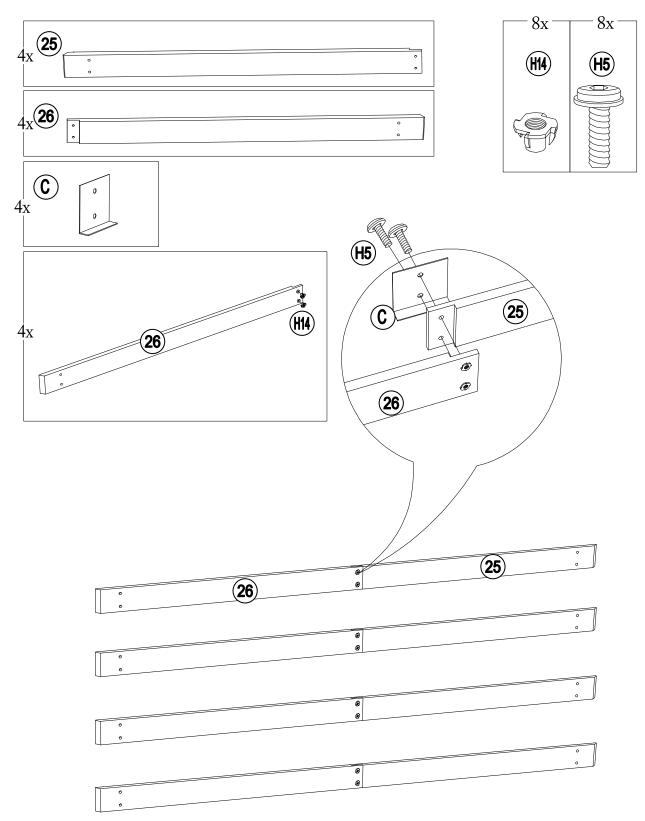

#### **Parts List**

|       | Parts        | LIST                                 |                |                                                                                                                                                                                                                                                                                                                                                                                                                                                                                                                                                                                                                                                                                                                                                                                                                                                                                                                                                                                                                                                                                                                                                                                                                                                                                                                                                                                                                                                                                                                                                                                                                                                                                                                                                                                                                                                                                                                                                                                                                                                                                                                                 |
|-------|--------------|--------------------------------------|----------------|---------------------------------------------------------------------------------------------------------------------------------------------------------------------------------------------------------------------------------------------------------------------------------------------------------------------------------------------------------------------------------------------------------------------------------------------------------------------------------------------------------------------------------------------------------------------------------------------------------------------------------------------------------------------------------------------------------------------------------------------------------------------------------------------------------------------------------------------------------------------------------------------------------------------------------------------------------------------------------------------------------------------------------------------------------------------------------------------------------------------------------------------------------------------------------------------------------------------------------------------------------------------------------------------------------------------------------------------------------------------------------------------------------------------------------------------------------------------------------------------------------------------------------------------------------------------------------------------------------------------------------------------------------------------------------------------------------------------------------------------------------------------------------------------------------------------------------------------------------------------------------------------------------------------------------------------------------------------------------------------------------------------------------------------------------------------------------------------------------------------------------|
| Label | Part Number  | Description                          | Qty            | Part Image                                                                                                                                                                                                                                                                                                                                                                                                                                                                                                                                                                                                                                                                                                                                                                                                                                                                                                                                                                                                                                                                                                                                                                                                                                                                                                                                                                                                                                                                                                                                                                                                                                                                                                                                                                                                                                                                                                                                                                                                                                                                                                                      |
| 08    | P000200227   | Post 4                               |                | <u>\( \tag{\cdot} \) \( \cd</u> |
| 10    | P005000200   | Arc Support 1                        | 4              | <u>(``</u>                                                                                                                                                                                                                                                                                                                                                                                                                                                                                                                                                                                                                                                                                                                                                                                                                                                                                                                                                                                                                                                                                                                                                                                                                                                                                                                                                                                                                                                                                                                                                                                                                                                                                                                                                                                                                                                                                                                                                                                                                                                                                                                      |
| 11    | P005000201   | Arc Support 2                        | 4              | \(\cdot\cdot\cdot\cdot\cdot\cdot\cdot\cdot                                                                                                                                                                                                                                                                                                                                                                                                                                                                                                                                                                                                                                                                                                                                                                                                                                                                                                                                                                                                                                                                                                                                                                                                                                                                                                                                                                                                                                                                                                                                                                                                                                                                                                                                                                                                                                                                                                                                                                                                                                                                                      |
| 27    | P000400959   | Inner Long Beam                      | 4              | • • •                                                                                                                                                                                                                                                                                                                                                                                                                                                                                                                                                                                                                                                                                                                                                                                                                                                                                                                                                                                                                                                                                                                                                                                                                                                                                                                                                                                                                                                                                                                                                                                                                                                                                                                                                                                                                                                                                                                                                                                                                                                                                                                           |
| 06    | P000400512   | Inner Short Beam<br>(Short Side)     | 4              | •: ••: [                                                                                                                                                                                                                                                                                                                                                                                                                                                                                                                                                                                                                                                                                                                                                                                                                                                                                                                                                                                                                                                                                                                                                                                                                                                                                                                                                                                                                                                                                                                                                                                                                                                                                                                                                                                                                                                                                                                                                                                                                                                                                                                        |
| 21    | P000400960   | Inner Short Beam<br>(Long Side)      | 4              | ·: : •• [                                                                                                                                                                                                                                                                                                                                                                                                                                                                                                                                                                                                                                                                                                                                                                                                                                                                                                                                                                                                                                                                                                                                                                                                                                                                                                                                                                                                                                                                                                                                                                                                                                                                                                                                                                                                                                                                                                                                                                                                                                                                                                                       |
| 25    | P000400957   | Out Side Left<br>Beam(Short)         | 4              | : :                                                                                                                                                                                                                                                                                                                                                                                                                                                                                                                                                                                                                                                                                                                                                                                                                                                                                                                                                                                                                                                                                                                                                                                                                                                                                                                                                                                                                                                                                                                                                                                                                                                                                                                                                                                                                                                                                                                                                                                                                                                                                                                             |
| 26    | P000400958   | Out Side Right<br>Beam(Short)        | Out Side Right |                                                                                                                                                                                                                                                                                                                                                                                                                                                                                                                                                                                                                                                                                                                                                                                                                                                                                                                                                                                                                                                                                                                                                                                                                                                                                                                                                                                                                                                                                                                                                                                                                                                                                                                                                                                                                                                                                                                                                                                                                                                                                                                                 |
| A     | P00610021602 | Base Cover                           |                |                                                                                                                                                                                                                                                                                                                                                                                                                                                                                                                                                                                                                                                                                                                                                                                                                                                                                                                                                                                                                                                                                                                                                                                                                                                                                                                                                                                                                                                                                                                                                                                                                                                                                                                                                                                                                                                                                                                                                                                                                                                                                                                                 |
| В     | P00010025802 | Post Base 4                          |                |                                                                                                                                                                                                                                                                                                                                                                                                                                                                                                                                                                                                                                                                                                                                                                                                                                                                                                                                                                                                                                                                                                                                                                                                                                                                                                                                                                                                                                                                                                                                                                                                                                                                                                                                                                                                                                                                                                                                                                                                                                                                                                                                 |
| С     | P00560042801 | Decorative<br>(Middle) 4             |                |                                                                                                                                                                                                                                                                                                                                                                                                                                                                                                                                                                                                                                                                                                                                                                                                                                                                                                                                                                                                                                                                                                                                                                                                                                                                                                                                                                                                                                                                                                                                                                                                                                                                                                                                                                                                                                                                                                                                                                                                                                                                                                                                 |
| D     | P00050025102 | Lower Connector<br>For Middle Beam   | 4              |                                                                                                                                                                                                                                                                                                                                                                                                                                                                                                                                                                                                                                                                                                                                                                                                                                                                                                                                                                                                                                                                                                                                                                                                                                                                                                                                                                                                                                                                                                                                                                                                                                                                                                                                                                                                                                                                                                                                                                                                                                                                                                                                 |
| E     | P00560042901 | Decorative<br>(Corner) 4             |                |                                                                                                                                                                                                                                                                                                                                                                                                                                                                                                                                                                                                                                                                                                                                                                                                                                                                                                                                                                                                                                                                                                                                                                                                                                                                                                                                                                                                                                                                                                                                                                                                                                                                                                                                                                                                                                                                                                                                                                                                                                                                                                                                 |
| F     | P00050024802 | Lower Connector<br>For Slanting Beam | 4              |                                                                                                                                                                                                                                                                                                                                                                                                                                                                                                                                                                                                                                                                                                                                                                                                                                                                                                                                                                                                                                                                                                                                                                                                                                                                                                                                                                                                                                                                                                                                                                                                                                                                                                                                                                                                                                                                                                                                                                                                                                                                                                                                 |
| J     | P00050157401 | Big Roof Short<br>Connector Tube     | 4              |                                                                                                                                                                                                                                                                                                                                                                                                                                                                                                                                                                                                                                                                                                                                                                                                                                                                                                                                                                                                                                                                                                                                                                                                                                                                                                                                                                                                                                                                                                                                                                                                                                                                                                                                                                                                                                                                                                                                                                                                                                                                                                                                 |