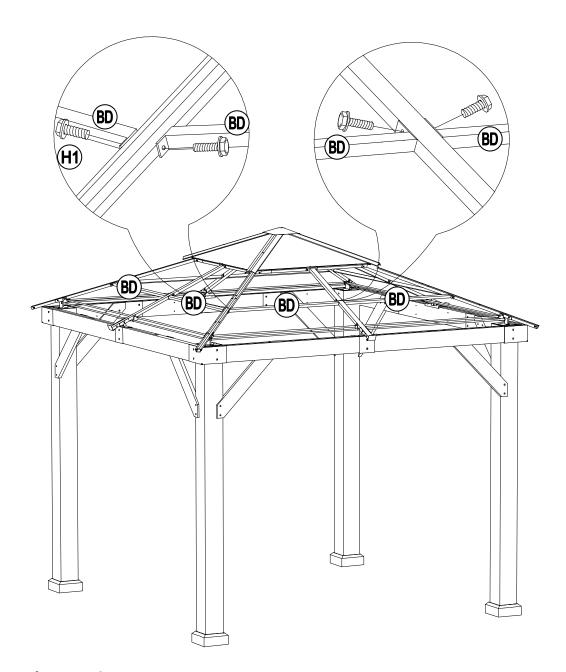

#### **Parts List**

|       | Parts        | LIST                                 |                |                                                                                                                                                                                                                                                                                                                                                                                                                                                                                                                                                                                                                                                                                                                                                                                                                                                                                                                                                                                                                                                                                                                                                                                                                                                                                                                                                                                                                                                                                                                                                                                                                                                                                                                                                                                                                                                                                                                                                                                                                                                                                                                                 |
|-------|--------------|--------------------------------------|----------------|---------------------------------------------------------------------------------------------------------------------------------------------------------------------------------------------------------------------------------------------------------------------------------------------------------------------------------------------------------------------------------------------------------------------------------------------------------------------------------------------------------------------------------------------------------------------------------------------------------------------------------------------------------------------------------------------------------------------------------------------------------------------------------------------------------------------------------------------------------------------------------------------------------------------------------------------------------------------------------------------------------------------------------------------------------------------------------------------------------------------------------------------------------------------------------------------------------------------------------------------------------------------------------------------------------------------------------------------------------------------------------------------------------------------------------------------------------------------------------------------------------------------------------------------------------------------------------------------------------------------------------------------------------------------------------------------------------------------------------------------------------------------------------------------------------------------------------------------------------------------------------------------------------------------------------------------------------------------------------------------------------------------------------------------------------------------------------------------------------------------------------|
| Label | Part Number  | Description                          | Qty            | Part Image                                                                                                                                                                                                                                                                                                                                                                                                                                                                                                                                                                                                                                                                                                                                                                                                                                                                                                                                                                                                                                                                                                                                                                                                                                                                                                                                                                                                                                                                                                                                                                                                                                                                                                                                                                                                                                                                                                                                                                                                                                                                                                                      |
| 08    | P000200227   | Post 4                               |                | <u>\( \tag{\cdot} \) \( \cd</u> |
| 10    | P005000200   | Arc Support 1                        | 4              | <u>(``</u>                                                                                                                                                                                                                                                                                                                                                                                                                                                                                                                                                                                                                                                                                                                                                                                                                                                                                                                                                                                                                                                                                                                                                                                                                                                                                                                                                                                                                                                                                                                                                                                                                                                                                                                                                                                                                                                                                                                                                                                                                                                                                                                      |
| 11    | P005000201   | Arc Support 2                        | 4              | \(\cdot\cdot\cdot\cdot\cdot\cdot\cdot\cdot                                                                                                                                                                                                                                                                                                                                                                                                                                                                                                                                                                                                                                                                                                                                                                                                                                                                                                                                                                                                                                                                                                                                                                                                                                                                                                                                                                                                                                                                                                                                                                                                                                                                                                                                                                                                                                                                                                                                                                                                                                                                                      |
| 27    | P000400959   | Inner Long Beam                      | 4              | • • •                                                                                                                                                                                                                                                                                                                                                                                                                                                                                                                                                                                                                                                                                                                                                                                                                                                                                                                                                                                                                                                                                                                                                                                                                                                                                                                                                                                                                                                                                                                                                                                                                                                                                                                                                                                                                                                                                                                                                                                                                                                                                                                           |
| 06    | P000400512   | Inner Short Beam<br>(Short Side)     | 4              | •: ••: [                                                                                                                                                                                                                                                                                                                                                                                                                                                                                                                                                                                                                                                                                                                                                                                                                                                                                                                                                                                                                                                                                                                                                                                                                                                                                                                                                                                                                                                                                                                                                                                                                                                                                                                                                                                                                                                                                                                                                                                                                                                                                                                        |
| 21    | P000400960   | Inner Short Beam<br>(Long Side)      | 4              | ·: : •• [                                                                                                                                                                                                                                                                                                                                                                                                                                                                                                                                                                                                                                                                                                                                                                                                                                                                                                                                                                                                                                                                                                                                                                                                                                                                                                                                                                                                                                                                                                                                                                                                                                                                                                                                                                                                                                                                                                                                                                                                                                                                                                                       |
| 25    | P000400957   | Out Side Left<br>Beam(Short)         | 4              | : :                                                                                                                                                                                                                                                                                                                                                                                                                                                                                                                                                                                                                                                                                                                                                                                                                                                                                                                                                                                                                                                                                                                                                                                                                                                                                                                                                                                                                                                                                                                                                                                                                                                                                                                                                                                                                                                                                                                                                                                                                                                                                                                             |
| 26    | P000400958   | Out Side Right<br>Beam(Short)        | Out Side Right |                                                                                                                                                                                                                                                                                                                                                                                                                                                                                                                                                                                                                                                                                                                                                                                                                                                                                                                                                                                                                                                                                                                                                                                                                                                                                                                                                                                                                                                                                                                                                                                                                                                                                                                                                                                                                                                                                                                                                                                                                                                                                                                                 |
| A     | P00610021602 | Base Cover                           |                |                                                                                                                                                                                                                                                                                                                                                                                                                                                                                                                                                                                                                                                                                                                                                                                                                                                                                                                                                                                                                                                                                                                                                                                                                                                                                                                                                                                                                                                                                                                                                                                                                                                                                                                                                                                                                                                                                                                                                                                                                                                                                                                                 |
| В     | P00010025802 | Post Base 4                          |                |                                                                                                                                                                                                                                                                                                                                                                                                                                                                                                                                                                                                                                                                                                                                                                                                                                                                                                                                                                                                                                                                                                                                                                                                                                                                                                                                                                                                                                                                                                                                                                                                                                                                                                                                                                                                                                                                                                                                                                                                                                                                                                                                 |
| С     | P00560042801 | Decorative<br>(Middle) 4             |                |                                                                                                                                                                                                                                                                                                                                                                                                                                                                                                                                                                                                                                                                                                                                                                                                                                                                                                                                                                                                                                                                                                                                                                                                                                                                                                                                                                                                                                                                                                                                                                                                                                                                                                                                                                                                                                                                                                                                                                                                                                                                                                                                 |
| D     | P00050025102 | Lower Connector<br>For Middle Beam   | 4              |                                                                                                                                                                                                                                                                                                                                                                                                                                                                                                                                                                                                                                                                                                                                                                                                                                                                                                                                                                                                                                                                                                                                                                                                                                                                                                                                                                                                                                                                                                                                                                                                                                                                                                                                                                                                                                                                                                                                                                                                                                                                                                                                 |
| E     | P00560042901 | Decorative<br>(Corner) 4             |                |                                                                                                                                                                                                                                                                                                                                                                                                                                                                                                                                                                                                                                                                                                                                                                                                                                                                                                                                                                                                                                                                                                                                                                                                                                                                                                                                                                                                                                                                                                                                                                                                                                                                                                                                                                                                                                                                                                                                                                                                                                                                                                                                 |
| F     | P00050024802 | Lower Connector<br>For Slanting Beam | 4              |                                                                                                                                                                                                                                                                                                                                                                                                                                                                                                                                                                                                                                                                                                                                                                                                                                                                                                                                                                                                                                                                                                                                                                                                                                                                                                                                                                                                                                                                                                                                                                                                                                                                                                                                                                                                                                                                                                                                                                                                                                                                                                                                 |
| J     | P00050157401 | Big Roof Short<br>Connector Tube     | 4              |                                                                                                                                                                                                                                                                                                                                                                                                                                                                                                                                                                                                                                                                                                                                                                                                                                                                                                                                                                                                                                                                                                                                                                                                                                                                                                                                                                                                                                                                                                                                                                                                                                                                                                                                                                                                                                                                                                                                                                                                                                                                                                                                 |

## **Hardware Pack**

| Label | Part Number | Description          | Qty | Add | Part Image |
|-------|-------------|----------------------|-----|-----|------------|
| H1    | H100010047  | Bolt M6*20           | 148 | 9   |            |
| H2    | H100010069  | Bolt M6*35           | 5   | 1   |            |
| НЗ    | H100010059  | Bolt M6*45           | 8   | 1   |            |
| H4    | H010010449  | Bolt M10*205         | 8   | 1   |            |
| H5    | H100010054  | Bolt M8*25           | 24  | 2   |            |
| H6    | H100010055  | Bolt M8*35           | 16  | 1   |            |
| H7    | H030050058  | Screw<br>ST4.8*30    | 64  | 4   |            |
| H8    | H030050057  | Screw<br>ST4.8*40    | 40  | 3   |            |
| H9    | H030030010  | Screw ST8*35         | 16  | 1   |            |
| H10   | H030010031  | Screw<br>ST9.5*80    | 8   | 1   |            |
| H11   | H050080007  | Flat Washer<br>M8    | 16  | 1   |            |
| H12   | H050080008  | Flat Washer<br>M10   | 24  | 2   |            |
| H13   | H040050026  | Non-slip Nuts<br>M10 | 8   | 1   |            |