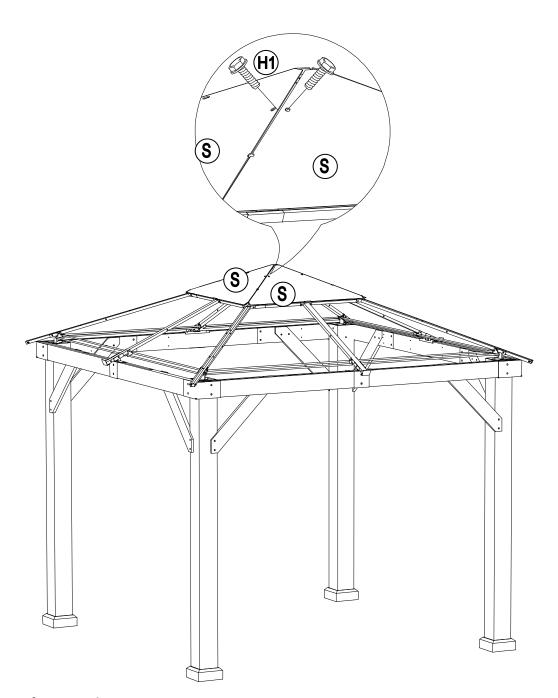

8*35         | 16  | 1   |            |
| H10   | H030010031  | Screw<br>ST9.5*80    | 8   | 1   |            |
| H11   | H050080007  | Flat Washer<br>M8    | 16  | 1   |            |
| H12   | H050080008  | Flat Washer<br>M10   | 24  | 2   |            |
| H13   | H040050026  | Non-slip Nuts<br>M10 | 8   | 1   |            |

| H14 | H040090004 | T-Nut<br>M8*8  | 24 | 2 |  |
|-----|------------|----------------|----|---|--|
| H15 | H040090005 | T-Nut<br>M8*20 | 16 | 1 |  |
| H16 | H090990002 | M3 Drill       | 2  | 0 |  |
| HS  | H070010003 | Stake Ф8*180   | 8  | 0 |  |
| HW1 | H090010017 | M6 Wrench      | 2  | 0 |  |
| HW2 | H090030005 | Allen Key M8   | 1  | 0 |  |
| HW3 | H090010015 | M10 Wrench     | 2  | 0 |  |

























































# **15**







# 16























**Country of Origin: China** 

# 21

















#### **Care and Maintenance**

- Our steel components for garden accessories and furniture are treated with rust inhibiting paint that protects it from rusting. However, due to the nature of steel, surface oxidation (rusting) will occur once these protective coatings are scratched. This is not a defect and thus not covered by the warranty.
- To minimize this condition, we recommend care when assembling & handling the product to prevent scratching the paint. Should any scratching or damage occur, we recommend immediate touch-up with rust inhibiting paint.
- Surface rust can also be easily removed with a very light application of common cooking oil. If surface oxidation (rusting) occurs and if no measure is ta