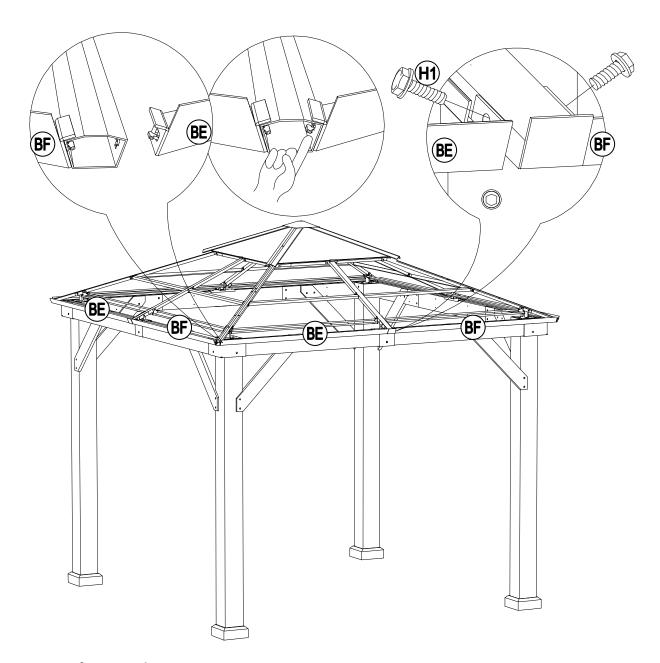

#### **Parts List**

|       | Parts        | LIST                                 |                |                                                                                                                                                                                                                                                                                                                                                                                                                                                                                                                                                                                                                                                                                                                                                                                                                                                                                                                                                                                                                                                                                                                                                                                                                                                                                                                                                                                                                                                                                                                                                                                                                                                                                                                                                                                                                                                                                                                                                                                                                                                                                                                                 |
|-------|--------------|--------------------------------------|----------------|---------------------------------------------------------------------------------------------------------------------------------------------------------------------------------------------------------------------------------------------------------------------------------------------------------------------------------------------------------------------------------------------------------------------------------------------------------------------------------------------------------------------------------------------------------------------------------------------------------------------------------------------------------------------------------------------------------------------------------------------------------------------------------------------------------------------------------------------------------------------------------------------------------------------------------------------------------------------------------------------------------------------------------------------------------------------------------------------------------------------------------------------------------------------------------------------------------------------------------------------------------------------------------------------------------------------------------------------------------------------------------------------------------------------------------------------------------------------------------------------------------------------------------------------------------------------------------------------------------------------------------------------------------------------------------------------------------------------------------------------------------------------------------------------------------------------------------------------------------------------------------------------------------------------------------------------------------------------------------------------------------------------------------------------------------------------------------------------------------------------------------|
| Label | Part Number  | Description                          | Qty            | Part Image                                                                                                                                                                                                                                                                                                                                                                                                                                                                                                                                                                                                                                                                                                                                                                                                                                                                                                                                                                                                                                                                                                                                                                                                                                                                                                                                                                                                                                                                                                                                                                                                                                                                                                                                                                                                                                                                                                                                                                                                                                                                                                                      |
| 08    | P000200227   | Post 4                               |                | <u>\( \tag{\cdot} \) \( \cd</u> |
| 10    | P005000200   | Arc Support 1                        | 4              | <u>(``</u>                                                                                                                                                                                                                                                                                                                                                                                                                                                                                                                                                                                                                                                                                                                                                                                                                                                                                                                                                                                                                                                                                                                                                                                                                                                                                                                                                                                                                                                                                                                                                                                                                                                                                                                                                                                                                                                                                                                                                                                                                                                                                                                      |
| 11    | P005000201   | Arc Support 2                        | 4              | \(\cdot\cdot\cdot\cdot\cdot\cdot\cdot\cdot                                                                                                                                                                                                                                                                                                                                                                                                                                                                                                                                                                                                                                                                                                                                                                                                                                                                                                                                                                                                                                                                                                                                                                                                                                                                                                                                                                                                                                                                                                                                                                                                                                                                                                                                                                                                                                                                                                                                                                                                                                                                                      |
| 27    | P000400959   | Inner Long Beam                      | 4              | • • •                                                                                                                                                                                                                                                                                                                                                                                                                                                                                                                                                                                                                                                                                                                                                                                                                                                                                                                                                                                                                                                                                                                                                                                                                                                                                                                                                                                                                                                                                                                                                                                                                                                                                                                                                                                                                                                                                                                                                                                                                                                                                                                           |
| 06    | P000400512   | Inner Short Beam<br>(Short Side)     | 4              | •: ••: [                                                                                                                                                                                                                                                                                                                                                                                                                                                                                                                                                                                                                                                                                                                                                                                                                                                                                                                                                                                                                                                                                                                                                                                                                                                                                                                                                                                                                                                                                                                                                                                                                                                                                                                                                                                                                                                                                                                                                                                                                                                                                                                        |
| 21    | P000400960   | Inner Short Beam<br>(Long Side)      | 4              | ·: : •• [                                                                                                                                                                                                                                                                                                                                                                                                                                                                                                                                                                                                                                                                                                                                                                                                                                                                                                                                                                                                                                                                                                                                                                                                                                                                                                                                                                                                                                                                                                                                                                                                                                                                                                                                                                                                                                                                                                                                                                                                                                                                                                                       |
| 25    | P000400957   | Out Side Left<br>Beam(Short)         | 4              | : :                                                                                                                                                                                                                                                                                                                                                                                                                                                                                                                                                                                                                                                                                                                                                                                                                                                                                                                                                                                                                                                                                                                                                                                                                                                                                                                                                                                                                                                                                                                                                                                                                                                                                                                                                                                                                                                                                                                                                                                                                                                                                                                             |
| 26    | P000400958   | Out Side Right<br>Beam(Short)        | Out Side Right |                                                                                                                                                                                                                                                                                                                                                                                                                                                                                                                                                                                                                                                                                                                                                                                                                                                                                                                                                                                                                                                                                                                                                                                                                                                                                                                                                                                                                                                                                                                                                                                                                                                                                                                                                                                                                                                                                                                                                                                                                                                                                                                                 |
| A     | P00610021602 | Base Cover                           |                |                                                                                                                                                                                                                                                                                                                                                                                                                                                                                                                                                                                                                                                                                                                                                                                                                                                                                                                                                                                                                                                                                                                                                                                                                                                                                                                                                                                                                                                                                                                                                                                                                                                                                                                                                                                                                                                                                                                                                                                                                                                                                                                                 |
| В     | P00010025802 | Post Base 4                          |                |                                                                                                                                                                                                                                                                                                                                                                                                                                                                                                                                                                                                                                                                                                                                                                                                                                                                                                                                                                                                                                                                                                                                                                                                                                                                                                                                                                                                                                                                                                                                                                                                                                                                                                                                                                                                                                                                                                                                                                                                                                                                                                                                 |
| С     | P00560042801 | Decorative<br>(Middle) 4             |                |                                                                                                                                                                                                                                                                                                                                                                                                                                                                                                                                                                                                                                                                                                                                                                                                                                                                                                                                                                                                                                                                                                                                                                                                                                                                                                                                                                                                                                                                                                                                                                                                                                                                                                                                                                                                                                                                                                                                                                                                                                                                                                                                 |
| D     | P00050025102 | Lower Connector<br>For Middle Beam   | 4              |                                                                                                                                                                                                                                                                                                                                                                                                                                                                                                                                                                                                                                                                                                                                                                                                                                                                                                                                                                                                                                                                                                                                                                                                                                                                                                                                                                                                                                                                                                                                                                                                                                                                                                                                                                                                                                                                                                                                                                                                                                                                                                                                 |
| E     | P00560042901 | Decorative<br>(Corner) 4             |                |                                                                                                                                                                                                                                                                                                                                                                                                                                                                                                                                                                                                                                                                                                                                                                                                                                                                                                                                                                                                                                                                                                                                                                                                                                                                                                                                                                                                                                                                                                                                                                                                                                                                                                                                                                                                                                                                                                                                                                                                                                                                                                                                 |
| F     | P00050024802 | Lower Connector<br>For Slanting Beam | 4              |                                                                                                                                                                                                                                                                                                                                                                                                                                                                                                                                                                                                                                                                                                                                                                                                                                                                                                                                                                                                                                                                                                                                                                                                                                                                                                                                                                                                                                                                                                                                                                                                                                                                                                                                                                                                                                                                                                                                                                                                                                                                                                                                 |
| J     | P00050157401 | Big Roof Short<br>Connector Tube     | 4              |                                                                                                                                                                                                                                                                                                                                                                                                                                                                                                                                                                                                                                                                                                                                                                                                                                                                                                                                                                                                                                                                                                                                                                                                                                                                                                                                                                                                                                                                                                                                                                                                                                                                                                                                                                                                                                                                                                                                                                                                                                                                                                                                 |

|              |                                                                                                                                               | 1                                                                                                                                                                                                                                                                                                                                                                                                                                                                                                                                                                                                                         | 6/33                                                                                                                                                                                                                                                                                                                                                                                                                                                                                                                                                                                                                                                                                                                                                                                                                                                                                                                             |
|--------------|-----------------------------------------------------------------------------------------------------------------------------------------------|---------------------------------------------------------------------------------------------------------------------------------------------------------------------------------------------------------------------------------------------------------------------------------------------------------------------------------------------------------------------------------------------------------------------------------------------------------------------------------------------------------------------------------------------------------------------------------------------------------------------------|----------------------------------------------------------------------------------------------------------------------------------------------------------------------------------------------------------------------------------------------------------------------------------------------------------------------------------------------------------------------------------------------------------------------------------------------------------------------------------------------------------------------------------------------------------------------------------------------------------------------------------------------------------------------------------------------------------------------------------------------------------------------------------------------------------------------------------------------------------------------------------------------------------------------------------|
| P00060197201 | Big Roof Sloping<br>Beam                                                                                                                      | 4                                                                                                                                                                                                                                                                                                                                                                                                                                                                                                                                                                                                                         | <del></del>                                                                                                                                                                                                                                                                                                                                                                                                                                                                                                                                                                                                                                                                                                                                                                                                                                                                                                                      |
| P00060198401 | Big Roof Middle<br>Beam                                                                                                                       | 4                                                                                                                                                                                                                                                                                                                                                                                                                                                                                                                                                                                                                         | <u>⟨</u>                                                                                                                                                                                                                                                                                                                                                                                                                                                                                                                                                                                                                                                                                                                                                                                                                                                                                                                         |
| P00570027701 | Mosquito Netting<br>Rod(Left)                                                                                                                 | 4                                                                                                                                                                                                                                                                                                                                                                                                                                                                                                                                                                                                                         | 2                                                                                                                                                                                                                                                                                                                                                                                                                                                                                                                                                                                                                                                                                                                                                                                                                                                                                                                                |
| P00570035101 | Mosquito Netting<br>Rod(Right)                                                                                                                | 4                                                                                                                                                                                                                                                                                                                                                                                                                                                                                                                                                                                                                         |                                                                                                                                                                                                                                                                                                                                                                                                                                                                                                                                                                                                                                                                                                                                                                                                                                                                                                                                  |
| P00060105901 | Small Roof Oblique<br>Beam                                                                                                                    | 4                                                                                                                                                                                                                                                                                                                                                                                                                                                                                                                                                                                                                         |                                                                                                                                                                                                                                                                                                                                                                                                                                                                                                                                                                                                                                                                                                                                                                                                                                                                                                                                  |
| P00050156501 | Small Roof<br>Connector                                                                                                                       | 1                                                                                                                                                                                                                                                                                                                                                                                                                                                                                                                                                                                                                         |                                                                                                                                                                                                                                                                                                                                                                                                                                                                                                                                                                                                                                                                                                                                                                                                                                                                                                                                  |
| P00060196201 | Small Roff Top<br>Beam(Short<br>Side)                                                                                                         | 4                                                                                                                                                                                                                                                                                                                                                                                                                                                                                                                                                                                                                         |                                                                                                                                                                                                                                                                                                                                                                                                                                                                                                                                                                                                                                                                                                                                                                                                                                                                                                                                  |
| P005800001   | Hook                                                                                                                                          | 1                                                                                                                                                                                                                                                                                                                                                                                                                                                                                                                                                                                                                         |                                                                                                                                                                                                                                                                                                                                                                                                                                                                                                                                                                                                                                                                                                                                                                                                                                                                                                                                  |
| P00070094501 | Small Roof Panel                                                                                                                              | 4                                                                                                                                                                                                                                                                                                                                                                                                                                                                                                                                                                                                                         |                                                                                                                                                                                                                                                                                                                                                                                                                                                                                                                                                                                                                                                                                                                                                                                                                                                                                                                                  |
| P00080019101 | Small Roof Inclined<br>Beam Cap                                                                                                               | 4                                                                                                                                                                                                                                                                                                                                                                                                                                                                                                                                                                                                                         |                                                                                                                                                                                                                                                                                                                                                                                                                                                                                                                                                                                                                                                                                                                                                                                                                                                                                                                                  |
| P00090015401 | Top Cover                                                                                                                                     | 1                                                                                                                                                                                                                                                                                                                                                                                                                                                                                                                                                                                                                         |                                                                                                                                                                                                                                                                                                                                                                                                                                                                                                                                                                                                                                                                                                                                                                                                                                                                                                                                  |
| P00060203001 | Big Roof Top<br>Beam(Upper)                                                                                                                   | 8                                                                                                                                                                                                                                                                                                                                                                                                                                                                                                                                                                                                                         |                                                                                                                                                                                                                                                                                                                                                                                                                                                                                                                                                                                                                                                                                                                                                                                                                                                                                                                                  |
| P00060203101 | Big Roof Left Panel<br>Flashing                                                                                                               | 4                                                                                                                                                                                                                                                                                                                                                                                                                                                                                                                                                                                                                         | <u> </u>                                                                                                                                                                                                                                                                                                                                                                                                                                                                                                                                                                                                                                                                                                                                                                                                                                                                                                                         |
| P00060203201 | Big Roof Right<br>Panel Flashing                                                                                                              | 4                                                                                                                                                                                                                                                                                                                                                                                                                                                                                                                                                                                                                         | <u> </u>                                                                                                                                                                                                                                                                                                                                                                                                                                                                                                                                                                                                                                                                                                                                                                                                                                                                                                                         |
|              | P00060198401 P00570027701 P00570035101 P00060105901 P00060196201 P0005800001 P00070094501 P00080019101 P00090015401 P00060203001 P00060203101 | P00060198401         Big Roof Middle Beam           P00570027701         Mosquito Netting Rod(Left)           P00570035101         Mosquito Netting Rod(Right)           P00060105901         Small Roof Oblique Beam           P00050156501         Small Roff Top Beam(Short Side)           P00060196201         Small Roof Inclined Beam Cap           P00070094501         Small Roof Inclined Beam Cap           P00080019101         Top Cover           P00060203001         Big Roof Top Beam(Upper)           P00060203101         Big Roof Left Panel Flashing           Big Roof Right         Big Roof Right | P00060198401         Big Roof Middle Beam         4           P000570027701         Mosquito Netting Rod(Left)         4           P00570035101         Mosquito Netting Rod(Left)         4           P000570035101         Mosquito Netting Rod(Right)         4           P00060105901         Small Roof Oblique Beam         4           P00050156501         Small Roff Top Beam(Short Side)         4           P00060196201         Small Roff Top Beam(Short Side)         4           P005800001         Hook         1           P00070094501         Small Roof Inclined Beam Cap         4           P00080019101         Small Roof Inclined Beam Cap         4           P00090015401         Top Cover         1           P00060203001         Big Roof Top Beam(Upper)         8           P00060203101         Big Roof Left Panel Flashing         4           P00060203021         Big Roof Right         4 |

|    |              |                               |   | 1/33 |
|----|--------------|-------------------------------|---|------|
| BG | P00070103201 | Big Roof Middle<br>Panel      | 4 | ,    |
| BJ | P00070102001 | Big Roof Big<br>Panel(Left)   | 4 |      |
| вк | P00070102501 | Big Roof Big<br>Panel(Right)  | 4 |      |
| AR | P00070101002 | Big Roof Left Small<br>Panel  | 4 |      |
| AS | P00070101202 | Big Roof Right<br>Small Panel | 4 |      |
| BL | P00080034501 | Big Roof Inclined<br>Beam Cap | 4 |      |