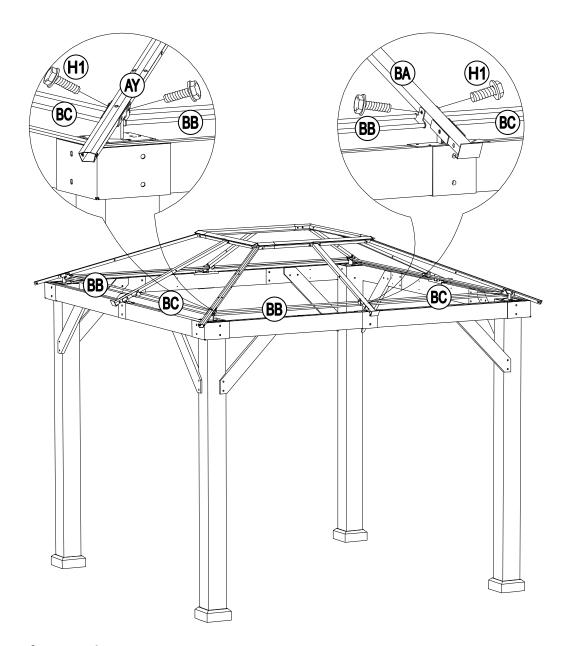

#### **Parts List**

|       | Parts        | LIST                                 |                |                                                                                                                                                                                                                                                                                                                                                                                                                                                                                                                                                                                                                                                                                                                                                                                                                                                                                                                                                                                                                                                                                                                                                                                                                                                                                                                                                                                                                                                                                                                                                                                                                                                                                                                                                                                                                                                                                                                                                                                                                                                                                                                                 |
|-------|--------------|--------------------------------------|----------------|---------------------------------------------------------------------------------------------------------------------------------------------------------------------------------------------------------------------------------------------------------------------------------------------------------------------------------------------------------------------------------------------------------------------------------------------------------------------------------------------------------------------------------------------------------------------------------------------------------------------------------------------------------------------------------------------------------------------------------------------------------------------------------------------------------------------------------------------------------------------------------------------------------------------------------------------------------------------------------------------------------------------------------------------------------------------------------------------------------------------------------------------------------------------------------------------------------------------------------------------------------------------------------------------------------------------------------------------------------------------------------------------------------------------------------------------------------------------------------------------------------------------------------------------------------------------------------------------------------------------------------------------------------------------------------------------------------------------------------------------------------------------------------------------------------------------------------------------------------------------------------------------------------------------------------------------------------------------------------------------------------------------------------------------------------------------------------------------------------------------------------|
| Label | Part Number  | Description                          | Qty            | Part Image                                                                                                                                                                                                                                                                                                                                                                                                                                                                                                                                                                                                                                                                                                                                                                                                                                                                                                                                                                                                                                                                                                                                                                                                                                                                                                                                                                                                                                                                                                                                                                                                                                                                                                                                                                                                                                                                                                                                                                                                                                                                                                                      |
| 08    | P000200227   | Post 4                               |                | <u>\( \tag{\cdot} \) \( \cd</u> |
| 10    | P005000200   | Arc Support 1                        | 4              | <u>(``</u>                                                                                                                                                                                                                                                                                                                                                                                                                                                                                                                                                                                                                                                                                                                                                                                                                                                                                                                                                                                                                                                                                                                                                                                                                                                                                                                                                                                                                                                                                                                                                                                                                                                                                                                                                                                                                                                                                                                                                                                                                                                                                                                      |
| 11    | P005000201   | Arc Support 2                        | 4              | \(\cdot\cdot\cdot\cdot\cdot\cdot\cdot\cdot                                                                                                                                                                                                                                                                                                                                                                                                                                                                                                                                                                                                                                                                                                                                                                                                                                                                                                                                                                                                                                                                                                                                                                                                                                                                                                                                                                                                                                                                                                                                                                                                                                                                                                                                                                                                                                                                                                                                                                                                                                                                                      |
| 27    | P000400959   | Inner Long Beam                      | 4              | • • •                                                                                                                                                                                                                                                                                                                                                                                                                                                                                                                                                                                                                                                                                                                                                                                                                                                                                                                                                                                                                                                                                                                                                                                                                                                                                                                                                                                                                                                                                                                                                                                                                                                                                                                                                                                                                                                                                                                                                                                                                                                                                                                           |
| 06    | P000400512   | Inner Short Beam<br>(Short Side)     | 4              | •: ••: [                                                                                                                                                                                                                                                                                                                                                                                                                                                                                                                                                                                                                                                                                                                                                                                                                                                                                                                                                                                                                                                                                                                                                                                                                                                                                                                                                                                                                                                                                                                                                                                                                                                                                                                                                                                                                                                                                                                                                                                                                                                                                                                        |
| 21    | P000400960   | Inner Short Beam<br>(Long Side)      | 4              | ·: : •• [                                                                                                                                                                                                                                                                                                                                                                                                                                                                                                                                                                                                                                                                                                                                                                                                                                                                                                                                                                                                                                                                                                                                                                                                                                                                                                                                                                                                                                                                                                                                                                                                                                                                                                                                                                                                                                                                                                                                                                                                                                                                                                                       |
| 25    | P000400957   | Out Side Left<br>Beam(Short)         | 4              | : :                                                                                                                                                                                                                                                                                                                                                                                                                                                                                                                                                                                                                                                                                                                                                                                                                                                                                                                                                                                                                                                                                                                                                                                                                                                                                                                                                                                                                                                                                                                                                                                                                                                                                                                                                                                                                                                                                                                                                                                                                                                                                                                             |
| 26    | P000400958   | Out Side Right<br>Beam(Short)        | Out Side Right |                                                                                                                                                                                                                                                                                                                                                                                                                                                                                                                                                                                                                                                                                                                                                                                                                                                                                                                                                                                                                                                                                                                                                                                                                                                                                                                                                                                                                                                                                                                                                                                                                                                                                                                                                                                                                                                                                                                                                                                                                                                                                                                                 |
| A     | P00610021602 | Base Cover                           |                |                                                                                                                                                                                                                                                                                                                                                                                                                                                                                                                                                                                                                                                                                                                                                                                                                                                                                                                                                                                                                                                                                                                                                                                                                                                                                                                                                                                                                                                                                                                                                                                                                                                                                                                                                                                                                                                                                                                                                                                                                                                                                                                                 |
| В     | P00010025802 | Post Base 4                          |                |                                                                                                                                                                                                                                                                                                                                                                                                                                                                                                                                                                                                                                                                                                                                                                                                                                                                                                                                                                                                                                                                                                                                                                                                                                                                                                                                                                                                                                                                                                                                                                                                                                                                                                                                                                                                                                                                                                                                                                                                                                                                                                                                 |
| С     | P00560042801 | Decorative<br>(Middle) 4             |                |                                                                                                                                                                                                                                                                                                                                                                                                                                                                                                                                                                                                                                                                                                                                                                                                                                                                                                                                                                                                                                                                                                                                                                                                                                                                                                                                                                                                                                                                                                                                                                                                                                                                                                                                                                                                                                                                                                                                                                                                                                                                                                                                 |
| D     | P00050025102 | Lower Connector<br>For Middle Beam   | 4              |                                                                                                                                                                                                                                                                                                                                                                                                                                                                                                                                                                                                                                                                                                                                                                                                                                                                                                                                                                                                                                                                                                                                                                                                                                                                                                                                                                                                                                                                                                                                                                                                                                                                                                                                                                                                                                                                                                                                                                                                                                                                                                                                 |
| E     | P00560042901 | Decorative<br>(Corner) 4             |                |                                                                                                                                                                                                                                                                                                                                                                                                                                                                                                                                                                                                                                                                                                                                                                                                                                                                                                                                                                                                                                                                                                                                                                                                                                                                                                                                                                                                                                                                                                                                                                                                                                                                                                                                                                                                                                                                                                                                                                                                                                                                                                                                 |
| F     | P00050024802 | Lower Connector<br>For Slanting Beam | 4              |                                                                                                                                                                                                                                                                                                                                                                                                                                                                                                                                                                                                                                                                                                                                                                                                                                                                                                                                                                                                                                                                                                                                                                                                                                                                                                                                                                                                                                                                                                                                                                                                                                                                                                                                                                                                                                                                                                                                                                                                                                                                                                                                 |
| J     | P00050157401 | Big Roof Short<br>Connector Tube     | 4              |                                                                                                                                                                                                                                                                                                                                                                                                                                                                                                                                                                                                                                                                                                                                                                                                                                                                                                                                                                                                                                                                                                                                                                                                                                                                                                                                                                                                                                                                                                                                                                                                                                                                                                                                                                                                                                                                                                                                                                                                                                                                                                                                 |

|              |                                                                                                                                               | 1                                                                                                                                                                                                                                                                                                                                                                                                                                                                                                                                                                                                                         | 6/33                                                                                                                                                                                                                                                                                                                                                                                                                                                                                                                                                                                                                                                                                                                                                                                                                                                                                                                             |
|--------------|-----------------------------------------------------------------------------------------------------------------------------------------------|---------------------------------------------------------------------------------------------------------------------------------------------------------------------------------------------------------------------------------------------------------------------------------------------------------------------------------------------------------------------------------------------------------------------------------------------------------------------------------------------------------------------------------------------------------------------------------------------------------------------------|----------------------------------------------------------------------------------------------------------------------------------------------------------------------------------------------------------------------------------------------------------------------------------------------------------------------------------------------------------------------------------------------------------------------------------------------------------------------------------------------------------------------------------------------------------------------------------------------------------------------------------------------------------------------------------------------------------------------------------------------------------------------------------------------------------------------------------------------------------------------------------------------------------------------------------|
| P00060197201 | Big Roof Sloping<br>Beam                                                                                                                      | 4                                                                                                                                                                                                                                                                                                                                                                                                                                                                                                                                                                                                                         | <del></del>                                                                                                                                                                                                                                                                                                                                                                                                                                                                                                                                                                                                                                                                                                                                                                                                                                                                                                                      |
| P00060198401 | Big Roof Middle<br>Beam                                                                                                                       | 4                                                                                                                                                                                                                                                                                                                                                                                                                                                                                                                                                                                                                         | <u>⟨</u>                                                                                                                                                                                                                                                                                                                                                                                                                                                                                                                                                                                                                                                                                                                                                                                                                                                                                                                         |
| P00570027701 | Mosquito Netting<br>Rod(Left)                                                                                                                 | 4                                                                                                                                                                                                                                                                                                                                                                                                                                                                                                                                                                                                                         | 2                                                                                                                                                                                                                                                                                                                                                                                                                                                                                                                                                                                                                                                                                                                                                                                                                                                                                                                                |
| P00570035101 | Mosquito Netting<br>Rod(Right)                                                                                                                | 4                                                                                                                                                                                                                                                                                                                                                                                                                                                                                                                                                                                                                         |                                                                                                                                                                                                                                                                                                                                                                                                                                                                                                                                                                                                                                                                                                                                                                                                                                                                                                                                  |
| P00060105901 | Small Roof Oblique<br>Beam                                                                                                                    | 4                                                                                                                                                                                                                                                                                                                                                                                                                                                                                                                                                                                                                         |                                                                                                                                                                                                                                                                                                                                                                                                                                                                                                                                                                                                                                                                                                                                                                                                                                                                                                                                  |
| P00050156501 | Small Roof<br>Connector                                                                                                                       | 1                                                                                                                                                                                                                                                                                                                                                                                                                                                                                                                                                                                                                         |                                                                                                                                                                                                                                                                                                                                                                                                                                                                                                                                                                                                                                                                                                                                                                                                                                                                                                                                  |
| P00060196201 | Small Roff Top<br>Beam(Short<br>Side)                                                                                                         | 4                                                                                                                                                                                                                                                                                                                                                                                                                                                                                                                                                                                                                         |                                                                                                                                                                                                                                                                                                                                                                                                                                                                                                                                                                                                                                                                                                                                                                                                                                                                                                                                  |
| P005800001   | Hook                                                                                                                                          | 1                                                                                                                                                                                                                                                                                                                                                                                                                                                                                                                                                                                                                         |                                                                                                                                                                                                                                                                                                                                                                                                                                                                                                                                                                                                                                                                                                                                                                                                                                                                                                                                  |
| P00070094501 | Small Roof Panel                                                                                                                              | 4                                                                                                                                                                                                                                                                                                                                                                                                                                                                                                                                                                                                                         |                                                                                                                                                                                                                                                                                                                                                                                                                                                                                                                                                                                                                                                                                                                                                                                                                                                                                                                                  |
| P00080019101 | Small Roof Inclined<br>Beam Cap                                                                                                               | 4                                                                                                                                                                                                                                                                                                                                                                                                                                                                                                                                                                                                                         |                                                                                                                                                                                                                                                                                                                                                                                                                                                                                                                                                                                                                                                                                                                                                                                                                                                                                                                                  |
| P00090015401 | Top Cover                                                                                                                                     | 1                                                                                                                                                                                                                                                                                                                                                                                                                                                                                                                                                                                                                         |                                                                                                                                                                                                                                                                                                                                                                                                                                                                                                                                                                                                                                                                                                                                                                                                                                                                                                                                  |
| P00060203001 | Big Roof Top<br>Beam(Upper)                                                                                                                   | 8                                                                                                                                                                                                                                                                                                                                                                                                                                                                                                                                                                                                                         |                                                                                                                                                                                                                                                                                                                                                                                                                                                                                                                                                                                                                                                                                                                                                                                                                                                                                                                                  |
| P00060203101 | Big Roof Left Panel<br>Flashing                                                                                                               | 4                                                                                                                                                                                                                                                                                                                                                                                                                                                                                                                                                                                                                         | <u> </u>                                                                                                                                                                                                                                                                                                                                                                                                                                                                                                                                                                                                                                                                                                                                                                                                                                                                                                                         |
| P00060203201 | Big Roof Right<br>Panel Flashing                                                                                                              | 4                                                                                                                                                                                                                                                                                                                                                                                                                                                                                                                                                                                                                         | <u> </u>                                                                                                                                                                                                                                                                                                                                                                                                                                                                                                                                                                                                                                                                                                                                                                                                                                                                                                                         |
|              | P00060198401 P00570027701 P00570035101 P00060105901 P00060196201 P0005800001 P00070094501 P00080019101 P00090015401 P00060203001 P00060203101 | P00060198401         Big Roof Middle Beam           P00570027701         Mosquito Netting Rod(Left)           P00570035101         Mosquito Netting Rod(Right)           P00060105901         Small Roof Oblique Beam           P00050156501         Small Roff Top Beam(Short Side)           P00060196201         Small Roof Inclined Beam Cap           P00070094501         Small Roof Inclined Beam Cap           P00080019101         Top Cover           P00060203001         Big Roof Top Beam(Upper)           P00060203101         Big Roof Left Panel Flashing           Big Roof Right         Big Roof Right | P00060198401         Big Roof Middle Beam         4           P000570027701         Mosquito Netting Rod(Left)         4           P00570035101         Mosquito Netting Rod(Left)         4           P000570035101         Mosquito Netting Rod(Right)         4           P00060105901         Small Roof Oblique Beam         4           P00050156501         Small Roff Top Beam(Short Side)         4           P00060196201         Small Roff Top Beam(Short Side)         4           P005800001         Hook         1           P00070094501         Small Roof Inclined Beam Cap         4           P00080019101         Small Roof Inclined Beam Cap         4           P00090015401         Top Cover         1           P00060203001         Big Roof Top Beam(Upper)         8           P00060203101         Big Roof Left Panel Flashing         4           P00060203021         Big Roof Right         4 |

|    |              |                               |   | 1/33 |
|----|--------------|-------------------------------|---|------|
| BG | P00070103201 | Big Roof Middle<br>Panel      | 4 | ,    |
| BJ | P00070102001 | Big Roof Big<br>Panel(Left)   | 4 |      |
| вк | P00070102501 | Big Roof Big<br>Panel(Right)  | 4 |      |
| AR | P00070101002 | Big Roof Left Small<br>Panel  | 4 |      |
| AS | P00070101202 | Big Roof Right<br>Small Panel | 4 |      |
| BL | P00080034501 | Big Roof Inclined<br>Beam Cap | 4 |      |

## **Hardware Pack**

| Label | Part Number | Description          | Qty | Add | Part Image |
|-------|-------------|----------------------|-----|-----|------------|
| H1    | H100010047  | Bolt M6*20           | 148 | 9   |            |
| H2    | H100010069  | Bolt M6*35           | 5   | 1   |            |
| НЗ    | H100010059  | Bolt M6*45           | 8   | 1   |            |
| H4    | H010010449  | Bolt M10*205         | 8   | 1   |            |
| H5    | H100010054  | Bolt M8*25           | 24  | 2   |            |
| H6    | H100010055  | Bolt M8*35           | 16  | 1   |            |
| H7    | H030050058  | Screw<br>ST4.8*30    | 64  | 4   |            |
| H8    | H030050057  | Screw<br>ST4.8*40    | 40  | 3   |            |
| H9    | H030030010  | Screw ST8*35         | 16  | 1   |            |
| H10   | H030010031  | Screw<br>ST9.5*80    | 8   | 1   |            |
| H11   | H050080007  | Flat Washer<br>M8    | 16  | 1   |            |
| H12   | H050080008  | Flat Washer<br>M10   | 24  | 2   |            |
| H13   | H040050026  | Non-slip Nuts<br>M10 | 8   | 1   |            |