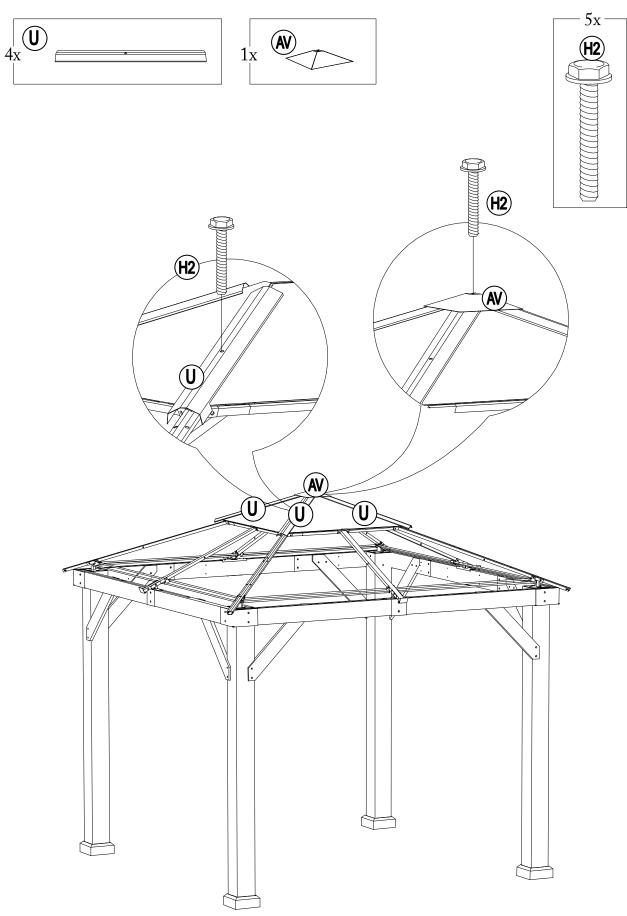

| 16  | 1   |            |
| H10   | H030010031  | Screw<br>ST9.5*80    | 8   | 1   |            |
| H11   | H050080007  | Flat Washer<br>M8    | 16  | 1   |            |
| H12   | H050080008  | Flat Washer<br>M10   | 24  | 2   |            |
| H13   | H040050026  | Non-slip Nuts<br>M10 | 8   | 1   |            |

| H14 | H040090004 | T-Nut<br>M8*8  | 24 | 2 |  |
|-----|------------|----------------|----|---|--|
| H15 | H040090005 | T-Nut<br>M8*20 | 16 | 1 |  |
| H16 | H090990002 | M3 Drill       | 2  | 0 |  |
| HS  | H070010003 | Stake Ф8*180   | 8  | 0 |  |
| HW1 | H090010017 | M6 Wrench      | 2  | 0 |  |
| HW2 | H090030005 | Allen Key M8   | 1  | 0 |  |
| HW3 | H090010015 | M10 Wrench     | 2  | 0 |  |

























































# **15**







# 16























**Country of Origin: China** 

# 21

















#### **Care and Maintenance**

- Our steel components for garden accessories and furniture are treated with rust inhibiting paint that protects it from rusting. However, due to the nature of steel, surface oxidation (rusting) will occur once these protective coatings are scratched. This is not a defect and thus not covered by the warranty.
- To minimize this condition, we recommend care when assembling & handling the product to prevent scratching the paint. Should any scratching or damage occur, we recommend immediate touch-up with rust inhibiting paint.
- Surface rust can also be easily removed with a very light application of common cooking oil. If surface oxidation (rusting) occurs and if no measure is taken to p