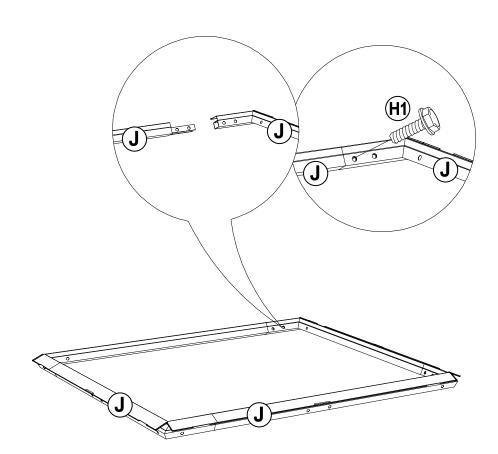

#### **Parts List**

|       | Parts        | LIST                                 |                |                                                                                                                                                                                                                                                                                                                                                                                                                                                                                                                                                                                                                                                                                                                                                                                                                                                                                                                                                                                                                                                                                                                                                                                                                                                                                                                                                                                                                                                                                                                                                                                                                                                                                                                                                                                                                                                                                                                                                                                                                                                                                                                                 |
|-------|--------------|--------------------------------------|----------------|---------------------------------------------------------------------------------------------------------------------------------------------------------------------------------------------------------------------------------------------------------------------------------------------------------------------------------------------------------------------------------------------------------------------------------------------------------------------------------------------------------------------------------------------------------------------------------------------------------------------------------------------------------------------------------------------------------------------------------------------------------------------------------------------------------------------------------------------------------------------------------------------------------------------------------------------------------------------------------------------------------------------------------------------------------------------------------------------------------------------------------------------------------------------------------------------------------------------------------------------------------------------------------------------------------------------------------------------------------------------------------------------------------------------------------------------------------------------------------------------------------------------------------------------------------------------------------------------------------------------------------------------------------------------------------------------------------------------------------------------------------------------------------------------------------------------------------------------------------------------------------------------------------------------------------------------------------------------------------------------------------------------------------------------------------------------------------------------------------------------------------|
| Label | Part Number  | Description                          | Qty            | Part Image                                                                                                                                                                                                                                                                                                                                                                                                                                                                                                                                                                                                                                                                                                                                                                                                                                                                                                                                                                                                                                                                                                                                                                                                                                                                                                                                                                                                                                                                                                                                                                                                                                                                                                                                                                                                                                                                                                                                                                                                                                                                                                                      |
| 08    | P000200227   | Post 4                               |                | <u>\( \tag{\cdot} \) \( \cd</u> |
| 10    | P005000200   | Arc Support 1                        | 4              | <u>(``</u>                                                                                                                                                                                                                                                                                                                                                                                                                                                                                                                                                                                                                                                                                                                                                                                                                                                                                                                                                                                                                                                                                                                                                                                                                                                                                                                                                                                                                                                                                                                                                                                                                                                                                                                                                                                                                                                                                                                                                                                                                                                                                                                      |
| 11    | P005000201   | Arc Support 2                        | 4              | \(\cdot\cdot\cdot\cdot\cdot\cdot\cdot\cdot                                                                                                                                                                                                                                                                                                                                                                                                                                                                                                                                                                                                                                                                                                                                                                                                                                                                                                                                                                                                                                                                                                                                                                                                                                                                                                                                                                                                                                                                                                                                                                                                                                                                                                                                                                                                                                                                                                                                                                                                                                                                                      |
| 27    | P000400959   | Inner Long Beam                      | 4              | • • •                                                                                                                                                                                                                                                                                                                                                                                                                                                                                                                                                                                                                                                                                                                                                                                                                                                                                                                                                                                                                                                                                                                                                                                                                                                                                                                                                                                                                                                                                                                                                                                                                                                                                                                                                                                                                                                                                                                                                                                                                                                                                                                           |
| 06    | P000400512   | Inner Short Beam<br>(Short Side)     | 4              | •: ••: [                                                                                                                                                                                                                                                                                                                                                                                                                                                                                                                                                                                                                                                                                                                                                                                                                                                                                                                                                                                                                                                                                                                                                                                                                                                                                                                                                                                                                                                                                                                                                                                                                                                                                                                                                                                                                                                                                                                                                                                                                                                                                                                        |
| 21    | P000400960   | Inner Short Beam<br>(Long Side)      | 4              | ·: : •• [                                                                                                                                                                                                                                                                                                                                                                                                                                                                                                                                                                                                                                                                                                                                                                                                                                                                                                                                                                                                                                                                                                                                                                                                                                                                                                                                                                                                                                                                                                                                                                                                                                                                                                                                                                                                                                                                                                                                                                                                                                                                                                                       |
| 25    | P000400957   | Out Side Left<br>Beam(Short)         | 4              | : :                                                                                                                                                                                                                                                                                                                                                                                                                                                                                                                                                                                                                                                                                                                                                                                                                                                                                                                                                                                                                                                                                                                                                                                                                                                                                                                                                                                                                                                                                                                                                                                                                                                                                                                                                                                                                                                                                                                                                                                                                                                                                                                             |
| 26    | P000400958   | Out Side Right<br>Beam(Short)        | Out Side Right |                                                                                                                                                                                                                                                                                                                                                                                                                                                                                                                                                                                                                                                                                                                                                                                                                                                                                                                                                                                                                                                                                                                                                                                                                                                                                                                                                                                                                                                                                                                                                                                                                                                                                                                                                                                                                                                                                                                                                                                                                                                                                                                                 |
| A     | P00610021602 | Base Cover                           |                |                                                                                                                                                                                                                                                                                                                                                                                                                                                                                                                                                                                                                                                                                                                                                                                                                                                                                                                                                                                                                                                                                                                                                                                                                                                                                                                                                                                                                                                                                                                                                                                                                                                                                                                                                                                                                                                                                                                                                                                                                                                                                                                                 |
| В     | P00010025802 | Post Base 4                          |                |                                                                                                                                                                                                                                                                                                                                                                                                                                                                                                                                                                                                                                                                                                                                                                                                                                                                                                                                                                                                                                                                                                                                                                                                                                                                                                                                                                                                                                                                                                                                                                                                                                                                                                                                                                                                                                                                                                                                                                                                                                                                                                                                 |
| С     | P00560042801 | Decorative<br>(Middle) 4             |                |                                                                                                                                                                                                                                                                                                                                                                                                                                                                                                                                                                                                                                                                                                                                                                                                                                                                                                                                                                                                                                                                                                                                                                                                                                                                                                                                                                                                                                                                                                                                                                                                                                                                                                                                                                                                                                                                                                                                                                                                                                                                                                                                 |
| D     | P00050025102 | Lower Connector<br>For Middle Beam   | 4              |                                                                                                                                                                                                                                                                                                                                                                                                                                                                                                                                                                                                                                                                                                                                                                                                                                                                                                                                                                                                                                                                                                                                                                                                                                                                                                                                                                                                                                                                                                                                                                                                                                                                                                                                                                                                                                                                                                                                                                                                                                                                                                                                 |
| E     | P00560042901 | Decorative<br>(Corner) 4             |                |                                                                                                                                                                                                                                                                                                                                                                                                                                                                                                                                                                                                                                                                                                                                                                                                                                                                                                                                                                                                                                                                                                                                                                                                                                                                                                                                                                                                                                                                                                                                                                                                                                                                                                                                                                                                                                                                                                                                                                                                                                                                                                                                 |
| F     | P00050024802 | Lower Connector<br>For Slanting Beam | 4              |                                                                                                                                                                                                                                                                                                                                                                                                                                                                                                                                                                                                                                                                                                                                                                                                                                                                                                                                                                                                                                                                                                                                                                                                                                                                                                                                                                                                                                                                                                                                                                                                                                                                                                                                                                                                                                                                                                                                                                                                                                                                                                                                 |
| J     | P00050157401 | Big Roof Short<br>Connector Tube     | 4              |                                                                                                                                                                                                                                                                                                                                                                                                                                                                                                                                                                                                                                                                                                                                                                                                                                                                                                                                                                                                                                                                                                                                                                                                                                                                                                                                                                                                                                                                                                                                                                                                                                                                                                                                                                                                                                                                                                                                                                                                                                                                                                                                 |