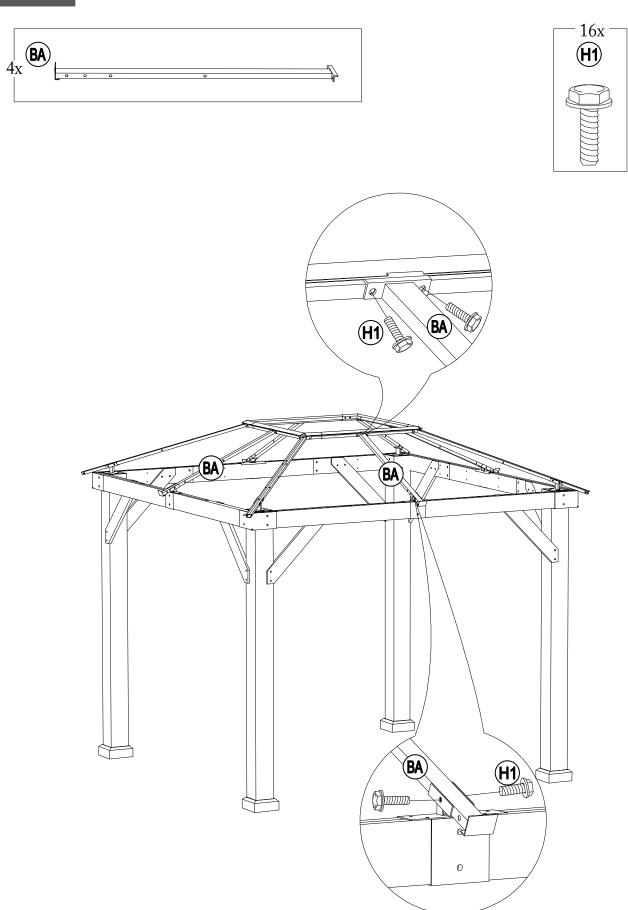

#### **Parts List**

|       | Parts        | LIST                                 |                |                                                                                                                                                                                                                                                                                                                                                                                                                                                                                                                                                                                                                                                                                                                                                                                                                                                                                                                                                                                                                                                                                                                                                                                                                                                                                                                                                                                                                                                                                                                                                                                                                                                                                                                                                                                                                                                                                                                                                                                                                                                                                                                                 |
|-------|--------------|--------------------------------------|----------------|---------------------------------------------------------------------------------------------------------------------------------------------------------------------------------------------------------------------------------------------------------------------------------------------------------------------------------------------------------------------------------------------------------------------------------------------------------------------------------------------------------------------------------------------------------------------------------------------------------------------------------------------------------------------------------------------------------------------------------------------------------------------------------------------------------------------------------------------------------------------------------------------------------------------------------------------------------------------------------------------------------------------------------------------------------------------------------------------------------------------------------------------------------------------------------------------------------------------------------------------------------------------------------------------------------------------------------------------------------------------------------------------------------------------------------------------------------------------------------------------------------------------------------------------------------------------------------------------------------------------------------------------------------------------------------------------------------------------------------------------------------------------------------------------------------------------------------------------------------------------------------------------------------------------------------------------------------------------------------------------------------------------------------------------------------------------------------------------------------------------------------|
| Label | Part Number  | Description                          | Qty            | Part Image                                                                                                                                                                                                                                                                                                                                                                                                                                                                                                                                                                                                                                                                                                                                                                                                                                                                                                                                                                                                                                                                                                                                                                                                                                                                                                                                                                                                                                                                                                                                                                                                                                                                                                                                                                                                                                                                                                                                                                                                                                                                                                                      |
| 08    | P000200227   | Post 4                               |                | <u>\( \tag{\cdot} \) \( \cd</u> |
| 10    | P005000200   | Arc Support 1                        | 4              | <u>(``</u>                                                                                                                                                                                                                                                                                                                                                                                                                                                                                                                                                                                                                                                                                                                                                                                                                                                                                                                                                                                                                                                                                                                                                                                                                                                                                                                                                                                                                                                                                                                                                                                                                                                                                                                                                                                                                                                                                                                                                                                                                                                                                                                      |
| 11    | P005000201   | Arc Support 2                        | 4              | \(\cdot\cdot\cdot\cdot\cdot\cdot\cdot\cdot                                                                                                                                                                                                                                                                                                                                                                                                                                                                                                                                                                                                                                                                                                                                                                                                                                                                                                                                                                                                                                                                                                                                                                                                                                                                                                                                                                                                                                                                                                                                                                                                                                                                                                                                                                                                                                                                                                                                                                                                                                                                                      |
| 27    | P000400959   | Inner Long Beam                      | 4              | • • •                                                                                                                                                                                                                                                                                                                                                                                                                                                                                                                                                                                                                                                                                                                                                                                                                                                                                                                                                                                                                                                                                                                                                                                                                                                                                                                                                                                                                                                                                                                                                                                                                                                                                                                                                                                                                                                                                                                                                                                                                                                                                                                           |
| 06    | P000400512   | Inner Short Beam<br>(Short Side)     | 4              | •: ••: [                                                                                                                                                                                                                                                                                                                                                                                                                                                                                                                                                                                                                                                                                                                                                                                                                                                                                                                                                                                                                                                                                                                                                                                                                                                                                                                                                                                                                                                                                                                                                                                                                                                                                                                                                                                                                                                                                                                                                                                                                                                                                                                        |
| 21    | P000400960   | Inner Short Beam<br>(Long Side)      | 4              | ·: : •• [                                                                                                                                                                                                                                                                                                                                                                                                                                                                                                                                                                                                                                                                                                                                                                                                                                                                                                                                                                                                                                                                                                                                                                                                                                                                                                                                                                                                                                                                                                                                                                                                                                                                                                                                                                                                                                                                                                                                                                                                                                                                                                                       |
| 25    | P000400957   | Out Side Left<br>Beam(Short)         | 4              | : :                                                                                                                                                                                                                                                                                                                                                                                                                                                                                                                                                                                                                                                                                                                                                                                                                                                                                                                                                                                                                                                                                                                                                                                                                                                                                                                                                                                                                                                                                                                                                                                                                                                                                                                                                                                                                                                                                                                                                                                                                                                                                                                             |
| 26    | P000400958   | Out Side Right<br>Beam(Short)        | Out Side Right |                                                                                                                                                                                                                                                                                                                                                                                                                                                                                                                                                                                                                                                                                                                                                                                                                                                                                                                                                                                                                                                                                                                                                                                                                                                                                                                                                                                                                                                                                                                                                                                                                                                                                                                                                                                                                                                                                                                                                                                                                                                                                                                                 |
| A     | P00610021602 | Base Cover                           |                |                                                                                                                                                                                                                                                                                                                                                                                                                                                                                                                                                                                                                                                                                                                                                                                                                                                                                                                                                                                                                                                                                                                                                                                                                                                                                                                                                                                                                                                                                                                                                                                                                                                                                                                                                                                                                                                                                                                                                                                                                                                                                                                                 |
| В     | P00010025802 | Post Base 4                          |                |                                                                                                                                                                                                                                                                                                                                                                                                                                                                                                                                                                                                                                                                                                                                                                                                                                                                                                                                                                                                                                                                                                                                                                                                                                                                                                                                                                                                                                                                                                                                                                                                                                                                                                                                                                                                                                                                                                                                                                                                                                                                                                                                 |
| С     | P00560042801 | Decorative<br>(Middle) 4             |                |                                                                                                                                                                                                                                                                                                                                                                                                                                                                                                                                                                                                                                                                                                                                                                                                                                                                                                                                                                                                                                                                                                                                                                                                                                                                                                                                                                                                                                                                                                                                                                                                                                                                                                                                                                                                                                                                                                                                                                                                                                                                                                                                 |
| D     | P00050025102 | Lower Connector<br>For Middle Beam   | 4              |                                                                                                                                                                                                                                                                                                                                                                                                                                                                                                                                                                                                                                                                                                                                                                                                                                                                                                                                                                                                                                                                                                                                                                                                                                                                                                                                                                                                                                                                                                                                                                                                                                                                                                                                                                                                                                                                                                                                                                                                                                                                                                                                 |
| E     | P00560042901 | Decorative<br>(Corner) 4             |                |                                                                                                                                                                                                                                                                                                                                                                                                                                                                                                                                                                                                                                                                                                                                                                                                                                                                                                                                                                                                                                                                                                                                                                                                                                                                                                                                                                                                                                                                                                                                                                                                                                                                                                                                                                                                                                                                                                                                                                                                                                                                                                                                 |
| F     | P00050024802 | Lower Connector<br>For Slanting Beam | 4              |                                                                                                                                                                                                                                                                                                                                                                                                                                                                                                                                                                                                                                                                                                                                                                                                                                                                                                                                                                                                                                                                                                                                                                                                                                                                                                                                                                                                                                                                                                                                                                                                                                                                                                                                                                                                                                                                                                                                                                                                                                                                                                                                 |
| J     | P00050157401 | Big Roof Short<br>Connector Tube     | 4              |                                                                                                                                                                                                                                                                                                                                                                                                                                                                                                                                                                                                                                                                                                                                                                                                                                                                                                                                                                                                                                                                                                                                                                                                                                                                                                                                                                                                                                                                                                                                                                                                                                                                                                                                                                                                                                                                                                                                                                                                                                                                                                                                 |

## **Hardware Pack**

| Label | Part Number | Description          | Qty | Add | Part Image |
|-------|-------------|----------------------|-----|-----|------------|
| H1    | H100010047  | Bolt M6*20           | 148 | 9   |            |
| H2    | H100010069  | Bolt M6*35           | 5   | 1   |            |
| НЗ    | H100010059  | Bolt M6*45           | 8   | 1   |            |
| H4    | H010010449  | Bolt M10*205         | 8   | 1   |            |
| H5    | H100010054  | Bolt M8*25           | 24  | 2   |            |
| H6    | H100010055  | Bolt M8*35           | 16  | 1   |            |
| H7    | H030050058  | Screw<br>ST4.8*30    | 64  | 4   |            |
| H8    | H030050057  | Screw<br>ST4.8*40    | 40  | 3   |            |
| H9    | H030030010  | Screw ST8*35         | 16  | 1   |            |
| H10   | H030010031  | Screw<br>ST9.5*80    | 8   | 1   |            |
| H11   | H050080007  | Flat Washer<br>M8    | 16  | 1   |            |
| H12   | H050080008  | Flat Washer<br>M10   | 24  | 2   |            |
| H13   | H040050026  | Non-slip Nuts<br>M10 | 8   | 1   |            |