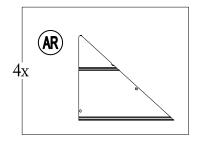

|    |              |                               |   | 1/33 |
|----|--------------|-------------------------------|---|------|
| BG | P00070103201 | Big Roof Middle<br>Panel      | 4 | ,    |
| BJ | P00070102001 | Big Roof Big<br>Panel(Left)   | 4 |      |
| вк | P00070102501 | Big Roof Big<br>Panel(Right)  | 4 |      |
| AR | P00070101002 | Big Roof Left Small<br>Panel  | 4 |      |
| AS | P00070101202 | Big Roof Right<br>Small Panel | 4 |      |
| BL | P00080034501 | Big Roof Inclined<br>Beam Cap | 4 |      |