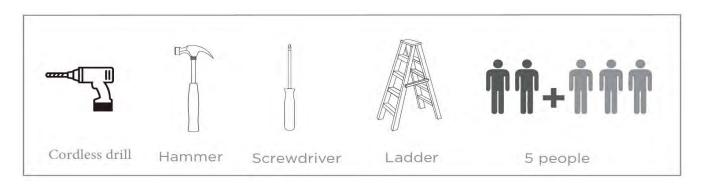

#### **IMPORTANT:**

- Please read and understand this manual before any assembly. Before beginning assembly of product, make sure all parts are present. Compare parts with packaging contents list.
- When assembling wooden parts, do not overtorque the bolts to avoid splitting the wood. See image illustration.
- Place all parts from the box in a cleared area and position them on the floor in front of you.
- Remove all packing materials and place them back into the box. Do not dispose of the packing materials until assembly is complete.
- Needed for assembly: (The following tools are not included)