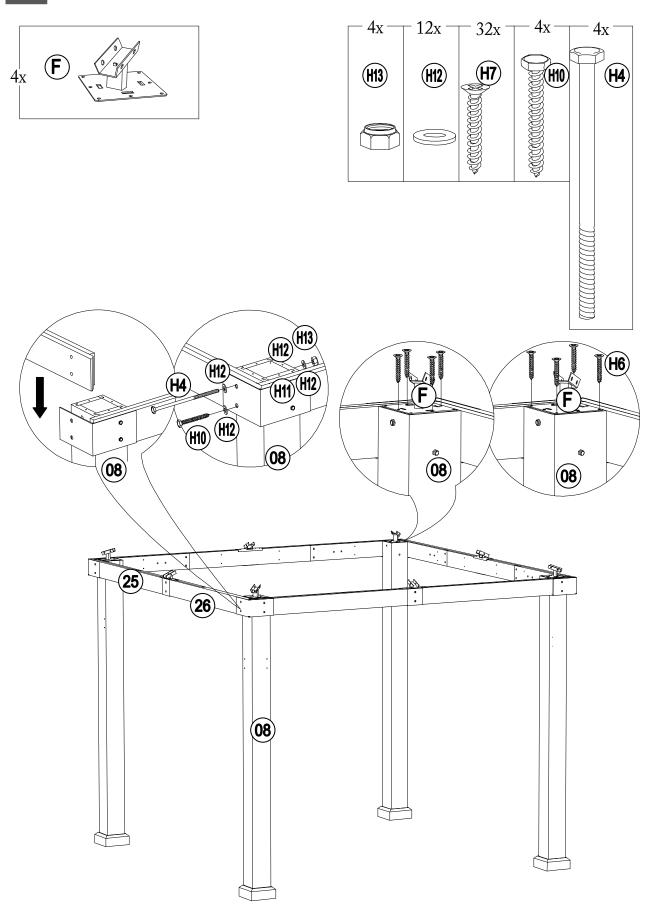

#### **Parts List**

|       | Parts        | LIST                                 |                |                                                                                                                                                                                                                                                                                                                                                                                                                                                                                                                                                                                                                                                                                                                                                                                                                                                                                                                                                                                                                                                                                                                                                                                                                                                                                                                                                                                                                                                                                                                                                                                                                                                                                                                                                                                                                                                                                                                                                                                                                                                                                                                                 |
|-------|--------------|--------------------------------------|----------------|---------------------------------------------------------------------------------------------------------------------------------------------------------------------------------------------------------------------------------------------------------------------------------------------------------------------------------------------------------------------------------------------------------------------------------------------------------------------------------------------------------------------------------------------------------------------------------------------------------------------------------------------------------------------------------------------------------------------------------------------------------------------------------------------------------------------------------------------------------------------------------------------------------------------------------------------------------------------------------------------------------------------------------------------------------------------------------------------------------------------------------------------------------------------------------------------------------------------------------------------------------------------------------------------------------------------------------------------------------------------------------------------------------------------------------------------------------------------------------------------------------------------------------------------------------------------------------------------------------------------------------------------------------------------------------------------------------------------------------------------------------------------------------------------------------------------------------------------------------------------------------------------------------------------------------------------------------------------------------------------------------------------------------------------------------------------------------------------------------------------------------|
| Label | Part Number  | Description                          | Qty            | Part Image                                                                                                                                                                                                                                                                                                                                                                                                                                                                                                                                                                                                                                                                                                                                                                                                                                                                                                                                                                                                                                                                                                                                                                                                                                                                                                                                                                                                                                                                                                                                                                                                                                                                                                                                                                                                                                                                                                                                                                                                                                                                                                                      |
| 08    | P000200227   | Post 4                               |                | <u>\( \tag{\cdot} \) \( \cd</u> |
| 10    | P005000200   | Arc Support 1                        | 4              | <u>(``</u>                                                                                                                                                                                                                                                                                                                                                                                                                                                                                                                                                                                                                                                                                                                                                                                                                                                                                                                                                                                                                                                                                                                                                                                                                                                                                                                                                                                                                                                                                                                                                                                                                                                                                                                                                                                                                                                                                                                                                                                                                                                                                                                      |
| 11    | P005000201   | Arc Support 2                        | 4              | \(\cdot\cdot\cdot\cdot\cdot\cdot\cdot\cdot                                                                                                                                                                                                                                                                                                                                                                                                                                                                                                                                                                                                                                                                                                                                                                                                                                                                                                                                                                                                                                                                                                                                                                                                                                                                                                                                                                                                                                                                                                                                                                                                                                                                                                                                                                                                                                                                                                                                                                                                                                                                                      |
| 27    | P000400959   | Inner Long Beam                      | 4              | • • •                                                                                                                                                                                                                                                                                                                                                                                                                                                                                                                                                                                                                                                                                                                                                                                                                                                                                                                                                                                                                                                                                                                                                                                                                                                                                                                                                                                                                                                                                                                                                                                                                                                                                                                                                                                                                                                                                                                                                                                                                                                                                                                           |
| 06    | P000400512   | Inner Short Beam<br>(Short Side)     | 4              | •: ••: [                                                                                                                                                                                                                                                                                                                                                                                                                                                                                                                                                                                                                                                                                                                                                                                                                                                                                                                                                                                                                                                                                                                                                                                                                                                                                                                                                                                                                                                                                                                                                                                                                                                                                                                                                                                                                                                                                                                                                                                                                                                                                                                        |
| 21    | P000400960   | Inner Short Beam<br>(Long Side)      | 4              | ·: : •• [                                                                                                                                                                                                                                                                                                                                                                                                                                                                                                                                                                                                                                                                                                                                                                                                                                                                                                                                                                                                                                                                                                                                                                                                                                                                                                                                                                                                                                                                                                                                                                                                                                                                                                                                                                                                                                                                                                                                                                                                                                                                                                                       |
| 25    | P000400957   | Out Side Left<br>Beam(Short)         | 4              | : :                                                                                                                                                                                                                                                                                                                                                                                                                                                                                                                                                                                                                                                                                                                                                                                                                                                                                                                                                                                                                                                                                                                                                                                                                                                                                                                                                                                                                                                                                                                                                                                                                                                                                                                                                                                                                                                                                                                                                                                                                                                                                                                             |
| 26    | P000400958   | Out Side Right<br>Beam(Short)        | Out Side Right |                                                                                                                                                                                                                                                                                                                                                                                                                                                                                                                                                                                                                                                                                                                                                                                                                                                                                                                                                                                                                                                                                                                                                                                                                                                                                                                                                                                                                                                                                                                                                                                                                                                                                                                                                                                                                                                                                                                                                                                                                                                                                                                                 |
| A     | P00610021602 | Base Cover                           |                |                                                                                                                                                                                                                                                                                                                                                                                                                                                                                                                                                                                                                                                                                                                                                                                                                                                                                                                                                                                                                                                                                                                                                                                                                                                                                                                                                                                                                                                                                                                                                                                                                                                                                                                                                                                                                                                                                                                                                                                                                                                                                                                                 |
| В     | P00010025802 | Post Base 4                          |                |                                                                                                                                                                                                                                                                                                                                                                                                                                                                                                                                                                                                                                                                                                                                                                                                                                                                                                                                                                                                                                                                                                                                                                                                                                                                                                                                                                                                                                                                                                                                                                                                                                                                                                                                                                                                                                                                                                                                                                                                                                                                                                                                 |
| С     | P00560042801 | Decorative<br>(Middle) 4             |                |                                                                                                                                                                                                                                                                                                                                                                                                                                                                                                                                                                                                                                                                                                                                                                                                                                                                                                                                                                                                                                                                                                                                                                                                                                                                                                                                                                                                                                                                                                                                                                                                                                                                                                                                                                                                                                                                                                                                                                                                                                                                                                                                 |
| D     | P00050025102 | Lower Connector<br>For Middle Beam   | 4              |                                                                                                                                                                                                                                                                                                                                                                                                                                                                                                                                                                                                                                                                                                                                                                                                                                                                                                                                                                                                                                                                                                                                                                                                                                                                                                                                                                                                                                                                                                                                                                                                                                                                                                                                                                                                                                                                                                                                                                                                                                                                                                                                 |
| E     | P00560042901 | Decorative<br>(Corner) 4             |                |                                                                                                                                                                                                                                                                                                                                                                                                                                                                                                                                                                                                                                                                                                                                                                                                                                                                                                                                                                                                                                                                                                                                                                                                                                                                                                                                                                                                                                                                                                                                                                                                                                                                                                                                                                                                                                                                                                                                                                                                                                                                                                                                 |
| F     | P00050024802 | Lower Connector<br>For Slanting Beam | 4              |                                                                                                                                                                                                                                                                                                                                                                                                                                                                                                                                                                                                                                                                                                                                                                                                                                                                                                                                                                                                                                                                                                                                                                                                                                                                                                                                                                                                                                                                                                                                                                                                                                                                                                                                                                                                                                                                                                                                                                                                                                                                                                                                 |
| J     | P00050157401 | Big Roof Short<br>Connector Tube     | 4              |                                                                                                                                                                                                                                                                                                                                                                                                                                                                                                                                                                                                                                                                                                                                                                                                                                                                                                                                                                                                                                                                                                                                                                                                                                                                                                                                                                                                                                                                                                                                                                                                                                                                                                                                                                                                                                                                                                                                                                                                                                                                                                                                 |

## **Hardware Pack**

| Label | Part Number | Description          | Qty | Add | Part Image |
|-------|-------------|----------------------|-----|-----|------------|
| H1    | H100010047  | Bolt M6*20           | 148 | 9   |            |
| H2    | H100010069  | Bolt M6*35           | 5   | 1   |            |
| НЗ    | H100010059  | Bolt M6*45           | 8   | 1   |            |
| H4    | H010010449  | Bolt M10*205         | 8   | 1   |            |
| H5    | H100010054  | Bolt M8*25           | 24  | 2   |            |
| H6    | H100010055  | Bolt M8*35           | 16  | 1   |            |
| H7    | H030050058  | Screw<br>ST4.8*30    | 64  | 4   |            |
| H8    | H030050057  | Screw<br>ST4.8*40    | 40  | 3   |            |
| H9    | H030030010  | Screw ST8*35         | 16  | 1   |            |
| H10   | H030010031  | Screw<br>ST9.5*80    | 8   | 1   |            |
| H11   | H050080007  | Flat Washer<br>M8    | 16  | 1   |            |
| H12   | H050080008  | Flat Washer<br>M10   | 24  | 2   |            |
| H13   | H040050026  | Non-slip Nuts<br>M10 | 8   | 1   |            |