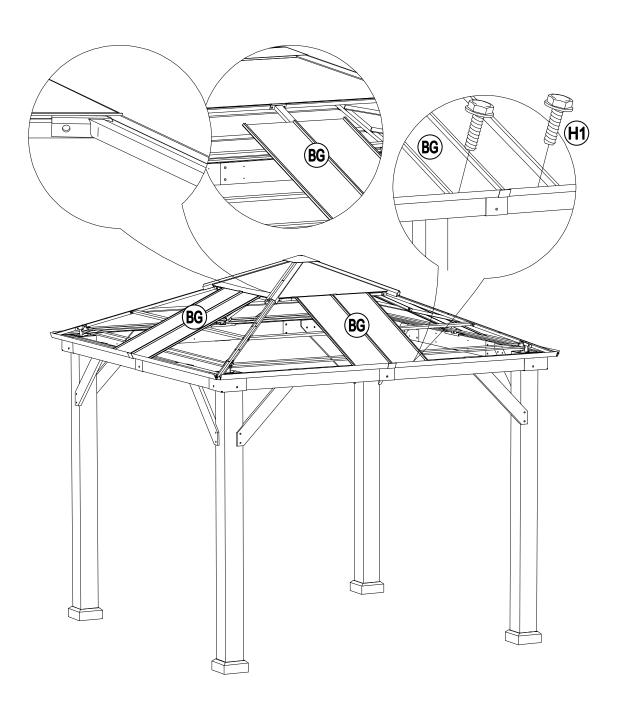

#### **Parts List**

|       | Parts        | LIST                                 |                |                                                                                                                                                                                                                                                                                                                                                                                                                                                                                                                                                                                                                                                                                                                                                                                                                                                                                                                                                                                                                                                                                                                                                                                                                                                                                                                                                                                                                                                                                                                                                                                                                                                                                                                                                                                                                                                                                                                                                                                                                                                                                                                                 |
|-------|--------------|--------------------------------------|----------------|---------------------------------------------------------------------------------------------------------------------------------------------------------------------------------------------------------------------------------------------------------------------------------------------------------------------------------------------------------------------------------------------------------------------------------------------------------------------------------------------------------------------------------------------------------------------------------------------------------------------------------------------------------------------------------------------------------------------------------------------------------------------------------------------------------------------------------------------------------------------------------------------------------------------------------------------------------------------------------------------------------------------------------------------------------------------------------------------------------------------------------------------------------------------------------------------------------------------------------------------------------------------------------------------------------------------------------------------------------------------------------------------------------------------------------------------------------------------------------------------------------------------------------------------------------------------------------------------------------------------------------------------------------------------------------------------------------------------------------------------------------------------------------------------------------------------------------------------------------------------------------------------------------------------------------------------------------------------------------------------------------------------------------------------------------------------------------------------------------------------------------|
| Label | Part Number  | Description                          | Qty            | Part Image                                                                                                                                                                                                                                                                                                                                                                                                                                                                                                                                                                                                                                                                                                                                                                                                                                                                                                                                                                                                                                                                                                                                                                                                                                                                                                                                                                                                                                                                                                                                                                                                                                                                                                                                                                                                                                                                                                                                                                                                                                                                                                                      |
| 08    | P000200227   | Post 4                               |                | <u>\( \tag{\cdot} \) \( \cd</u> |
| 10    | P005000200   | Arc Support 1                        | 4              | <u>(``</u>                                                                                                                                                                                                                                                                                                                                                                                                                                                                                                                                                                                                                                                                                                                                                                                                                                                                                                                                                                                                                                                                                                                                                                                                                                                                                                                                                                                                                                                                                                                                                                                                                                                                                                                                                                                                                                                                                                                                                                                                                                                                                                                      |
| 11    | P005000201   | Arc Support 2                        | 4              | \(\cdot\cdot\cdot\cdot\cdot\cdot\cdot\cdot                                                                                                                                                                                                                                                                                                                                                                                                                                                                                                                                                                                                                                                                                                                                                                                                                                                                                                                                                                                                                                                                                                                                                                                                                                                                                                                                                                                                                                                                                                                                                                                                                                                                                                                                                                                                                                                                                                                                                                                                                                                                                      |
| 27    | P000400959   | Inner Long Beam                      | 4              | • • •                                                                                                                                                                                                                                                                                                                                                                                                                                                                                                                                                                                                                                                                                                                                                                                                                                                                                                                                                                                                                                                                                                                                                                                                                                                                                                                                                                                                                                                                                                                                                                                                                                                                                                                                                                                                                                                                                                                                                                                                                                                                                                                           |
| 06    | P000400512   | Inner Short Beam<br>(Short Side)     | 4              | •: ••: [                                                                                                                                                                                                                                                                                                                                                                                                                                                                                                                                                                                                                                                                                                                                                                                                                                                                                                                                                                                                                                                                                                                                                                                                                                                                                                                                                                                                                                                                                                                                                                                                                                                                                                                                                                                                                                                                                                                                                                                                                                                                                                                        |
| 21    | P000400960   | Inner Short Beam<br>(Long Side)      | 4              | ·: : •• [                                                                                                                                                                                                                                                                                                                                                                                                                                                                                                                                                                                                                                                                                                                                                                                                                                                                                                                                                                                                                                                                                                                                                                                                                                                                                                                                                                                                                                                                                                                                                                                                                                                                                                                                                                                                                                                                                                                                                                                                                                                                                                                       |
| 25    | P000400957   | Out Side Left<br>Beam(Short)         | 4              | : :                                                                                                                                                                                                                                                                                                                                                                                                                                                                                                                                                                                                                                                                                                                                                                                                                                                                                                                                                                                                                                                                                                                                                                                                                                                                                                                                                                                                                                                                                                                                                                                                                                                                                                                                                                                                                                                                                                                                                                                                                                                                                                                             |
| 26    | P000400958   | Out Side Right<br>Beam(Short)        | Out Side Right |                                                                                                                                                                                                                                                                                                                                                                                                                                                                                                                                                                                                                                                                                                                                                                                                                                                                                                                                                                                                                                                                                                                                                                                                                                                                                                                                                                                                                                                                                                                                                                                                                                                                                                                                                                                                                                                                                                                                                                                                                                                                                                                                 |
| A     | P00610021602 | Base Cover                           |                |                                                                                                                                                                                                                                                                                                                                                                                                                                                                                                                                                                                                                                                                                                                                                                                                                                                                                                                                                                                                                                                                                                                                                                                                                                                                                                                                                                                                                                                                                                                                                                                                                                                                                                                                                                                                                                                                                                                                                                                                                                                                                                                                 |
| В     | P00010025802 | Post Base 4                          |                |                                                                                                                                                                                                                                                                                                                                                                                                                                                                                                                                                                                                                                                                                                                                                                                                                                                                                                                                                                                                                                                                                                                                                                                                                                                                                                                                                                                                                                                                                                                                                                                                                                                                                                                                                                                                                                                                                                                                                                                                                                                                                                                                 |
| С     | P00560042801 | Decorative<br>(Middle) 4             |                |                                                                                                                                                                                                                                                                                                                                                                                                                                                                                                                                                                                                                                                                                                                                                                                                                                                                                                                                                                                                                                                                                                                                                                                                                                                                                                                                                                                                                                                                                                                                                                                                                                                                                                                                                                                                                                                                                                                                                                                                                                                                                                                                 |
| D     | P00050025102 | Lower Connector<br>For Middle Beam   | 4              |                                                                                                                                                                                                                                                                                                                                                                                                                                                                                                                                                                                                                                                                                                                                                                                                                                                                                                                                                                                                                                                                                                                                                                                                                                                                                                                                                                                                                                                                                                                                                                                                                                                                                                                                                                                                                                                                                                                                                                                                                                                                                                                                 |
| E     | P00560042901 | Decorative<br>(Corner) 4             |                |                                                                                                                                                                                                                                                                                                                                                                                                                                                                                                                                                                                                                                                                                                                                                                                                                                                                                                                                                                                                                                                                                                                                                                                                                                                                                                                                                                                                                                                                                                                                                                                                                                                                                                                                                                                                                                                                                                                                                                                                                                                                                                                                 |
| F     | P00050024802 | Lower Connector<br>For Slanting Beam | 4              |                                                                                                                                                                                                                                                                                                                                                                                                                                                                                                                                                                                                                                                                                                                                                                                                                                                                                                                                                                                                                                                                                                                                                                                                                                                                                                                                                                                                                                                                                                                                                                                                                                                                                                                                                                                                                                                                                                                                                                                                                                                                                                                                 |
| J     | P00050157401 | Big Roof Short<br>Connector Tube     | 4              |                                                                                                                                                                                                                                                                                                                                                                                                                                                                                                                                                                                                                                                                                                                                                                                                                                                                                                                                                                                                                                                                                                                                                                                                                                                                                                                                                                                                                                                                                                                                                                                                                                                                                                                                                                                                                                                                                                                                                                                                                                                                                                                                 |

|              |                                                                                                                                               | 1                                                                                                                                                                                                                                                                                                                                                                                                                                                                                                                                                                                                                         | 6/33                                                                                                                                                                                                                                                                                                                                                                                                                                                                                                                                                                                                                                                                                                                                                                                                                                                                                                                             |
|--------------|-----------------------------------------------------------------------------------------------------------------------------------------------|---------------------------------------------------------------------------------------------------------------------------------------------------------------------------------------------------------------------------------------------------------------------------------------------------------------------------------------------------------------------------------------------------------------------------------------------------------------------------------------------------------------------------------------------------------------------------------------------------------------------------|----------------------------------------------------------------------------------------------------------------------------------------------------------------------------------------------------------------------------------------------------------------------------------------------------------------------------------------------------------------------------------------------------------------------------------------------------------------------------------------------------------------------------------------------------------------------------------------------------------------------------------------------------------------------------------------------------------------------------------------------------------------------------------------------------------------------------------------------------------------------------------------------------------------------------------|
| P00060197201 | Big Roof Sloping<br>Beam                                                                                                                      | 4                                                                                                                                                                                                                                                                                                                                                                                                                                                                                                                                                                                                                         | <del></del>                                                                                                                                                                                                                                                                                                                                                                                                                                                                                                                                                                                                                                                                                                                                                                                                                                                                                                                      |
| P00060198401 | Big Roof Middle<br>Beam                                                                                                                       | 4                                                                                                                                                                                                                                                                                                                                                                                                                                                                                                                                                                                                                         | <u>⟨</u>                                                                                                                                                                                                                                                                                                                                                                                                                                                                                                                                                                                                                                                                                                                                                                                                                                                                                                                         |
| P00570027701 | Mosquito Netting<br>Rod(Left)                                                                                                                 | 4                                                                                                                                                                                                                                                                                                                                                                                                                                                                                                                                                                                                                         | 2                                                                                                                                                                                                                                                                                                                                                                                                                                                                                                                                                                                                                                                                                                                                                                                                                                                                                                                                |
| P00570035101 | Mosquito Netting<br>Rod(Right)                                                                                                                | 4                                                                                                                                                                                                                                                                                                                                                                                                                                                                                                                                                                                                                         |                                                                                                                                                                                                                                                                                                                                                                                                                                                                                                                                                                                                                                                                                                                                                                                                                                                                                                                                  |
| P00060105901 | Small Roof Oblique<br>Beam                                                                                                                    | 4                                                                                                                                                                                                                                                                                                                                                                                                                                                                                                                                                                                                                         |                                                                                                                                                                                                                                                                                                                                                                                                                                                                                                                                                                                                                                                                                                                                                                                                                                                                                                                                  |
| P00050156501 | Small Roof<br>Connector                                                                                                                       | 1                                                                                                                                                                                                                                                                                                                                                                                                                                                                                                                                                                                                                         |                                                                                                                                                                                                                                                                                                                                                                                                                                                                                                                                                                                                                                                                                                                                                                                                                                                                                                                                  |
| P00060196201 | Small Roff Top<br>Beam(Short<br>Side)                                                                                                         | 4                                                                                                                                                                                                                                                                                                                                                                                                                                                                                                                                                                                                                         |                                                                                                                                                                                                                                                                                                                                                                                                                                                                                                                                                                                                                                                                                                                                                                                                                                                                                                                                  |
| P005800001   | Hook                                                                                                                                          | 1                                                                                                                                                                                                                                                                                                                                                                                                                                                                                                                                                                                                                         |                                                                                                                                                                                                                                                                                                                                                                                                                                                                                                                                                                                                                                                                                                                                                                                                                                                                                                                                  |
| P00070094501 | Small Roof Panel                                                                                                                              | 4                                                                                                                                                                                                                                                                                                                                                                                                                                                                                                                                                                                                                         |                                                                                                                                                                                                                                                                                                                                                                                                                                                                                                                                                                                                                                                                                                                                                                                                                                                                                                                                  |
| P00080019101 | Small Roof Inclined<br>Beam Cap                                                                                                               | 4                                                                                                                                                                                                                                                                                                                                                                                                                                                                                                                                                                                                                         |                                                                                                                                                                                                                                                                                                                                                                                                                                                                                                                                                                                                                                                                                                                                                                                                                                                                                                                                  |
| P00090015401 | Top Cover                                                                                                                                     | 1                                                                                                                                                                                                                                                                                                                                                                                                                                                                                                                                                                                                                         |                                                                                                                                                                                                                                                                                                                                                                                                                                                                                                                                                                                                                                                                                                                                                                                                                                                                                                                                  |
| P00060203001 | Big Roof Top<br>Beam(Upper)                                                                                                                   | 8                                                                                                                                                                                                                                                                                                                                                                                                                                                                                                                                                                                                                         |                                                                                                                                                                                                                                                                                                                                                                                                                                                                                                                                                                                                                                                                                                                                                                                                                                                                                                                                  |
| P00060203101 | Big Roof Left Panel<br>Flashing                                                                                                               | 4                                                                                                                                                                                                                                                                                                                                                                                                                                                                                                                                                                                                                         | <u> </u>                                                                                                                                                                                                                                                                                                                                                                                                                                                                                                                                                                                                                                                                                                                                                                                                                                                                                                                         |
| P00060203201 | Big Roof Right<br>Panel Flashing                                                                                                              | 4                                                                                                                                                                                                                                                                                                                                                                                                                                                                                                                                                                                                                         | <u> </u>                                                                                                                                                                                                                                                                                                                                                                                                                                                                                                                                                                                                                                                                                                                                                                                                                                                                                                                         |
|              | P00060198401 P00570027701 P00570035101 P00060105901 P00060196201 P0005800001 P00070094501 P00080019101 P00090015401 P00060203001 P00060203101 | P00060198401         Big Roof Middle Beam           P00570027701         Mosquito Netting Rod(Left)           P00570035101         Mosquito Netting Rod(Right)           P00060105901         Small Roof Oblique Beam           P00050156501         Small Roff Top Beam(Short Side)           P00060196201         Small Roof Inclined Beam Cap           P00070094501         Small Roof Inclined Beam Cap           P00080019101         Top Cover           P00060203001         Big Roof Top Beam(Upper)           P00060203101         Big Roof Left Panel Flashing           Big Roof Right         Big Roof Right | P00060198401         Big Roof Middle Beam         4           P000570027701         Mosquito Netting Rod(Left)         4           P00570035101         Mosquito Netting Rod(Left)         4           P000570035101         Mosquito Netting Rod(Right)         4           P00060105901         Small Roof Oblique Beam         4           P00050156501         Small Roff Top Beam(Short Side)         4           P00060196201         Small Roff Top Beam(Short Side)         4           P005800001         Hook         1           P00070094501         Small Roof Inclined Beam Cap         4           P00080019101         Small Roof Inclined Beam Cap         4           P00090015401         Top Cover         1           P00060203001         Big Roof Top Beam(Upper)         8           P00060203101         Big Roof Left Panel Flashing         4           P00060203021         Big Roof Right         4 |

|    |              |                               |   | 1/33 |
|----|--------------|-------------------------------|---|------|
| BG | P00070103201 | Big Roof Middle<br>Panel      | 4 | ,    |
| BJ | P00070102001 | Big Roof Big<br>Panel(Left)   | 4 |      |
| вк | P00070102501 | Big Roof Big<br>Panel(Right)  | 4 |      |
| AR | P00070101002 | Big Roof Left Small<br>Panel  | 4 |      |
| AS | P00070101202 | Big Roof Right<br>Small Panel | 4 |      |
| BL | P00080034501 | Big Roof Inclined<br>Beam Cap | 4 |      |