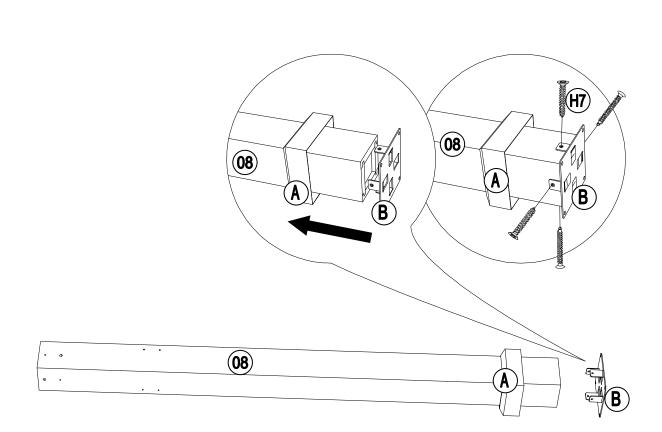

#### **IMPORTANT:**

- Please read and understand this manual before any assembly. Before beginning assembly of product, make sure all parts are present. Compare parts with packaging contents list.
- When assembling wooden parts, do not overtorque the bolts to avoid splitting the wood. See image illustration.
- Place all parts from the box in a cleared area and position them on the floor in front of you.
- Remove all packing materials and place them back into the box. Do not dispose of the packing materials until assembly is complete.
- Needed for assembly: (The following tools are not included)

Check that assembly is square
before tightening bolts.

Tighten Bolts
Do not overtorque mounting bolts.
Over-tightening may cause the wood to crack creating splinters and other structural damage.

Measure Distance

#### **Parts List**

|       | Parts        | LIST                                 |                |                                                                                                                                                                                                                                                                                                                                                                                                                                                                                                                                                                                                                                                                                                                                                                                                                                                                                                                                                                                                                                                                                                                                                                                                                                                                                                                                                                                                                                                                                                                                                                                                                                                                                                                                                                                                                                                                                                                                                                                                                                                                                                                                 |
|-------|--------------|--------------------------------------|----------------|---------------------------------------------------------------------------------------------------------------------------------------------------------------------------------------------------------------------------------------------------------------------------------------------------------------------------------------------------------------------------------------------------------------------------------------------------------------------------------------------------------------------------------------------------------------------------------------------------------------------------------------------------------------------------------------------------------------------------------------------------------------------------------------------------------------------------------------------------------------------------------------------------------------------------------------------------------------------------------------------------------------------------------------------------------------------------------------------------------------------------------------------------------------------------------------------------------------------------------------------------------------------------------------------------------------------------------------------------------------------------------------------------------------------------------------------------------------------------------------------------------------------------------------------------------------------------------------------------------------------------------------------------------------------------------------------------------------------------------------------------------------------------------------------------------------------------------------------------------------------------------------------------------------------------------------------------------------------------------------------------------------------------------------------------------------------------------------------------------------------------------|
| Label | Part Number  | Description                          | Qty            | Part Image                                                                                                                                                                                                                                                                                                                                                                                                                                                                                                                                                                                                                                                                                                                                                                                                                                                                                                                                                                                                                                                                                                                                                                                                                                                                                                                                                                                                                                                                                                                                                                                                                                                                                                                                                                                                                                                                                                                                                                                                                                                                                                                      |
| 08    | P000200227   | Post 4                               |                | <u>\( \tag{\cdot} \) \( \cd</u> |
| 10    | P005000200   | Arc Support 1                        | 4              | <u>(``</u>                                                                                                                                                                                                                                                                                                                                                                                                                                                                                                                                                                                                                                                                                                                                                                                                                                                                                                                                                                                                                                                                                                                                                                                                                                                                                                                                                                                                                                                                                                                                                                                                                                                                                                                                                                                                                                                                                                                                                                                                                                                                                                                      |
| 11    | P005000201   | Arc Support 2                        | 4              | \(\cdot\cdot\cdot\cdot\cdot\cdot\cdot\cdot                                                                                                                                                                                                                                                                                                                                                                                                                                                                                                                                                                                                                                                                                                                                                                                                                                                                                                                                                                                                                                                                                                                                                                                                                                                                                                                                                                                                                                                                                                                                                                                                                                                                                                                                                                                                                                                                                                                                                                                                                                                                                      |
| 27    | P000400959   | Inner Long Beam                      | 4              | • • •                                                                                                                                                                                                                                                                                                                                                                                                                                                                                                                                                                                                                                                                                                                                                                                                                                                                                                                                                                                                                                                                                                                                                                                                                                                                                                                                                                                                                                                                                                                                                                                                                                                                                                                                                                                                                                                                                                                                                                                                                                                                                                                           |
| 06    | P000400512   | Inner Short Beam<br>(Short Side)     | 4              | •: ••: [                                                                                                                                                                                                                                                                                                                                                                                                                                                                                                                                                                                                                                                                                                                                                                                                                                                                                                                                                                                                                                                                                                                                                                                                                                                                                                                                                                                                                                                                                                                                                                                                                                                                                                                                                                                                                                                                                                                                                                                                                                                                                                                        |
| 21    | P000400960   | Inner Short Beam<br>(Long Side)      | 4              | ·: : •• [                                                                                                                                                                                                                                                                                                                                                                                                                                                                                                                                                                                                                                                                                                                                                                                                                                                                                                                                                                                                                                                                                                                                                                                                                                                                                                                                                                                                                                                                                                                                                                                                                                                                                                                                                                                                                                                                                                                                                                                                                                                                                                                       |
| 25    | P000400957   | Out Side Left<br>Beam(Short)         | 4              | : :                                                                                                                                                                                                                                                                                                                                                                                                                                                                                                                                                                                                                                                                                                                                                                                                                                                                                                                                                                                                                                                                                                                                                                                                                                                                                                                                                                                                                                                                                                                                                                                                                                                                                                                                                                                                                                                                                                                                                                                                                                                                                                                             |
| 26    | P000400958   | Out Side Right<br>Beam(Short)        | Out Side Right |                                                                                                                                                                                                                                                                                                                                                                                                                                                                                                                                                                                                                                                                                                                                                                                                                                                                                                                                                                                                                                                                                                                                                                                                                                                                                                                                                                                                                                                                                                                                                                                                                                                                                                                                                                                                                                                                                                                                                                                                                                                                                                                                 |
| A     | P00610021602 | Base Cover                           |                |                                                                                                                                                                                                                                                                                                                                                                                                                                                                                                                                                                                                                                                                                                                                                                                                                                                                                                                                                                                                                                                                                                                                                                                                                                                                                                                                                                                                                                                                                                                                                                                                                                                                                                                                                                                                                                                                                                                                                                                                                                                                                                                                 |
| В     | P00010025802 | Post Base 4                          |                |                                                                                                                                                                                                                                                                                                                                                                                                                                                                                                                                                                                                                                                                                                                                                                                                                                                                                                                                                                                                                                                                                                                                                                                                                                                                                                                                                                                                                                                                                                                                                                                                                                                                                                                                                                                                                                                                                                                                                                                                                                                                                                                                 |
| С     | P00560042801 | Decorative<br>(Middle) 4             |                |                                                                                                                                                                                                                                                                                                                                                                                                                                                                                                                                                                                                                                                                                                                                                                                                                                                                                                                                                                                                                                                                                                                                                                                                                                                                                                                                                                                                                                                                                                                                                                                                                                                                                                                                                                                                                                                                                                                                                                                                                                                                                                                                 |
| D     | P00050025102 | Lower Connector<br>For Middle Beam   | 4              |                                                                                                                                                                                                                                                                                                                                                                                                                                                                                                                                                                                                                                                                                                                                                                                                                                                                                                                                                                                                                                                                                                                                                                                                                                                                                                                                                                                                                                                                                                                                                                                                                                                                                                                                                                                                                                                                                                                                                                                                                                                                                                                                 |
| E     | P00560042901 | Decorative<br>(Corner) 4             |                |                                                                                                                                                                                                                                                                                                                                                                                                                                                                                                                                                                                                                                                                                                                                                                                                                                                                                                                                                                                                                                                                                                                                                                                                                                                                                                                                                                                                                                                                                                                                                                                                                                                                                                                                                                                                                                                                                                                                                                                                                                                                                                                                 |
| F     | P00050024802 | Lower Connector<br>For Slanting Beam | 4              |                                                                                                                                                                                                                                                                                                                                                                                                                                                                                                                                                                                                                                                                                                                                                                                                                                                                                                                                                                                                                                                                                                                                                                                                                                                                                                                                                                                                                                                                                                                                                                                                                                                                                                                                                                                                                                                                                                                                                                                                                                                                                                                                 |
| J     | P00050157401 | Big Roof Short<br>Connector Tube     | 4              |                                                                                                                                                                                                                                                                                                                                                                                                                                                                                                                                                                                                                                                                                                                                                                                                                                                                                                                                                                                                                                                                                                                                                                                                                                                                                                                                                                                                                                                                                                                                                                                                                                                                                                                                                                                                                                                                                                                                                                                                                                                                                                                                 |