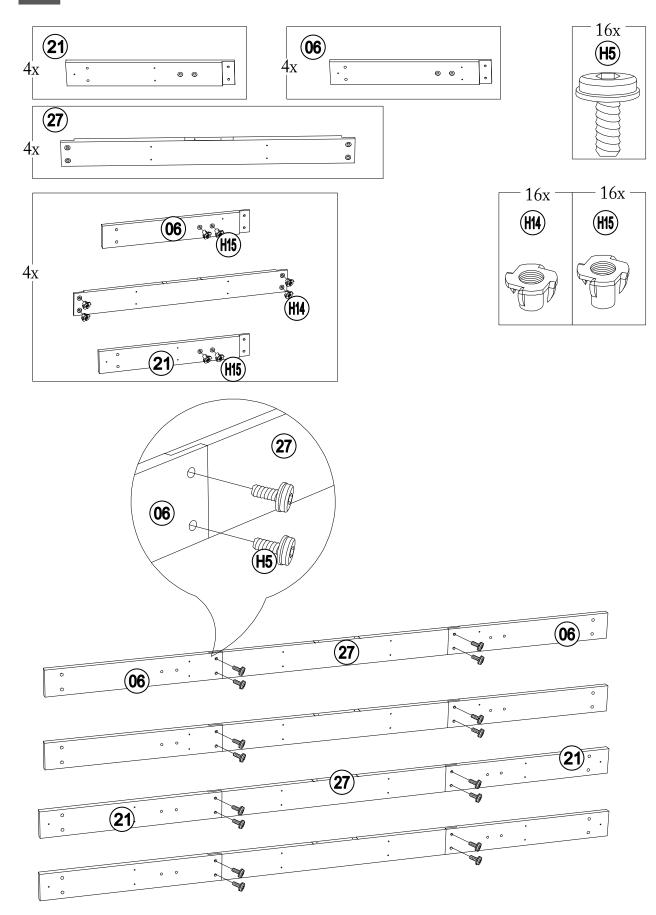

#### **Parts List**

|       | Parts        | LIST                                 |                |                                                                                                                                                                                                                                                                                                                                                                                                                                                                                                                                                                                                                                                                                                                                                                                                                                                                                                                                                                                                                                                                                                                                                                                                                                                                                                                                                                                                                                                                                                                                                                                                                                                                                                                                                                                                                                                                                                                                                                                                                                                                                                                                 |
|-------|--------------|--------------------------------------|----------------|---------------------------------------------------------------------------------------------------------------------------------------------------------------------------------------------------------------------------------------------------------------------------------------------------------------------------------------------------------------------------------------------------------------------------------------------------------------------------------------------------------------------------------------------------------------------------------------------------------------------------------------------------------------------------------------------------------------------------------------------------------------------------------------------------------------------------------------------------------------------------------------------------------------------------------------------------------------------------------------------------------------------------------------------------------------------------------------------------------------------------------------------------------------------------------------------------------------------------------------------------------------------------------------------------------------------------------------------------------------------------------------------------------------------------------------------------------------------------------------------------------------------------------------------------------------------------------------------------------------------------------------------------------------------------------------------------------------------------------------------------------------------------------------------------------------------------------------------------------------------------------------------------------------------------------------------------------------------------------------------------------------------------------------------------------------------------------------------------------------------------------|
| Label | Part Number  | Description                          | Qty            | Part Image                                                                                                                                                                                                                                                                                                                                                                                                                                                                                                                                                                                                                                                                                                                                                                                                                                                                                                                                                                                                                                                                                                                                                                                                                                                                                                                                                                                                                                                                                                                                                                                                                                                                                                                                                                                                                                                                                                                                                                                                                                                                                                                      |
| 08    | P000200227   | Post 4                               |                | <u>\( \tag{\cdot} \) \( \cd</u> |
| 10    | P005000200   | Arc Support 1                        | 4              | <u>(``</u>                                                                                                                                                                                                                                                                                                                                                                                                                                                                                                                                                                                                                                                                                                                                                                                                                                                                                                                                                                                                                                                                                                                                                                                                                                                                                                                                                                                                                                                                                                                                                                                                                                                                                                                                                                                                                                                                                                                                                                                                                                                                                                                      |
| 11    | P005000201   | Arc Support 2                        | 4              | \(\cdot\cdot\cdot\cdot\cdot\cdot\cdot\cdot                                                                                                                                                                                                                                                                                                                                                                                                                                                                                                                                                                                                                                                                                                                                                                                                                                                                                                                                                                                                                                                                                                                                                                                                                                                                                                                                                                                                                                                                                                                                                                                                                                                                                                                                                                                                                                                                                                                                                                                                                                                                                      |
| 27    | P000400959   | Inner Long Beam                      | 4              | • • •                                                                                                                                                                                                                                                                                                                                                                                                                                                                                                                                                                                                                                                                                                                                                                                                                                                                                                                                                                                                                                                                                                                                                                                                                                                                                                                                                                                                                                                                                                                                                                                                                                                                                                                                                                                                                                                                                                                                                                                                                                                                                                                           |
| 06    | P000400512   | Inner Short Beam<br>(Short Side)     | 4              | •: ••: [                                                                                                                                                                                                                                                                                                                                                                                                                                                                                                                                                                                                                                                                                                                                                                                                                                                                                                                                                                                                                                                                                                                                                                                                                                                                                                                                                                                                                                                                                                                                                                                                                                                                                                                                                                                                                                                                                                                                                                                                                                                                                                                        |
| 21    | P000400960   | Inner Short Beam<br>(Long Side)      | 4              | ·: : •• [                                                                                                                                                                                                                                                                                                                                                                                                                                                                                                                                                                                                                                                                                                                                                                                                                                                                                                                                                                                                                                                                                                                                                                                                                                                                                                                                                                                                                                                                                                                                                                                                                                                                                                                                                                                                                                                                                                                                                                                                                                                                                                                       |
| 25    | P000400957   | Out Side Left<br>Beam(Short)         | 4              | : :                                                                                                                                                                                                                                                                                                                                                                                                                                                                                                                                                                                                                                                                                                                                                                                                                                                                                                                                                                                                                                                                                                                                                                                                                                                                                                                                                                                                                                                                                                                                                                                                                                                                                                                                                                                                                                                                                                                                                                                                                                                                                                                             |
| 26    | P000400958   | Out Side Right<br>Beam(Short)        | Out Side Right |                                                                                                                                                                                                                                                                                                                                                                                                                                                                                                                                                                                                                                                                                                                                                                                                                                                                                                                                                                                                                                                                                                                                                                                                                                                                                                                                                                                                                                                                                                                                                                                                                                                                                                                                                                                                                                                                                                                                                                                                                                                                                                                                 |
| A     | P00610021602 | Base Cover                           |                |                                                                                                                                                                                                                                                                                                                                                                                                                                                                                                                                                                                                                                                                                                                                                                                                                                                                                                                                                                                                                                                                                                                                                                                                                                                                                                                                                                                                                                                                                                                                                                                                                                                                                                                                                                                                                                                                                                                                                                                                                                                                                                                                 |
| В     | P00010025802 | Post Base 4                          |                |                                                                                                                                                                                                                                                                                                                                                                                                                                                                                                                                                                                                                                                                                                                                                                                                                                                                                                                                                                                                                                                                                                                                                                                                                                                                                                                                                                                                                                                                                                                                                                                                                                                                                                                                                                                                                                                                                                                                                                                                                                                                                                                                 |
| С     | P00560042801 | Decorative<br>(Middle) 4             |                |                                                                                                                                                                                                                                                                                                                                                                                                                                                                                                                                                                                                                                                                                                                                                                                                                                                                                                                                                                                                                                                                                                                                                                                                                                                                                                                                                                                                                                                                                                                                                                                                                                                                                                                                                                                                                                                                                                                                                                                                                                                                                                                                 |
| D     | P00050025102 | Lower Connector<br>For Middle Beam   | 4              |                                                                                                                                                                                                                                                                                                                                                                                                                                                                                                                                                                                                                                                                                                                                                                                                                                                                                                                                                                                                                                                                                                                                                                                                                                                                                                                                                                                                                                                                                                                                                                                                                                                                                                                                                                                                                                                                                                                                                                                                                                                                                                                                 |
| E     | P00560042901 | Decorative<br>(Corner) 4             |                |                                                                                                                                                                                                                                                                                                                                                                                                                                                                                                                                                                                                                                                                                                                                                                                                                                                                                                                                                                                                                                                                                                                                                                                                                                                                                                                                                                                                                                                                                                                                                                                                                                                                                                                                                                                                                                                                                                                                                                                                                                                                                                                                 |
| F     | P00050024802 | Lower Connector<br>For Slanting Beam | 4              |                                                                                                                                                                                                                                                                                                                                                                                                                                                                                                                                                                                                                                                                                                                                                                                                                                                                                                                                                                                                                                                                                                                                                                                                                                                                                                                                                                                                                                                                                                                                                                                                                                                                                                                                                                                                                                                                                                                                                                                                                                                                                                                                 |
| J     | P00050157401 | Big Roof Short<br>Connector Tube     | 4              |                                                                                                                                                                                                                                                                                                                                                                                                                                                                                                                                                                                                                                                                                                                                                                                                                                                                                                                                                                                                                                                                                                                                                                                                                                                                                                                                                                                                                                                                                                                                                                                                                                                                                                                                                                                                                                                                                                                                                                                                                                                                                                                                 |

## **Hardware Pack**

| Label | Part Number | Description          | Qty | Add | Part Image |
|-------|-------------|----------------------|-----|-----|------------|
| H1    | H100010047  | Bolt M6*20           | 148 | 9   |            |
| H2    | H100010069  | Bolt M6*35           | 5   | 1   |            |
| НЗ    | H100010059  | Bolt M6*45           | 8   | 1   |            |
| H4    | H010010449  | Bolt M10*205         | 8   | 1   |            |
| H5    | H100010054  | Bolt M8*25           | 24  | 2   |            |
| H6    | H100010055  | Bolt M8*35           | 16  | 1   |            |
| H7    | H030050058  | Screw<br>ST4.8*30    | 64  | 4   |            |
| H8    | H030050057  | Screw<br>ST4.8*40    | 40  | 3   |            |
| H9    | H030030010  | Screw ST8*35         | 16  | 1   |            |
| H10   | H030010031  | Screw<br>ST9.5*80    | 8   | 1   |            |
| H11   | H050080007  | Flat Washer<br>M8    | 16  | 1   |            |
| H12   | H050080008  | Flat Washer<br>M10   | 24  | 2   |            |
| H13   | H040050026  | Non-slip Nuts<br>M10 | 8   | 1   |            |

| H14 | H040090004 | T-Nut<br>M8*8  | 24 | 2 |  |
|-----|------------|----------------|----|---|--|
| H15 | H040090005 | T-Nut<br>M8*20 | 16 | 1 |  |
| H16 | H090990002 | M3 Drill       | 2  | 0 |  |
| HS  | H070010003 | Stake Ф8*180   | 8  | 0 |  |
| HW1 | H090010017 | M6 Wrench      | 2  | 0 |  |
| HW2 | H090030005 | Allen Key M8   | 1  | 0 |  |
| HW3 | H090010015 | M10 Wrench     | 2  | 0 |  |