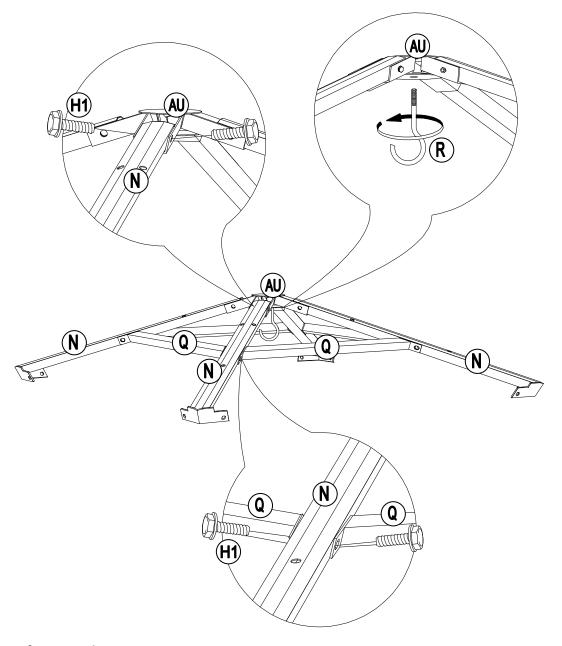

#### **Parts List**

|       | Parts        | LIST                                 |                |                                                                                                                                                                                                                                                                                                                                                                                                                                                                                                                                                                                                                                                                                                                                                                                                                                                                                                                                                                                                                                                                                                                                                                                                                                                                                                                                                                                                                                                                                                                                                                                                                                                                                                                                                                                                                                                                                                                                                                                                                                                                                                                                 |
|-------|--------------|--------------------------------------|----------------|---------------------------------------------------------------------------------------------------------------------------------------------------------------------------------------------------------------------------------------------------------------------------------------------------------------------------------------------------------------------------------------------------------------------------------------------------------------------------------------------------------------------------------------------------------------------------------------------------------------------------------------------------------------------------------------------------------------------------------------------------------------------------------------------------------------------------------------------------------------------------------------------------------------------------------------------------------------------------------------------------------------------------------------------------------------------------------------------------------------------------------------------------------------------------------------------------------------------------------------------------------------------------------------------------------------------------------------------------------------------------------------------------------------------------------------------------------------------------------------------------------------------------------------------------------------------------------------------------------------------------------------------------------------------------------------------------------------------------------------------------------------------------------------------------------------------------------------------------------------------------------------------------------------------------------------------------------------------------------------------------------------------------------------------------------------------------------------------------------------------------------|
| Label | Part Number  | Description                          | Qty            | Part Image                                                                                                                                                                                                                                                                                                                                                                                                                                                                                                                                                                                                                                                                                                                                                                                                                                                                                                                                                                                                                                                                                                                                                                                                                                                                                                                                                                                                                                                                                                                                                                                                                                                                                                                                                                                                                                                                                                                                                                                                                                                                                                                      |
| 08    | P000200227   | Post 4                               |                | <u>\( \tag{\cdot} \) \( \cd</u> |
| 10    | P005000200   | Arc Support 1                        | 4              | <u>(``</u>                                                                                                                                                                                                                                                                                                                                                                                                                                                                                                                                                                                                                                                                                                                                                                                                                                                                                                                                                                                                                                                                                                                                                                                                                                                                                                                                                                                                                                                                                                                                                                                                                                                                                                                                                                                                                                                                                                                                                                                                                                                                                                                      |
| 11    | P005000201   | Arc Support 2                        | 4              | \(\cdot\cdot\cdot\cdot\cdot\cdot\cdot\cdot                                                                                                                                                                                                                                                                                                                                                                                                                                                                                                                                                                                                                                                                                                                                                                                                                                                                                                                                                                                                                                                                                                                                                                                                                                                                                                                                                                                                                                                                                                                                                                                                                                                                                                                                                                                                                                                                                                                                                                                                                                                                                      |
| 27    | P000400959   | Inner Long Beam                      | 4              | • • •                                                                                                                                                                                                                                                                                                                                                                                                                                                                                                                                                                                                                                                                                                                                                                                                                                                                                                                                                                                                                                                                                                                                                                                                                                                                                                                                                                                                                                                                                                                                                                                                                                                                                                                                                                                                                                                                                                                                                                                                                                                                                                                           |
| 06    | P000400512   | Inner Short Beam<br>(Short Side)     | 4              | •: ••: [                                                                                                                                                                                                                                                                                                                                                                                                                                                                                                                                                                                                                                                                                                                                                                                                                                                                                                                                                                                                                                                                                                                                                                                                                                                                                                                                                                                                                                                                                                                                                                                                                                                                                                                                                                                                                                                                                                                                                                                                                                                                                                                        |
| 21    | P000400960   | Inner Short Beam<br>(Long Side)      | 4              | ·: : •• [                                                                                                                                                                                                                                                                                                                                                                                                                                                                                                                                                                                                                                                                                                                                                                                                                                                                                                                                                                                                                                                                                                                                                                                                                                                                                                                                                                                                                                                                                                                                                                                                                                                                                                                                                                                                                                                                                                                                                                                                                                                                                                                       |
| 25    | P000400957   | Out Side Left<br>Beam(Short)         | 4              | : :                                                                                                                                                                                                                                                                                                                                                                                                                                                                                                                                                                                                                                                                                                                                                                                                                                                                                                                                                                                                                                                                                                                                                                                                                                                                                                                                                                                                                                                                                                                                                                                                                                                                                                                                                                                                                                                                                                                                                                                                                                                                                                                             |
| 26    | P000400958   | Out Side Right<br>Beam(Short)        | Out Side Right |                                                                                                                                                                                                                                                                                                                                                                                                                                                                                                                                                                                                                                                                                                                                                                                                                                                                                                                                                                                                                                                                                                                                                                                                                                                                                                                                                                                                                                                                                                                                                                                                                                                                                                                                                                                                                                                                                                                                                                                                                                                                                                                                 |
| A     | P00610021602 | Base Cover                           |                |                                                                                                                                                                                                                                                                                                                                                                                                                                                                                                                                                                                                                                                                                                                                                                                                                                                                                                                                                                                                                                                                                                                                                                                                                                                                                                                                                                                                                                                                                                                                                                                                                                                                                                                                                                                                                                                                                                                                                                                                                                                                                                                                 |
| В     | P00010025802 | Post Base 4                          |                |                                                                                                                                                                                                                                                                                                                                                                                                                                                                                                                                                                                                                                                                                                                                                                                                                                                                                                                                                                                                                                                                                                                                                                                                                                                                                                                                                                                                                                                                                                                                                                                                                                                                                                                                                                                                                                                                                                                                                                                                                                                                                                                                 |
| С     | P00560042801 | Decorative<br>(Middle) 4             |                |                                                                                                                                                                                                                                                                                                                                                                                                                                                                                                                                                                                                                                                                                                                                                                                                                                                                                                                                                                                                                                                                                                                                                                                                                                                                                                                                                                                                                                                                                                                                                                                                                                                                                                                                                                                                                                                                                                                                                                                                                                                                                                                                 |
| D     | P00050025102 | Lower Connector<br>For Middle Beam   | 4              |                                                                                                                                                                                                                                                                                                                                                                                                                                                                                                                                                                                                                                                                                                                                                                                                                                                                                                                                                                                                                                                                                                                                                                                                                                                                                                                                                                                                                                                                                                                                                                                                                                                                                                                                                                                                                                                                                                                                                                                                                                                                                                                                 |
| E     | P00560042901 | Decorative<br>(Corner) 4             |                |                                                                                                                                                                                                                                                                                                                                                                                                                                                                                                                                                                                                                                                                                                                                                                                                                                                                                                                                                                                                                                                                                                                                                                                                                                                                                                                                                                                                                                                                                                                                                                                                                                                                                                                                                                                                                                                                                                                                                                                                                                                                                                                                 |
| F     | P00050024802 | Lower Connector<br>For Slanting Beam | 4              |                                                                                                                                                                                                                                                                                                                                                                                                                                                                                                                                                                                                                                                                                                                                                                                                                                                                                                                                                                                                                                                                                                                                                                                                                                                                                                                                                                                                                                                                                                                                                                                                                                                                                                                                                                                                                                                                                                                                                                                                                                                                                                                                 |
| J     | P00050157401 | Big Roof Short<br>Connector Tube     | 4              |                                                                                                                                                                                                                                                                                                                                                                                                                                                                                                                                                                                                                                                                                                                                                                                                                                                                                                                                                                                                                                                                                                                                                                                                                                                                                                                                                                                                                                                                                                                                                                                                                                                                                                                                                                                                                                                                                                                                                                                                                                                                                                                                 |

## **Hardware Pack**

| Label | Part Number | Description          | Qty | Add | Part Image |
|-------|-------------|----------------------|-----|-----|------------|
| H1    | H100010047  | Bolt M6*20           | 148 | 9   |            |
| H2    | H100010069  | Bolt M6*35           | 5   | 1   |            |
| НЗ    | H100010059  | Bolt M6*45           | 8   | 1   |            |
| H4    | H010010449  | Bolt M10*205         | 8   | 1   |            |
| H5    | H100010054  | Bolt M8*25           | 24  | 2   |            |
| H6    | H100010055  | Bolt M8*35           | 16  | 1   |            |
| H7    | H030050058  | Screw<br>ST4.8*30    | 64  | 4   |            |
| H8    | H030050057  | Screw<br>ST4.8*40    | 40  | 3   |            |
| H9    | H030030010  | Screw ST8*35         | 16  | 1   |            |
| H10   | H030010031  | Screw<br>ST9.5*80    | 8   | 1   |            |
| H11   | H050080007  | Flat Washer<br>M8    | 16  | 1   |            |
| H12   | H050080008  | Flat Washer<br>M10   | 24  | 2   |            |
| H13   | H040050026  | Non-slip Nuts<br>M10 | 8   | 1   |            |