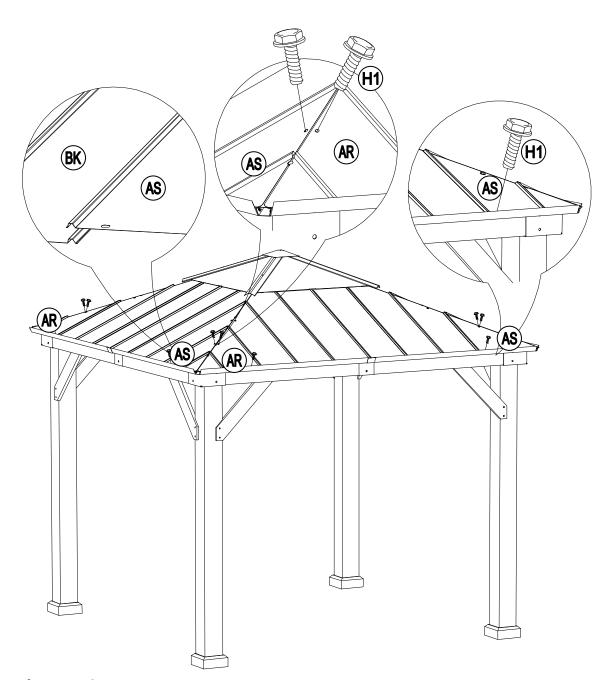

#### **Parts List**

|       | Parts        | LIST                                 |                |                                                                                                                                                                                                                                                                                                                                                                                                                                                                                                                                                                                                                                                                                                                                                                                                                                                                                                                                                                                                                                                                                                                                                                                                                                                                                                                                                                                                                                                                                                                                                                                                                                                                                                                                                                                                                                                                                                                                                                                                                                                                                                                                 |
|-------|--------------|--------------------------------------|----------------|---------------------------------------------------------------------------------------------------------------------------------------------------------------------------------------------------------------------------------------------------------------------------------------------------------------------------------------------------------------------------------------------------------------------------------------------------------------------------------------------------------------------------------------------------------------------------------------------------------------------------------------------------------------------------------------------------------------------------------------------------------------------------------------------------------------------------------------------------------------------------------------------------------------------------------------------------------------------------------------------------------------------------------------------------------------------------------------------------------------------------------------------------------------------------------------------------------------------------------------------------------------------------------------------------------------------------------------------------------------------------------------------------------------------------------------------------------------------------------------------------------------------------------------------------------------------------------------------------------------------------------------------------------------------------------------------------------------------------------------------------------------------------------------------------------------------------------------------------------------------------------------------------------------------------------------------------------------------------------------------------------------------------------------------------------------------------------------------------------------------------------|
| Label | Part Number  | Description                          | Qty            | Part Image                                                                                                                                                                                                                                                                                                                                                                                                                                                                                                                                                                                                                                                                                                                                                                                                                                                                                                                                                                                                                                                                                                                                                                                                                                                                                                                                                                                                                                                                                                                                                                                                                                                                                                                                                                                                                                                                                                                                                                                                                                                                                                                      |
| 08    | P000200227   | Post 4                               |                | <u>\( \tag{\cdot} \) \( \cd</u> |
| 10    | P005000200   | Arc Support 1                        | 4              | <u>(``</u>                                                                                                                                                                                                                                                                                                                                                                                                                                                                                                                                                                                                                                                                                                                                                                                                                                                                                                                                                                                                                                                                                                                                                                                                                                                                                                                                                                                                                                                                                                                                                                                                                                                                                                                                                                                                                                                                                                                                                                                                                                                                                                                      |
| 11    | P005000201   | Arc Support 2                        | 4              | \(\cdot\cdot\cdot\cdot\cdot\cdot\cdot\cdot                                                                                                                                                                                                                                                                                                                                                                                                                                                                                                                                                                                                                                                                                                                                                                                                                                                                                                                                                                                                                                                                                                                                                                                                                                                                                                                                                                                                                                                                                                                                                                                                                                                                                                                                                                                                                                                                                                                                                                                                                                                                                      |
| 27    | P000400959   | Inner Long Beam                      | 4              | • • •                                                                                                                                                                                                                                                                                                                                                                                                                                                                                                                                                                                                                                                                                                                                                                                                                                                                                                                                                                                                                                                                                                                                                                                                                                                                                                                                                                                                                                                                                                                                                                                                                                                                                                                                                                                                                                                                                                                                                                                                                                                                                                                           |
| 06    | P000400512   | Inner Short Beam<br>(Short Side)     | 4              | •: ••: [                                                                                                                                                                                                                                                                                                                                                                                                                                                                                                                                                                                                                                                                                                                                                                                                                                                                                                                                                                                                                                                                                                                                                                                                                                                                                                                                                                                                                                                                                                                                                                                                                                                                                                                                                                                                                                                                                                                                                                                                                                                                                                                        |
| 21    | P000400960   | Inner Short Beam<br>(Long Side)      | 4              | ·: : •• [                                                                                                                                                                                                                                                                                                                                                                                                                                                                                                                                                                                                                                                                                                                                                                                                                                                                                                                                                                                                                                                                                                                                                                                                                                                                                                                                                                                                                                                                                                                                                                                                                                                                                                                                                                                                                                                                                                                                                                                                                                                                                                                       |
| 25    | P000400957   | Out Side Left<br>Beam(Short)         | 4              | : :                                                                                                                                                                                                                                                                                                                                                                                                                                                                                                                                                                                                                                                                                                                                                                                                                                                                                                                                                                                                                                                                                                                                                                                                                                                                                                                                                                                                                                                                                                                                                                                                                                                                                                                                                                                                                                                                                                                                                                                                                                                                                                                             |
| 26    | P000400958   | Out Side Right<br>Beam(Short)        | Out Side Right |                                                                                                                                                                                                                                                                                                                                                                                                                                                                                                                                                                                                                                                                                                                                                                                                                                                                                                                                                                                                                                                                                                                                                                                                                                                                                                                                                                                                                                                                                                                                                                                                                                                                                                                                                                                                                                                                                                                                                                                                                                                                                                                                 |
| A     | P00610021602 | Base Cover                           |                |                                                                                                                                                                                                                                                                                                                                                                                                                                                                                                                                                                                                                                                                                                                                                                                                                                                                                                                                                                                                                                                                                                                                                                                                                                                                                                                                                                                                                                                                                                                                                                                                                                                                                                                                                                                                                                                                                                                                                                                                                                                                                                                                 |
| В     | P00010025802 | Post Base 4                          |                |                                                                                                                                                                                                                                                                                                                                                                                                                                                                                                                                                                                                                                                                                                                                                                                                                                                                                                                                                                                                                                                                                                                                                                                                                                                                                                                                                                                                                                                                                                                                                                                                                                                                                                                                                                                                                                                                                                                                                                                                                                                                                                                                 |
| С     | P00560042801 | Decorative<br>(Middle) 4             |                |                                                                                                                                                                                                                                                                                                                                                                                                                                                                                                                                                                                                                                                                                                                                                                                                                                                                                                                                                                                                                                                                                                                                                                                                                                                                                                                                                                                                                                                                                                                                                                                                                                                                                                                                                                                                                                                                                                                                                                                                                                                                                                                                 |
| D     | P00050025102 | Lower Connector<br>For Middle Beam   | 4              |                                                                                                                                                                                                                                                                                                                                                                                                                                                                                                                                                                                                                                                                                                                                                                                                                                                                                                                                                                                                                                                                                                                                                                                                                                                                                                                                                                                                                                                                                                                                                                                                                                                                                                                                                                                                                                                                                                                                                                                                                                                                                                                                 |
| E     | P00560042901 | Decorative<br>(Corner) 4             |                |                                                                                                                                                                                                                                                                                                                                                                                                                                                                                                                                                                                                                                                                                                                                                                                                                                                                                                                                                                                                                                                                                                                                                                                                                                                                                                                                                                                                                                                                                                                                                                                                                                                                                                                                                                                                                                                                                                                                                                                                                                                                                                                                 |
| F     | P00050024802 | Lower Connector<br>For Slanting Beam | 4              |                                                                                                                                                                                                                                                                                                                                                                                                                                                                                                                                                                                                                                                                                                                                                                                                                                                                                                                                                                                                                                                                                                                                                                                                                                                                                                                                                                                                                                                                                                                                                                                                                                                                                                                                                                                                                                                                                                                                                                                                                                                                                                                                 |
| J     | P00050157401 | Big Roof Short<br>Connector Tube     | 4              |                                                                                                                                                                                                                                                                                                                                                                                                                                                                                                                                                                                                                                                                                                                                                                                                                                                                                                                                                                                                                                                                                                                                                                                                                                                                                                                                                                                                                                                                                                                                                                                                                                                                                                                                                                                                                                                                                                                                                                                                                                                                                                                                 |

|    |              |                               |   | 1/33 |
|----|--------------|-------------------------------|---|------|
| BG | P00070103201 | Big Roof Middle<br>Panel      | 4 | ,    |
| BJ | P00070102001 | Big Roof Big<br>Panel(Left)   | 4 |      |
| вк | P00070102501 | Big Roof Big<br>Panel(Right)  | 4 |      |
| AR | P00070101002 | Big Roof Left Small<br>Panel  | 4 |      |
| AS | P00070101202 | Big Roof Right<br>Small Panel | 4 |      |
| BL | P00080034501 | Big Roof Inclined<br>Beam Cap | 4 |      |

## **Hardware Pack**

| Label | Part Number | Description          | Qty | Add | Part Image |
|-------|-------------|----------------------|-----|-----|------------|
| H1    | H100010047  | Bolt M6*20           | 148 | 9   |            |
| H2    | H100010069  | Bolt M6*35           | 5   | 1   |            |
| НЗ    | H100010059  | Bolt M6*45           | 8   | 1   |            |
| H4    | H010010449  | Bolt M10*205         | 8   | 1   |            |
| H5    | H100010054  | Bolt M8*25           | 24  | 2   |            |
| H6    | H100010055  | Bolt M8*35           | 16  | 1   |            |
| H7    | H030050058  | Screw<br>ST4.8*30    | 64  | 4   |            |
| H8    | H030050057  | Screw<br>ST4.8*40    | 40  | 3   |            |
| H9    | H030030010  | Screw ST8*35         | 16  | 1   |            |
| H10   | H030010031  | Screw<br>ST9.5*80    | 8   | 1   |            |
| H11   | H050080007  | Flat Washer<br>M8    | 16  | 1   |            |
| H12   | H050080008  | Flat Washer<br>M10   | 24  | 2   |            |
| H13   | H040050026  | Non-slip Nuts<br>M10 | 8   | 1   |            |