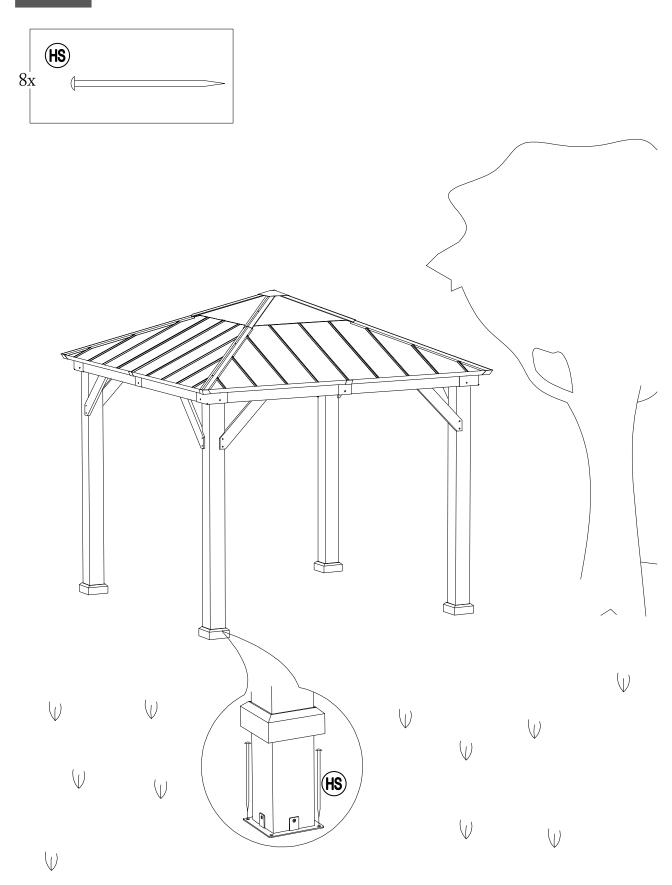

| H14 | H040090004 | T-Nut<br>M8*8  | 24 | 2 |  |
|-----|------------|----------------|----|---|--|
| H15 | H040090005 | T-Nut<br>M8*20 | 16 | 1 |  |
| H16 | H090990002 | M3 Drill       | 2  | 0 |  |
| HS  | H070010003 | Stake Ф8*180   | 8  | 0 |  |
| HW1 | H090010017 | M6 Wrench      | 2  | 0 |  |
| HW2 | H090030005 | Allen Key M8   | 1  | 0 |  |
| HW3 | H090010015 | M10 Wrench     | 2  | 0 |  |