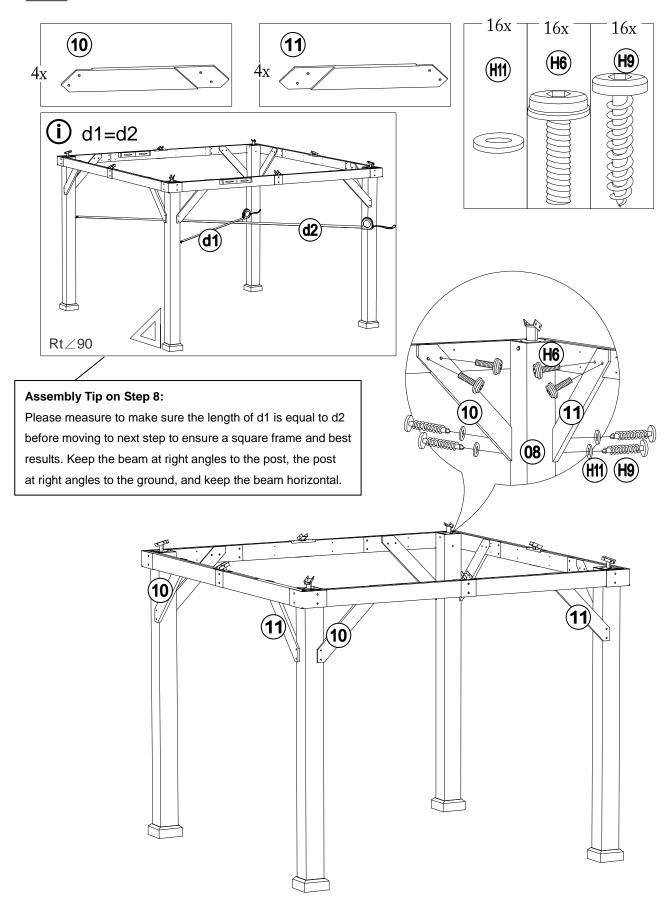

#### **Parts List**

|       | Parts        | LIST                                 |                |                                                                                                                                                                                                                                                                                                                                                                                                                                                                                                                                                                                                                                                                                                                                                                                                                                                                                                                                                                                                                                                                                                                                                                                                                                                                                                                                                                                                                                                                                                                                                                                                                                                                                                                                                                                                                                                                                                                                                                                                                                                                                                                                 |
|-------|--------------|--------------------------------------|----------------|---------------------------------------------------------------------------------------------------------------------------------------------------------------------------------------------------------------------------------------------------------------------------------------------------------------------------------------------------------------------------------------------------------------------------------------------------------------------------------------------------------------------------------------------------------------------------------------------------------------------------------------------------------------------------------------------------------------------------------------------------------------------------------------------------------------------------------------------------------------------------------------------------------------------------------------------------------------------------------------------------------------------------------------------------------------------------------------------------------------------------------------------------------------------------------------------------------------------------------------------------------------------------------------------------------------------------------------------------------------------------------------------------------------------------------------------------------------------------------------------------------------------------------------------------------------------------------------------------------------------------------------------------------------------------------------------------------------------------------------------------------------------------------------------------------------------------------------------------------------------------------------------------------------------------------------------------------------------------------------------------------------------------------------------------------------------------------------------------------------------------------|
| Label | Part Number  | Description                          | Qty            | Part Image                                                                                                                                                                                                                                                                                                                                                                                                                                                                                                                                                                                                                                                                                                                                                                                                                                                                                                                                                                                                                                                                                                                                                                                                                                                                                                                                                                                                                                                                                                                                                                                                                                                                                                                                                                                                                                                                                                                                                                                                                                                                                                                      |
| 08    | P000200227   | Post 4                               |                | <u>\( \tag{\cdot} \) \( \cd</u> |
| 10    | P005000200   | Arc Support 1                        | 4              | <u>(``</u>                                                                                                                                                                                                                                                                                                                                                                                                                                                                                                                                                                                                                                                                                                                                                                                                                                                                                                                                                                                                                                                                                                                                                                                                                                                                                                                                                                                                                                                                                                                                                                                                                                                                                                                                                                                                                                                                                                                                                                                                                                                                                                                      |
| 11    | P005000201   | Arc Support 2                        | 4              | \(\cdot\cdot\cdot\cdot\cdot\cdot\cdot\cdot                                                                                                                                                                                                                                                                                                                                                                                                                                                                                                                                                                                                                                                                                                                                                                                                                                                                                                                                                                                                                                                                                                                                                                                                                                                                                                                                                                                                                                                                                                                                                                                                                                                                                                                                                                                                                                                                                                                                                                                                                                                                                      |
| 27    | P000400959   | Inner Long Beam                      | 4              | • • •                                                                                                                                                                                                                                                                                                                                                                                                                                                                                                                                                                                                                                                                                                                                                                                                                                                                                                                                                                                                                                                                                                                                                                                                                                                                                                                                                                                                                                                                                                                                                                                                                                                                                                                                                                                                                                                                                                                                                                                                                                                                                                                           |
| 06    | P000400512   | Inner Short Beam<br>(Short Side)     | 4              | •: ••: [                                                                                                                                                                                                                                                                                                                                                                                                                                                                                                                                                                                                                                                                                                                                                                                                                                                                                                                                                                                                                                                                                                                                                                                                                                                                                                                                                                                                                                                                                                                                                                                                                                                                                                                                                                                                                                                                                                                                                                                                                                                                                                                        |
| 21    | P000400960   | Inner Short Beam<br>(Long Side)      | 4              | ·: : •• [                                                                                                                                                                                                                                                                                                                                                                                                                                                                                                                                                                                                                                                                                                                                                                                                                                                                                                                                                                                                                                                                                                                                                                                                                                                                                                                                                                                                                                                                                                                                                                                                                                                                                                                                                                                                                                                                                                                                                                                                                                                                                                                       |
| 25    | P000400957   | Out Side Left<br>Beam(Short)         | 4              | : :                                                                                                                                                                                                                                                                                                                                                                                                                                                                                                                                                                                                                                                                                                                                                                                                                                                                                                                                                                                                                                                                                                                                                                                                                                                                                                                                                                                                                                                                                                                                                                                                                                                                                                                                                                                                                                                                                                                                                                                                                                                                                                                             |
| 26    | P000400958   | Out Side Right<br>Beam(Short)        | Out Side Right |                                                                                                                                                                                                                                                                                                                                                                                                                                                                                                                                                                                                                                                                                                                                                                                                                                                                                                                                                                                                                                                                                                                                                                                                                                                                                                                                                                                                                                                                                                                                                                                                                                                                                                                                                                                                                                                                                                                                                                                                                                                                                                                                 |
| A     | P00610021602 | Base Cover                           |                |                                                                                                                                                                                                                                                                                                                                                                                                                                                                                                                                                                                                                                                                                                                                                                                                                                                                                                                                                                                                                                                                                                                                                                                                                                                                                                                                                                                                                                                                                                                                                                                                                                                                                                                                                                                                                                                                                                                                                                                                                                                                                                                                 |
| В     | P00010025802 | Post Base 4                          |                |                                                                                                                                                                                                                                                                                                                                                                                                                                                                                                                                                                                                                                                                                                                                                                                                                                                                                                                                                                                                                                                                                                                                                                                                                                                                                                                                                                                                                                                                                                                                                                                                                                                                                                                                                                                                                                                                                                                                                                                                                                                                                                                                 |
| С     | P00560042801 | Decorative<br>(Middle) 4             |                |                                                                                                                                                                                                                                                                                                                                                                                                                                                                                                                                                                                                                                                                                                                                                                                                                                                                                                                                                                                                                                                                                                                                                                                                                                                                                                                                                                                                                                                                                                                                                                                                                                                                                                                                                                                                                                                                                                                                                                                                                                                                                                                                 |
| D     | P00050025102 | Lower Connector<br>For Middle Beam   | 4              |                                                                                                                                                                                                                                                                                                                                                                                                                                                                                                                                                                                                                                                                                                                                                                                                                                                                                                                                                                                                                                                                                                                                                                                                                                                                                                                                                                                                                                                                                                                                                                                                                                                                                                                                                                                                                                                                                                                                                                                                                                                                                                                                 |
| E     | P00560042901 | Decorative<br>(Corner) 4             |                |                                                                                                                                                                                                                                                                                                                                                                                                                                                                                                                                                                                                                                                                                                                                                                                                                                                                                                                                                                                                                                                                                                                                                                                                                                                                                                                                                                                                                                                                                                                                                                                                                                                                                                                                                                                                                                                                                                                                                                                                                                                                                                                                 |
| F     | P00050024802 | Lower Connector<br>For Slanting Beam | 4              |                                                                                                                                                                                                                                                                                                                                                                                                                                                                                                                                                                                                                                                                                                                                                                                                                                                                                                                                                                                                                                                                                                                                                                                                                                                                                                                                                                                                                                                                                                                                                                                                                                                                                                                                                                                                                                                                                                                                                                                                                                                                                                                                 |
| J     | P00050157401 | Big Roof Short<br>Connector Tube     | 4              |                                                                                                                                                                                                                                                                                                                                                                                                                                                                                                                                                                                                                                                                                                                                                                                                                                                                                                                                                                                                                                                                                                                                                                                                                                                                                                                                                                                                                                                                                                                                                                                                                                                                                                                                                                                                                                                                                                                                                                                                                                                                                                                                 |

## **Hardware Pack**

| Label | Part Number | Description          | Qty | Add | Part Image |
|-------|-------------|----------------------|-----|-----|------------|
| H1    | H100010047  | Bolt M6*20           | 148 | 9   |            |
| H2    | H100010069  | Bolt M6*35           | 5   | 1   |            |
| НЗ    | H100010059  | Bolt M6*45           | 8   | 1   |            |
| H4    | H010010449  | Bolt M10*205         | 8   | 1   |            |
| H5    | H100010054  | Bolt M8*25           | 24  | 2   |            |
| H6    | H100010055  | Bolt M8*35           | 16  | 1   |            |
| H7    | H030050058  | Screw<br>ST4.8*30    | 64  | 4   |            |
| H8    | H030050057  | Screw<br>ST4.8*40    | 40  | 3   |            |
| H9    | H030030010  | Screw ST8*35         | 16  | 1   |            |
| H10   | H030010031  | Screw<br>ST9.5*80    | 8   | 1   |            |
| H11   | H050080007  | Flat Washer<br>M8    | 16  | 1   |            |
| H12   | H050080008  | Flat Washer<br>M10   | 24  | 2   |            |
| H13   | H040050026  | Non-slip Nuts<br>M10 | 8   | 1   |            |