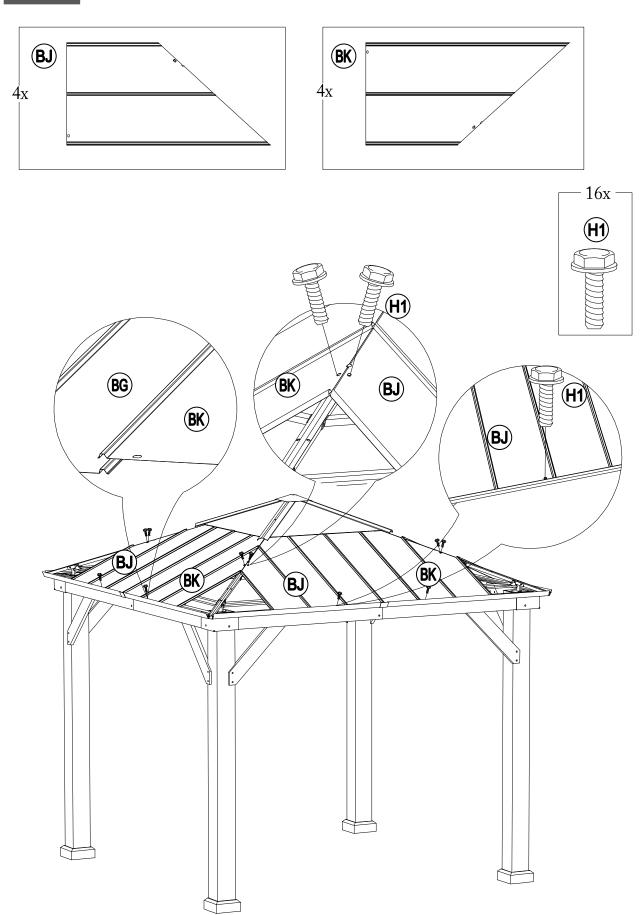

#### **Parts List**

|       | Parts        | LIST                                 |                |                                                                                                                                                                                                                                                                                                                                                                                                                                                                                                                                                                                                                                                                                                                                                                                                                                                                                                                                                                                                                                                                                                                                                                                                                                                                                                                                                                                                                                                                                                                                                                                                                                                                                                                                                                                                                                                                                                                                                                                                                                                                                                                                 |
|-------|--------------|--------------------------------------|----------------|---------------------------------------------------------------------------------------------------------------------------------------------------------------------------------------------------------------------------------------------------------------------------------------------------------------------------------------------------------------------------------------------------------------------------------------------------------------------------------------------------------------------------------------------------------------------------------------------------------------------------------------------------------------------------------------------------------------------------------------------------------------------------------------------------------------------------------------------------------------------------------------------------------------------------------------------------------------------------------------------------------------------------------------------------------------------------------------------------------------------------------------------------------------------------------------------------------------------------------------------------------------------------------------------------------------------------------------------------------------------------------------------------------------------------------------------------------------------------------------------------------------------------------------------------------------------------------------------------------------------------------------------------------------------------------------------------------------------------------------------------------------------------------------------------------------------------------------------------------------------------------------------------------------------------------------------------------------------------------------------------------------------------------------------------------------------------------------------------------------------------------|
| Label | Part Number  | Description                          | Qty            | Part Image                                                                                                                                                                                                                                                                                                                                                                                                                                                                                                                                                                                                                                                                                                                                                                                                                                                                                                                                                                                                                                                                                                                                                                                                                                                                                                                                                                                                                                                                                                                                                                                                                                                                                                                                                                                                                                                                                                                                                                                                                                                                                                                      |
| 08    | P000200227   | Post 4                               |                | <u>\( \tag{\cdot} \) \( \cd</u> |
| 10    | P005000200   | Arc Support 1                        | 4              | <u>(``</u>                                                                                                                                                                                                                                                                                                                                                                                                                                                                                                                                                                                                                                                                                                                                                                                                                                                                                                                                                                                                                                                                                                                                                                                                                                                                                                                                                                                                                                                                                                                                                                                                                                                                                                                                                                                                                                                                                                                                                                                                                                                                                                                      |
| 11    | P005000201   | Arc Support 2                        | 4              | \(\cdot\cdot\cdot\cdot\cdot\cdot\cdot\cdot                                                                                                                                                                                                                                                                                                                                                                                                                                                                                                                                                                                                                                                                                                                                                                                                                                                                                                                                                                                                                                                                                                                                                                                                                                                                                                                                                                                                                                                                                                                                                                                                                                                                                                                                                                                                                                                                                                                                                                                                                                                                                      |
| 27    | P000400959   | Inner Long Beam                      | 4              | • • •                                                                                                                                                                                                                                                                                                                                                                                                                                                                                                                                                                                                                                                                                                                                                                                                                                                                                                                                                                                                                                                                                                                                                                                                                                                                                                                                                                                                                                                                                                                                                                                                                                                                                                                                                                                                                                                                                                                                                                                                                                                                                                                           |
| 06    | P000400512   | Inner Short Beam<br>(Short Side)     | 4              | •: ••: [                                                                                                                                                                                                                                                                                                                                                                                                                                                                                                                                                                                                                                                                                                                                                                                                                                                                                                                                                                                                                                                                                                                                                                                                                                                                                                                                                                                                                                                                                                                                                                                                                                                                                                                                                                                                                                                                                                                                                                                                                                                                                                                        |
| 21    | P000400960   | Inner Short Beam<br>(Long Side)      | 4              | ·: : •• [                                                                                                                                                                                                                                                                                                                                                                                                                                                                                                                                                                                                                                                                                                                                                                                                                                                                                                                                                                                                                                                                                                                                                                                                                                                                                                                                                                                                                                                                                                                                                                                                                                                                                                                                                                                                                                                                                                                                                                                                                                                                                                                       |
| 25    | P000400957   | Out Side Left<br>Beam(Short)         | 4              | : :                                                                                                                                                                                                                                                                                                                                                                                                                                                                                                                                                                                                                                                                                                                                                                                                                                                                                                                                                                                                                                                                                                                                                                                                                                                                                                                                                                                                                                                                                                                                                                                                                                                                                                                                                                                                                                                                                                                                                                                                                                                                                                                             |
| 26    | P000400958   | Out Side Right<br>Beam(Short)        | Out Side Right |                                                                                                                                                                                                                                                                                                                                                                                                                                                                                                                                                                                                                                                                                                                                                                                                                                                                                                                                                                                                                                                                                                                                                                                                                                                                                                                                                                                                                                                                                                                                                                                                                                                                                                                                                                                                                                                                                                                                                                                                                                                                                                                                 |
| A     | P00610021602 | Base Cover                           |                |                                                                                                                                                                                                                                                                                                                                                                                                                                                                                                                                                                                                                                                                                                                                                                                                                                                                                                                                                                                                                                                                                                                                                                                                                                                                                                                                                                                                                                                                                                                                                                                                                                                                                                                                                                                                                                                                                                                                                                                                                                                                                                                                 |
| В     | P00010025802 | Post Base 4                          |                |                                                                                                                                                                                                                                                                                                                                                                                                                                                                                                                                                                                                                                                                                                                                                                                                                                                                                                                                                                                                                                                                                                                                                                                                                                                                                                                                                                                                                                                                                                                                                                                                                                                                                                                                                                                                                                                                                                                                                                                                                                                                                                                                 |
| С     | P00560042801 | Decorative<br>(Middle) 4             |                |                                                                                                                                                                                                                                                                                                                                                                                                                                                                                                                                                                                                                                                                                                                                                                                                                                                                                                                                                                                                                                                                                                                                                                                                                                                                                                                                                                                                                                                                                                                                                                                                                                                                                                                                                                                                                                                                                                                                                                                                                                                                                                                                 |
| D     | P00050025102 | Lower Connector<br>For Middle Beam   | 4              |                                                                                                                                                                                                                                                                                                                                                                                                                                                                                                                                                                                                                                                                                                                                                                                                                                                                                                                                                                                                                                                                                                                                                                                                                                                                                                                                                                                                                                                                                                                                                                                                                                                                                                                                                                                                                                                                                                                                                                                                                                                                                                                                 |
| E     | P00560042901 | Decorative<br>(Corner) 4             |                |                                                                                                                                                                                                                                                                                                                                                                                                                                                                                                                                                                                                                                                                                                                                                                                                                                                                                                                                                                                                                                                                                                                                                                                                                                                                                                                                                                                                                                                                                                                                                                                                                                                                                                                                                                                                                                                                                                                                                                                                                                                                                                                                 |
| F     | P00050024802 | Lower Connector<br>For Slanting Beam | 4              |                                                                                                                                                                                                                                                                                                                                                                                                                                                                                                                                                                                                                                                                                                                                                                                                                                                                                                                                                                                                                                                                                                                                                                                                                                                                                                                                                                                                                                                                                                                                                                                                                                                                                                                                                                                                                                                                                                                                                                                                                                                                                                                                 |
| J     | P00050157401 | Big Roof Short<br>Connector Tube     | 4              |                                                                                                                                                                                                                                                                                                                                                                                                                                                                                                                                                                                                                                                                                                                                                                                                                                                                                                                                                                                                                                                                                                                                                                                                                                                                                                                                                                                                                                                                                                                                                                                                                                                                                                                                                                                                                                                                                                                                                                                                                                                                                                                                 |

|              |                                                                                                                                               | 1                                                                                                                                                                                                                                                                                                                                                                                                                                                                                                                                                                                                                         | 6/33                                                                                                                                                                                                                                                                                                                                                                                                                                                                                                                                                                                                                                                                                                                                                                                                                                                                                                                             |
|--------------|-----------------------------------------------------------------------------------------------------------------------------------------------|---------------------------------------------------------------------------------------------------------------------------------------------------------------------------------------------------------------------------------------------------------------------------------------------------------------------------------------------------------------------------------------------------------------------------------------------------------------------------------------------------------------------------------------------------------------------------------------------------------------------------|----------------------------------------------------------------------------------------------------------------------------------------------------------------------------------------------------------------------------------------------------------------------------------------------------------------------------------------------------------------------------------------------------------------------------------------------------------------------------------------------------------------------------------------------------------------------------------------------------------------------------------------------------------------------------------------------------------------------------------------------------------------------------------------------------------------------------------------------------------------------------------------------------------------------------------|
| P00060197201 | Big Roof Sloping<br>Beam                                                                                                                      | 4                                                                                                                                                                                                                                                                                                                                                                                                                                                                                                                                                                                                                         | <del></del>                                                                                                                                                                                                                                                                                                                                                                                                                                                                                                                                                                                                                                                                                                                                                                                                                                                                                                                      |
| P00060198401 | Big Roof Middle<br>Beam                                                                                                                       | 4                                                                                                                                                                                                                                                                                                                                                                                                                                                                                                                                                                                                                         | <u>⟨</u>                                                                                                                                                                                                                                                                                                                                                                                                                                                                                                                                                                                                                                                                                                                                                                                                                                                                                                                         |
| P00570027701 | Mosquito Netting<br>Rod(Left)                                                                                                                 | 4                                                                                                                                                                                                                                                                                                                                                                                                                                                                                                                                                                                                                         | 2                                                                                                                                                                                                                                                                                                                                                                                                                                                                                                                                                                                                                                                                                                                                                                                                                                                                                                                                |
| P00570035101 | Mosquito Netting<br>Rod(Right)                                                                                                                | 4                                                                                                                                                                                                                                                                                                                                                                                                                                                                                                                                                                                                                         |                                                                                                                                                                                                                                                                                                                                                                                                                                                                                                                                                                                                                                                                                                                                                                                                                                                                                                                                  |
| P00060105901 | Small Roof Oblique<br>Beam                                                                                                                    | 4                                                                                                                                                                                                                                                                                                                                                                                                                                                                                                                                                                                                                         |                                                                                                                                                                                                                                                                                                                                                                                                                                                                                                                                                                                                                                                                                                                                                                                                                                                                                                                                  |
| P00050156501 | Small Roof<br>Connector                                                                                                                       | 1                                                                                                                                                                                                                                                                                                                                                                                                                                                                                                                                                                                                                         |                                                                                                                                                                                                                                                                                                                                                                                                                                                                                                                                                                                                                                                                                                                                                                                                                                                                                                                                  |
| P00060196201 | Small Roff Top<br>Beam(Short<br>Side)                                                                                                         | 4                                                                                                                                                                                                                                                                                                                                                                                                                                                                                                                                                                                                                         |                                                                                                                                                                                                                                                                                                                                                                                                                                                                                                                                                                                                                                                                                                                                                                                                                                                                                                                                  |
| P005800001   | Hook                                                                                                                                          | 1                                                                                                                                                                                                                                                                                                                                                                                                                                                                                                                                                                                                                         |                                                                                                                                                                                                                                                                                                                                                                                                                                                                                                                                                                                                                                                                                                                                                                                                                                                                                                                                  |
| P00070094501 | Small Roof Panel                                                                                                                              | 4                                                                                                                                                                                                                                                                                                                                                                                                                                                                                                                                                                                                                         |                                                                                                                                                                                                                                                                                                                                                                                                                                                                                                                                                                                                                                                                                                                                                                                                                                                                                                                                  |
| P00080019101 | Small Roof Inclined<br>Beam Cap                                                                                                               | 4                                                                                                                                                                                                                                                                                                                                                                                                                                                                                                                                                                                                                         |                                                                                                                                                                                                                                                                                                                                                                                                                                                                                                                                                                                                                                                                                                                                                                                                                                                                                                                                  |
| P00090015401 | Top Cover                                                                                                                                     | 1                                                                                                                                                                                                                                                                                                                                                                                                                                                                                                                                                                                                                         |                                                                                                                                                                                                                                                                                                                                                                                                                                                                                                                                                                                                                                                                                                                                                                                                                                                                                                                                  |
| P00060203001 | Big Roof Top<br>Beam(Upper)                                                                                                                   | 8                                                                                                                                                                                                                                                                                                                                                                                                                                                                                                                                                                                                                         |                                                                                                                                                                                                                                                                                                                                                                                                                                                                                                                                                                                                                                                                                                                                                                                                                                                                                                                                  |
| P00060203101 | Big Roof Left Panel<br>Flashing                                                                                                               | 4                                                                                                                                                                                                                                                                                                                                                                                                                                                                                                                                                                                                                         | <u> </u>                                                                                                                                                                                                                                                                                                                                                                                                                                                                                                                                                                                                                                                                                                                                                                                                                                                                                                                         |
| P00060203201 | Big Roof Right<br>Panel Flashing                                                                                                              | 4                                                                                                                                                                                                                                                                                                                                                                                                                                                                                                                                                                                                                         | <u> </u>                                                                                                                                                                                                                                                                                                                                                                                                                                                                                                                                                                                                                                                                                                                                                                                                                                                                                                                         |
|              | P00060198401 P00570027701 P00570035101 P00060105901 P00060196201 P0005800001 P00070094501 P00080019101 P00090015401 P00060203001 P00060203101 | P00060198401         Big Roof Middle Beam           P00570027701         Mosquito Netting Rod(Left)           P00570035101         Mosquito Netting Rod(Right)           P00060105901         Small Roof Oblique Beam           P00050156501         Small Roff Top Beam(Short Side)           P00060196201         Small Roof Inclined Beam Cap           P00070094501         Small Roof Inclined Beam Cap           P00080019101         Top Cover           P00060203001         Big Roof Top Beam(Upper)           P00060203101         Big Roof Left Panel Flashing           Big Roof Right         Big Roof Right | P00060198401         Big Roof Middle Beam         4           P000570027701         Mosquito Netting Rod(Left)         4           P00570035101         Mosquito Netting Rod(Left)         4           P000570035101         Mosquito Netting Rod(Right)         4           P00060105901         Small Roof Oblique Beam         4           P00050156501         Small Roff Top Beam(Short Side)         4           P00060196201         Small Roff Top Beam(Short Side)         4           P005800001         Hook         1           P00070094501         Small Roof Inclined Beam Cap         4           P00080019101         Small Roof Inclined Beam Cap         4           P00090015401         Top Cover         1           P00060203001         Big Roof Top Beam(Upper)         8           P00060203101         Big Roof Left Panel Flashing         4           P00060203021         Big Roof Right         4 |

|    |              |                               |   | 1/33 |
|----|--------------|-------------------------------|---|------|
| BG | P00070103201 | Big Roof Middle<br>Panel      | 4 | ,    |
| BJ | P00070102001 | Big Roof Big<br>Panel(Left)   | 4 |      |
| вк | P00070102501 | Big Roof Big<br>Panel(Right)  | 4 |      |
| AR | P00070101002 | Big Roof Left Small<br>Panel  | 4 |      |
| AS | P00070101202 | Big Roof Right<br>Small Panel | 4 |      |
| BL | P00080034501 | Big Roof Inclined<br>Beam Cap | 4 |      |

## **Hardware Pack**

| Label | Part Number | Description          | Qty | Add | Part Image |
|-------|-------------|----------------------|-----|-----|------------|
| H1    | H100010047  | Bolt M6*20           | 148 | 9   |            |
| H2    | H100010069  | Bolt M6*35           | 5   | 1   |            |
| НЗ    | H100010059  | Bolt M6*45           | 8   | 1   |            |
| H4    | H010010449  | Bolt M10*205         | 8   | 1   |            |
| H5    | H100010054  | Bolt M8*25           | 24  | 2   |            |
| H6    | H100010055  | Bolt M8*35           | 16  | 1   |            |
| H7    | H030050058  | Screw<br>ST4.8*30    | 64  | 4   |            |
| H8    | H030050057  | Screw<br>ST4.8*40    | 40  | 3   |            |
| H9    | H030030010  | Screw ST8*35         | 16  | 1   |            |
| H10   | H030010031  | Screw<br>ST9.5*80    | 8   | 1   |            |
| H11   | H050080007  | Flat Washer<br>M8    | 16  | 1   |            |
| H12   | H050080008  | Flat Washer<br>M10   | 24  | 2   |            |
| H13   | H040050026  | Non-slip Nuts<br>M10 | 8   | 1   |            |