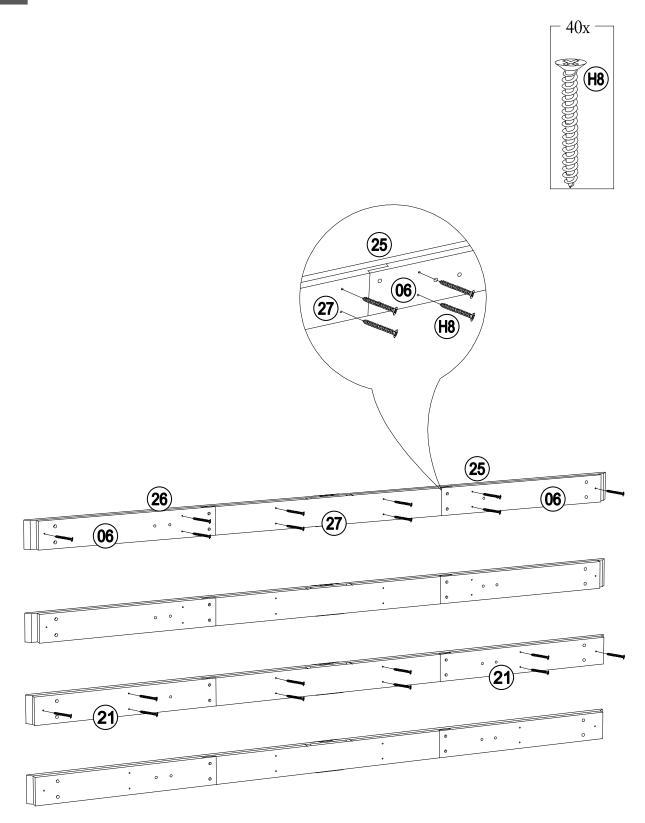

#### **Parts List**

|       | Parts        | LIST                                 |                |                                                                                                                                                                                                                                                                                                                                                                                                                                                                                                                                                                                                                                                                                                                                                                                                                                                                                                                                                                                                                                                                                                                                                                                                                                                                                                                                                                                                                                                                                                                                                                                                                                                                                                                                                                                                                                                                                                                                                                                                                                                                                                                                 |
|-------|--------------|--------------------------------------|----------------|---------------------------------------------------------------------------------------------------------------------------------------------------------------------------------------------------------------------------------------------------------------------------------------------------------------------------------------------------------------------------------------------------------------------------------------------------------------------------------------------------------------------------------------------------------------------------------------------------------------------------------------------------------------------------------------------------------------------------------------------------------------------------------------------------------------------------------------------------------------------------------------------------------------------------------------------------------------------------------------------------------------------------------------------------------------------------------------------------------------------------------------------------------------------------------------------------------------------------------------------------------------------------------------------------------------------------------------------------------------------------------------------------------------------------------------------------------------------------------------------------------------------------------------------------------------------------------------------------------------------------------------------------------------------------------------------------------------------------------------------------------------------------------------------------------------------------------------------------------------------------------------------------------------------------------------------------------------------------------------------------------------------------------------------------------------------------------------------------------------------------------|
| Label | Part Number  | Description                          | Qty            | Part Image                                                                                                                                                                                                                                                                                                                                                                                                                                                                                                                                                                                                                                                                                                                                                                                                                                                                                                                                                                                                                                                                                                                                                                                                                                                                                                                                                                                                                                                                                                                                                                                                                                                                                                                                                                                                                                                                                                                                                                                                                                                                                                                      |
| 08    | P000200227   | Post 4                               |                | <u>\( \tag{\cdot} \) \( \cd</u> |
| 10    | P005000200   | Arc Support 1                        | 4              | <u>(``</u>                                                                                                                                                                                                                                                                                                                                                                                                                                                                                                                                                                                                                                                                                                                                                                                                                                                                                                                                                                                                                                                                                                                                                                                                                                                                                                                                                                                                                                                                                                                                                                                                                                                                                                                                                                                                                                                                                                                                                                                                                                                                                                                      |
| 11    | P005000201   | Arc Support 2                        | 4              | \(\cdot\cdot\cdot\cdot\cdot\cdot\cdot\cdot                                                                                                                                                                                                                                                                                                                                                                                                                                                                                                                                                                                                                                                                                                                                                                                                                                                                                                                                                                                                                                                                                                                                                                                                                                                                                                                                                                                                                                                                                                                                                                                                                                                                                                                                                                                                                                                                                                                                                                                                                                                                                      |
| 27    | P000400959   | Inner Long Beam                      | 4              | • • •                                                                                                                                                                                                                                                                                                                                                                                                                                                                                                                                                                                                                                                                                                                                                                                                                                                                                                                                                                                                                                                                                                                                                                                                                                                                                                                                                                                                                                                                                                                                                                                                                                                                                                                                                                                                                                                                                                                                                                                                                                                                                                                           |
| 06    | P000400512   | Inner Short Beam<br>(Short Side)     | 4              | •: ••: [                                                                                                                                                                                                                                                                                                                                                                                                                                                                                                                                                                                                                                                                                                                                                                                                                                                                                                                                                                                                                                                                                                                                                                                                                                                                                                                                                                                                                                                                                                                                                                                                                                                                                                                                                                                                                                                                                                                                                                                                                                                                                                                        |
| 21    | P000400960   | Inner Short Beam<br>(Long Side)      | 4              | ·: : •• [                                                                                                                                                                                                                                                                                                                                                                                                                                                                                                                                                                                                                                                                                                                                                                                                                                                                                                                                                                                                                                                                                                                                                                                                                                                                                                                                                                                                                                                                                                                                                                                                                                                                                                                                                                                                                                                                                                                                                                                                                                                                                                                       |
| 25    | P000400957   | Out Side Left<br>Beam(Short)         | 4              | : :                                                                                                                                                                                                                                                                                                                                                                                                                                                                                                                                                                                                                                                                                                                                                                                                                                                                                                                                                                                                                                                                                                                                                                                                                                                                                                                                                                                                                                                                                                                                                                                                                                                                                                                                                                                                                                                                                                                                                                                                                                                                                                                             |
| 26    | P000400958   | Out Side Right<br>Beam(Short)        | Out Side Right |                                                                                                                                                                                                                                                                                                                                                                                                                                                                                                                                                                                                                                                                                                                                                                                                                                                                                                                                                                                                                                                                                                                                                                                                                                                                                                                                                                                                                                                                                                                                                                                                                                                                                                                                                                                                                                                                                                                                                                                                                                                                                                                                 |
| A     | P00610021602 | Base Cover                           |                |                                                                                                                                                                                                                                                                                                                                                                                                                                                                                                                                                                                                                                                                                                                                                                                                                                                                                                                                                                                                                                                                                                                                                                                                                                                                                                                                                                                                                                                                                                                                                                                                                                                                                                                                                                                                                                                                                                                                                                                                                                                                                                                                 |
| В     | P00010025802 | Post Base 4                          |                |                                                                                                                                                                                                                                                                                                                                                                                                                                                                                                                                                                                                                                                                                                                                                                                                                                                                                                                                                                                                                                                                                                                                                                                                                                                                                                                                                                                                                                                                                                                                                                                                                                                                                                                                                                                                                                                                                                                                                                                                                                                                                                                                 |
| С     | P00560042801 | Decorative<br>(Middle) 4             |                |                                                                                                                                                                                                                                                                                                                                                                                                                                                                                                                                                                                                                                                                                                                                                                                                                                                                                                                                                                                                                                                                                                                                                                                                                                                                                                                                                                                                                                                                                                                                                                                                                                                                                                                                                                                                                                                                                                                                                                                                                                                                                                                                 |
| D     | P00050025102 | Lower Connector<br>For Middle Beam   | 4              |                                                                                                                                                                                                                                                                                                                                                                                                                                                                                                                                                                                                                                                                                                                                                                                                                                                                                                                                                                                                                                                                                                                                                                                                                                                                                                                                                                                                                                                                                                                                                                                                                                                                                                                                                                                                                                                                                                                                                                                                                                                                                                                                 |
| E     | P00560042901 | Decorative<br>(Corner) 4             |                |                                                                                                                                                                                                                                                                                                                                                                                                                                                                                                                                                                                                                                                                                                                                                                                                                                                                                                                                                                                                                                                                                                                                                                                                                                                                                                                                                                                                                                                                                                                                                                                                                                                                                                                                                                                                                                                                                                                                                                                                                                                                                                                                 |
| F     | P00050024802 | Lower Connector<br>For Slanting Beam | 4              |                                                                                                                                                                                                                                                                                                                                                                                                                                                                                                                                                                                                                                                                                                                                                                                                                                                                                                                                                                                                                                                                                                                                                                                                                                                                                                                                                                                                                                                                                                                                                                                                                                                                                                                                                                                                                                                                                                                                                                                                                                                                                                                                 |
| J     | P00050157401 | Big Roof Short<br>Connector Tube     | 4              |                                                                                                                                                                                                                                                                                                                                                                                                                                                                                                                                                                                                                                                                                                                                                                                                                                                                                                                                                                                                                                                                                                                                                                                                                                                                                                                                                                                                                                                                                                                                                                                                                                                                                                                                                                                                                                                                                                                                                                                                                                                                                                                                 |

## **Hardware Pack**

| Label | Part Number | Description          | Qty | Add | Part Image |
|-------|-------------|----------------------|-----|-----|------------|
| H1    | H100010047  | Bolt M6*20           | 148 | 9   |            |
| H2    | H100010069  | Bolt M6*35           | 5   | 1   |            |
| НЗ    | H100010059  | Bolt M6*45           | 8   | 1   |            |
| H4    | H010010449  | Bolt M10*205         | 8   | 1   |            |
| H5    | H100010054  | Bolt M8*25           | 24  | 2   |            |
| H6    | H100010055  | Bolt M8*35           | 16  | 1   |            |
| H7    | H030050058  | Screw<br>ST4.8*30    | 64  | 4   |            |
| H8    | H030050057  | Screw<br>ST4.8*40    | 40  | 3   |            |
| H9    | H030030010  | Screw ST8*35         | 16  | 1   |            |
| H10   | H030010031  | Screw<br>ST9.5*80    | 8   | 1   |            |
| H11   | H050080007  | Flat Washer<br>M8    | 16  | 1   |            |
| H12   | H050080008  | Flat Washer<br>M10   | 24  | 2   |            |
| H13   | H040050026  | Non-slip Nuts<br>M10 | 8   | 1   |            |