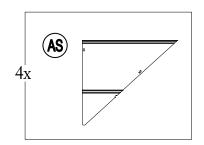

|    |              |                               |   | 1/33 |
|----|--------------|-------------------------------|---|------|
| BG | P00070103201 | Big Roof Middle<br>Panel      | 4 | ,    |
| BJ | P00070102001 | Big Roof Big<br>Panel(Left)   | 4 |      |
| вк | P00070102501 | Big Roof Big<br>Panel(Right)  | 4 |      |
| AR | P00070101002 | Big Roof Left Small<br>Panel  | 4 |      |
| AS | P00070101202 | Big Roof Right<br>Small Panel | 4 |      |
| BL | P00080034501 | Big Roof Inclined<br>Beam Cap | 4 |      |