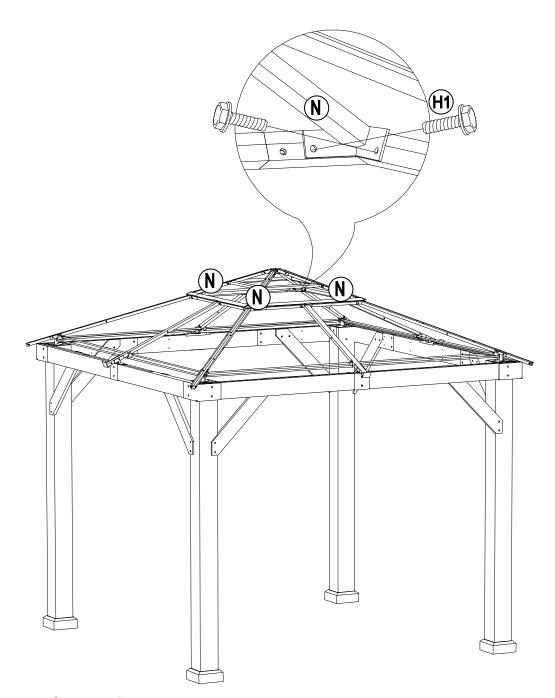

#### **Parts List**

|       | Parts        | LIST                                 |                |                                                                                                                                                                                                                                                                                                                                                                                                                                                                                                                                                                                                                                                                                                                                                                                                                                                                                                                                                                                                                                                                                                                                                                                                                                                                                                                                                                                                                                                                                                                                                                                                                                                                                                                                                                                                                                                                                                                                                                                                                                                                                                                                 |
|-------|--------------|--------------------------------------|----------------|---------------------------------------------------------------------------------------------------------------------------------------------------------------------------------------------------------------------------------------------------------------------------------------------------------------------------------------------------------------------------------------------------------------------------------------------------------------------------------------------------------------------------------------------------------------------------------------------------------------------------------------------------------------------------------------------------------------------------------------------------------------------------------------------------------------------------------------------------------------------------------------------------------------------------------------------------------------------------------------------------------------------------------------------------------------------------------------------------------------------------------------------------------------------------------------------------------------------------------------------------------------------------------------------------------------------------------------------------------------------------------------------------------------------------------------------------------------------------------------------------------------------------------------------------------------------------------------------------------------------------------------------------------------------------------------------------------------------------------------------------------------------------------------------------------------------------------------------------------------------------------------------------------------------------------------------------------------------------------------------------------------------------------------------------------------------------------------------------------------------------------|
| Label | Part Number  | Description                          | Qty            | Part Image                                                                                                                                                                                                                                                                                                                                                                                                                                                                                                                                                                                                                                                                                                                                                                                                                                                                                                                                                                                                                                                                                                                                                                                                                                                                                                                                                                                                                                                                                                                                                                                                                                                                                                                                                                                                                                                                                                                                                                                                                                                                                                                      |
| 08    | P000200227   | Post 4                               |                | <u>\( \tag{\cdot} \) \( \cd</u> |
| 10    | P005000200   | Arc Support 1                        | 4              | <u>(``</u>                                                                                                                                                                                                                                                                                                                                                                                                                                                                                                                                                                                                                                                                                                                                                                                                                                                                                                                                                                                                                                                                                                                                                                                                                                                                                                                                                                                                                                                                                                                                                                                                                                                                                                                                                                                                                                                                                                                                                                                                                                                                                                                      |
| 11    | P005000201   | Arc Support 2                        | 4              | \(\cdot\cdot\cdot\cdot\cdot\cdot\cdot\cdot                                                                                                                                                                                                                                                                                                                                                                                                                                                                                                                                                                                                                                                                                                                                                                                                                                                                                                                                                                                                                                                                                                                                                                                                                                                                                                                                                                                                                                                                                                                                                                                                                                                                                                                                                                                                                                                                                                                                                                                                                                                                                      |
| 27    | P000400959   | Inner Long Beam                      | 4              | • • •                                                                                                                                                                                                                                                                                                                                                                                                                                                                                                                                                                                                                                                                                                                                                                                                                                                                                                                                                                                                                                                                                                                                                                                                                                                                                                                                                                                                                                                                                                                                                                                                                                                                                                                                                                                                                                                                                                                                                                                                                                                                                                                           |
| 06    | P000400512   | Inner Short Beam<br>(Short Side)     | 4              | •: ••: [                                                                                                                                                                                                                                                                                                                                                                                                                                                                                                                                                                                                                                                                                                                                                                                                                                                                                                                                                                                                                                                                                                                                                                                                                                                                                                                                                                                                                                                                                                                                                                                                                                                                                                                                                                                                                                                                                                                                                                                                                                                                                                                        |
| 21    | P000400960   | Inner Short Beam<br>(Long Side)      | 4              | ·: : •• [                                                                                                                                                                                                                                                                                                                                                                                                                                                                                                                                                                                                                                                                                                                                                                                                                                                                                                                                                                                                                                                                                                                                                                                                                                                                                                                                                                                                                                                                                                                                                                                                                                                                                                                                                                                                                                                                                                                                                                                                                                                                                                                       |
| 25    | P000400957   | Out Side Left<br>Beam(Short)         | 4              | : :                                                                                                                                                                                                                                                                                                                                                                                                                                                                                                                                                                                                                                                                                                                                                                                                                                                                                                                                                                                                                                                                                                                                                                                                                                                                                                                                                                                                                                                                                                                                                                                                                                                                                                                                                                                                                                                                                                                                                                                                                                                                                                                             |
| 26    | P000400958   | Out Side Right<br>Beam(Short)        | Out Side Right |                                                                                                                                                                                                                                                                                                                                                                                                                                                                                                                                                                                                                                                                                                                                                                                                                                                                                                                                                                                                                                                                                                                                                                                                                                                                                                                                                                                                                                                                                                                                                                                                                                                                                                                                                                                                                                                                                                                                                                                                                                                                                                                                 |
| A     | P00610021602 | Base Cover                           |                |                                                                                                                                                                                                                                                                                                                                                                                                                                                                                                                                                                                                                                                                                                                                                                                                                                                                                                                                                                                                                                                                                                                                                                                                                                                                                                                                                                                                                                                                                                                                                                                                                                                                                                                                                                                                                                                                                                                                                                                                                                                                                                                                 |
| В     | P00010025802 | Post Base 4                          |                |                                                                                                                                                                                                                                                                                                                                                                                                                                                                                                                                                                                                                                                                                                                                                                                                                                                                                                                                                                                                                                                                                                                                                                                                                                                                                                                                                                                                                                                                                                                                                                                                                                                                                                                                                                                                                                                                                                                                                                                                                                                                                                                                 |
| С     | P00560042801 | Decorative<br>(Middle) 4             |                |                                                                                                                                                                                                                                                                                                                                                                                                                                                                                                                                                                                                                                                                                                                                                                                                                                                                                                                                                                                                                                                                                                                                                                                                                                                                                                                                                                                                                                                                                                                                                                                                                                                                                                                                                                                                                                                                                                                                                                                                                                                                                                                                 |
| D     | P00050025102 | Lower Connector<br>For Middle Beam   | 4              |                                                                                                                                                                                                                                                                                                                                                                                                                                                                                                                                                                                                                                                                                                                                                                                                                                                                                                                                                                                                                                                                                                                                                                                                                                                                                                                                                                                                                                                                                                                                                                                                                                                                                                                                                                                                                                                                                                                                                                                                                                                                                                                                 |
| E     | P00560042901 | Decorative<br>(Corner) 4             |                |                                                                                                                                                                                                                                                                                                                                                                                                                                                                                                                                                                                                                                                                                                                                                                                                                                                                                                                                                                                                                                                                                                                                                                                                                                                                                                                                                                                                                                                                                                                                                                                                                                                                                                                                                                                                                                                                                                                                                                                                                                                                                                                                 |
| F     | P00050024802 | Lower Connector<br>For Slanting Beam | 4              |                                                                                                                                                                                                                                                                                                                                                                                                                                                                                                                                                                                                                                                                                                                                                                                                                                                                                                                                                                                                                                                                                                                                                                                                                                                                                                                                                                                                                                                                                                                                                                                                                                                                                                                                                                                                                                                                                                                                                                                                                                                                                                                                 |
| J     | P00050157401 | Big Roof Short<br>Connector Tube     | 4              |                                                                                                                                                                                                                                                                                                                                                                                                                                                                                                                                                                                                                                                                                                                                                                                                                                                                                                                                                                                                                                                                                                                                                                                                                                                                                                                                                                                                                                                                                                                                                                                                                                                                                                                                                                                                                                                                                                                                                                                                                                                                                                                                 |

## **Hardware Pack**

| Label | Part Number | Description          | Qty | Add | Part Image |
|-------|-------------|----------------------|-----|-----|------------|
| H1    | H100010047  | Bolt M6*20           | 148 | 9   |            |
| H2    | H100010069  | Bolt M6*35           | 5   | 1   |            |
| НЗ    | H100010059  | Bolt M6*45           | 8   | 1   |            |
| H4    | H010010449  | Bolt M10*205         | 8   | 1   |            |
| H5    | H100010054  | Bolt M8*25           | 24  | 2   |            |
| H6    | H100010055  | Bolt M8*35           | 16  | 1   |            |
| H7    | H030050058  | Screw<br>ST4.8*30    | 64  | 4   |            |
| H8    | H030050057  | Screw<br>ST4.8*40    | 40  | 3   |            |
| H9    | H030030010  | Screw ST8*35         | 16  | 1   |            |
| H10   | H030010031  | Screw<br>ST9.5*80    | 8   | 1   |            |
| H11   | H050080007  | Flat Washer<br>M8    | 16  | 1   |            |
| H12   | H050080008  | Flat Washer<br>M10   | 24  | 2   |            |
| H13   | H040050026  | Non-slip Nuts<br>M10 | 8   | 1   |            |