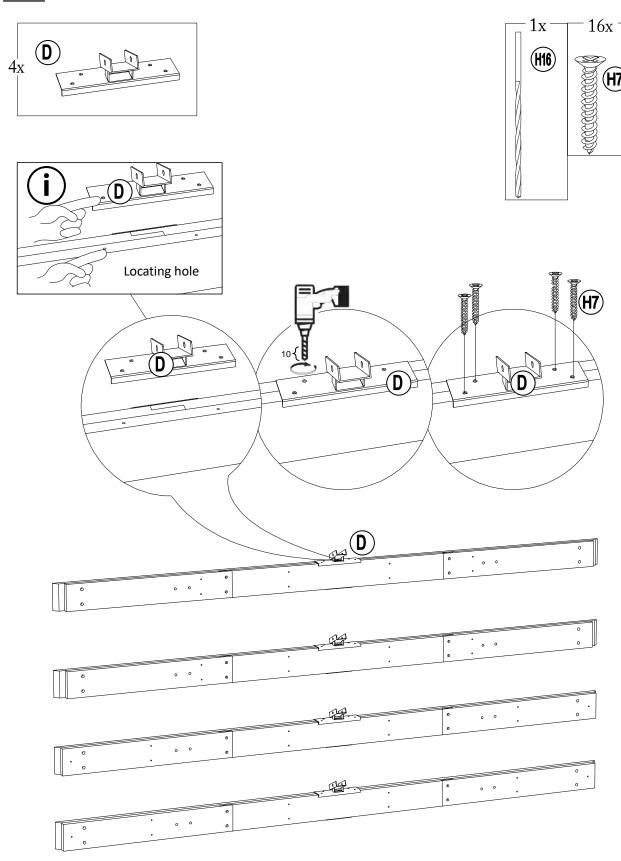

#### **Parts List**

|       | Parts        | LIST                                 |                |                                                                                                                                                                                                                                                                                                                                                                                                                                                                                                                                                                                                                                                                                                                                                                                                                                                                                                                                                                                                                                                                                                                                                                                                                                                                                                                                                                                                                                                                                                                                                                                                                                                                                                                                                                                                                                                                                                                                                                                                                                                                                                                                 |
|-------|--------------|--------------------------------------|----------------|---------------------------------------------------------------------------------------------------------------------------------------------------------------------------------------------------------------------------------------------------------------------------------------------------------------------------------------------------------------------------------------------------------------------------------------------------------------------------------------------------------------------------------------------------------------------------------------------------------------------------------------------------------------------------------------------------------------------------------------------------------------------------------------------------------------------------------------------------------------------------------------------------------------------------------------------------------------------------------------------------------------------------------------------------------------------------------------------------------------------------------------------------------------------------------------------------------------------------------------------------------------------------------------------------------------------------------------------------------------------------------------------------------------------------------------------------------------------------------------------------------------------------------------------------------------------------------------------------------------------------------------------------------------------------------------------------------------------------------------------------------------------------------------------------------------------------------------------------------------------------------------------------------------------------------------------------------------------------------------------------------------------------------------------------------------------------------------------------------------------------------|
| Label | Part Number  | Description                          | Qty            | Part Image                                                                                                                                                                                                                                                                                                                                                                                                                                                                                                                                                                                                                                                                                                                                                                                                                                                                                                                                                                                                                                                                                                                                                                                                                                                                                                                                                                                                                                                                                                                                                                                                                                                                                                                                                                                                                                                                                                                                                                                                                                                                                                                      |
| 08    | P000200227   | Post 4                               |                | <u>\( \tag{\cdot} \) \( \cd</u> |
| 10    | P005000200   | Arc Support 1                        | 4              | <u>(``</u>                                                                                                                                                                                                                                                                                                                                                                                                                                                                                                                                                                                                                                                                                                                                                                                                                                                                                                                                                                                                                                                                                                                                                                                                                                                                                                                                                                                                                                                                                                                                                                                                                                                                                                                                                                                                                                                                                                                                                                                                                                                                                                                      |
| 11    | P005000201   | Arc Support 2                        | 4              | \(\cdot\cdot\cdot\cdot\cdot\cdot\cdot\cdot                                                                                                                                                                                                                                                                                                                                                                                                                                                                                                                                                                                                                                                                                                                                                                                                                                                                                                                                                                                                                                                                                                                                                                                                                                                                                                                                                                                                                                                                                                                                                                                                                                                                                                                                                                                                                                                                                                                                                                                                                                                                                      |
| 27    | P000400959   | Inner Long Beam                      | 4              | • • •                                                                                                                                                                                                                                                                                                                                                                                                                                                                                                                                                                                                                                                                                                                                                                                                                                                                                                                                                                                                                                                                                                                                                                                                                                                                                                                                                                                                                                                                                                                                                                                                                                                                                                                                                                                                                                                                                                                                                                                                                                                                                                                           |
| 06    | P000400512   | Inner Short Beam<br>(Short Side)     | 4              | •: ••: [                                                                                                                                                                                                                                                                                                                                                                                                                                                                                                                                                                                                                                                                                                                                                                                                                                                                                                                                                                                                                                                                                                                                                                                                                                                                                                                                                                                                                                                                                                                                                                                                                                                                                                                                                                                                                                                                                                                                                                                                                                                                                                                        |
| 21    | P000400960   | Inner Short Beam<br>(Long Side)      | 4              | ·: : •• [                                                                                                                                                                                                                                                                                                                                                                                                                                                                                                                                                                                                                                                                                                                                                                                                                                                                                                                                                                                                                                                                                                                                                                                                                                                                                                                                                                                                                                                                                                                                                                                                                                                                                                                                                                                                                                                                                                                                                                                                                                                                                                                       |
| 25    | P000400957   | Out Side Left<br>Beam(Short)         | 4              | : :                                                                                                                                                                                                                                                                                                                                                                                                                                                                                                                                                                                                                                                                                                                                                                                                                                                                                                                                                                                                                                                                                                                                                                                                                                                                                                                                                                                                                                                                                                                                                                                                                                                                                                                                                                                                                                                                                                                                                                                                                                                                                                                             |
| 26    | P000400958   | Out Side Right<br>Beam(Short)        | Out Side Right |                                                                                                                                                                                                                                                                                                                                                                                                                                                                                                                                                                                                                                                                                                                                                                                                                                                                                                                                                                                                                                                                                                                                                                                                                                                                                                                                                                                                                                                                                                                                                                                                                                                                                                                                                                                                                                                                                                                                                                                                                                                                                                                                 |
| A     | P00610021602 | Base Cover                           |                |                                                                                                                                                                                                                                                                                                                                                                                                                                                                                                                                                                                                                                                                                                                                                                                                                                                                                                                                                                                                                                                                                                                                                                                                                                                                                                                                                                                                                                                                                                                                                                                                                                                                                                                                                                                                                                                                                                                                                                                                                                                                                                                                 |
| В     | P00010025802 | Post Base 4                          |                |                                                                                                                                                                                                                                                                                                                                                                                                                                                                                                                                                                                                                                                                                                                                                                                                                                                                                                                                                                                                                                                                                                                                                                                                                                                                                                                                                                                                                                                                                                                                                                                                                                                                                                                                                                                                                                                                                                                                                                                                                                                                                                                                 |
| С     | P00560042801 | Decorative<br>(Middle) 4             |                |                                                                                                                                                                                                                                                                                                                                                                                                                                                                                                                                                                                                                                                                                                                                                                                                                                                                                                                                                                                                                                                                                                                                                                                                                                                                                                                                                                                                                                                                                                                                                                                                                                                                                                                                                                                                                                                                                                                                                                                                                                                                                                                                 |
| D     | P00050025102 | Lower Connector<br>For Middle Beam   | 4              |                                                                                                                                                                                                                                                                                                                                                                                                                                                                                                                                                                                                                                                                                                                                                                                                                                                                                                                                                                                                                                                                                                                                                                                                                                                                                                                                                                                                                                                                                                                                                                                                                                                                                                                                                                                                                                                                                                                                                                                                                                                                                                                                 |
| E     | P00560042901 | Decorative<br>(Corner) 4             |                |                                                                                                                                                                                                                                                                                                                                                                                                                                                                                                                                                                                                                                                                                                                                                                                                                                                                                                                                                                                                                                                                                                                                                                                                                                                                                                                                                                                                                                                                                                                                                                                                                                                                                                                                                                                                                                                                                                                                                                                                                                                                                                                                 |
| F     | P00050024802 | Lower Connector<br>For Slanting Beam | 4              |                                                                                                                                                                                                                                                                                                                                                                                                                                                                                                                                                                                                                                                                                                                                                                                                                                                                                                                                                                                                                                                                                                                                                                                                                                                                                                                                                                                                                                                                                                                                                                                                                                                                                                                                                                                                                                                                                                                                                                                                                                                                                                                                 |
| J     | P00050157401 | Big Roof Short<br>Connector Tube     | 4              |                                                                                                                                                                                                                                                                                                                                                                                                                                                                                                                                                                                                                                                                                                                                                                                                                                                                                                                                                                                                                                                                                                                                                                                                                                                                                                                                                                                                                                                                                                                                                                                                                                                                                                                                                                                                                                                                                                                                                                                                                                                                                                                                 |

## **Hardware Pack**

| Label | Part Number | Description          | Qty | Add | Part Image |
|-------|-------------|----------------------|-----|-----|------------|
| H1    | H100010047  | Bolt M6*20           | 148 | 9   |            |
| H2    | H100010069  | Bolt M6*35           | 5   | 1   |            |
| НЗ    | H100010059  | Bolt M6*45           | 8   | 1   |            |
| H4    | H010010449  | Bolt M10*205         | 8   | 1   |            |
| H5    | H100010054  | Bolt M8*25           | 24  | 2   |            |
| H6    | H100010055  | Bolt M8*35           | 16  | 1   |            |
| H7    | H030050058  | Screw<br>ST4.8*30    | 64  | 4   |            |
| H8    | H030050057  | Screw<br>ST4.8*40    | 40  | 3   |            |
| H9    | H030030010  | Screw ST8*35         | 16  | 1   |            |
| H10   | H030010031  | Screw<br>ST9.5*80    | 8   | 1   |            |
| H11   | H050080007  | Flat Washer<br>M8    | 16  | 1   |            |
| H12   | H050080008  | Flat Washer<br>M10   | 24  | 2   |            |
| H13   | H040050026  | Non-slip Nuts<br>M10 | 8   | 1   |            |

| H14 | H040090004 | T-Nut<br>M8*8  | 24 | 2 |  |
|-----|------------|----------------|----|---|--|
| H15 | H040090005 | T-Nut<br>M8*20 | 16 | 1 |  |
| H16 | H090990002 | M3 Drill       | 2  | 0 |  |
| HS  | H070010003 | Stake Ф8*180   | 8  | 0 |  |
| HW1 | H090010017 | M6 Wrench      | 2  | 0 |  |
| HW2 | H090030005 | Allen Key M8   | 1  | 0 |  |
| HW3 | H090010015 | M10 Wrench     | 2  | 0 |  |