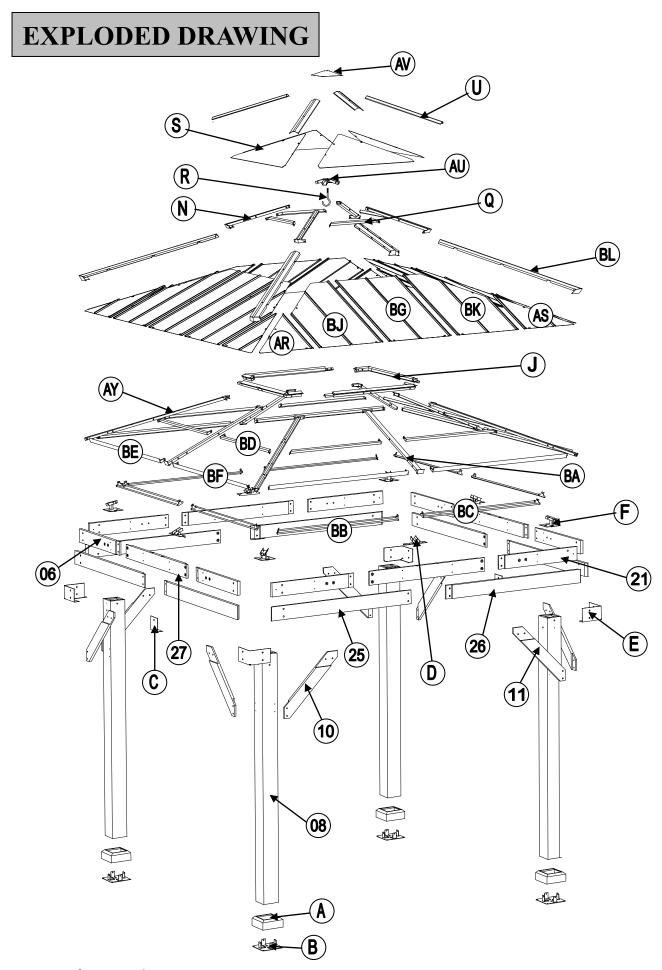

#### **Parts List**

|       | Parts        | LIST                                 |                |                                                                                                                                                                                                                                                                                                                                                                                                                                                                                                                                                                                                                                                                                                                                                                                                                                                                                                                                                                                                                                                                                                                                                                                                                                                                                                                                                                                                                                                                                                                                                                                                                                                                                                                                                                                                                                                                                                                                                                                                                                                                                                                                 |
|-------|--------------|--------------------------------------|----------------|---------------------------------------------------------------------------------------------------------------------------------------------------------------------------------------------------------------------------------------------------------------------------------------------------------------------------------------------------------------------------------------------------------------------------------------------------------------------------------------------------------------------------------------------------------------------------------------------------------------------------------------------------------------------------------------------------------------------------------------------------------------------------------------------------------------------------------------------------------------------------------------------------------------------------------------------------------------------------------------------------------------------------------------------------------------------------------------------------------------------------------------------------------------------------------------------------------------------------------------------------------------------------------------------------------------------------------------------------------------------------------------------------------------------------------------------------------------------------------------------------------------------------------------------------------------------------------------------------------------------------------------------------------------------------------------------------------------------------------------------------------------------------------------------------------------------------------------------------------------------------------------------------------------------------------------------------------------------------------------------------------------------------------------------------------------------------------------------------------------------------------|
| Label | Part Number  | Description                          | Qty            | Part Image                                                                                                                                                                                                                                                                                                                                                                                                                                                                                                                                                                                                                                                                                                                                                                                                                                                                                                                                                                                                                                                                                                                                                                                                                                                                                                                                                                                                                                                                                                                                                                                                                                                                                                                                                                                                                                                                                                                                                                                                                                                                                                                      |
| 08    | P000200227   | Post 4                               |                | <u>\( \tag{\cdot} \) \( \cd</u> |
| 10    | P005000200   | Arc Support 1                        | 4              | <u>(``</u>                                                                                                                                                                                                                                                                                                                                                                                                                                                                                                                                                                                                                                                                                                                                                                                                                                                                                                                                                                                                                                                                                                                                                                                                                                                                                                                                                                                                                                                                                                                                                                                                                                                                                                                                                                                                                                                                                                                                                                                                                                                                                                                      |
| 11    | P005000201   | Arc Support 2                        | 4              | \(\cdot\cdot\cdot\cdot\cdot\cdot\cdot\cdot                                                                                                                                                                                                                                                                                                                                                                                                                                                                                                                                                                                                                                                                                                                                                                                                                                                                                                                                                                                                                                                                                                                                                                                                                                                                                                                                                                                                                                                                                                                                                                                                                                                                                                                                                                                                                                                                                                                                                                                                                                                                                      |
| 27    | P000400959   | Inner Long Beam                      | 4              | • • •                                                                                                                                                                                                                                                                                                                                                                                                                                                                                                                                                                                                                                                                                                                                                                                                                                                                                                                                                                                                                                                                                                                                                                                                                                                                                                                                                                                                                                                                                                                                                                                                                                                                                                                                                                                                                                                                                                                                                                                                                                                                                                                           |
| 06    | P000400512   | Inner Short Beam<br>(Short Side)     | 4              | •: ••: [                                                                                                                                                                                                                                                                                                                                                                                                                                                                                                                                                                                                                                                                                                                                                                                                                                                                                                                                                                                                                                                                                                                                                                                                                                                                                                                                                                                                                                                                                                                                                                                                                                                                                                                                                                                                                                                                                                                                                                                                                                                                                                                        |
| 21    | P000400960   | Inner Short Beam<br>(Long Side)      | 4              | ·: : •• [                                                                                                                                                                                                                                                                                                                                                                                                                                                                                                                                                                                                                                                                                                                                                                                                                                                                                                                                                                                                                                                                                                                                                                                                                                                                                                                                                                                                                                                                                                                                                                                                                                                                                                                                                                                                                                                                                                                                                                                                                                                                                                                       |
| 25    | P000400957   | Out Side Left<br>Beam(Short)         | 4              | : :                                                                                                                                                                                                                                                                                                                                                                                                                                                                                                                                                                                                                                                                                                                                                                                                                                                                                                                                                                                                                                                                                                                                                                                                                                                                                                                                                                                                                                                                                                                                                                                                                                                                                                                                                                                                                                                                                                                                                                                                                                                                                                                             |
| 26    | P000400958   | Out Side Right<br>Beam(Short)        | Out Side Right |                                                                                                                                                                                                                                                                                                                                                                                                                                                                                                                                                                                                                                                                                                                                                                                                                                                                                                                                                                                                                                                                                                                                                                                                                                                                                                                                                                                                                                                                                                                                                                                                                                                                                                                                                                                                                                                                                                                                                                                                                                                                                                                                 |
| A     | P00610021602 | Base Cover                           |                |                                                                                                                                                                                                                                                                                                                                                                                                                                                                                                                                                                                                                                                                                                                                                                                                                                                                                                                                                                                                                                                                                                                                                                                                                                                                                                                                                                                                                                                                                                                                                                                                                                                                                                                                                                                                                                                                                                                                                                                                                                                                                                                                 |
| В     | P00010025802 | Post Base 4                          |                |                                                                                                                                                                                                                                                                                                                                                                                                                                                                                                                                                                                                                                                                                                                                                                                                                                                                                                                                                                                                                                                                                                                                                                                                                                                                                                                                                                                                                                                                                                                                                                                                                                                                                                                                                                                                                                                                                                                                                                                                                                                                                                                                 |
| С     | P00560042801 | Decorative<br>(Middle) 4             |                |                                                                                                                                                                                                                                                                                                                                                                                                                                                                                                                                                                                                                                                                                                                                                                                                                                                                                                                                                                                                                                                                                                                                                                                                                                                                                                                                                                                                                                                                                                                                                                                                                                                                                                                                                                                                                                                                                                                                                                                                                                                                                                                                 |
| D     | P00050025102 | Lower Connector<br>For Middle Beam   | 4              |                                                                                                                                                                                                                                                                                                                                                                                                                                                                                                                                                                                                                                                                                                                                                                                                                                                                                                                                                                                                                                                                                                                                                                                                                                                                                                                                                                                                                                                                                                                                                                                                                                                                                                                                                                                                                                                                                                                                                                                                                                                                                                                                 |
| E     | P00560042901 | Decorative<br>(Corner) 4             |                |                                                                                                                                                                                                                                                                                                                                                                                                                                                                                                                                                                                                                                                                                                                                                                                                                                                                                                                                                                                                                                                                                                                                                                                                                                                                                                                                                                                                                                                                                                                                                                                                                                                                                                                                                                                                                                                                                                                                                                                                                                                                                                                                 |
| F     | P00050024802 | Lower Connector<br>For Slanting Beam | 4              |                                                                                                                                                                                                                                                                                                                                                                                                                                                                                                                                                                                                                                                                                                                                                                                                                                                                                                                                                                                                                                                                                                                                                                                                                                                                                                                                                                                                                                                                                                                                                                                                                                                                                                                                                                                                                                                                                                                                                                                                                                                                                                                                 |
| J     | P00050157401 | Big Roof Short<br>Connector Tube     | 4              |                                                                                                                                                                                                                                                                                                                                                                                                                                                                                                                                                                                                                                                                                                                                                                                                                                                                                                                                                                                                                                                                                                                                                                                                                                                                                                                                                                                                                                                                                                                                                                                                                                                                                                                                                                                                                                                                                                                                                                                                                                                                                                                                 |

|              |                                                                                                                                               | 1                                                                                                                                                                                                                                                                                                                                                                                                                                                                                                                                                                                                                         | 6/33                                                                                                                                                                                                                                                                                                                                                                                                                                                                                                                                                                                                                                                                                                                                                                                                                                                                                                                             |
|--------------|-----------------------------------------------------------------------------------------------------------------------------------------------|---------------------------------------------------------------------------------------------------------------------------------------------------------------------------------------------------------------------------------------------------------------------------------------------------------------------------------------------------------------------------------------------------------------------------------------------------------------------------------------------------------------------------------------------------------------------------------------------------------------------------|----------------------------------------------------------------------------------------------------------------------------------------------------------------------------------------------------------------------------------------------------------------------------------------------------------------------------------------------------------------------------------------------------------------------------------------------------------------------------------------------------------------------------------------------------------------------------------------------------------------------------------------------------------------------------------------------------------------------------------------------------------------------------------------------------------------------------------------------------------------------------------------------------------------------------------|
| P00060197201 | Big Roof Sloping<br>Beam                                                                                                                      | 4                                                                                                                                                                                                                                                                                                                                                                                                                                                                                                                                                                                                                         | <del></del>                                                                                                                                                                                                                                                                                                                                                                                                                                                                                                                                                                                                                                                                                                                                                                                                                                                                                                                      |
| P00060198401 | Big Roof Middle<br>Beam                                                                                                                       | 4                                                                                                                                                                                                                                                                                                                                                                                                                                                                                                                                                                                                                         | <u>⟨</u>                                                                                                                                                                                                                                                                                                                                                                                                                                                                                                                                                                                                                                                                                                                                                                                                                                                                                                                         |
| P00570027701 | Mosquito Netting<br>Rod(Left)                                                                                                                 | 4                                                                                                                                                                                                                                                                                                                                                                                                                                                                                                                                                                                                                         | 2                                                                                                                                                                                                                                                                                                                                                                                                                                                                                                                                                                                                                                                                                                                                                                                                                                                                                                                                |
| P00570035101 | Mosquito Netting<br>Rod(Right)                                                                                                                | 4                                                                                                                                                                                                                                                                                                                                                                                                                                                                                                                                                                                                                         |                                                                                                                                                                                                                                                                                                                                                                                                                                                                                                                                                                                                                                                                                                                                                                                                                                                                                                                                  |
| P00060105901 | Small Roof Oblique<br>Beam                                                                                                                    | 4                                                                                                                                                                                                                                                                                                                                                                                                                                                                                                                                                                                                                         |                                                                                                                                                                                                                                                                                                                                                                                                                                                                                                                                                                                                                                                                                                                                                                                                                                                                                                                                  |
| P00050156501 | Small Roof<br>Connector                                                                                                                       | 1                                                                                                                                                                                                                                                                                                                                                                                                                                                                                                                                                                                                                         |                                                                                                                                                                                                                                                                                                                                                                                                                                                                                                                                                                                                                                                                                                                                                                                                                                                                                                                                  |
| P00060196201 | Small Roff Top<br>Beam(Short<br>Side)                                                                                                         | 4                                                                                                                                                                                                                                                                                                                                                                                                                                                                                                                                                                                                                         |                                                                                                                                                                                                                                                                                                                                                                                                                                                                                                                                                                                                                                                                                                                                                                                                                                                                                                                                  |
| P005800001   | Hook                                                                                                                                          | 1                                                                                                                                                                                                                                                                                                                                                                                                                                                                                                                                                                                                                         |                                                                                                                                                                                                                                                                                                                                                                                                                                                                                                                                                                                                                                                                                                                                                                                                                                                                                                                                  |
| P00070094501 | Small Roof Panel                                                                                                                              | 4                                                                                                                                                                                                                                                                                                                                                                                                                                                                                                                                                                                                                         |                                                                                                                                                                                                                                                                                                                                                                                                                                                                                                                                                                                                                                                                                                                                                                                                                                                                                                                                  |
| P00080019101 | Small Roof Inclined<br>Beam Cap                                                                                                               | 4                                                                                                                                                                                                                                                                                                                                                                                                                                                                                                                                                                                                                         |                                                                                                                                                                                                                                                                                                                                                                                                                                                                                                                                                                                                                                                                                                                                                                                                                                                                                                                                  |
| P00090015401 | Top Cover                                                                                                                                     | 1                                                                                                                                                                                                                                                                                                                                                                                                                                                                                                                                                                                                                         |                                                                                                                                                                                                                                                                                                                                                                                                                                                                                                                                                                                                                                                                                                                                                                                                                                                                                                                                  |
| P00060203001 | Big Roof Top<br>Beam(Upper)                                                                                                                   | 8                                                                                                                                                                                                                                                                                                                                                                                                                                                                                                                                                                                                                         |                                                                                                                                                                                                                                                                                                                                                                                                                                                                                                                                                                                                                                                                                                                                                                                                                                                                                                                                  |
| P00060203101 | Big Roof Left Panel<br>Flashing                                                                                                               | 4                                                                                                                                                                                                                                                                                                                                                                                                                                                                                                                                                                                                                         | <u> </u>                                                                                                                                                                                                                                                                                                                                                                                                                                                                                                                                                                                                                                                                                                                                                                                                                                                                                                                         |
| P00060203201 | Big Roof Right<br>Panel Flashing                                                                                                              | 4                                                                                                                                                                                                                                                                                                                                                                                                                                                                                                                                                                                                                         | <u> </u>                                                                                                                                                                                                                                                                                                                                                                                                                                                                                                                                                                                                                                                                                                                                                                                                                                                                                                                         |
|              | P00060198401 P00570027701 P00570035101 P00060105901 P00060196201 P0005800001 P00070094501 P00080019101 P00090015401 P00060203001 P00060203101 | P00060198401         Big Roof Middle Beam           P00570027701         Mosquito Netting Rod(Left)           P00570035101         Mosquito Netting Rod(Right)           P00060105901         Small Roof Oblique Beam           P00050156501         Small Roff Top Beam(Short Side)           P00060196201         Small Roof Inclined Beam Cap           P00070094501         Small Roof Inclined Beam Cap           P00080019101         Top Cover           P00060203001         Big Roof Top Beam(Upper)           P00060203101         Big Roof Left Panel Flashing           Big Roof Right         Big Roof Right | P00060198401         Big Roof Middle Beam         4           P000570027701         Mosquito Netting Rod(Left)         4           P00570035101         Mosquito Netting Rod(Left)         4           P000570035101         Mosquito Netting Rod(Right)         4           P00060105901         Small Roof Oblique Beam         4           P00050156501         Small Roff Top Beam(Short Side)         4           P00060196201         Small Roff Top Beam(Short Side)         4           P005800001         Hook         1           P00070094501         Small Roof Inclined Beam Cap         4           P00080019101         Small Roof Inclined Beam Cap         4           P00090015401         Top Cover         1           P00060203001         Big Roof Top Beam(Upper)         8           P00060203101         Big Roof Left Panel Flashing         4           P00060203021         Big Roof Right         4 |

|    |              |                               |   | 1/33 |
|----|--------------|-------------------------------|---|------|
| BG | P00070103201 | Big Roof Middle<br>Panel      | 4 | ,    |
| BJ | P00070102001 | Big Roof Big<br>Panel(Left)   | 4 |      |
| вк | P00070102501 | Big Roof Big<br>Panel(Right)  | 4 |      |
| AR | P00070101002 | Big Roof Left Small<br>Panel  | 4 |      |
| AS | P00070101202 | Big Roof Right<br>Small Panel | 4 |      |
| BL | P00080034501 | Big Roof Inclined<br>Beam Cap | 4 |      |