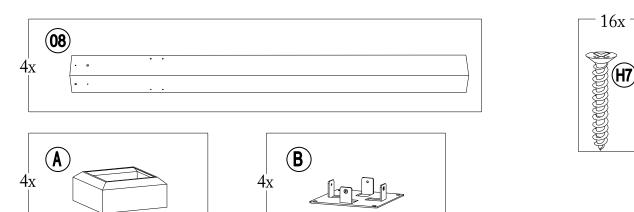

#### **Parts List**

|       | Parts        | LIST                                 |                |                                                                                                                                                                                                                                                                                                                                                                                                                                                                                                                                                                                                                                                                                                                                                                                                                                                                                                                                                                                                                                                                                                                                                                                                                                                                                                                                                                                                                                                                                                                                                                                                                                                                                                                                                                                                                                                                                                                                                                                                                                                                                                                                 |
|-------|--------------|--------------------------------------|----------------|---------------------------------------------------------------------------------------------------------------------------------------------------------------------------------------------------------------------------------------------------------------------------------------------------------------------------------------------------------------------------------------------------------------------------------------------------------------------------------------------------------------------------------------------------------------------------------------------------------------------------------------------------------------------------------------------------------------------------------------------------------------------------------------------------------------------------------------------------------------------------------------------------------------------------------------------------------------------------------------------------------------------------------------------------------------------------------------------------------------------------------------------------------------------------------------------------------------------------------------------------------------------------------------------------------------------------------------------------------------------------------------------------------------------------------------------------------------------------------------------------------------------------------------------------------------------------------------------------------------------------------------------------------------------------------------------------------------------------------------------------------------------------------------------------------------------------------------------------------------------------------------------------------------------------------------------------------------------------------------------------------------------------------------------------------------------------------------------------------------------------------|
| Label | Part Number  | Description                          | Qty            | Part Image                                                                                                                                                                                                                                                                                                                                                                                                                                                                                                                                                                                                                                                                                                                                                                                                                                                                                                                                                                                                                                                                                                                                                                                                                                                                                                                                                                                                                                                                                                                                                                                                                                                                                                                                                                                                                                                                                                                                                                                                                                                                                                                      |
| 08    | P000200227   | Post 4                               |                | <u>\( \tag{\cdot} \) \( \cd</u> |
| 10    | P005000200   | Arc Support 1                        | 4              | <u>(``</u>                                                                                                                                                                                                                                                                                                                                                                                                                                                                                                                                                                                                                                                                                                                                                                                                                                                                                                                                                                                                                                                                                                                                                                                                                                                                                                                                                                                                                                                                                                                                                                                                                                                                                                                                                                                                                                                                                                                                                                                                                                                                                                                      |
| 11    | P005000201   | Arc Support 2                        | 4              | \(\cdot\cdot\cdot\cdot\cdot\cdot\cdot\cdot                                                                                                                                                                                                                                                                                                                                                                                                                                                                                                                                                                                                                                                                                                                                                                                                                                                                                                                                                                                                                                                                                                                                                                                                                                                                                                                                                                                                                                                                                                                                                                                                                                                                                                                                                                                                                                                                                                                                                                                                                                                                                      |
| 27    | P000400959   | Inner Long Beam                      | 4              | • • •                                                                                                                                                                                                                                                                                                                                                                                                                                                                                                                                                                                                                                                                                                                                                                                                                                                                                                                                                                                                                                                                                                                                                                                                                                                                                                                                                                                                                                                                                                                                                                                                                                                                                                                                                                                                                                                                                                                                                                                                                                                                                                                           |
| 06    | P000400512   | Inner Short Beam<br>(Short Side)     | 4              | •: ••: [                                                                                                                                                                                                                                                                                                                                                                                                                                                                                                                                                                                                                                                                                                                                                                                                                                                                                                                                                                                                                                                                                                                                                                                                                                                                                                                                                                                                                                                                                                                                                                                                                                                                                                                                                                                                                                                                                                                                                                                                                                                                                                                        |
| 21    | P000400960   | Inner Short Beam<br>(Long Side)      | 4              | ·: : •• [                                                                                                                                                                                                                                                                                                                                                                                                                                                                                                                                                                                                                                                                                                                                                                                                                                                                                                                                                                                                                                                                                                                                                                                                                                                                                                                                                                                                                                                                                                                                                                                                                                                                                                                                                                                                                                                                                                                                                                                                                                                                                                                       |
| 25    | P000400957   | Out Side Left<br>Beam(Short)         | 4              | : :                                                                                                                                                                                                                                                                                                                                                                                                                                                                                                                                                                                                                                                                                                                                                                                                                                                                                                                                                                                                                                                                                                                                                                                                                                                                                                                                                                                                                                                                                                                                                                                                                                                                                                                                                                                                                                                                                                                                                                                                                                                                                                                             |
| 26    | P000400958   | Out Side Right<br>Beam(Short)        | Out Side Right |                                                                                                                                                                                                                                                                                                                                                                                                                                                                                                                                                                                                                                                                                                                                                                                                                                                                                                                                                                                                                                                                                                                                                                                                                                                                                                                                                                                                                                                                                                                                                                                                                                                                                                                                                                                                                                                                                                                                                                                                                                                                                                                                 |
| A     | P00610021602 | Base Cover                           |                |                                                                                                                                                                                                                                                                                                                                                                                                                                                                                                                                                                                                                                                                                                                                                                                                                                                                                                                                                                                                                                                                                                                                                                                                                                                                                                                                                                                                                                                                                                                                                                                                                                                                                                                                                                                                                                                                                                                                                                                                                                                                                                                                 |
| В     | P00010025802 | Post Base 4                          |                |                                                                                                                                                                                                                                                                                                                                                                                                                                                                                                                                                                                                                                                                                                                                                                                                                                                                                                                                                                                                                                                                                                                                                                                                                                                                                                                                                                                                                                                                                                                                                                                                                                                                                                                                                                                                                                                                                                                                                                                                                                                                                                                                 |
| С     | P00560042801 | Decorative<br>(Middle) 4             |                |                                                                                                                                                                                                                                                                                                                                                                                                                                                                                                                                                                                                                                                                                                                                                                                                                                                                                                                                                                                                                                                                                                                                                                                                                                                                                                                                                                                                                                                                                                                                                                                                                                                                                                                                                                                                                                                                                                                                                                                                                                                                                                                                 |
| D     | P00050025102 | Lower Connector<br>For Middle Beam   | 4              |                                                                                                                                                                                                                                                                                                                                                                                                                                                                                                                                                                                                                                                                                                                                                                                                                                                                                                                                                                                                                                                                                                                                                                                                                                                                                                                                                                                                                                                                                                                                                                                                                                                                                                                                                                                                                                                                                                                                                                                                                                                                                                                                 |
| E     | P00560042901 | Decorative<br>(Corner) 4             |                |                                                                                                                                                                                                                                                                                                                                                                                                                                                                                                                                                                                                                                                                                                                                                                                                                                                                                                                                                                                                                                                                                                                                                                                                                                                                                                                                                                                                                                                                                                                                                                                                                                                                                                                                                                                                                                                                                                                                                                                                                                                                                                                                 |
| F     | P00050024802 | Lower Connector<br>For Slanting Beam | 4              |                                                                                                                                                                                                                                                                                                                                                                                                                                                                                                                                                                                                                                                                                                                                                                                                                                                                                                                                                                                                                                                                                                                                                                                                                                                                                                                                                                                                                                                                                                                                                                                                                                                                                                                                                                                                                                                                                                                                                                                                                                                                                                                                 |
| J     | P00050157401 | Big Roof Short<br>Connector Tube     | 4              |                                                                                                                                                                                                                                                                                                                                                                                                                                                                                                                                                                                                                                                                                                                                                                                                                                                                                                                                                                                                                                                                                                                                                                                                                                                                                                                                                                                                                                                                                                                                                                                                                                                                                                                                                                                                                                                                                                                                                                                                                                                                                                                                 |

## **Hardware Pack**

| Label | Part Number | Description          | Qty | Add | Part Image |
|-------|-------------|----------------------|-----|-----|------------|
| H1    | H100010047  | Bolt M6*20           | 148 | 9   |            |
| H2    | H100010069  | Bolt M6*35           | 5   | 1   |            |
| НЗ    | H100010059  | Bolt M6*45           | 8   | 1   |            |
| H4    | H010010449  | Bolt M10*205         | 8   | 1   |            |
| H5    | H100010054  | Bolt M8*25           | 24  | 2   |            |
| H6    | H100010055  | Bolt M8*35           | 16  | 1   |            |
| H7    | H030050058  | Screw<br>ST4.8*30    | 64  | 4   |            |
| H8    | H030050057  | Screw<br>ST4.8*40    | 40  | 3   |            |
| H9    | H030030010  | Screw ST8*35         | 16  | 1   |            |
| H10   | H030010031  | Screw<br>ST9.5*80    | 8   | 1   |            |
| H11   | H050080007  | Flat Washer<br>M8    | 16  | 1   |            |
| H12   | H050080008  | Flat Washer<br>M10   | 24  | 2   |            |
| H13   | H040050026  | Non-slip Nuts<br>M10 | 8   | 1   |            |