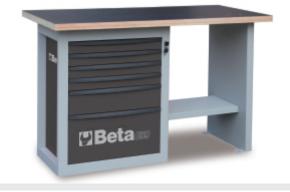

## "Endurance" workbench with 1 cab with six drawers, short model

Main features:

- Worktop made from multi-ply wood with holes for vice item 1599F/125 (to be ordered separately).
- 6 drawers (588x367 mm) with ball bearing slides:
- 4 drawers, 70 mm high
- 1 drawer, 140 mm high 1 drawer, 280 mm high.
- Drawers protected by foamed rubber mats.
- · Can accommodate thermoformed trays.

art.

C59C O

C59C G

C59C R

- · Front centralized safety lock.
- · Lower object shelf.
- Can be fitted with paper roll holder (2400S-R/PC) and bottle holder (2400S/PF), to be ordered separately.

🕯 105 kg

059000003