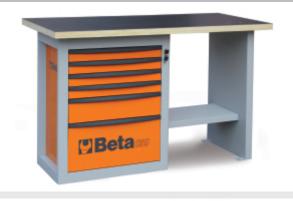

## "Endurance" workbench with 1 cab with six drawers, short model

Main features:

- Worktop made from multi-ply wood with holes for vice item 1599F/125 (to be ordered separately).
- 6 drawers (588x367 mm) with ball bearing slides:
- 4 drawers, 70 mm high
- 1 drawer, 140 mm high 1 drawer, 280 mm high.
- Drawers protected by foamed rubber mats.
- · Can accommodate thermoformed trays.

art.

C59C O

C59C G

C59C R

- · Front centralized safety lock.
- · Lower object shelf.
- Can be fitted with paper roll holder (2400S-R/PC) and bottle holder (2400S/PF), to be ordered separately.

🕯 105 kg

059000003