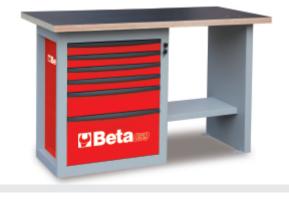

## "Endurance" workbench with 1 cab with six drawers, short model

Main features:

- Worktop made from multi-ply wood with holes for vice item 1599F/125 (to be ordered separately).
- 6 drawers (588x367 mm) with ball bearing slides:
- 4 drawers, 70 mm high
- 1 drawer, 140 mm high 1 drawer, 280 mm high.
- Drawers protected by foamed rubber mats.
- · Can accommodate thermoformed trays.

art.

C59C O

C59C G

C59C R

- · Front centralized safety lock.
- · Lower object shelf.
- Can be fitted with paper roll holder (2400S-R/PC) and bottle holder (2400S/PF), to be ordered separately.

🕯 105 kg

059000003