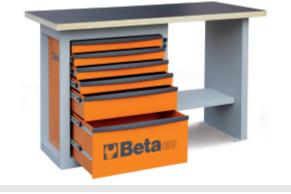

## "Endurance" workbench with 1 cab with six drawers, short model

Main features:

- Worktop made from multi-ply wood with holes for vice item 1599F/125 (to be ordered separately).
- 6 drawers (588x367 mm) with ball bearing slides:
- 4 drawers, 70 mm high
- 1 drawer, 140 mm high 1 drawer, 280 mm high.
- Drawers protected by foamed rubber mats.
- · Can accommodate thermoformed trays.

art.

C59C O

C59C G

C59C R

- · Front centralized safety lock.
- · Lower object shelf.
- Can be fitted with paper roll holder (2400S-R/PC) and bottle holder (2400S/PF), to be ordered separately.

🕯 105 kg

059000003