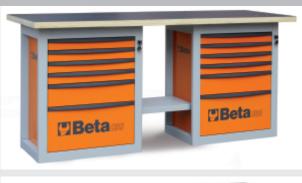

## "Endurance" workbench with 2 cabs with six drawers

Main features:

- Worktop made from multi-ply wood with holes for vice item 1599F/125 (to be ordered separately).
- 12 drawers (588x367 mm) with ball bearing slides:
- 8 drawers, 70 mm high
- 2 drawers, 140 mm high 2 drawers, 280 mm high.
- Drawers protected by foamed rubber mats.
- · Can accommodate thermoformed trays.
- · Front centralized safety lock.
- · Lower object shelf.
- Can be fitted with paper roll holder (2400S-R/PC) and bottle holder (2400S/PF), to be ordered separately.

🋍 155 kg

2000x900x700 mm

| DESIGNATION IN | art.   |        |
|----------------|--------|--------|
| 059000002      | C59B O | orange |
| 059000022      | C59B G | grey   |
| 059000042      | C59B R | red    |