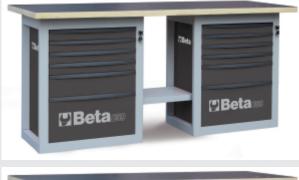

## "Endurance" workbench with 2 cabs with six drawers

Main features:

- Worktop made from multi-ply wood with holes for vice item 1599F/125 (to be ordered separately).
- 12 drawers (588x367 mm) with ball bearing slides:
- 8 drawers, 70 mm high
- 2 drawers, 140 mm high 2 drawers, 280 mm high.
- Drawers protected by foamed rubber mats.
- · Can accommodate thermoformed trays.
- · Front centralized safety lock.
- · Lower object shelf.
- Can be fitted with paper roll holder (2400S-R/PC) and bottle holder (2400S/PF), to be ordered separately.

🋍 155 kg

2000x900x700 mm

| DESIGNATION IN | art.   |        |
|----------------|--------|--------|
| 059000002      | C59B O | orange |
| 059000022      | C59B G | grey   |
| 059000042      | C59B R | red    |