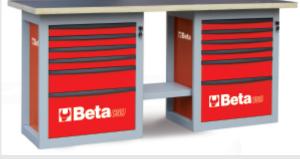

## "Endurance" workbench with 2 cabs with six drawers

Main features:

- Worktop made from multi-ply wood with holes for vice item 1599F/125 (to be ordered separately).
- 12 drawers (588x367 mm) with ball bearing slides:
- 8 drawers, 70 mm high
- 2 drawers, 140 mm high 2 drawers, 280 mm high.
- Drawers protected by foamed rubber mats.
- · Can accommodate thermoformed trays.
- · Front centralized safety lock.
- · Lower object shelf.
- Can be fitted with paper roll holder (2400S-R/PC) and bottle holder (2400S/PF), to be ordered separately.

🋍 155 kg

2000x900x700 mm

| DESIGNATION IN | art.   |        |
|----------------|--------|--------|
| 059000002      | C59B O | orange |
| 059000022      | C59B G | grey   |
| 059000042      | C59B R | red    |