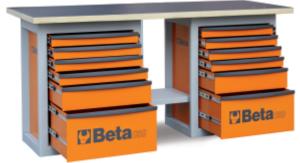

## "Endurance" workbench with 2 cabs with six drawers

Main features:

- Worktop made from multi-ply wood with holes for vice item 1599F/125 (to be ordered separately).
- 12 drawers (588x367 mm) with ball bearing slides:
- 8 drawers, 70 mm high
- 2 drawers, 140 mm high 2 drawers, 280 mm high.
- Drawers protected by foamed rubber mats.
- · Can accommodate thermoformed trays.
- · Front centralized safety lock.
- · Lower object shelf.
- Can be fitted with paper roll holder (2400S-R/PC) and bottle holder (2400S/PF), to be ordered separately.

🋍 155 kg

2000x900x700 mm

| DESIGNATION IN | art.   |        |
|----------------|--------|--------|
| 059000002      | C59B O | orange |
| 059000022      | C59B G | grey   |
| 059000042      | C59B R | red    |