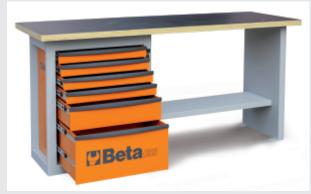

## "Endurance" workbench with 1 cab with six drawers

## Main features:

- Worktop made from multi-ply wood with holes for vice item 1599F/125 (to be ordered separately).
- 6 drawers (588x367 mm) with ball bearing slides:
- 4 drawers, 70 mm high
- 1 drawer, 140 mm high 1 drawer, 280 mm high.
- Drawers protected by foamed rubber mats.
- Hard-wearing nylon drawer front.
- Roller cabs can accommodate thermoformed trays.
- Front centralized safety lock.
- · Lower object shelf.
- Can be fitted with paper roll holder (2400S-R/PC) and bottle holder (2400S/PF), to be ordered separately.

## 🕯 115 kg

2000x900x700 mm

| (III)     | art.   |  |
|-----------|--------|--|
| 059000001 | C59A O |  |
| 059000021 | C59A G |  |
| 059000041 | C59A R |  |