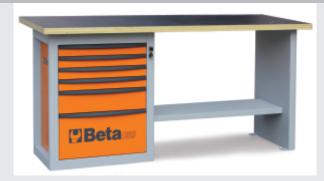

## "Endurance" workbench with 1 cab with six drawers

## Main features:

- Worktop made from multi-ply wood with holes for vice item 1599F/125 (to be ordered separately).
- 6 drawers (588x367 mm) with ball bearing slides:
- 4 drawers, 70 mm high
- 1 drawer, 140 mm high 1 drawer, 280 mm high.
- Drawers protected by foamed rubber mats.
- Hard-wearing nylon drawer front.
- Roller cabs can accommodate thermoformed trays.
- Front centralized safety lock.
- · Lower object shelf.
- Can be fitted with paper roll holder (2400S-R/PC) and bottle holder (2400S/PF), to be ordered separately.

## 🕯 115 kg

2000x900x700 mm

| (III)     | art.   |  |
|-----------|--------|--|
| 059000001 | C59A O |  |
| 059000021 | C59A G |  |
| 059000041 | C59A R |  |