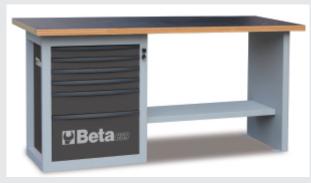

## "Endurance" workbench with 1 cab with six drawers

## Main features:

- Worktop made from multi-ply wood with holes for vice item 1599F/125 (to be ordered separately).
- 6 drawers (588x367 mm) with ball bearing slides:
- 4 drawers, 70 mm high
- 1 drawer, 140 mm high 1 drawer, 280 mm high.
- Drawers protected by foamed rubber mats.
- Hard-wearing nylon drawer front.
- Roller cabs can accommodate thermoformed trays.
- Front centralized safety lock.
- · Lower object shelf.
- Can be fitted with paper roll holder (2400S-R/PC) and bottle holder (2400S/PF), to be ordered separately.

## 🕯 115 kg

2000x900x700 mm

| (III)     | art.   |  |
|-----------|--------|--|
| 059000001 | C59A O |  |
| 059000021 | C59A G |  |
| 059000041 | C59A R |  |