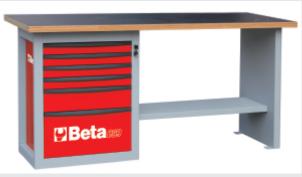

## "Endurance" workbench with 1 cab with six drawers

## Main features:

- Worktop made from multi-ply wood with holes for vice item 1599F/125 (to be ordered separately).
- 6 drawers (588x367 mm) with ball bearing slides:
- 4 drawers, 70 mm high
- 1 drawer, 140 mm high 1 drawer, 280 mm high.
- Drawers protected by foamed rubber mats.
- Hard-wearing nylon drawer front.
- Roller cabs can accommodate thermoformed trays.
- Front centralized safety lock.
- · Lower object shelf.
- Can be fitted with paper roll holder (2400S-R/PC) and bottle holder (2400S/PF), to be ordered separately.

## 🕯 115 kg

2000x900x700 mm

| (III)     | art.   |  |
|-----------|--------|--|
| 059000001 | C59A O |  |
| 059000021 | C59A G |  |
| 059000041 | C59A R |  |