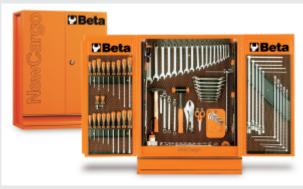

## NewCargo cabinets

Same features as item C53.

• Empty thermoformed tray for 1/2" sockets and accessories.Single-sided doors.

 Models VI and VG have different toolholder assortments.

🅯 33 kg

|           | art.      |                                                 |
|-----------|-----------|-------------------------------------------------|
| 054000001 | C54 O     | empty tool cabinet                              |
| 054000002 | C54 G     | empty tool cabinet                              |
| 054000003 | C54 R     |                                                 |
| 054000090 | C54VI O   | cabinet with hooks and supports (without tools) |
| 054000150 | 5400 O/VI | (C54VI O+5954VI)                                |
| 054000095 | C54VG O   | cabinet with hooks and supports (without tools) |
| 054000160 | 5400 O/VG | (C54VG O+5954VG)                                |
| 054000092 | C54VI G   | cabinet with hooks and supports (without tools) |
| 054000152 | 5400 G/VI | (C54VI G+5954VI)                                |
| 054000097 | C54VG G   | cabinet with hooks and supports (without tools) |
| 054000162 | 5400 G/VG | (C54VG G+5954VG)                                |
| 054000093 | C54VI R   |                                                 |
| 054000154 | 5400 R/VI | (C54VI R+5954VI)                                |
| 054000098 | C54VG R   |                                                 |
| 054000164 | 5400 R/VG | (C54VG R+5954VG)                                |