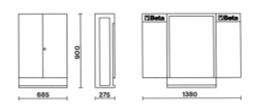

## NewCargo cabinets

Same features as item C53.

• Empty thermoformed tray for 1/2" sockets and accessories.Single-sided doors.

 Models VI and VG have different toolholder assortments.

🅯 33 kg

|           | art.      |                                                 |
|-----------|-----------|-------------------------------------------------|
| 054000001 | C54 O     | empty tool cabinet                              |
| 054000002 | C54 G     | empty tool cabinet                              |
| 054000003 | C54 R     |                                                 |
| 054000090 | C54VI O   | cabinet with hooks and supports (without tools) |
| 054000150 | 5400 O/VI | (C54VI O+5954VI)                                |
| 054000095 | C54VG O   | cabinet with hooks and supports (without tools) |
| 054000160 | 5400 O/VG | (C54VG O+5954VG)                                |
| 054000092 | C54VI G   | cabinet with hooks and supports (without tools) |
| 054000152 | 5400 G/VI | (C54VI G+5954VI)                                |
| 054000097 | C54VG G   | cabinet with hooks and supports (without tools) |
| 054000162 | 5400 G/VG | (C54VG G+5954VG)                                |
| 054000093 | C54VI R   |                                                 |
| 054000154 | 5400 R/VI | (C54VI R+5954VI)                                |
| 054000098 | C54VG R   |                                                 |
| 054000164 | 5400 R/VG | (C54VG R+5954VG)                                |