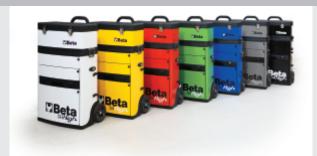

## Main features:

- Sheet metal frame and plastic tops, synonymous with remarkable sturdiness and reduced weight.
- 2 detachable modules:
- 1 upper tool box,
- 1 module with 2 drawers 95 mm in height,
- 1 pull-out case made of plastic, 66 mm high, and 1 drawer 295 mm in height.
- Oversized castors (160 mm), built into frame for easy transport for example, on steps.
- Side centralized lock for closing drawers of lower module.
- Drawers with ball bearing slides and double closing hook.
- Telescopic aluminium handle.
- Small tool holder built into upper tool box.
- Lower drawer with double ballbearing slide
- Recommended assortments: 5940/SBK and 5915VU/5
- \* Colours available on request

₫ 21 kg

| [22]      | art.    |               |
|-----------|---------|---------------|
| 041000002 | C41H/ O | empty trolley |
| 041000005 | C41 H/N | RAL 9005      |
| 041000006 | C41 H/B | RAL 5002      |
| 041000008 | C41 H/R | RAL 3000      |
| 041000010 | C41 H/G | RAL 7016      |
| 041000012 | C41 H/Y | RAL 1023      |
| 041000021 | C41 H/W | RAL 9016      |