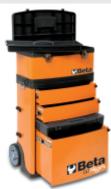

## Main features:

- Sheet metal frame and plastic tops, synonymous with remarkable sturdiness and reduced weight.
- 2 detachable modules:
- 1 upper tool box,
- 1 module with 2 drawers 95 mm in height,
- 1 pull-out case made of plastic, 66 mm high, and 1 drawer 295 mm in height.
- Oversized castors (160 mm), built into frame for easy transport for example, on steps.
- Side centralized lock for closing drawers of lower module.
- Drawers with ball bearing slides and double closing hook.
- Telescopic aluminium handle.
- Small tool holder built into upper tool box.
- Lower drawer with double ballbearing slide
- Recommended assortments: 5940/SBK and 5915VU/5
- \* Colours available on request

₫ 21 kg

| [22]      | art.    |               |
|-----------|---------|---------------|
| 041000002 | C41H/ O | empty trolley |
| 041000005 | C41 H/N | RAL 9005      |
| 041000006 | C41 H/B | RAL 5002      |
| 041000008 | C41 H/R | RAL 3000      |
| 041000010 | C41 H/G | RAL 7016      |
| 041000012 | C41 H/Y | RAL 1023      |
| 041000021 | C41 H/W | RAL 9016      |