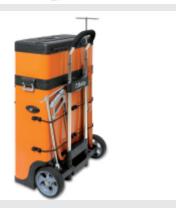

## Main features:

- Sheet metal frame and plastic tops, synonymous with remarkable sturdiness and reduced weight.
- 2 detachable modules:
- 1 upper tool box,
- 1 module with 2 drawers 95 mm in height,
- 1 pull-out case made of plastic, 66 mm high, and 1 drawer 295 mm in height.
- Oversized castors (160 mm), built into frame for easy transport for example, on steps.
- Side centralized lock for closing drawers of lower module.
- Drawers with ball bearing slides and double closing hook.
- Telescopic aluminium handle.
- Small tool holder built into upper tool box.
- Lower drawer with double ballbearing slide
- Recommended assortments: 5940/SBK and 5915VU/5
- \* Colours available on request

₫ 21 kg

| [22]      | art.    |               |
|-----------|---------|---------------|
| 041000002 | C41H/ O | empty trolley |
| 041000005 | C41 H/N | RAL 9005      |
| 041000006 | C41 H/B | RAL 5002      |
| 041000008 | C41 H/R | RAL 3000      |
| 041000010 | C41 H/G | RAL 7016      |
| 041000012 | C41 H/Y | RAL 1023      |
| 041000021 | C41 H/W | RAL 9016      |