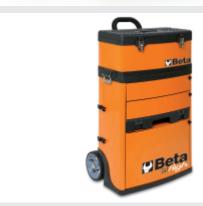

## Main features:

- Sheet metal frame and plastic tops, synonymous with remarkable sturdiness and reduced weight.
- 2 detachable modules:
- 1 upper tool box,
- 1 module with 2 drawers 95 mm in height,
- 1 pull-out case made of plastic, 66 mm high, and 1 drawer 295 mm in height.
- Oversized castors (160 mm), built into frame for easy transport for example, on steps.
- Side centralized lock for closing drawers of lower module.
- Drawers with ball bearing slides and double closing hook.
- Telescopic aluminium handle.
- Small tool holder built into upper tool box.
- Lower drawer with double ballbearing slide
- Recommended assortments: 5940/SBK and 5915VU/5
- \* Colours available on request

₫ 21 kg

| [22]      | art.    |               |
|-----------|---------|---------------|
| 041000002 | C41H/ O | empty trolley |
| 041000005 | C41 H/N | RAL 9005      |
| 041000006 | C41 H/B | RAL 5002      |
| 041000008 | C41 H/R | RAL 3000      |
| 041000010 | C41 H/G | RAL 7016      |
| 041000012 | C41 H/Y | RAL 1023      |
| 041000021 | C41 H/W | RAL 9016      |