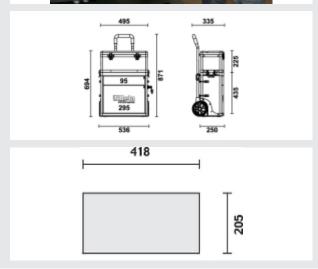

## Main features:

- Sheet metal frame and plastic tops, synonymous with remarkable sturdiness and reduced weight.
- 2 detachable modules:
- 1 upper tool box,
- 1 module with 2 drawers, 95 mm and 295 mm high respectively.
- · Oversized castors (160 mm),
- built into frame for easy transport for example, on steps.
- · Side centralized lock
- for closing drawers of lower module.
- Drawers with ball bearing slides and double closing hook.
- Telescopic aluminium handle.
- Small tool holder built into upper tool box.
- Lower drawer with double ballbearing slide

Recommended assortments: 5940/SBK and 5915VU/5

16 kg

empty trolley