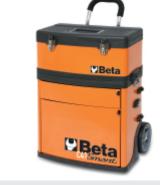

## two-module tool trolley

## Main features:

- Sheet metal frame and plastic tops, synonymous with remarkable sturdiness and reduced weight.
- 2 detachable modules:
- 1 upper tool box,
- 1 module with 2 drawers, 95 mm and 295 mm high respectively.
- · Oversized castors (160 mm),
- built into frame for easy transport for example, on steps.
- · Side centralized lock
- for closing drawers of lower module.
- Drawers with ball bearing slides and double closing hook.
- Telescopic aluminium handle.
- Small tool holder built into upper tool box.
- Lower drawer with double ballbearing slide