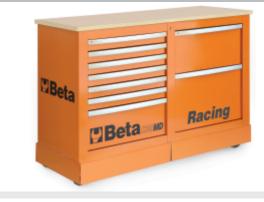

## C39MD

## Special mobile roller cab, Racing MD type

Specifications

- Multi-ply wood worktop
- 4 castors, Ø 125 mm
- 2 fixed and 2 steering (one with brake), with exposed covering
- Static load capacity: 1200 kg

7-drawer module

- 588x367 mm, with ball bearing slides:
- 6 drawers, 70 mm high
- 1 drawer, 240 mm high
- Drawer bases protected by foamed rubber mats
- Front centralized safety lock
- · Opening system throughout length of drawer
- Drawer front made of aluminium

2-drawer module

- 588x367x270 mm and 588x367x380 mm, with ball bearing slides
- Drawer bases protected by foamed rubber mats
- Front centralized lock
- · Opening system throughout length of drawers
- Drawer front made of aluminium