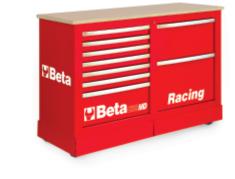

## C39MD

## Special mobile roller cab, Racing MD type

Specifications

- Multi-ply wood worktop
- 4 castors, Ø 125 mm
- 2 fixed and 2 steering (one with brake), with exposed covering
- Static load capacity: 1200 kg

7-drawer module

- 588x367 mm, with ball bearing slides:
- 6 drawers, 70 mm high
- 1 drawer, 240 mm high
- Drawer bases protected by foamed rubber mats
- Front centralized safety lock
- · Opening system throughout length of drawer
- Drawer front made of aluminium

2-drawer module

- 588x367x270 mm and 588x367x380 mm, with ball bearing slides
- Drawer bases protected by foamed rubber mats
- Front centralized lock
- · Opening system throughout length of drawers
- Drawer front made of aluminium