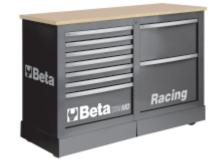

## C39MD

## Special mobile roller cab, Racing MD type

Specifications

- Multi-ply wood worktop
- 4 castors, Ø 125 mm
- 2 fixed and 2 steering (one with brake), with exposed covering
- Static load capacity: 1200 kg

7-drawer module

- 588x367 mm, with ball bearing slides:
- 6 drawers, 70 mm high
- 1 drawer, 240 mm high
- Drawer bases protected by foamed rubber mats
- Front centralized safety lock
- · Opening system throughout length of drawer
- Drawer front made of aluminium

2-drawer module

- 588x367x270 mm and 588x367x380 mm, with ball bearing slides
- Drawer bases protected by foamed rubber mats
- Front centralized lock
- · Opening system throughout length of drawers
- Drawer front made of aluminium