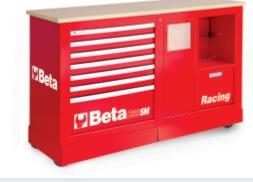

## **C39SM**

## Special mobile roller cab, Racing SM type

Specifications

- Multi-ply wood worktop
- 4 castors, Ø 125 mm
- 2 fixed and 2 steering (one with brake), with exposed covering Static load capacity: 1200 kg

7-drawer module

- 588x367 mm, with ball bearing slides:
- 6 drawers, 70 mm high
- 1 drawer, 240 mm high
- · Drawer bases protected by foamed rubber mats
- Front centralized safety lock
- · Opening system throughout length of drawer
- Drawer front made of aluminium

Service module

- · Integrated wastepaper basket
- Paper roll compartment
- 1 large drawer (420x305x270 mm)

art. C39SM O

C39SM G

C39SM R

🕯 125 kg

039390001 039390002

039390003