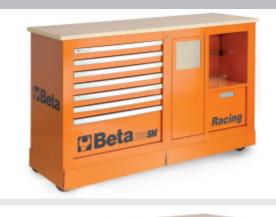

## **C39SM**

## Special mobile roller cab, Racing SM type

Specifications

- Multi-ply wood worktop
- 4 castors, Ø 125 mm
- 2 fixed and 2 steering (one with brake), with exposed covering Static load capacity: 1200 kg

7-drawer module

- 588x367 mm, with ball bearing slides:
- 6 drawers, 70 mm high
- 1 drawer, 240 mm high
- · Drawer bases protected by foamed rubber mats
- Front centralized safety lock
- · Opening system throughout length of drawer
- Drawer front made of aluminium

Service module

- · Integrated wastepaper basket
- Paper roll compartment
- 1 large drawer (420x305x270 mm)

art. C39SM O

C39SM G

C39SM R

🕯 125 kg

039390001 039390002

039390003