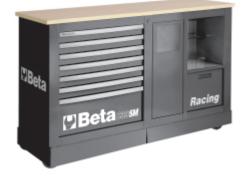

## **C39SM**

## Special mobile roller cab, Racing SM type

Specifications

- Multi-ply wood worktop
- 4 castors, Ø 125 mm
- 2 fixed and 2 steering (one with brake), with exposed covering Static load capacity: 1200 kg

7-drawer module

- 588x367 mm, with ball bearing slides:
- 6 drawers, 70 mm high
- 1 drawer, 240 mm high
- · Drawer bases protected by foamed rubber mats
- Front centralized safety lock
- · Opening system throughout length of drawer
- Drawer front made of aluminium

Service module

- · Integrated wastepaper basket
- Paper roll compartment
- 1 large drawer (420x305x270 mm)

art. C39SM O

C39SM G

C39SM R

🕯 125 kg

039390001 039390002

039390003