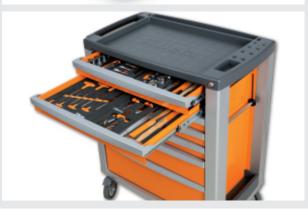

## Mobile roller cab with eight drawers

## Main features:

- Eight drawers (588x367 mm) with ball bearing slides:
- 6 drawers, 70 mm high
- 2 drawers, 140 mm high
- Drawer bases protected by foamed rubber mats
- Four castors 125 mm in Ø:
- 2 fixed and 2 steering (one with brake).
- · Front centralized safety lock.
- Opening system throughout length of drawer.
- Static load capacity: 1200 kg.
- Thermoplastic worktop.
- Integrated side and rear bottle holders.
- Integrated paper roll holder.
- Uprights and drawer front made of aluminium.