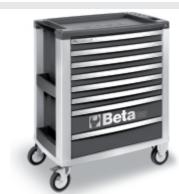

## Mobile roller cab with eight drawers

## Main features:

- Eight drawers (588x367 mm) with ball bearing slides:
- 6 drawers, 70 mm high
- 2 drawers, 140 mm high
- Drawer bases protected by foamed rubber mats
- Four castors 125 mm in Ø:
- 2 fixed and 2 steering (one with brake).
- · Front centralized safety lock.
- Opening system throughout length of drawer.
- Static load capacity: 1200 kg.
- Thermoplastic worktop.
- Integrated side and rear bottle holders.
- Integrated paper roll holder.
- Uprights and drawer front made of aluminium.

₫ 64 kg

| <u>=</u>  | art.    |        |
|-----------|---------|--------|
| 039000041 | C39 O/8 | orange |
| 039000042 | C39 G/8 | grey   |
| 039000043 | C39 R/8 | red    |