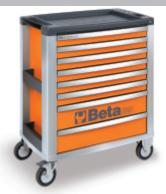

## Mobile roller cab with eight drawers

## Main features:

- Eight drawers (588x367 mm) with ball bearing slides:
- 6 drawers, 70 mm high
- 2 drawers, 140 mm high
- Drawer bases protected by foamed rubber mats
- Four castors 125 mm in Ø:
- 2 fixed and 2 steering (one with brake).
- · Front centralized safety lock.
- Opening system throughout length of drawer.
- Static load capacity: 1200 kg.
- Thermoplastic worktop.
- Integrated side and rear bottle holders.
- Integrated paper roll holder.
- Uprights and drawer front made of aluminium.

₫ 64 kg

| <u>=</u>  | art.    |        |
|-----------|---------|--------|
| 039000041 | C39 O/8 | orange |
| 039000042 | C39 G/8 | grey   |
| 039000043 | C39 R/8 | red    |