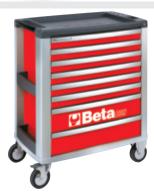

## Mobile roller cab with eight drawers

## Main features:

- Eight drawers (588x367 mm) with ball bearing slides:
- 6 drawers, 70 mm high
- 2 drawers, 140 mm high
- Drawer bases protected by foamed rubber mats
- Four castors 125 mm in Ø:
- 2 fixed and 2 steering (one with brake).
- · Front centralized safety lock.
- Opening system throughout length of drawer.
- Static load capacity: 1200 kg.
- Thermoplastic worktop.
- Integrated side and rear bottle holders.
- Integrated paper roll holder.
- Uprights and drawer front made of aluminium.

₫ 64 kg

| <u>=</u>  | art.    |        |
|-----------|---------|--------|
| 039000041 | C39 O/8 | orange |
| 039000042 | C39 G/8 | grey   |
| 039000043 | C39 R/8 | red    |