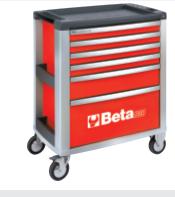

ݨ 59 kg

<sup>art.</sup> C39 O/6 039000031 orange 039000032 grey red C39 G/6 039000033 C39 R/6