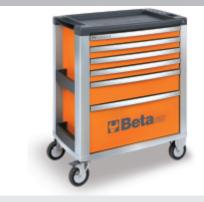

ݨ 59 kg

<sup>art.</sup> C39 O/6 039000031 orange 039000032 grey red C39 G/6 039000033 C39 R/6