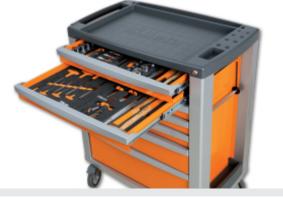

## Mobile roller cab with six drawers

Main features:

- Six drawers (588x367 mm) with ball bearing slides:
- 4 drawers, 70 mm high
- 1 drawer, 140 mm high 1 drawer, 280 mm high
- Drawer bases protected by foamed rubber mats.
- Four castors 125 mm in Ø:
- 2 fixed and 2 steering (one with brake).Front centralized safety lock.
- Opening system throughout length of drawer.
- Static load capacity: 1200 kg.
- Thermoplastic worktop.
- Integrated side and rear bottle holders.
- Integrated paper roll holder.
- Uprights and drawer front made of aluminium.