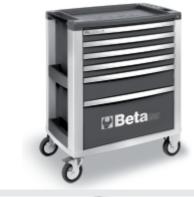

ݨ 59 kg

<sup>art.</sup> C39 O/6 039000031 orange 039000032 grey red C39 G/6 039000033 C39 R/6