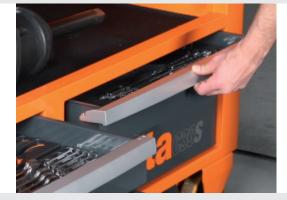

## MaxiTank mobile workbench

Main features:

- 5 front drawers will ball bearing slides:
- 3 drawers (367x588 mm), 90 mm high
- 1 drawer (610x588 mm), 90 mm high
- 1 drawer (610x588 mm), 180 mm high.
- Quick opening system with aluminium front. • Drawer bases protected by foamed rubber mats.
- · Can accommodate thermoformed trays.
- · One hydraulic jack, designed to lift front part easily.
- Four high-capacity castors:
- 2 steering, front, Ø 150 mm
- 2 fixed, rear, Ø 170 mm.
- · Oil-proof, rubber-coated worktop,
- 1300x800 mm, with drain hole
- for fluid collection in a small tank.
- Can accommodate vice item 1599F/150
- (to be ordered separately).
- Storage compartment, 720x250x1300 mm,
- with PVC-coated worktop,
- and front sliding panels.
- Centralized lock for drawers and panels.
- · Integrated side bottle holders.
- Integrated paper roll holder.
- Static load capacity: 1,800 kg.
- · Can accommodate a multi-ply wood worktop (3000 S/PLM), to be ordered separately.
- Can accommodate vice item 1599F/150 (to be ordered separately).