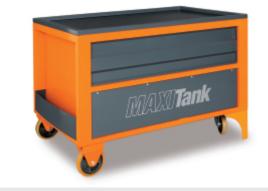

## MaxiTank mobile workbench

Main features:

- 5 front drawers will ball bearing slides:
- 3 drawers (367x588 mm), 90 mm high
- 1 drawer (610x588 mm), 90 mm high
- 1 drawer (610x588 mm), 180 mm high.
- Quick opening system with aluminium front. • Drawer bases protected by foamed rubber mats.
- · Can accommodate thermoformed trays.
- · One hydraulic jack, designed to lift front part easily.
- Four high-capacity castors:
- 2 steering, front, Ø 150 mm
- 2 fixed, rear, Ø 170 mm.
- · Oil-proof, rubber-coated worktop,
- 1300x800 mm, with drain hole
- for fluid collection in a small tank.
- Can accommodate vice item 1599F/150
- (to be ordered separately).
- Storage compartment, 720x250x1300 mm,
- with PVC-coated worktop,
- and front sliding panels.
- Centralized lock for drawers and panels.
- · Integrated side bottle holders.
- Integrated paper roll holder.
- Static load capacity: 1,800 kg.
- · Can accommodate a multi-ply wood worktop (3000 S/PLM), to be ordered separately.
- Can accommodate vice item 1599F/150 (to be ordered separately).