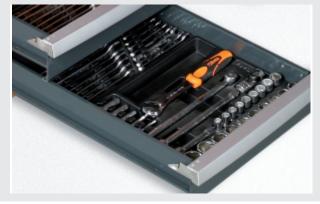

## MaxiTank mobile workbench

Main features:

- 5 front drawers will ball bearing slides:
- 3 drawers (367x588 mm), 90 mm high
- 1 drawer (610x588 mm), 90 mm high
- 1 drawer (610x588 mm), 180 mm high.
- Quick opening system with aluminium front. • Drawer bases protected by foamed rubber mats.
- · Can accommodate thermoformed trays.
- · One hydraulic jack, designed to lift front part easily.
- Four high-capacity castors:
- 2 steering, front, Ø 150 mm
- 2 fixed, rear, Ø 170 mm.
- · Oil-proof, rubber-coated worktop,
- 1300x800 mm, with drain hole
- for fluid collection in a small tank.
- Can accommodate vice item 1599F/150
- (to be ordered separately).
- Storage compartment, 720x250x1300 mm,
- with PVC-coated worktop,
- and front sliding panels.
- Centralized lock for drawers and panels.
- · Integrated side bottle holders.
- Integrated paper roll holder.
- Static load capacity: 1,800 kg.
- · Can accommodate a multi-ply wood worktop (3000 S/PLM), to be ordered separately.
- Can accommodate vice item 1599F/150 (to be ordered separately).