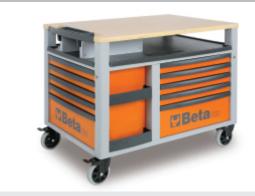

## SuperTank trolley with worktop and ten drawers

## Main features:

- Ten drawers (588x367 mm) with ball bearing slides.
- · Quick, safe system for opening and closing drawers, with nylon and fibreglass front.
- Five side drawers:
- 4 drawers, 70 mm high 1 drawer, 210 mm high
- Five front drawers:
- 4 drawers, 70 mm high
- 1 drawer, 210 mm high
- Drawer bases protected by foamed rubber mats.
- Four high-capacity castors 150 mm in  $\varnothing$ :
- 2 fixed and 2 steering (with brakes).
  2 centralised safety locks.
- Multiply wood worktop with holes for a vice (1599F/150, to be ordered separately)
- Side compartment with foldaway door with lock.
- 135-mm-high storage compartment with plastic-covered base.
- · Static load capacity: 1200 kg.

130 kg

|           | art.        |                   |
|-----------|-------------|-------------------|
| 028000301 | C28 O       | orange            |
| 028000324 | 2800 O/VI2T | (C28 O+5908VI/2T) |
| 028000347 | 2800 O/VG2T | (C28 O+5908VG/2T) |
| 028000302 | C28 G       | grey              |
| 028000325 | 2800 G/VI2T | (C28 G+5908VI/2T) |
| 028000348 | 2800 G/VG2T | (C28 G+5908VG/2T) |
| 028000303 | C28 R       | red               |
| 028000326 | 2800 R/VI2T | (C28 R+5908VI/2T) |
| 028000349 | 2800 R/VG2T | (C28 R+5908VG/2T) |