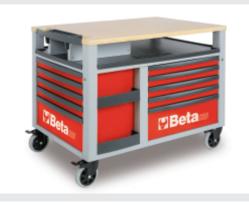

## SuperTank trolley with worktop and ten drawers

## Main features:

- Ten drawers (588x367 mm) with ball bearing slides.
- · Quick, safe system for opening and closing drawers, with nylon and fibreglass front.
- Five side drawers:
- 4 drawers, 70 mm high 1 drawer, 210 mm high
- Five front drawers:
- 4 drawers, 70 mm high
- 1 drawer, 210 mm high
- Drawer bases protected by foamed rubber mats.
- Four high-capacity castors 150 mm in  $\varnothing$ :
- 2 fixed and 2 steering (with brakes).
  2 centralised safety locks.
- Multiply wood worktop with holes for a vice (1599F/150, to be ordered separately)
- Side compartment with foldaway door with lock.
- 135-mm-high storage compartment with plastic-covered base.
- · Static load capacity: 1200 kg.

130 kg

|           | art.        |                   |
|-----------|-------------|-------------------|
| 028000301 | C28 O       | orange            |
| 028000324 | 2800 O/VI2T | (C28 O+5908VI/2T) |
| 028000347 | 2800 O/VG2T | (C28 O+5908VG/2T) |
| 028000302 | C28 G       | grey              |
| 028000325 | 2800 G/VI2T | (C28 G+5908VI/2T) |
| 028000348 | 2800 G/VG2T | (C28 G+5908VG/2T) |
| 028000303 | C28 R       | red               |
| 028000326 | 2800 R/VI2T | (C28 R+5908VI/2T) |
| 028000349 | 2800 R/VG2T | (C28 R+5908VG/2T) |