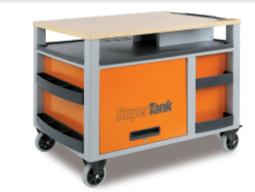

## SuperTank trolley with worktop and ten drawers

## Main features:

- Ten drawers (588x367 mm) with ball bearing slides.
- · Quick, safe system for opening and closing drawers, with nylon and fibreglass front.
- Five side drawers:
- 4 drawers, 70 mm high 1 drawer, 210 mm high
- Five front drawers:
- 4 drawers, 70 mm high
- 1 drawer, 210 mm high
- Drawer bases protected by foamed rubber mats.
- Four high-capacity castors 150 mm in  $\varnothing$ :
- 2 fixed and 2 steering (with brakes).
  2 centralised safety locks.
- Multiply wood worktop with holes for a vice (1599F/150, to be ordered separately)
- Side compartment with foldaway door with lock.
- 135-mm-high storage compartment with plastic-covered base.
- · Static load capacity: 1200 kg.