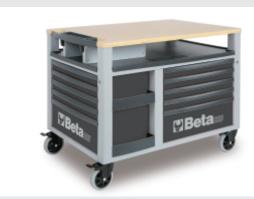

## SuperTank trolley with worktop and ten drawers

## Main features:

- Ten drawers (588x367 mm) with ball bearing slides.
- · Quick, safe system for opening and closing drawers, with nylon and fibreglass front.
- Five side drawers:
- 4 drawers, 70 mm high 1 drawer, 210 mm high
- Five front drawers:
- 4 drawers, 70 mm high
- 1 drawer, 210 mm high
- Drawer bases protected by foamed rubber mats.
- Four high-capacity castors 150 mm in  $\varnothing$ :
- 2 fixed and 2 steering (with brakes).
  2 centralised safety locks.
- Multiply wood worktop with holes for a vice (1599F/150, to be ordered separately)
- Side compartment with foldaway door with lock.
- 135-mm-high storage compartment with plastic-covered base.
- · Static load capacity: 1200 kg.

130 kg

|           | art.        |                   |
|-----------|-------------|-------------------|
| 028000301 | C28 O       | orange            |
| 028000324 | 2800 O/VI2T | (C28 O+5908VI/2T) |
| 028000347 | 2800 O/VG2T | (C28 O+5908VG/2T) |
| 028000302 | C28 G       | grey              |
| 028000325 | 2800 G/VI2T | (C28 G+5908VI/2T) |
| 028000348 | 2800 G/VG2T | (C28 G+5908VG/2T) |
| 028000303 | C28 R       | red               |
| 028000326 | 2800 R/VI2T | (C28 R+5908VI/2T) |
| 028000349 | 2800 R/VG2T | (C28 R+5908VG/2T) |