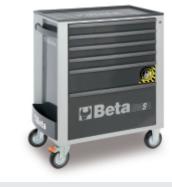

## C24SA/6 - 2400SA6 Mobile roller cab with six drawers, with anti-tilt system

Professional Hand Tools

Main features:

- Six drawers (588x367 mm), with ball bearing slides:
- 4 drawers, 70 mm high
- 1 drawer, 140 mm high
- 1 drawer, 280 mm high
- Drawer bases protected by foamed rubber mats.
- Four castors Ø 125 mm:
- 2 fixed and 2 steering (one with brake).

art.

C24SA-O/6

C24SA-G/6

C24SA-R/6

- Front centralized safety lock.
- Static load capacity: 800 kg.
- Thermoplastic worktop designed to match tool chests C22S, C23S, C23SC and C23ST.
- Integrated side bottle holder.
- Paper roll holder item 2400S-R/PC can also be included.