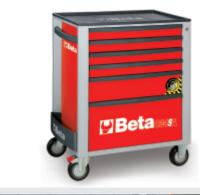

## C24SA/6 - 2400SA6 Mobile roller cab with six drawers, with anti-tilt system

Professional Hand Tools

Main features:

- Six drawers (588x367 mm), with ball bearing slides:
- 4 drawers, 70 mm high
- 1 drawer, 140 mm high
- 1 drawer, 280 mm high
- Drawer bases protected by foamed rubber mats.
- Four castors Ø 125 mm:
- 2 fixed and 2 steering (one with brake).

art.

C24SA-O/6

C24SA-G/6

C24SA-R/6

- Front centralized safety lock.
- Static load capacity: 800 kg.
- Thermoplastic worktop designed to match tool chests C22S, C23S, C23SC and C23ST.
- Integrated side bottle holder.
- Paper roll holder item 2400S-R/PC can also be included.