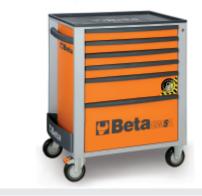

## C24SA/6 - 2400SA6 Mobile roller cab with six drawers, with anti-tilt system

Professional Hand Tools

Main features:

- Six drawers (588x367 mm), with ball bearing slides:
- 4 drawers, 70 mm high
- 1 drawer, 140 mm high
- 1 drawer, 280 mm high
- Drawer bases protected by foamed rubber mats.
- Four castors Ø 125 mm:
- 2 fixed and 2 steering (one with brake).

art.

C24SA-O/6

C24SA-G/6

C24SA-R/6

- Front centralized safety lock.
- Static load capacity: 800 kg.
- Thermoplastic worktop designed to match tool chests C22S, C23S, C23SC and C23ST.
- Integrated side bottle holder.
- Paper roll holder item 2400S-R/PC can also be included.