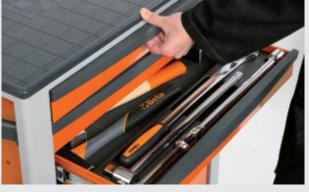

## C24SA/6 - 2400SA6 Mobile roller cab with six drawers, with anti-tilt system

Professional Hand Tools

Main features:

- Six drawers (588x367 mm), with ball bearing slides:
- 4 drawers, 70 mm high
- 1 drawer, 140 mm high
- 1 drawer, 280 mm high
- Drawer bases protected by foamed rubber mats.
- Four castors Ø 125 mm:
- 2 fixed and 2 steering (one with brake).