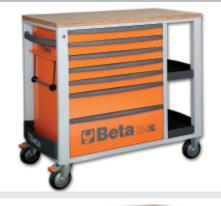

## Mobile roller cab with seven drawers and side tops

Main features:

- Seven drawers (588x367 mm)
- with ball bearing slides:
- 5 drawers, 70 mm high

- 1 drawer, 140 mm high
  1 drawer, 210 mm high.
  Drawer bases protected by foamed rubber mats.
- Four castors 125 mm in Ø:
- 2 fixed and 2 steering (two with brakes).
- Front centralized safety lock.
- Static load capacity: 1.100 kg.
- Multi-ply wood worktop
- with holes for a vice
- (1599F/100, to be ordered separately).
- Side compartment with vertically adjustable top.
- Integrated paper roll holder.
- Double rear bottle holder.

🅯 80 kg

|           | art.    |        |
|-----------|---------|--------|
| 024002101 | C24SL O | orange |
| 024002102 | C24SL G | grey   |
| 024002103 | C24SL R | red    |