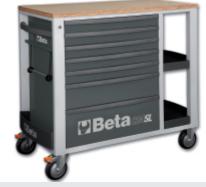

## Mobile roller cab with seven drawers and side tops

Main features:

- Seven drawers (588x367 mm)
- with ball bearing slides:
- 5 drawers, 70 mm high

- 1 drawer, 140 mm high
  1 drawer, 210 mm high.
  Drawer bases protected by foamed rubber mats.
- Four castors 125 mm in Ø:
- 2 fixed and 2 steering (two with brakes).
- Front centralized safety lock.
- Static load capacity: 1.100 kg.
- Multi-ply wood worktop
- with holes for a vice
- (1599F/100, to be ordered separately).
- Side compartment with vertically adjustable top.
- Integrated paper roll holder.
- Double rear bottle holder.

🅯 80 kg

|           | art.    |        |
|-----------|---------|--------|
| 024002101 | C24SL O | orange |
| 024002102 | C24SL G | grey   |
| 024002103 | C24SL R | red    |