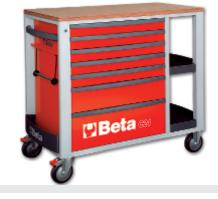

## Mobile roller cab with seven drawers and side tops

Main features:

- Seven drawers (588x367 mm)
- with ball bearing slides:
- 5 drawers, 70 mm high

- 1 drawer, 140 mm high
  1 drawer, 210 mm high.
  Drawer bases protected by foamed rubber mats.
- Four castors 125 mm in Ø:
- 2 fixed and 2 steering (two with brakes).
- Front centralized safety lock.
- Static load capacity: 1.100 kg.
- Multi-ply wood worktop
- with holes for a vice
- (1599F/100, to be ordered separately).
- Side compartment with vertically adjustable top.
- Integrated paper roll holder.
- Double rear bottle holder.

🅯 80 kg

|           | art.    |        |
|-----------|---------|--------|
| 024002101 | C24SL O | orange |
| 024002102 | C24SL G | grey   |
| 024002103 | C24SL R | red    |