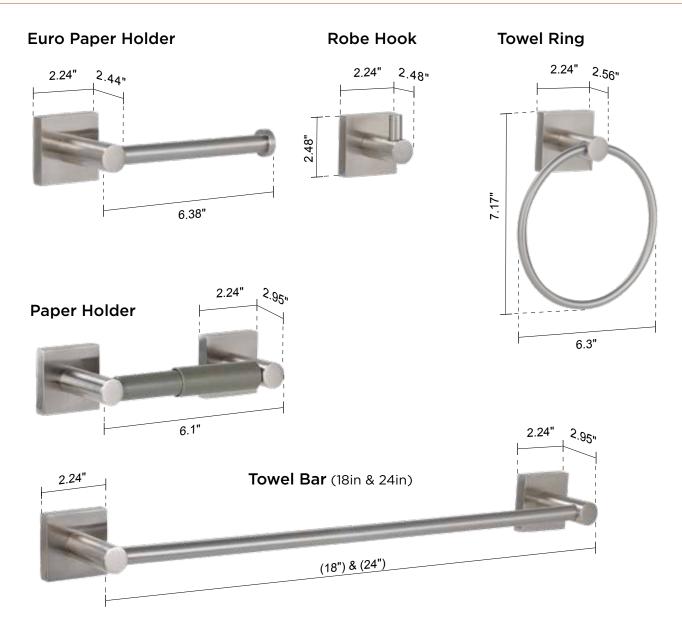

## 400 Series Bath Hardware Collection

### **Specifications**

| Clau #             | Description         |    | Finish |    |    |  |
|--------------------|---------------------|----|--------|----|----|--|
| Sku #              | Description         | ВС | PS     | SN | ТВ |  |
| CC-BTH-18TBAR400   | Towel Bar (18 in)   | •  | •      | •  | •  |  |
| CC-BTH-24TBAR400   | Towel Bar (24 in)   | •  | •      | •  | •  |  |
| CC-BTH-E-TISSUE400 | Euro Paper Holder   | •  | •      | •  | •  |  |
| CC-BTH-ROBE400     | Robe Hook           | •  | •      | •  | •  |  |
| CC-BTH-TISSUE400   | Toilet Paper Holder | •  | •      | •  | •  |  |
| CC-BTH-TRING400    | Towel Ring          | •  | •      | •  | •  |  |

| Additional Information                                                |  |  |  |  |
|-----------------------------------------------------------------------|--|--|--|--|
| Material: Zinc                                                        |  |  |  |  |
| Mounting Hardware Included                                            |  |  |  |  |
| Installation: Hardware mounts to supplied wall bracket with fasteners |  |  |  |  |
| Ideal Surface: Walls with wood backing (stud)                         |  |  |  |  |