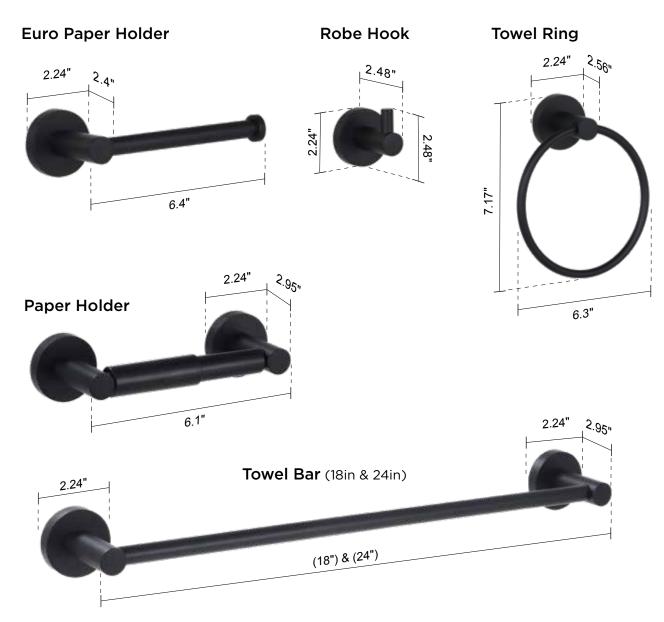

# 300 Series Bath Hardware Collection

### **Specifications**

| Sku # Description  |                     | Finish |    |    |   |
|--------------------|---------------------|--------|----|----|---|
| Sku # Description  | ВС                  | PS     | SN | ТВ |   |
| CC-BTH-18TBAR300   | Towel Bar (18 in)   | •      | •  | •  | • |
| CC-BTH-24TBAR300   | Towel Bar (24 in)   | •      | •  | •  | • |
| CC-BTH-E-TISSUE300 | Euro Paper Holder   | •      | •  | •  | • |
| CC-BTH-ROBE300     | Robe Hook           | •      | •  | •  | • |
| CC-BTH-TISSUE300   | Toilet Paper Holder | •      | •  | •  | • |
| CC-BTH-TRING300    | Towel Ring          | •      | •  | •  | • |

| Additional Information                                                |  |  |  |  |
|-----------------------------------------------------------------------|--|--|--|--|
| Material: Zinc                                                        |  |  |  |  |
| Mounting Hardware Included                                            |  |  |  |  |
| Installation: Hardware mounts to supplied wall bracket with fasteners |  |  |  |  |
| Ideal Surface: Walls with wood backing (stud)                         |  |  |  |  |