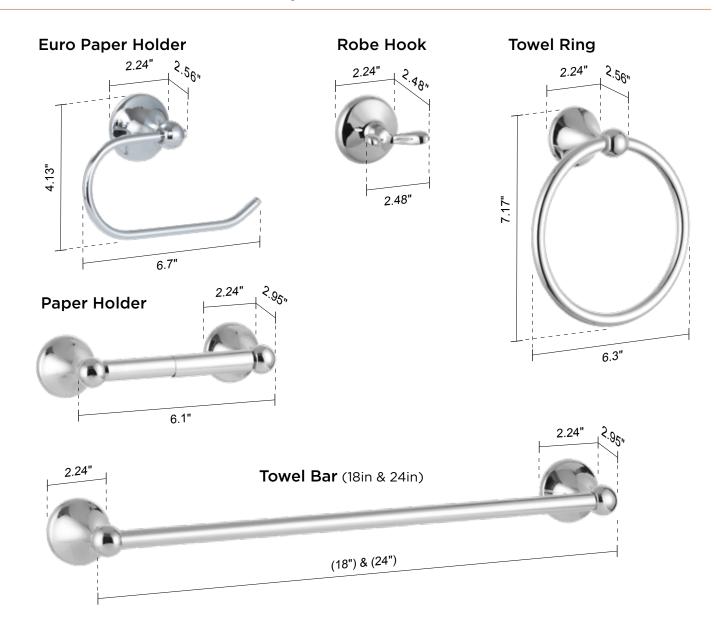

## 100 Series Bath Hardware Collection

### **Specifications**

| Clau #             | Description         |    | Finish |    |    |
|--------------------|---------------------|----|--------|----|----|
| Sku #              | Description         | ВС | PS     | SN | ТВ |
| CC-BTH-18TBAR100   | Towel Bar (18 in)   | •  | •      | •  | •  |
| CC-BTH-24TBAR100   | Towel Bar (24 in)   | •  | •      | •  | •  |
| CC-BTH-E-TISSUE100 | Euro Paper Holder   | •  | •      | •  | •  |
| CC-BTH-ROBE100     | Robe Hook           | •  | •      | •  | •  |
| CC-BTH-TISSUE100   | Toilet Paper Holder | •  | •      | •  | •  |
| CC-BTH-TRING100    | Towel Ring          | •  | •      | •  | •  |

| Additional Information                                                |  |  |  |  |
|-----------------------------------------------------------------------|--|--|--|--|
| Material: Zinc                                                        |  |  |  |  |
| Mounting Hardware Included                                            |  |  |  |  |
| Installation: Hardware mounts to supplied wall bracket with fasteners |  |  |  |  |
| Ideal Surface: Walls with wood backing (stud)                         |  |  |  |  |