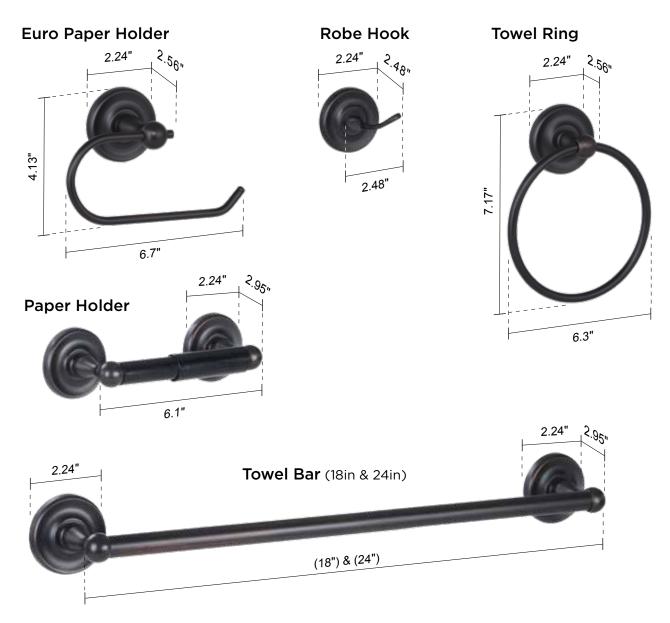

## 200 Series Bath Hardware Collection

### **Specifications**

| Sku #              | Description         |    | Finish |    |    |  |
|--------------------|---------------------|----|--------|----|----|--|
| Sku #              | Description         | ВС | PS     | SN | ТВ |  |
| CC-BTH-18TBAR200   | Towel Bar (18 in)   | •  | •      | •  | •  |  |
| CC-BTH-24TBAR200   | Towel Bar (24 in)   | •  | •      | •  | •  |  |
| CC-BTH-E-TISSUE200 | Euro Paper Holder   | •  | •      | •  | •  |  |
| CC-BTH-ROBE200     | Robe Hook           | •  | •      | •  | •  |  |
| CC-BTH-TISSUE200   | Toilet Paper Holder | •  | •      | •  | •  |  |
| CC-BTH-TRING200    | Towel Ring          | •  | •      | •  | •  |  |

| Additional Information                                                |  |  |  |  |
|-----------------------------------------------------------------------|--|--|--|--|
| Material: Zinc                                                        |  |  |  |  |
| Mounting Hardware Included                                            |  |  |  |  |
| Installation: Hardware mounts to supplied wall bracket with fasteners |  |  |  |  |
| Ideal Surface: Walls with wood backing (stud)                         |  |  |  |  |