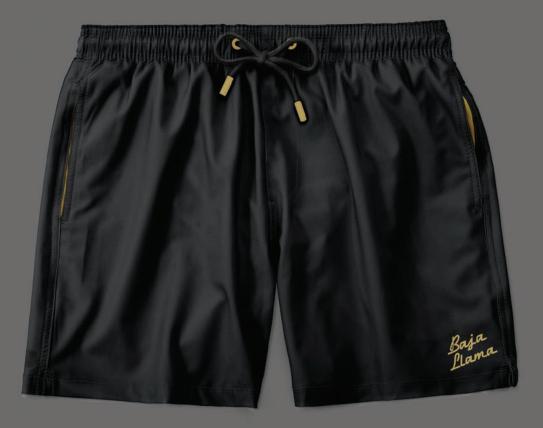

FORT KNOCKS Wholesale \$39.50 / MSRP \$79 96% Polyester / 4% Lycra

INCOGNITOS 18" Wholesale \$32.50 / MSRP \$65 70% Polyester / 20% Cotton / 10% Spandex

BIG BITE 18" Wholesale \$32.50 / MSRP \$65 70% Polyester / 20% Cotton / 10% Spandex

STRIPED THIEVES 18" Wholesale \$32.50 / MSRP \$65 70% Polyester / 20% Cotton / 10% Spandex

CABO CARTELS 17" Wholesale \$34.50 / MSRP \$69 Llama Seal Technology 36% CocoPoly / 34% Recycled Poly 20% Polyester / 10% Spandex