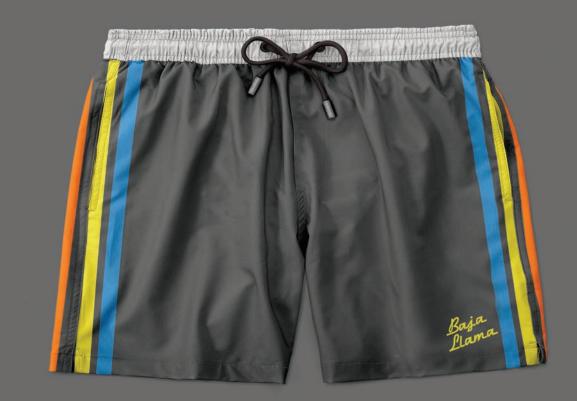

FORT KNOCKS Wholesale \$39.50 / MSRP \$79 96% Polyester / 4% Lycra

INCOGNITOS 18" Wholesale \$32.50 / MSRP \$65 70% Polyester / 20% Cotton / 10% Spandex

BIG BITE 18" Wholesale \$32.50 / MSRP \$65 70% Polyester / 20% Cotton / 10% Spandex

STRIPED THIEVES 18" Wholesale \$32.50 / MSRP \$65 70% Polyester / 20% Cotton / 10% Spandex

CABO CARTELS 17" Wholesale \$34.50 / MSRP \$69 Llama Seal Technology 36% CocoPoly / 34% Recycled Poly 20% Polyester / 10% Spandex