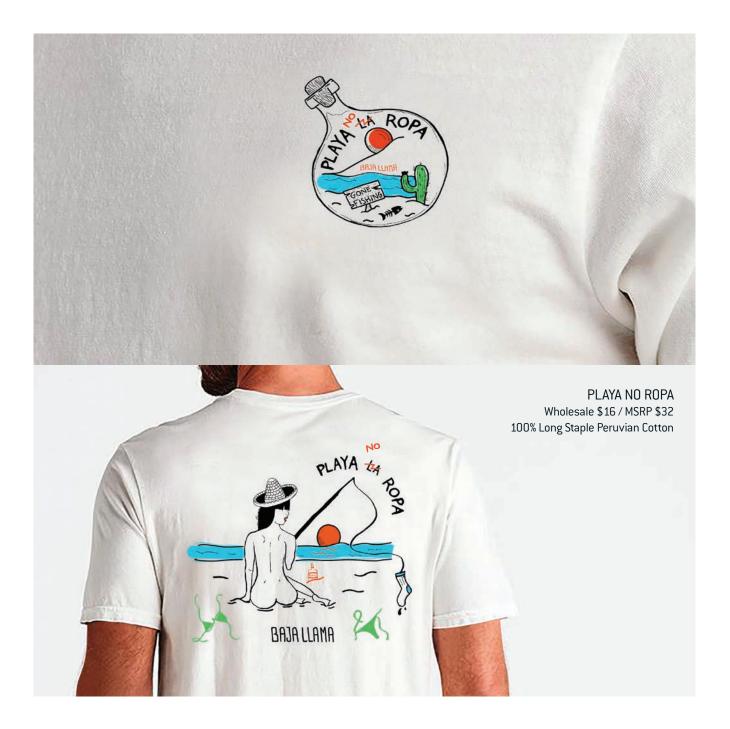

## PRIMO GRAPHIC TEES

CUSTOM IN-HOUSE PRINTS THAT TELL MEANINGFUL STORIES THROUGH ART

> WOVEN LABELS

PRINTED NECK LABEL

SOFT-TOUCH WATER-BASED DYES AND PRINTING – FOR THE ENVIRONMENT AND YOUR SKIN!

Baja Llama's Spring 2021 Collection of Primo Graphic Tees pays homage of days past and future, to freedom of movement, unrestricted access to places unknown and the anticipation of cashing in your chips to hop on the next flight out. We took much inspiration from our many trips to Mexico and Nicaragua to create a collection of everyday shirts that are extraordinarily soft, versatile in design and fit.

5PM Wholesale \$16 / MSRP \$32 100% Long Staple Peruvian Cotton

PATH TO COLOR Wholesale \$16 / MSRP \$32 100% Long Staple Peruvian Cotton

I'D SCREAM Wholesale \$16 / MSRP \$32 100% Long Staple Peruvian Cotton