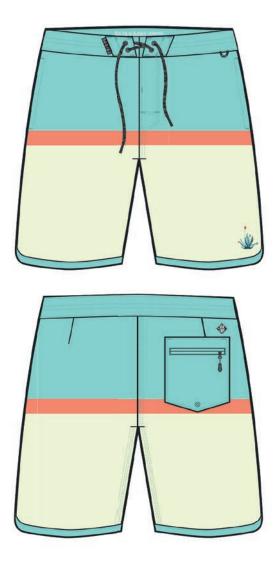

FORT KNOCKS Wholesale \$39.50 / MSRP \$79 96% Polyester / 4% Lycra

INCOGNITOS 18" Wholesale \$32.50 / MSRP \$65 70% Polyester / 20% Cotton / 10% Spandex

BIG BITE 18" Wholesale \$32.50 / MSRP \$65 70% Polyester / 20% Cotton / 10% Spandex

STRIPED THIEVES 18" Wholesale \$32.50 / MSRP \$65 70% Polyester / 20% Cotton / 10% Spandex

CABO CARTELS 17" Wholesale \$34.50 / MSRP \$69 Llama Seal Technology 36% CocoPoly / 34% Recycled Poly 20% Polyester / 10% Spandex