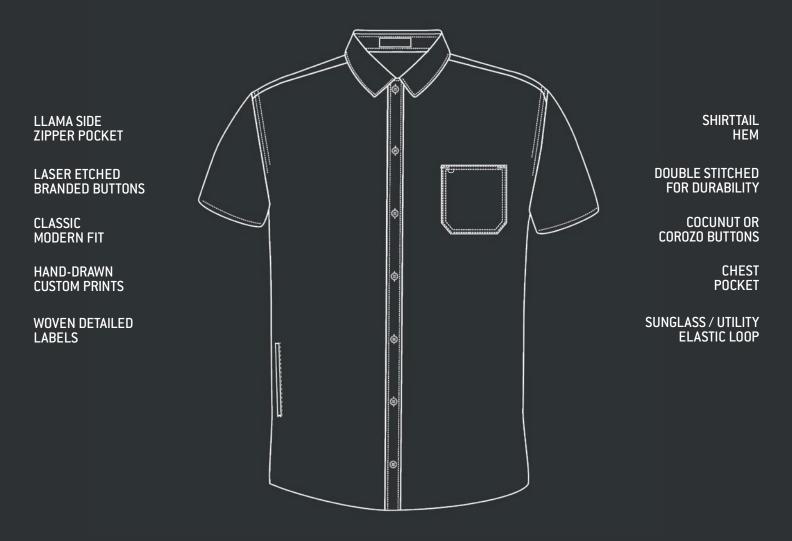

### PRIMO BUTTON UPS

Our Premium Button Ups are crafted from the highest quality fabrics, feature extraordinary artwork and are finished with the finest details and trim.

Each shirt tells a story through art.

Our team of acclaimed artists from around the world create these masterpieces by interpreting the stories we tell and the experiences we want to share.

PINK PARADISE - REVERSO Wholesale \$32.50 / MSRP \$65 65% Polyester / 35% Cotton PALMY NIGHTS Wholesale \$34.50 / MSRP \$69 100% Slub Cotton DINOSCAPE Wholesale \$34.50 / MSRP \$69 100% Slub Cotton