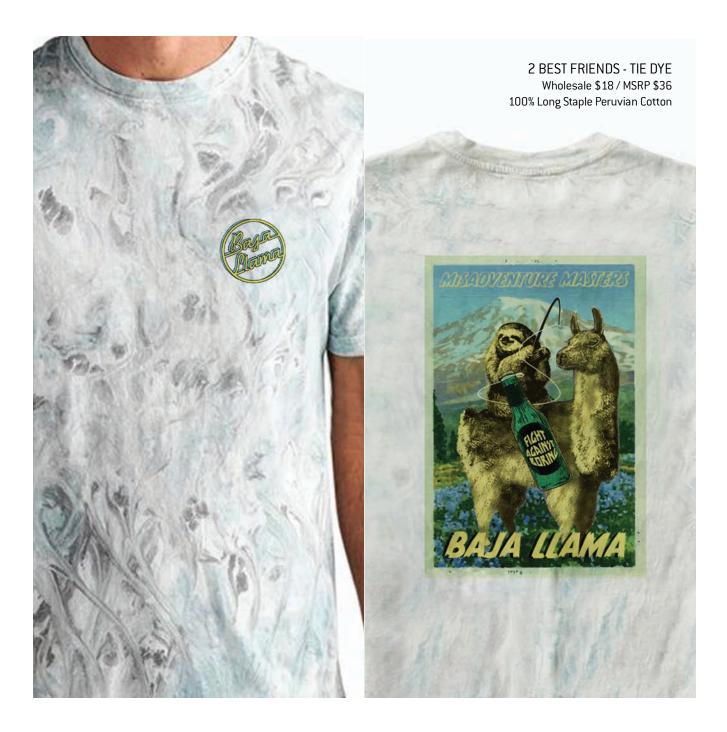

## PRIMO GRAPHIC TEES

CUSTOM IN-HOUSE PRINTS THAT TELL MEANINGFUL STORIES THROUGH ART

> WOVEN LABELS

PRINTED NECK LABEL

SOFT-TOUCH WATER-BASED DYES AND PRINTING – FOR THE ENVIRONMENT AND YOUR SKIN!

Baja Llama's Spring 2021 Collection of Primo Graphic Tees pays homage of days past and future, to freedom of movement, unrestricted access to places unknown and the anticipation of cashing in your chips to hop on the next flight out. We took much inspiration from our many trips to Mexico and Nicaragua to create a collection of everyday shirts that are extraordinarily soft, versatile in design and fit.