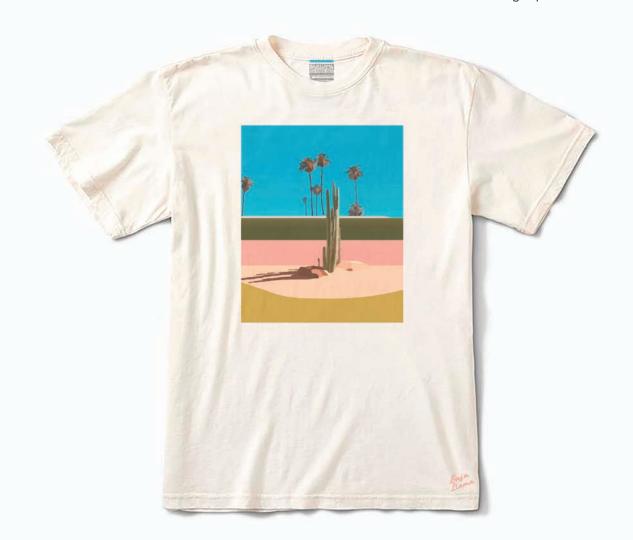

## PRIMO GRAPHIC TEES

CUSTOM IN-HOUSE PRINTS THAT TELL MEANINGFUL STORIES THROUGH ART

> WOVEN LABELS

PRINTED NECK LABEL

SOFT-TOUCH WATER-BASED DYES AND PRINTING – FOR THE ENVIRONMENT AND YOUR SKIN!

Baja Llama's Spring 2021 Collection of Primo Graphic Tees pays homage of days past and future, to freedom of movement, unrestricted access to places unknown and the anticipation of cashing in your chips to hop on the next flight out. We took much inspiration from our many trips to Mexico and Nicaragua to create a collection of everyday shirts that are extraordinarily soft, versatile in design and fit.

5PM Wholesale \$16 / MSRP \$32 100% Long Staple Peruvian Cotton

PATH TO COLOR Wholesale \$16 / MSRP \$32 100% Long Staple Peruvian Cotton

I'D SCREAM Wholesale \$16 / MSRP \$32 100% Long Staple Peruvian Cotton