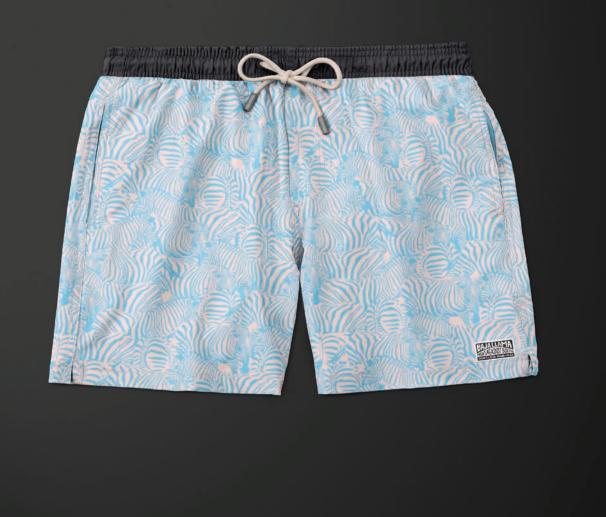

#### SWIMWEAR COLLECTION

After mountains of development we have created perfectly fitting, endlessly practical swim suits that come in enough badass prints to fit any MisAdventurists tastes.

# NEPTUNE STRETCH

TOO MANY LINES Wholesale \$39.50 / MSRP \$79 96% Polyester / 4% Lycra

MAD PROPS Wholesale \$39.50 / MSRP \$79 96% Polyester / 4% Lycra

PALMY NIGHTS Wholesale \$39.50 / MSRP \$79 96% Polyester / 4% Lycra

I'D SCREAM Wholesale \$39.50 / MSRP \$79 96% Polyester / 4% Lycra

SUNSET Wholesale \$42.50 / MSRP \$85 96% Polyester / 4% Lycra

ORIGINAL GANGSTERS Wholesale \$39.50 / MSRP \$79 96% Polyester / 4% Lycra

GO FAST Wholesale \$42.50 / MSRP \$85 96% Polyester / 4% Lycra

FORT KNOCKS Wholesale \$39.50 / MSRP \$79 96% Polyester / 4% Lycra

INCOGNITOS 18" Wholesale \$32.50 / MSRP \$65 70% Polyester / 20% Cotton / 10% Spandex

BIG BITE 18" Wholesale \$32.50 / MSRP \$65 70% Polyester / 20% Cotton / 10% Spandex

STRIPED THIEVES 18" Wholesale \$32.50 / MSRP \$65 70% Polyester / 20% Cotton / 10% Spandex

CABO CARTELS 17" Wholesale \$34.50 / MSRP \$69 Llama Seal Technology 36% CocoPoly / 34% Recycled Poly 20% Polyester / 10% Spandex

OVERHEADS 17" Wholesale \$34.50 / MSRP \$69 Llama Seal Technology 36% CocoPoly / 34% Recycled Poly 20% Polyester / 10% Spandex

**Co-Founders**: **Jeff Anderlite** 925-332-9229

Philane

Sean Kolina 925-765-9900