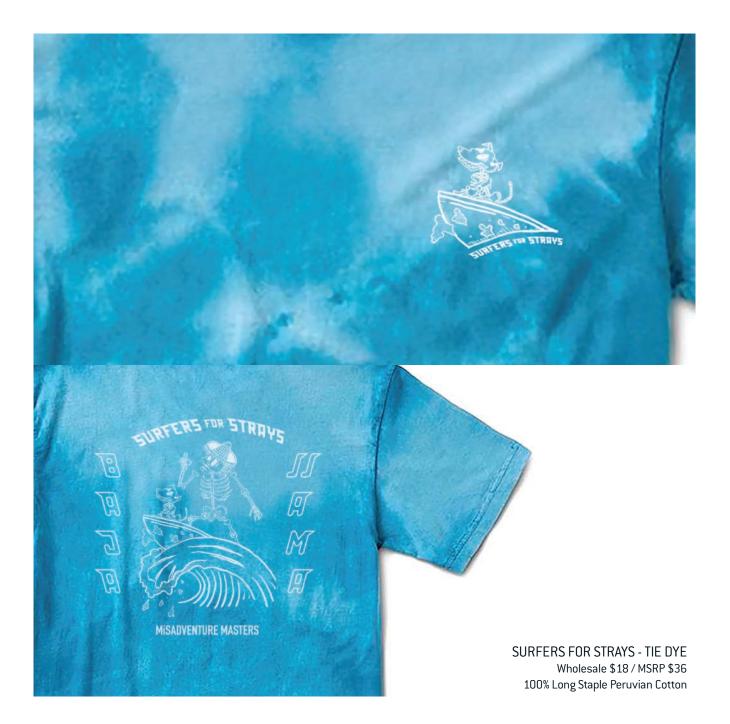

## PRIMO GRAPHIC TEES

CUSTOM IN-HOUSE PRINTS THAT TELL MEANINGFUL STORIES THROUGH ART

> WOVEN LABELS

PRINTED NECK LABEL

SOFT-TOUCH WATER-BASED DYES AND PRINTING – FOR THE ENVIRONMENT AND YOUR SKIN!

Baja Llama's Spring 2021 Collection of Primo Graphic Tees pays homage of days past and future, to freedom of movement, unrestricted access to places unknown and the anticipation of cashing in your chips to hop on the next flight out. We took much inspiration from our many trips to Mexico and Nicaragua to create a collection of everyday shirts that are extraordinarily soft, versatile in design and fit.