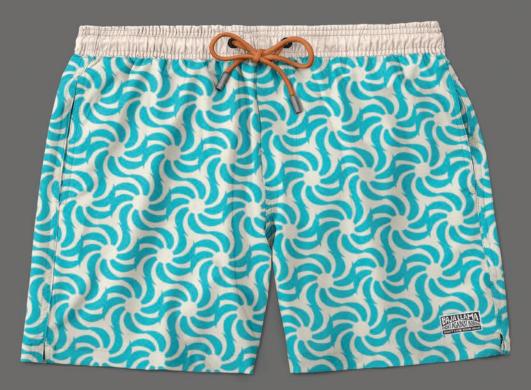

#### SWIMWEAR COLLECTION

After mountains of development we have created perfectly fitting, endlessly practical swim suits that come in enough badass prints to fit any MisAdventurists tastes.

# NEPTUNE STRETCH

TOO MANY LINES Wholesale \$39.50 / MSRP \$79 96% Polyester / 4% Lycra

MAD PROPS Wholesale \$39.50 / MSRP \$79 96% Polyester / 4% Lycra

PALMY NIGHTS Wholesale \$39.50 / MSRP \$79 96% Polyester / 4% Lycra

I'D SCREAM Wholesale \$39.50 / MSRP \$79 96% Polyester / 4% Lycra

SUNSET Wholesale \$42.50 / MSRP \$85 96% Polyester / 4% Lycra

ORIGINAL GANGSTERS Wholesale \$39.50 / MSRP \$79 96% Polyester / 4% Lycra

GO FAST Wholesale \$42.50 / MSRP \$85 96% Polyester / 4% Lycra

FORT KNOCKS Wholesale \$39.50 / MSRP \$79 96% Polyester / 4% Lycra

INCOGNITOS 18" Wholesale \$32.50 / MSRP \$65 70% Polyester / 20% Cotton / 10% Spandex

BIG BITE 18" Wholesale \$32.50 / MSRP \$65 70% Polyester / 20% Cotton / 10% Spandex

STRIPED THIEVES 18" Wholesale \$32.50 / MSRP \$65 70% Polyester / 20% Cotton / 10% Spandex

CABO CARTELS 17" Wholesale \$34.50 / MSRP \$69 Llama Seal Technology 36% CocoPoly / 34% Recycled Poly 20% Polyester / 10% Spandex

OVERHEADS 17" Wholesale \$34.50 / MSRP \$69 Llama Seal Technology 36% CocoPoly / 34% Recycled Poly 20% Polyester / 10% Spandex

**Co-Founders**: **Jeff Anderlite** 925-332-9229

Philane

Sean Kolina 925-765-9900