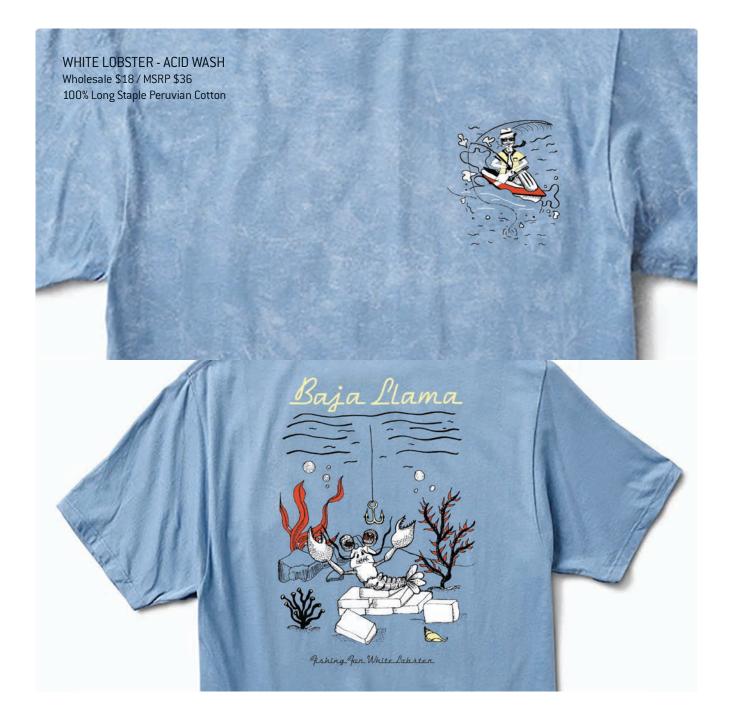

## PRIMO GRAPHIC TEES

CUSTOM IN-HOUSE PRINTS THAT TELL MEANINGFUL STORIES THROUGH ART

> WOVEN LABELS

PRINTED NECK LABEL

SOFT-TOUCH WATER-BASED DYES AND PRINTING – FOR THE ENVIRONMENT AND YOUR SKIN!

Baja Llama's Spring 2021 Collection of Primo Graphic Tees pays homage of days past and future, to freedom of movement, unrestricted access to places unknown and the anticipation of cashing in your chips to hop on the next flight out. We took much inspiration from our many trips to Mexico and Nicaragua to create a collection of everyday shirts that are extraordinarily soft, versatile in design and fit.