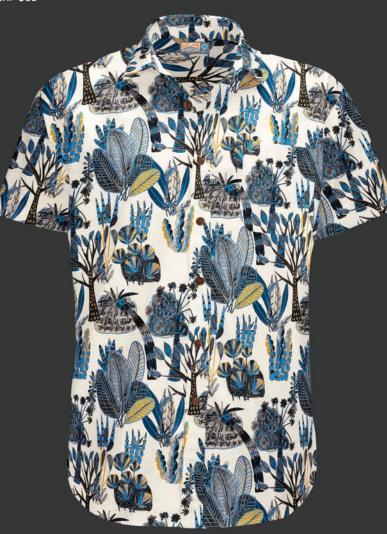

Our team of acclaimed artists from around the world create these masterpieces by interpreting the stories we tell and the experiences we want to share.

PINK PARADISE - REVERSO Wholesale \$32.50 / MSRP \$65 65% Polyester / 35% Cotton PALMY NIGHTS Wholesale \$34.50 / MSRP \$69 100% Slub Cotton DINOSCAPE Wholesale \$34.50 / MSRP \$69 100% Slub Cotton