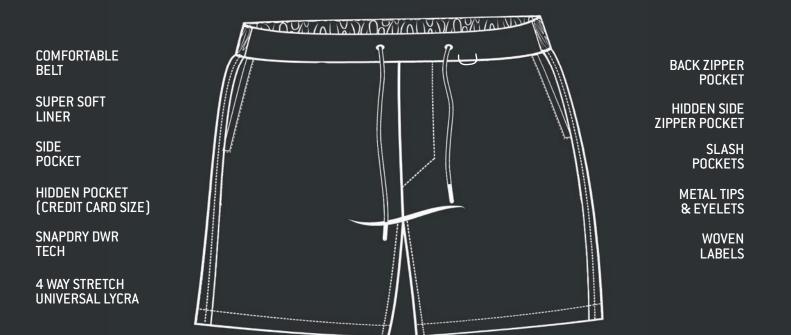

#### SWIMWEAR COLLECTION

After mountains of development we have created perfectly fitting, endlessly practical swim suits that come in enough badass prints to fit any MisAdventurists tastes.

# NEPTUNE STRETCH

TOO MANY LINES Wholesale \$39.50 / MSRP \$79 96% Polyester / 4% Lycra

MAD PROPS Wholesale \$39.50 / MSRP \$79 96% Polyester / 4% Lycra

PALMY NIGHTS Wholesale \$39.50 / MSRP \$79 96% Polyester / 4% Lycra

I'D SCREAM Wholesale \$39.50 / MSRP \$79 96% Polyester / 4% Lycra

SUNSET Wholesale \$42.50 / MSRP \$85 96% Polyester / 4% Lycra

ORIGINAL GANGSTERS Wholesale \$39.50 / MSRP \$79 96% Polyester / 4% Lycra

GO FAST Wholesale \$42.50 / MSRP \$85 96% Polyester / 4% Lycra

FORT KNOCKS Wholesale \$39.50 / MSRP \$79 96% Polyester / 4% Lycra

INCOGNITOS 18" Wholesale \$32.50 / MSRP \$65 70% Polyester / 20% Cotton / 10% Spandex

BIG BITE 18" Wholesale \$32.50 / MSRP \$65 70% Polyester / 20% Cotton / 10% Spandex

STRIPED THIEVES 18" Wholesale \$32.50 / MSRP \$65 70% Polyester / 20% Cotton / 10% Spandex

CABO CARTELS 17" Wholesale \$34.50 / MSRP \$69 Llama Seal Technology 36% CocoPoly / 34% Recycled Poly 20% Polyester / 10% Spandex

OVERHEADS 17" Wholesale \$34.50 / MSRP \$69 Llama Seal Technology 36% CocoPoly / 34% Recycled Poly 20% Polyester / 10% Spandex

**Co-Founders**: **Jeff Anderlite** 925-332-9229

Philane

Sean Kolina 925-765-9900