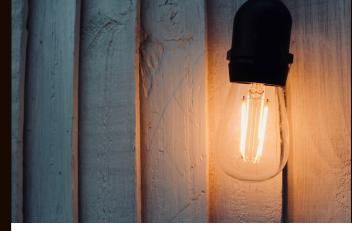

## **LED S14 DECORATIVE FILAMENT 2W**

Candex S14 LED specialty filament bulb are perfect for string lights. This S14 LED filament bulb is a clear finish using only 2-watt of energy, which provides the same brightness of 25-watt clear S14 incandescent bulb. Low heat, mercury

free, and RoHS compliant. This dimmable S14 LED filament bulb is shatterproof and can screw into any standard medium base sockets. These are available as packs of 25 bulbs.

- LED S14 Filament Bulb Clear
- Shatterproof
- Instant On
- Available in Value 25-Pack
- Replaces 25-Watt Incandescent
- Residential & Commercial Use
- **FCC Compliant**
- **RoHS** Compliant
- 100% Mercury Free