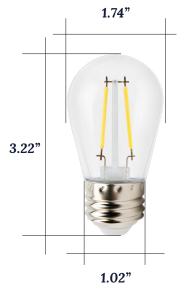

| MODEL      | LAMP SHAPE     | LIGHTING TYPE  | WATTAGE          | EQUIVALENT        | VOLTAGE       | BEAM         |
|------------|----------------|----------------|------------------|-------------------|---------------|--------------|
| M850369    | S14            | LED Filament   | 2W               | 25W               | 120V AC       | 360°         |
| BASE TYPE  | BULB FINISH    | CONSTRUCTION   | ССТ              | BRIGHTNESS        | CRI           | LIFESPAN     |
| E26 Medium | Clear          | Shatterproof   | 2200K            | 150lm             | ≥80           | 10,000 Hours |
| DIMMABLE   | WARRANTY       | LOCATION RATED | DIMENSION (Inch) | DIMENSION (mm)    | CERTIFICATION | COMPLIANT    |
| Yes        | 2 Year Limited | Damp           | 3.22" x 1.74"    | 81.79mm x 44.20mm | ETL Listed    | N/A          |